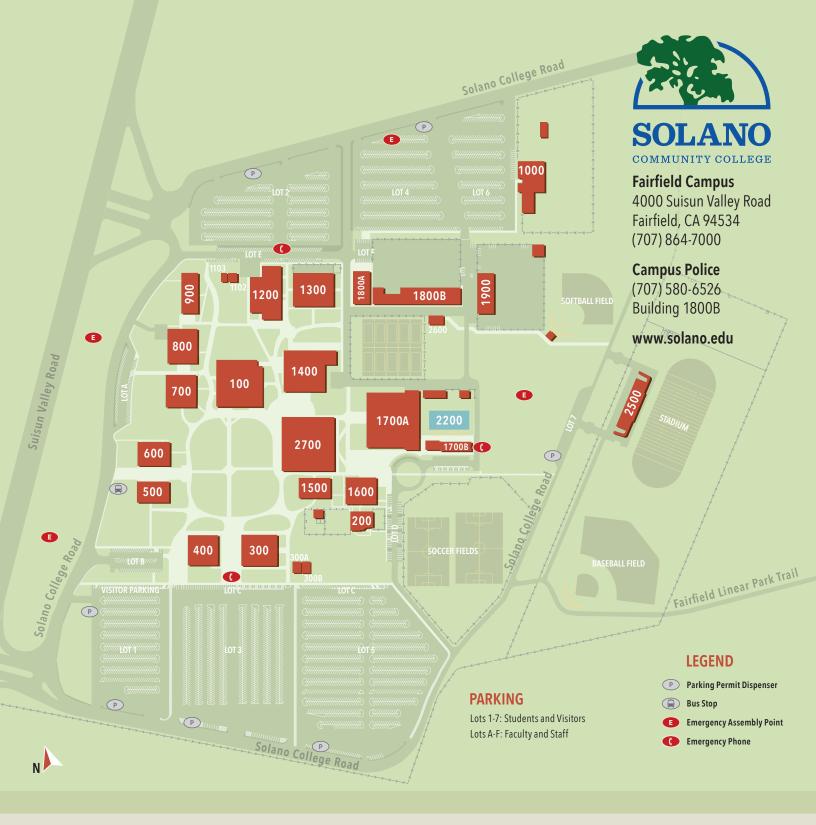

- 400 Admission & Records
- 400 Assessment Center
- 600 Boardroom 1400
- Bookstore 500 Business
- 1400 Cafeteria
- 400 CalWORKs
- 1800 Campus Police
- 400 CARE Program
- 1800 Career Technical Education
- 400 Career & Employment Services

200 Children's Programs Center

- 1500 Computer Science
- **100** Contract Education
- 1600 Cosmetology
- 400 Counseling
- 1900 Deliveries/Receiving Warehouse 700 Humanities
- 400 Disability Services Program
- 300A ECHS
- 300B ECHS
- 1500 Engineering

**400** EOPS

900 Faculty Offices

- 400 MESA Program

- 600 Finance & Personnel Office
- 400 Financial Aid
- 1300 Fine Arts 100
  - Foundation
- 1000 Horticulture
- 400 Information
- 100 Library 300 Mailroom
- 1900 Maintenance
- 1500 Math

- 800 Nursing **1200** Performing Arts/Theatre
  - 1700 Physical Education
  - 600 President's Office
  - 2600 Restrooms
  - 300 Science/ECHS
  - 2700 Science
  - 700 Social Science
- 2500 Stadium
- 1400 Student Center 1400 Student Health Services
- 400 Student Services

- 2200 Swimming Pool
  - 400 Transfer Center
  - 100 Tutoring Center
- 2700 Veterans Resource Center 600 Vice Presidents' Offices
- 100 Workforce Development

Map Revised 04/13/2021

#### FAIRFIELD CAMPUS -

4000 Suisun Valley Road Fairfield, CA 94534 (707) 864-7000