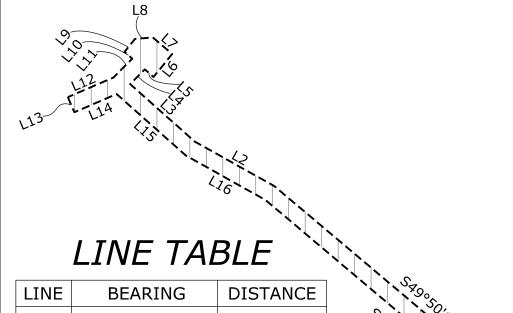

| LINE | BEARING       | DISTANCE |
|------|---------------|----------|
| L1   | N 37°06'42" W | 69.30'   |
| L2   | N 60°45'19" W | 55.55'   |
| L3   | N 48°18'41" W | 52.43'   |
| L4   | N 44°50'03" E | 12.57'   |
| L5   | S 49°14'40" E | 7.04'    |
| L6   | N 38°59'10" E | 18.00'   |
| L7   | N 49°39'37" W | 15.49'   |
| L8   | S 85°20'23" W | 10.76'   |
| L9   | S 38°59'10" W | 10.21'   |
| L10  | S 49°14'40" E | 6.22'    |
| L11  | S 44°50'03" W | 16.17'   |
| L12  | S 66°43'07" W | 30.17'   |
| L13  | S 23°16'53" E | 10.00'   |
| L14  | N 66°43'07" E | 27.95'   |
| L15  | S 48°18'41" E | 55.07'   |
| L16  | S 60°45'19" E | 55.62'   |
| L17  | S 37°06'42" E | 70.97'   |
| L18  | N 40°20'23" E | 10.24'   |

| Applicant:                                       |          |       |       |            |                       |        | SCALE          |       | DATE                 |
|--------------------------------------------------|----------|-------|-------|------------|-----------------------|--------|----------------|-------|----------------------|
| PACIFIC GAS AND ELECTRIC - ELECTRIC U/G EASEMENT |          |       |       |            |                       |        | NTS            |       | 5/05/17              |
| SECTION<br>NE ¼ of SE ¼                          | TOWNSHIP | RANGE |       | COUNTY OF: | SOLANO                | CITY ( | OF: VA         | LLEJO |                      |
| Sec. 05                                          | T 3N     | R 3 W | MDB&M | F.B.:      | DR.BY:                | E1AJ   | CH             | I.BY: | A5SZ                 |
|                                                  |          |       |       | PG&E       | NORTH BAY<br>DIVISION |        | 74551<br>HORIZ | _     | 4551 – 2<br>/ING NO. |