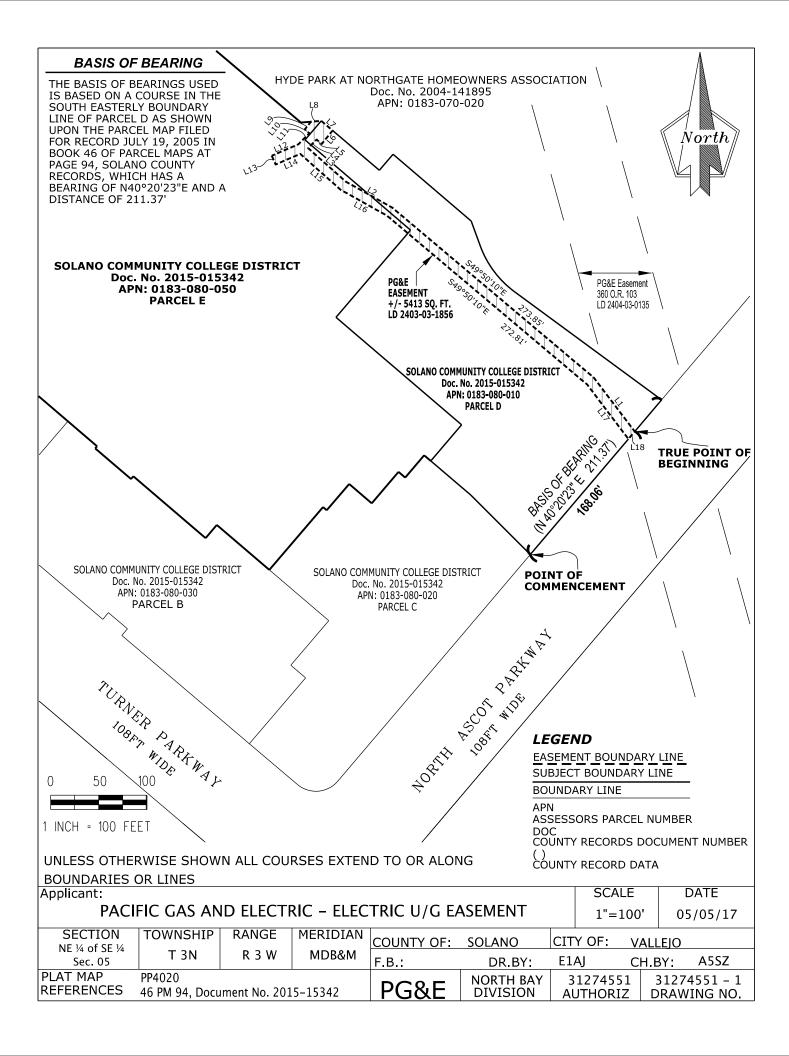

(APN 0183-080-010 and 0183-080-050)

The parcels of land described and designated Parcel D and Parcel E in the deed from Northgate Marketplace, LLC to Solano Community College District dated February 18, 2015 and recorded as Document No. 2015–015342, Solano County Records.

Said facilities and easement area are described as follows:

Such underground conduits, pipes, manholes, service boxes, wires, cables, and electrical conductors; aboveground marker posts, risers, and service pedestals; underground and aboveground switches, fuses, terminals, and transformers with associated concrete pads; and fixtures and appurtenances necessary to any and all thereof, as Grantee deems necessary for the distribution of electric energy and communication purposes located within the strip of land outlined by heavy dashed lines on the prints of Grantee's Drawing No. 31274551 - 1 and Drawing No. 31274551 - 2 attached hereto and made a part hereof.

Title

Distribution Easement Rev. (11/15)

Attach to LD # 2403-03-1856

The Area and Division: Area 7, North Bay Division

Land Service Office: Concord RMC

Operating Department: Electrical Distribution

USGS location MDB&M and T3N, R3W, NE 1/4 of SE 1/4 of Sec 05

FERC License Number(s): N/A

PG&E Drawing Number(s): 31274551-1 & 31274551-2

PLAT NO.: PP4020

LD of any affected documents: N/A

LD of any Cross-referenced documents: LD# 2404-03-0135

TYPE OF INTEREST: 04,06,43