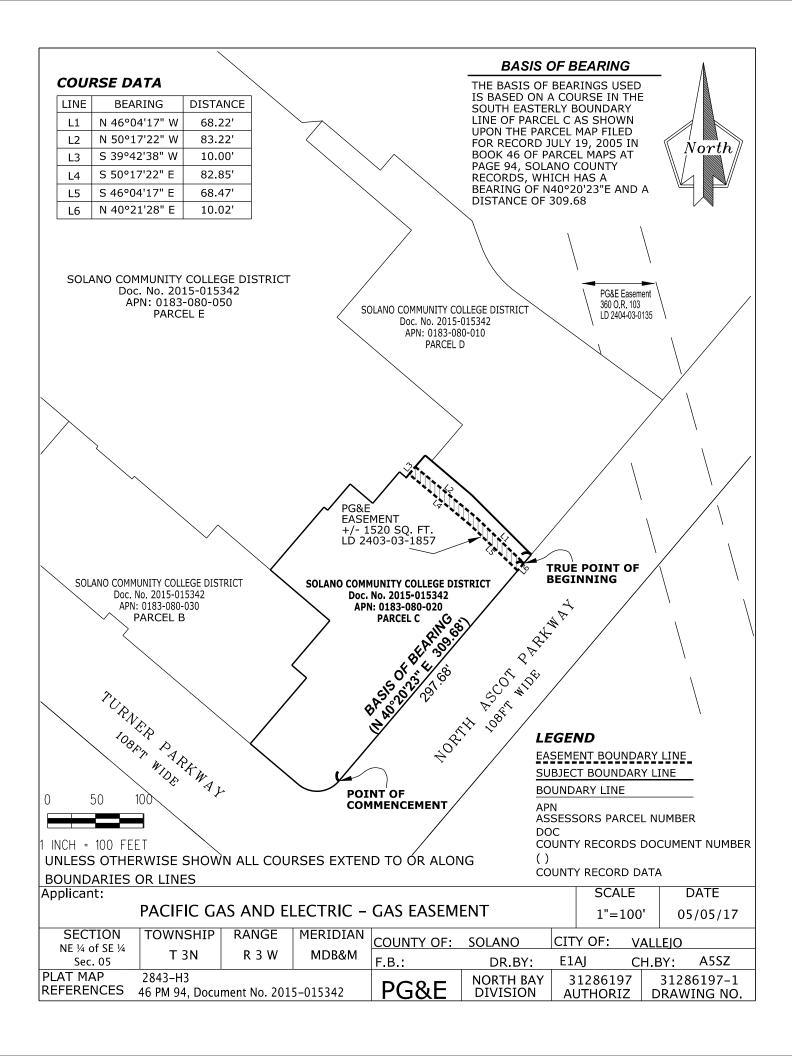

Solano, State of California, described as follows:

(APN 0183-080-020)

LD# 2403-03-1857

Distribution Essent (Dec 11/15)

The parcel of land described and designated Parcel C in the deed from Northgate Marketplace, LLC to Solano Community College District dated February 18, 2015 and recorded as Document No. 2015–015342, Solano County Records.

Said facilities and easement area are described as follows:

One or more underground pipes with suitable service pipes and connections, as Grantee deems necessary, for the conveyance of gas to be installed within the parcel of land outlined by heavy dashed lines upon the print of Grantee's Drawing No. 31286197-1 attached hereto and made a part hereof.

Distribution Easement Rev. (11/15)

Attach to LD # 2403-03-1857

The Area and Division: Area 7, North Bay Division

Land Service Office: Concord RMC Operating Department: Gas Distribution

USGS location MDB&M and T3N, R3W, NE 1/4 of SE 1/4 of Sec 05

FERC License Number(s): N/A

PG&E Drawing Number(s): 31286197-1

PLAT NO.: 2843-H3

LD of any affected documents: N/A

LD of any Cross-referenced documents: LD# 2404-03-0135

TYPE OF INTEREST: 05,53 SBE Parcel Number: N/A