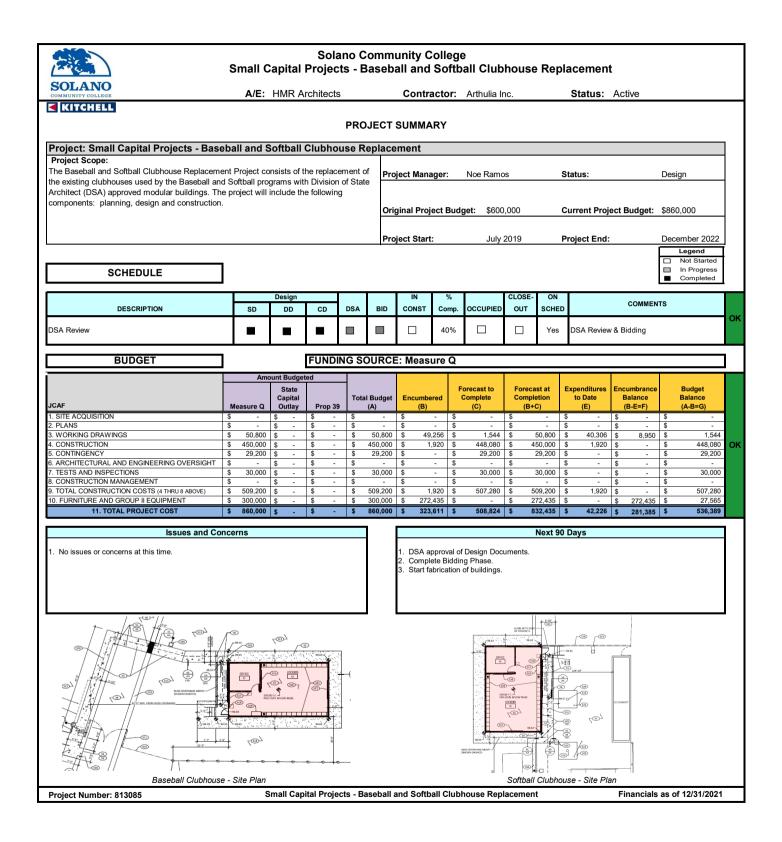

#### • Small Capital Projects:

• B1800B Exterior Roof Canopy – Close out paperwork is all that remains to complete the Project.

- Building 2700 Lab Controls Work is complete. (Project is now closed.)
- Baseball and Softball Clubhouse Replacement Project bid, contractor selected. Portable building drawings in review.
- Building 1800B Print Shop Project close out continues.
- Early College High School Portables Project close out is underway.
- Fairfield Campus Building Exteriors Project close out continues.
- Fairfield Campus Central Plant and Electrification Final report draft is under review.
- Fairfield Campus Pool and Equipment Study Final report draft is under review.
- Fairfield Campus Substation #3 Study Final report draft is under review.
- Pedestrian & Vehicular Wayfinding Signs Updated maps have been received and installed. A few pedestrian signs remain to be installed, which will occur after the new Library/Learning Resource Center is complete.

#### B. NEXT 90 DAYS

- 1. <u>Library/Learning Resource Center (Building 100 Replacement)</u>: Complete landscape around new building. Compile and complete architectural and mechanical punch lists. Demobilize staging area in North parking lot. Complete final inspections on new building. Move staff from existing Building 100 to new building. Begin abatement and demolition of existing Building 100.
- 2. <u>Building 300 Modernization:</u> Utilize study to determine scope of future project.
- 3. <u>Early Learning Center Expansion</u>: Continue with Design Development Phase work. Begin Construction Document Phase. Submit for DSA approval.
- 4. <u>On Campus Housing</u>: Continue work on the Needs Assessment / Market Analysis and Feasibility Study Phases.
- 5. <u>Small Capital Projects B1800B Exterior Roof Canopy</u>: Complete financial close out. All other work is done.
- 6. <u>Small Capital Projects Baseball and Softball Clubhouse Replacement</u>: Obtain DSA approval of Design Documents. Complete Bidding Phase. Begin fabrication of buildings.