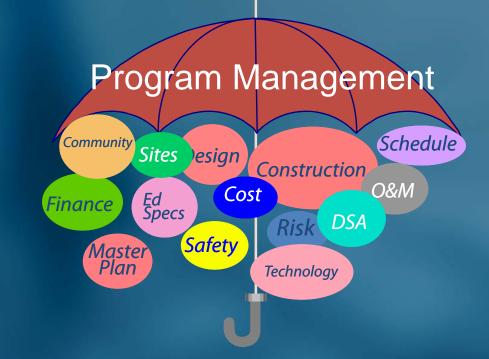

### Definitions

- Program Management
  - Management of a multi-project construction program
- Project Management
  - Management of a single project
- Construction Management
  - Management of construction phase of a project
- Design Team
  - Architects, engineers, landscape architects, etc.

#### **PM/CM** Process

#### **PM/CM PROCESS**

- Don't under estimate the complexities
- Provide needed expertise
  - Best use of in-house staff
  - Special expertise where and when needed, but, only as long as needed
  - Clear lines of responsibility and authority