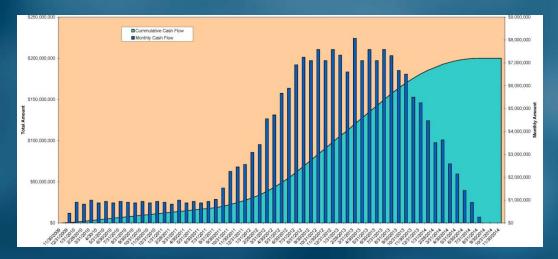

7. Prepare a Master Program Cash Flow Analysis based on the Master Program Budget and Master Program Schedule

- Bond sales
- State matching funds
- Other funding sources