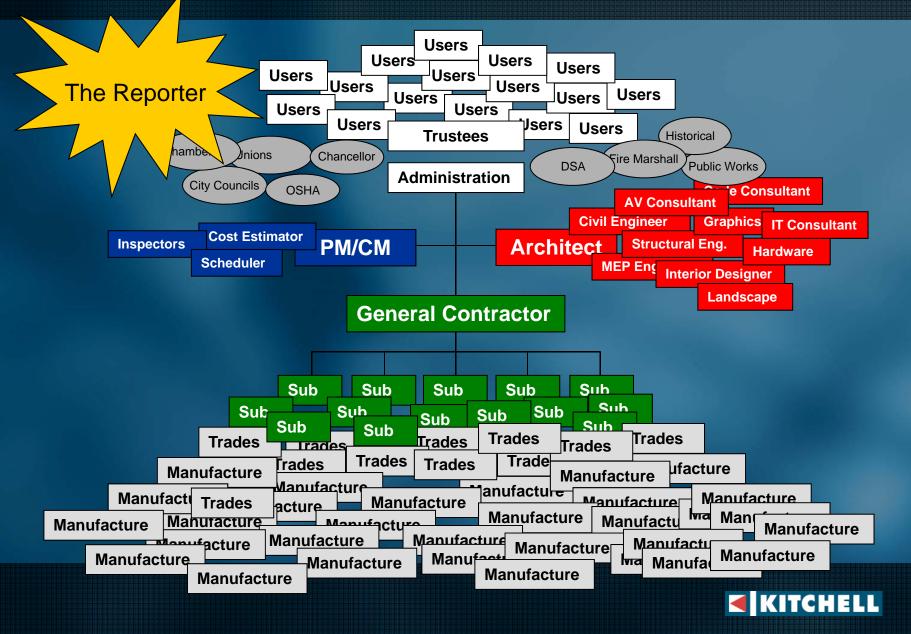

#### **PM/CM** Process

#### **PM/CM PROCESS**

- Don't under estimate the complexities
- Provide needed expertise
  - Best use of in-house staff
  - Special expertise where and when needed, but, only as long as needed
  - Clear lines of responsibility and authority