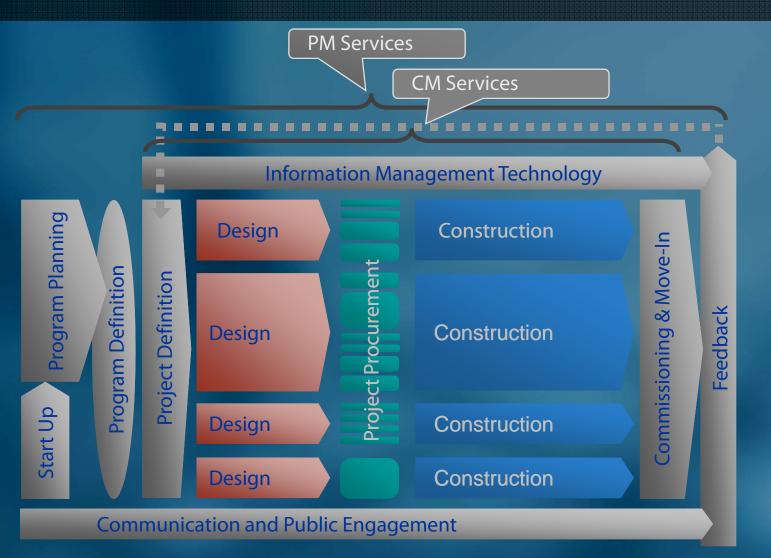

### Definitions

- Program Management
  - Management of a multi-project construction program
- Project Management
  - Management of a single project
- Construction Management
  - Management of construction phase of a project
- Design Team
  - Architects, engineers, landscape architects, etc.

#### **PM/CM** Process

#### **PM/CM PROCESS**

- Don't under estimate the complexities
- Provide needed expertise
  - Best use of in-house staff
  - Special expertise where and when needed, but, only as long as needed
  - Clear lines of responsibility and authority