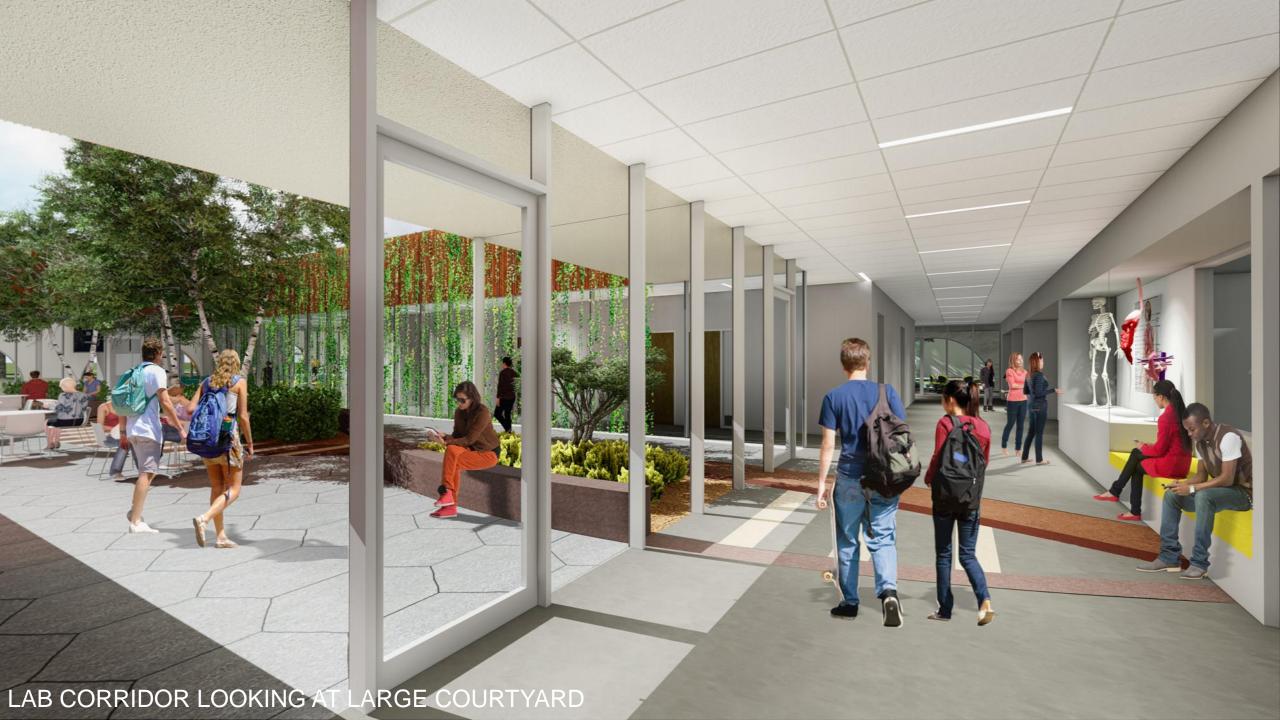

## SITE DEVELOPMENT OUTDOOR AREAS

#### SPACES:

- 1. ENTRY PLAZA
- 2. OUTDOOR CLASSROOM W/ PLATFORM STAGE
- 3. FLAGPOLE ENTRY TO VETERAN'S PLAZA
- 4. PERIODIC TABLE ATRIUM
- 5. DOUBLE HELIX ATRIUM
- 6. OUTDOOR STUDY SPACE, LARGE
- 7. OUTDOOR STUDY SPACE, SMALL