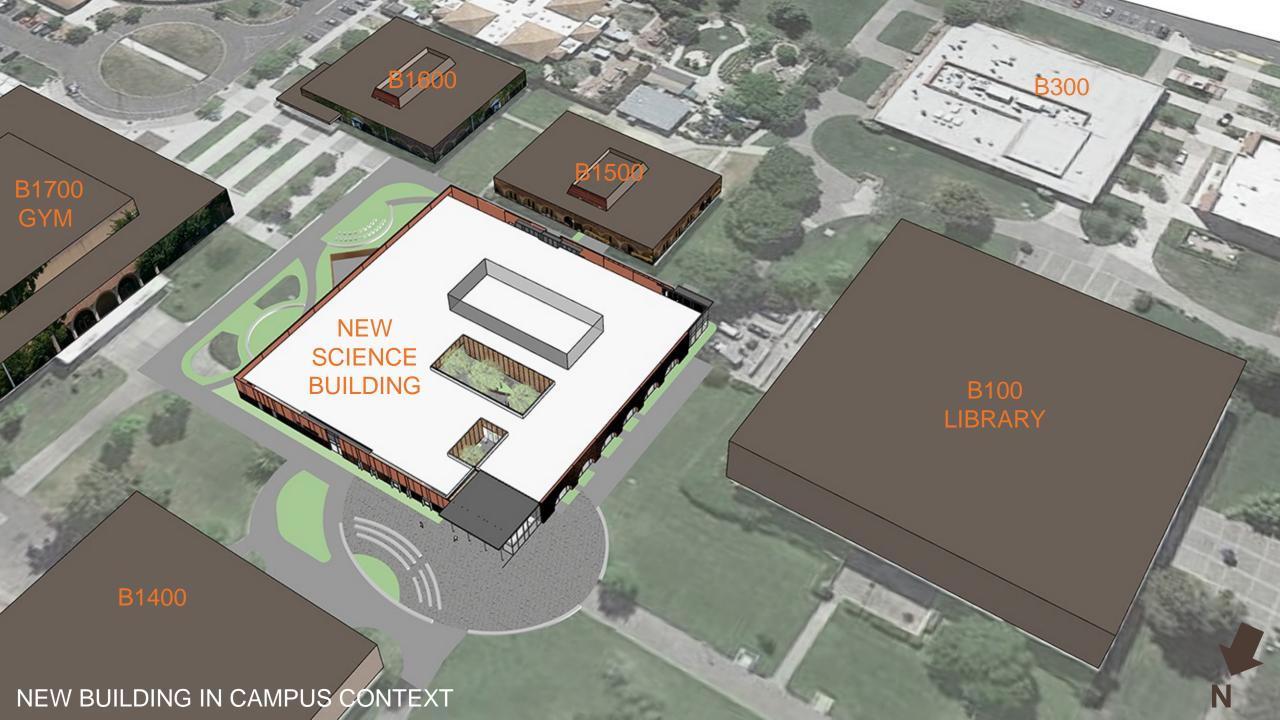

## SOLANO COMMUNITY COLLEGE DISTRICT NEW SCIENCE BUILDING

Fairfield, CA

February 1, 2017

Request for Proposal Process
3 Prequalified Design Build Teams
During Request for Proposals
Added Biology Lab
Eliminated 1 Lecture Room and Science Activity Center

Selection Committee
Scored Proposals
Interview Process
Consensus Ranking Based on Best Value

Best Value Offered Back Lecture Room, Science Activity Center Enlarged Labs and Prep Spaces Added Student Commons, Courtyard

Board Approval November 16, 2016

## **DB DESIGN PHASE**

Individual Stakeholder Meetings

Anatomy

Biology

Chemistry

Geology / Geography

Physics / Physical Sciences

Veteran's Center

Administration, Deans

Facilities, IT, Security

# **Get it Right Now**

No Changes during Construction





## SITE DEVELOPMENT OUTDOOR AREAS

### <u>LEGEND</u>

#### SPACES:

- 1. ENTRY PLAZA
- 2. OUTDOOR CLASSROOM W/ PLATFORM STAGE
- 3. FLAGPOLE ENTRY TO VETERAN'S PLAZA
- 4. PERIODIC TABLE ATRIUM
- 5. DOUBLE HELIX ATRIUM
- 6. OUTDOOR STUDY SPACE, LARGE
- 7. OUTDOOR STUDY SPACE, SMALL

#### MATERIALS:















## HH EH Carlandandon Toolook tooloo <del>Lucluodoctual</del> J Tooloolooloo <del>Sockookookoo</del> Luchadad 0,0,0,0,0,0

## FLOOR PLAN

### **LEGEND**

- STUDENT COMMONS, LECTURE, OFFICES
- GEOLOGY, GEOGRAPHY, PHYSICS
- VETERAN'S CENTER
- CHEMISTRY
- BIOLOGY
- BUILDING SUPPORT







NORTHWEST VIEW: MAIN ENTRY & OUTDOOR PLAZA