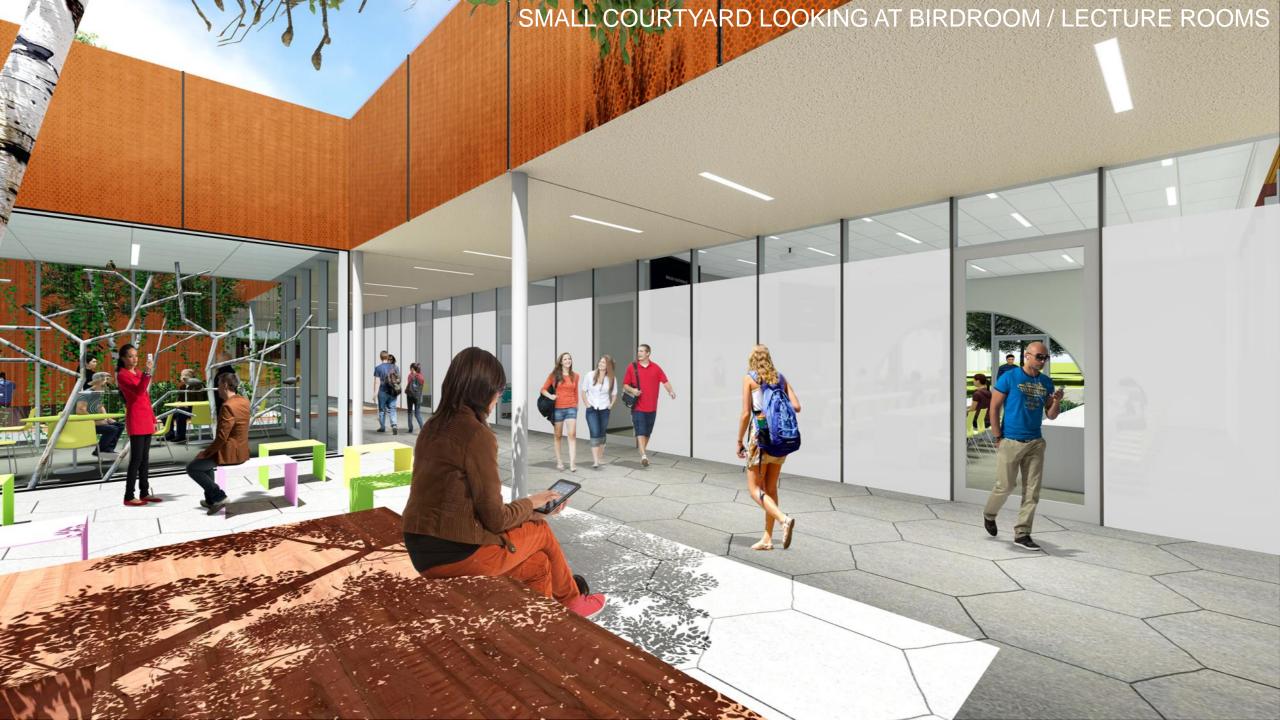

## SITE DEVELOPMENT OUTDOOR AREAS

#### SPACES:

- 1. ENTRY PLAZA
- 2. OUTDOOR CLASSROOM W/ PLATFORM STAGE
- 3. FLAGPOLE ENTRY TO VETERAN'S PLAZA
- 4. PERIODIC TABLE ATRIUM
- 5. DOUBLE HELIX ATRIUM
- 6. OUTDOOR STUDY SPACE, LARGE
- 7. OUTDOOR STUDY SPACE, SMALL