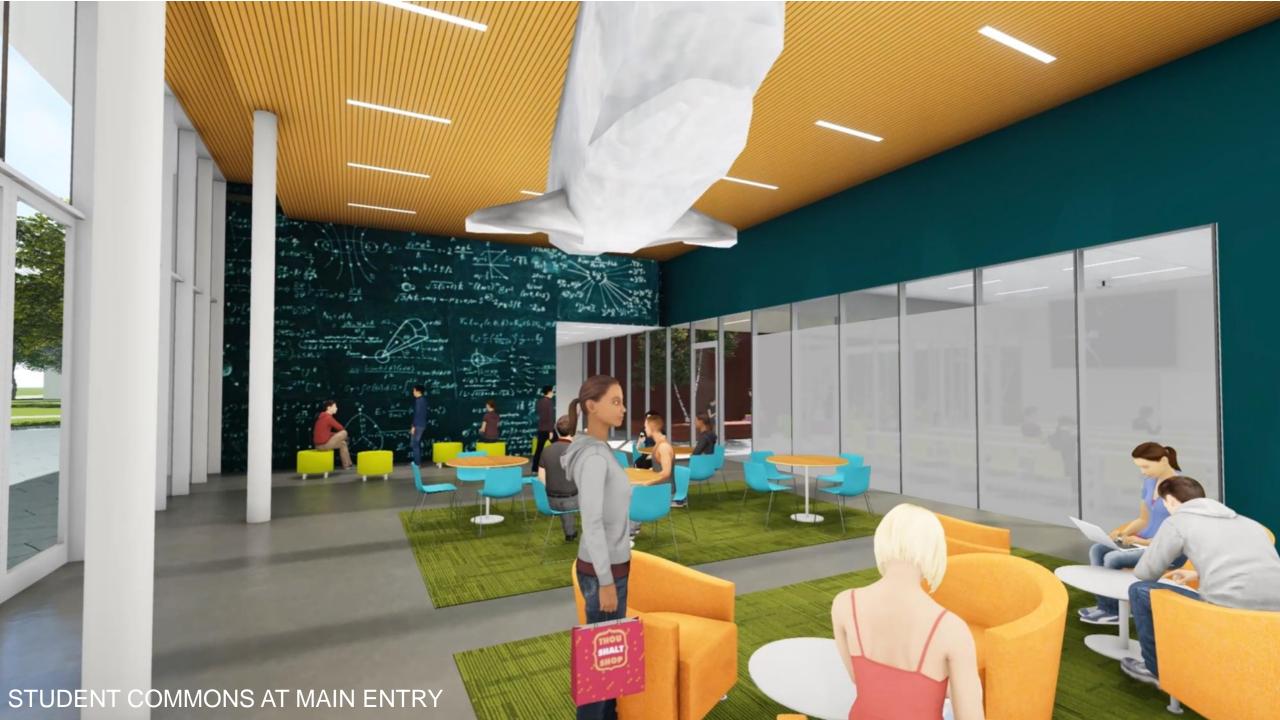

Selection Committee
Scored Proposals
Interview Process
Consensus Ranking Based on Best Value

Best Value Offered Back Lecture Room, Science Activity Center Enlarged Labs and Prep Spaces Added Student Commons, Courtyard

### **LEGEND**

- STUDENT COMMONS, LECTURE, OFFICES
- GEOLOGY, GEOGRAPHY, PHYSICS
- VETERAN'S CENTER
- CHEMISTRY
- BIOLOGY
- BUILDING SUPPORT

NORTHWEST VIEW: MAIN ENTRY & OUTDOOR PLAZA