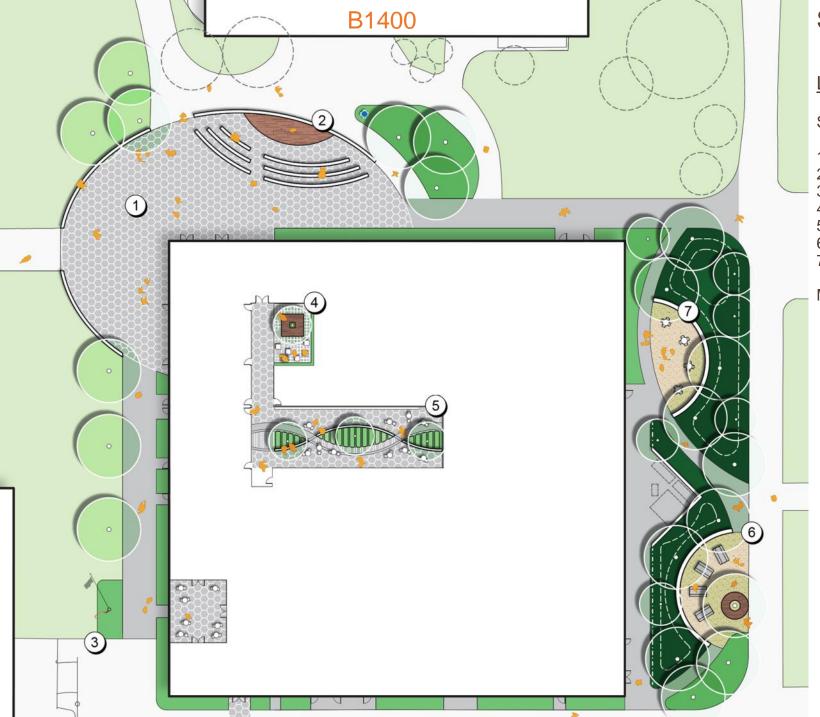

## SITE DEVELOPMENT OUTDOOR AREAS

### <u>LEGEND</u>

#### SPACES:

- 1. ENTRY PLAZA
- 2. OUTDOOR CLASSROOM W/ PLATFORM STAGE
- 3. FLAGPOLE ENTRY TO VETERAN'S PLAZA
- 4. PERIODIC TABLE ATRIUM
- 5. DOUBLE HELIX ATRIUM
- 6. OUTDOOR STUDY SPACE, LARGE
- 7. OUTDOOR STUDY SPACE, SMALL

#### MATERIALS: