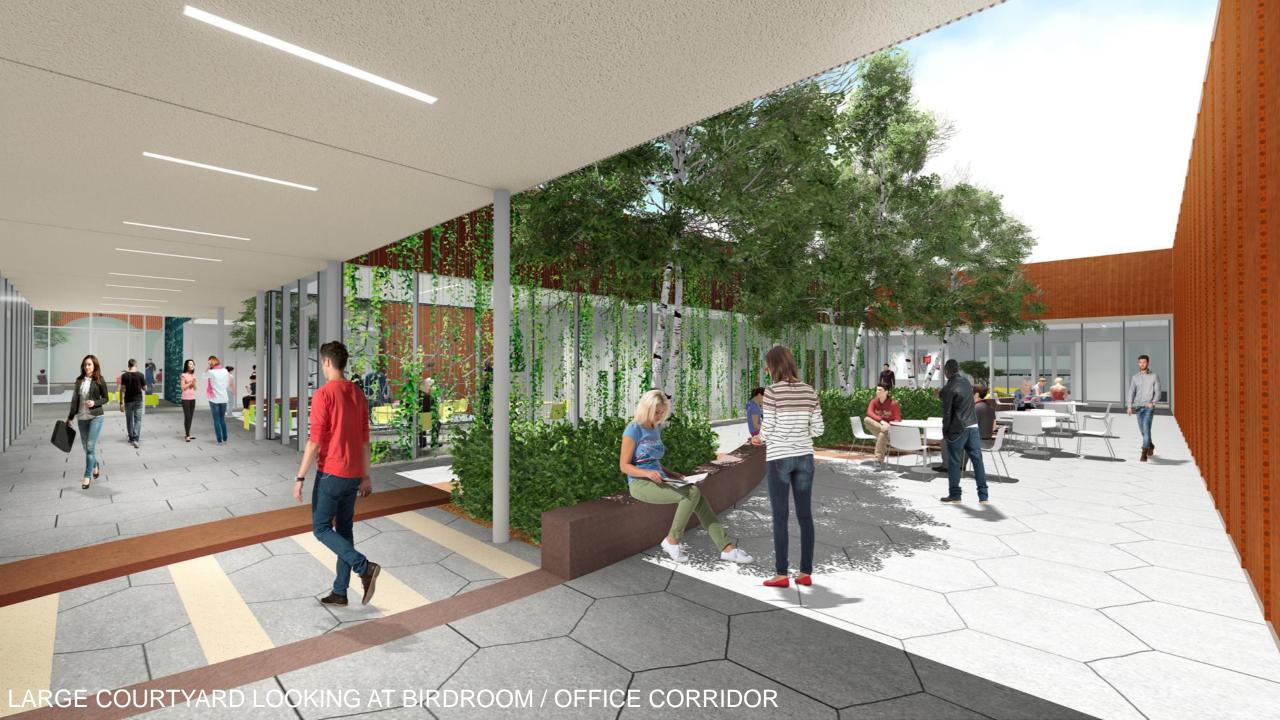

## SITE DEVELOPMENT OUTDOOR AREAS

#### SPACES:

- 1. ENTRY PLAZA
- 2. OUTDOOR CLASSROOM W/ PLATFORM STAGE
- 3. FLAGPOLE ENTRY TO VETERAN'S PLAZA
- 4. PERIODIC TABLE ATRIUM
- 5. DOUBLE HELIX ATRIUM
- 6. OUTDOOR STUDY SPACE, LARGE
- 7. OUTDOOR STUDY SPACE, SMALL