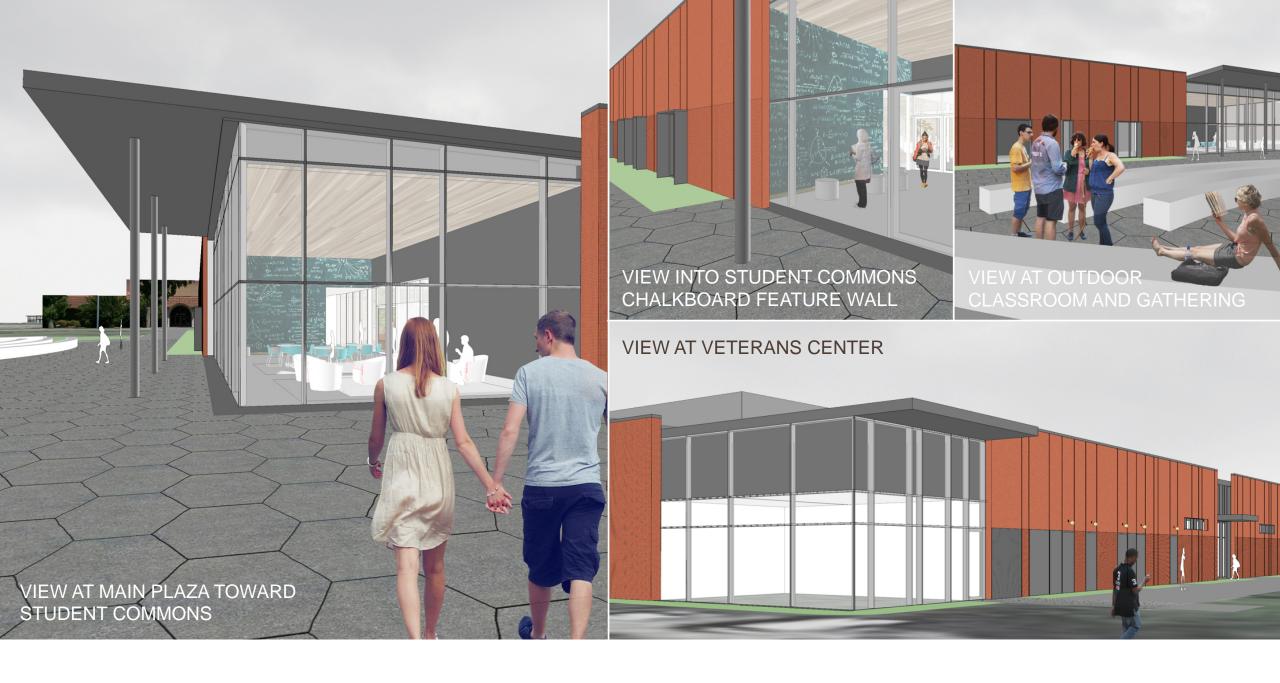

## SITE DEVELOPMENT OUTDOOR AREAS

#### SPACES:

- 1. ENTRY PLAZA
- 2. OUTDOOR CLASSROOM W/ PLATFORM STAGE
- 3. FLAGPOLE ENTRY TO VETERAN'S PLAZA
- 4. PERIODIC TABLE ATRIUM
- 5. DOUBLE HELIX ATRIUM
- 6. OUTDOOR STUDY SPACE, LARGE
- 7. OUTDOOR STUDY SPACE, SMALL

### **LEGEND**

- STUDENT COMMONS, LECTURE, OFFICES
- GEOLOGY, GEOGRAPHY, PHYSICS
- VETERAN'S CENTER
- CHEMISTRY
- BIOLOGY
- BUILDING SUPPORT

NORTHWEST VIEW: MAIN ENTRY & OUTDOOR PLAZA