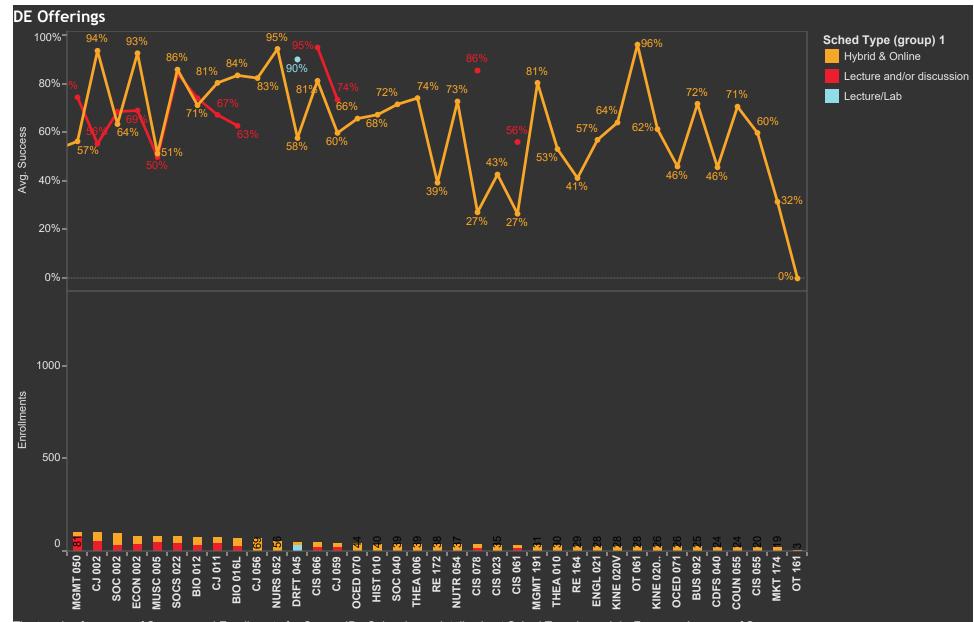

The trends of average of Success and Enrollments for Course ID. Color shows details about Sched Type (group) 1. For pane Average of Success: The marks are labeled by Enrollments. The data is filtered on Headcount over 5, Semester Desc and DE Offering. The Headcount over 5 filter keeps multiple members. The Semester Desc filter keeps Fall 2016. The DE Offering filter keeps DE Offering.