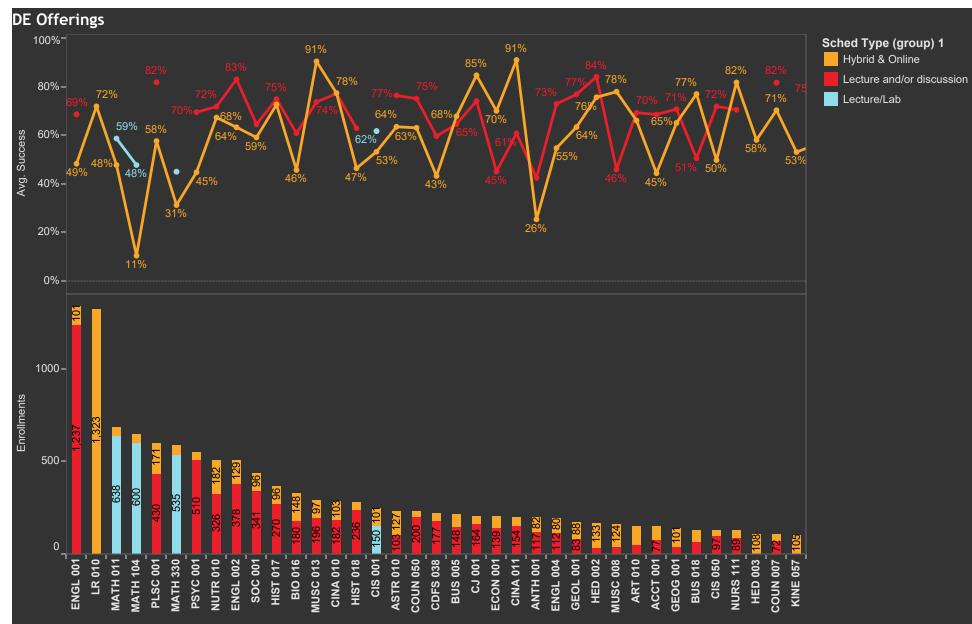

The trends of average of Success and Enrollments for Course ID. Color shows details about Sched Type (group) 1. For pane Average of Success: The marks are labeled by average of Success. For pane Enrollments: The marks are labeled by Enrollments. The data is filtered on Headcount over 5, Semester Desc and DE Offering. The Headcount over 5 filter keeps multiple members. The Semester Desc filter keeps Fall 2016. The DE Offering filter keeps DE Offering.