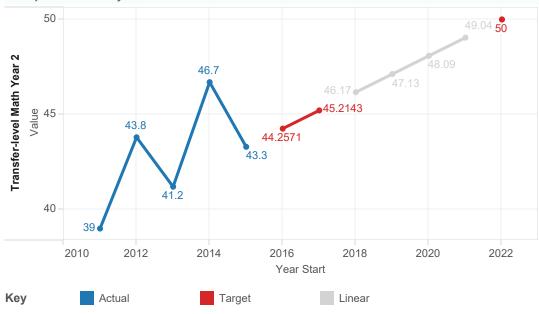

### Transfer-level Math Year 2

Transfer-level Math Year 2 - The percentage of first-time students who complete 6 units and attempt any math or English in their first year who complete a transfer-level course in math in their first or second year