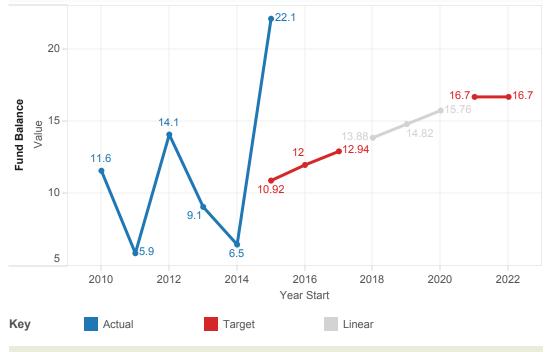

### Select Indicator

1 - Fund Balance

### **Fund Balance**

Fund Balance - Ending unrestricted general fund balance as a percentage of total expenditures