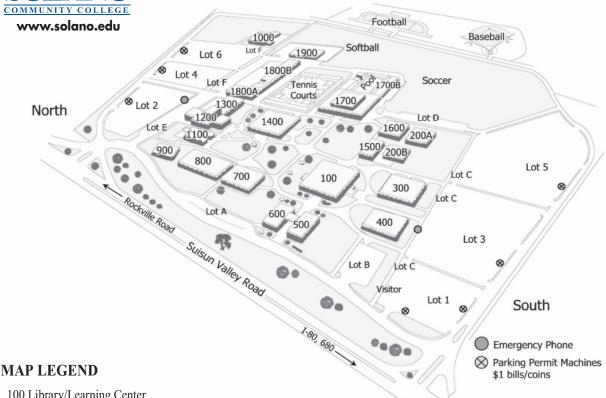

ward Sacramento. Exit at Columbus Parkway. The new Solano Community College Vallejo Center is located approximately 1/2 miles on your right.

#### **PARKING**

Parking at the Vallejo Center is \$20 per vehicle. The permit is valid for the Fairfield campus and the Vallejo and Vacaville Centers.

Daily parking permits are available for \$1 from the machine located in the parking lot and are valid for all campus locations. Parking is enforced 24 hours a day.

### DIRECTIONS TO AUTOMOTIVE TECHNICIAN PROGRAM

Take I-80 West toward San Francisco. Take the exit toward Solano Ave/Springs Rd. Turn left onto Solano Ave. Take a slight right onto Georgia St. Arrive at 1301 Georgia St, Vallejo, CA 94590.

### **VISTAS**



## Fairfield Map

4000 Suisun Valley Road, Fairfield, CA 94534, (707) 864-7000



100 Library/Learning Center

200 Children's Programs

300 Mathematics & Science

400 Student Services

500 Business, Computer Science

600 Administration

700 Liberal Arts

800 Health Sciences

900 Faculty Offices

1000 Horticulture

1200 Music/Theatre

1300 Fine & Applied Arts

1400 Bookstore/Cafeteria/

Student Union

1500 Engineering/Math

1600 Cosmetology/Fine Arts

1700 Athletics/Kinesiology

1800B Campus Police

1900 Facilities/Warehouse

#### SERVICES-ROOM

Admission & Records - 400

ASSC & Student Union - 1400

Assessment Center - 442

Boardroom - 600

Bookstore - 1400

Business & Personnel Office - 600

Cafeteria - 1400

CalWORKs - 426

CARE Program - 426

Career & Employment Services - 403

Community Services

& Training/Vistas – 1638

Contract Education & Training - 151

Couns