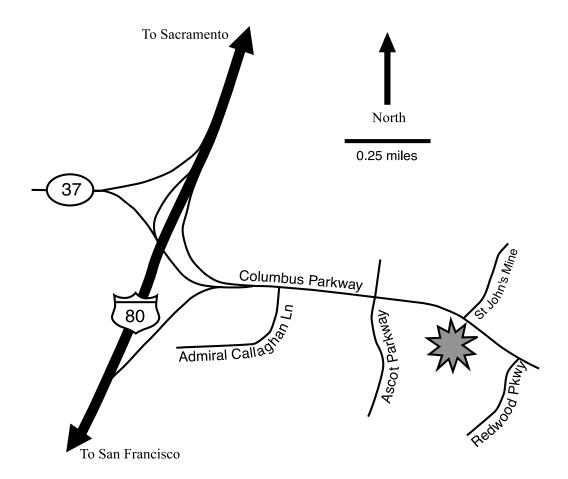

ey Parkway and go one block to North Village Parkway. Turn left at the stoplight on to North Village Parkway; the parking lot entrance to the Center is visible on the right side of the street within a distance of 1/2 block. **DIRECTIONS FROM DAVIS/DIXON:** 

Take I-80 West to the Leisure Town Road exit. Turn right onto Vaca Valley Parkway. Continue straight for approximately 1/2 mile to North Village Parkway and turn right at the stoplight. Turn right into the parking lot entrance to the Center. Parking at the Vacaville Center is \$20 per vehicle. The permit is valid for the Fairfield campus and the Vallejo and Vacaville Centers. Daily parking permits are available for \$1 from the machine located in the parking lot. Daily permits are valid for the Vacaville Center only.

### Vallejo Map



The Solano Community College Vallejo Center is located at 545 Columbus Parkway.

#### DIRECTIONS FROM FAIRFIELD/VACAVILLE/DAVIS/DIXON

Take I-80 toward San Francisco and exit at Columbus Parkway. The Solano Community College Vallejo Center is located approximately 1 & 1/2 miles on your right.

### DIRECTIONS FROM PLEASANT HILL/CONCORD/WALNUT CREEK

Take 680 North to 780 West. From 780 West take I-80 East toward Sacramento. Exit at Columbus Parkway. The new Solano Community College Vallejo Center is located approximately 1/2 miles on your right.

#### **PARKING**

Parking at the Vallejo Center is \$20 per vehicle. The permit is valid for the Fairfield campus and the Vallejo and Vacaville Centers.

Daily parking permits are available for \$1 from the machine located in the parking lot and