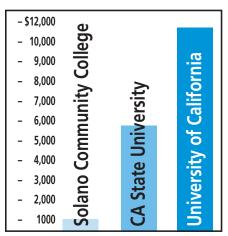

#### (see chart below)

As a full-time student at Solano Community College (SCC), you can expect to pay a little more than \$1,080 in annual fees (30 units at \$46/unit). You'd pay more than \$5,778 a year at a California State University (CSU) campus and \$11,893 at a University of California (UC) campus. SCC offers many financial aid options and scholarships to help you maximize your financial resources.

\*Applies to California residents; excludes cost of textbooks, materials fees, transportation/parking, and room & board. Fees subject to change due to State budget.