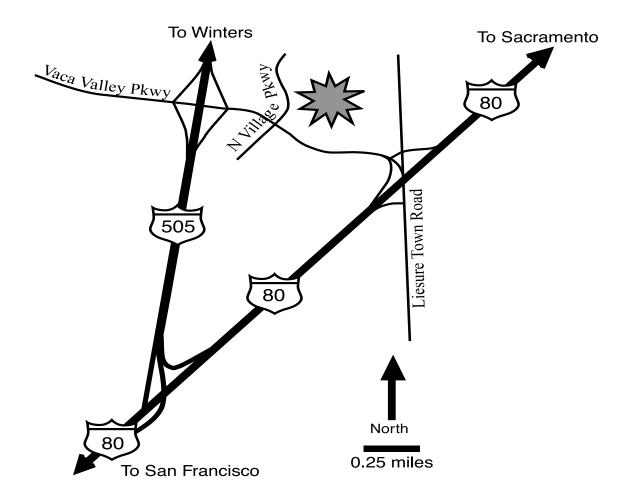

ent in a class at Travis (your registration printout showing your classes).
- Travis AFB personnel may require other forms of identification as needed.

Vehicle (gate) passes are not transferable to any vehicle other than the one for which the pass was originally issued. Please allow approximately one hour for issuance of a gate pass.

NOTE: Students must have their own transportation. Automobiles without military ID, or an authorized semester pass will not be admitted on TAFB. For additional information, please call the SCC Travis office.

If you wish to add a Travis class, you must contact the instructor to obtain an "Add [Authorization] Code" and enroll in the course prior to being admitted to the Base. Once enrolled you must contact the Travis office to inform them.

## Vacaville Map



The Solano Community College Vacaville Center is located north of the City of Vacaville at 2001 North Village Parkway. Turn onto North Village Parkway (formerly known as 1990 Akerly Drive), just off of Vaca Valley Parkway. Center information and driving directions are also available on our website, please go to: www.solano.edu/campus\_sites/vaca\_center.html.

#### **DIRECTIONS FROM FAIRFIELD/VACAVILLE:**

Take I-80 East to I-505 and drive about 1/2 mile to the Vaca Valley Parkway exit. Turn right at the exit ramp stoplight on to Vaca Valley Parkway and go one block to North Village Parkway. Turn left at the stoplight on to North Village Parkway; the parking lot entrance to the Center is visible on the right side of the street within a distance of 1/2 block. **DIRECTIONS FROM DAVIS/DIXON