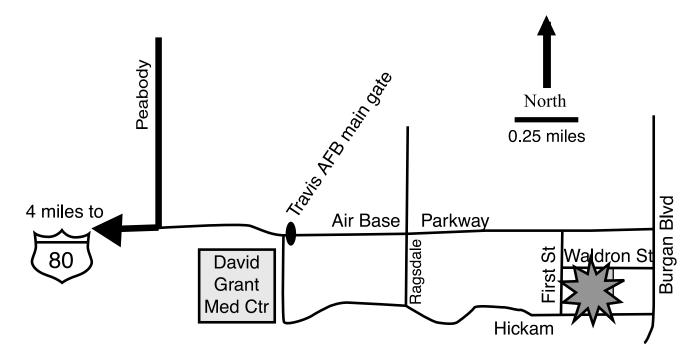

g Permit from Cosmetology Department 8:30 am-10:00 pm
- Disabled Parking: Must have disabled placard or plates AND Solano College parking permit or daily meter ticket
- Rideshare: (3 or more passengers, Lots 1 & 2) Special permit required. For more information, contact Student Development in Bldg 1400 (across from the Bookstore), Room 1425 or call (707) 864-7000 ext 4367.
- Visitor Parking: 30 minutes only. If longer than 30 minutes, purchase daily meter ticket and move vehicle to regular parking lot. No Faculty/Staff or Student parking allowed.
- Childcare Parking: 15 minutes only. For dropping off or pickup only. If longer than 15 minutes, purchase daily meter ticket and move vehicle to regular parking lot. No Faculty/ Staff or Student parking allowed.

## Travis Air Force Air Base Map



The Travis AFB University Center is located in Building 249 at 530 Hickam Avenue on Travis Air Force Base. To get to the Center, take the Air Base Parkway exit off of I-80 and follow it until it ends at the Travis Main Gate. After obtaining a pass (see instructions), proceed through the Main Gate, staying on the same street. Turn right onto First Avenue, then left on Waldron Street. About half way down the length of the street, turn right into the parking lot. Drive to the back of the lot; you will see the University Center on your right. You may park in any vacant space.

#### TRAVIS AIR FORCE BASE GATE PROCEDURE:

Due to security measures at TAFB, all non-military students must be registered in a class meeting at Travis to receive a pass to enter the base. Students already registered f