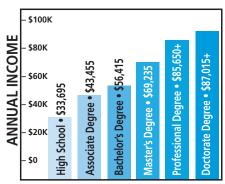

#### **INCREASE Your Earning Power**

SCC graduates earn as much as twice the State's average wage in some cases. The average lifetime income of an SCC graduate with an associate degree is more than \$1 million about \$250,000 more than a person with only a high school diploma. Employers also recognize the value of an SCC education. Many SCC students receive job offers immediately upon completion of our highly popular technology and healthcare career programs, for example. Associate of Arts and Science degree holders earn 22% more than those with a high school diploma.

SOURCE: U.S. Department of Commerce, Census Bureau, Current Population Reports.