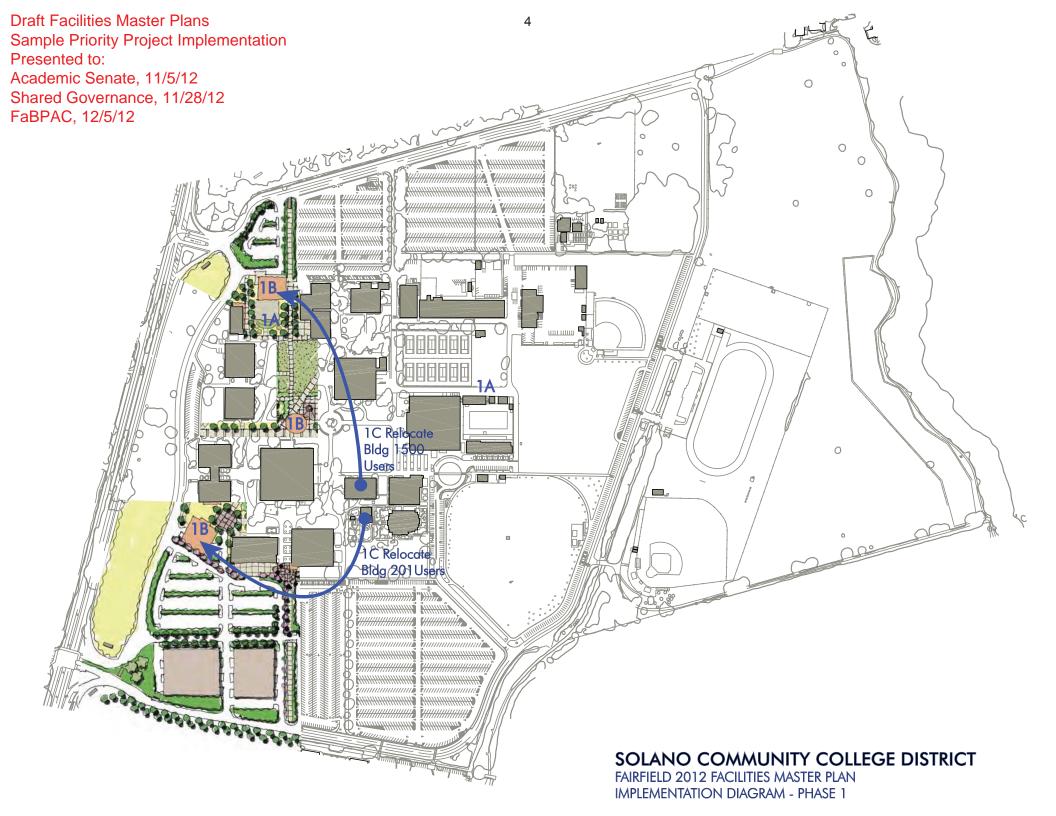

#### PAGE FOUR and PAGE SIX:

Each phase of implementation will be accompanied by a graphic representation of the programmatic/special moves. Two examples are provided on these pages.

Draft Facilities Master Plans Sample Priority Project Implementation Presented to: Academic Senate, 11/5/12 Shared Governance, 11/28/12 FaBPAC, 12/5/12

| SC | DLANO COI    | MMUNITY COLLEGE DISTRICT                                        | PRIORITY PROJECT LIST |                            |                 |  |  |
|----|--------------|-----------------------------------------------------------------|-----------------------|----------------------------|-----------------|--|--|
| DΒ | AET Drobablo | Costs, Priority Projects                                        | AND PROBABLE          | COSTS                      |                 |  |  |
|    |              | Plan, Solano Community College                                  | Drafted Nov. 1, 201   | .2                         |                 |  |  |
| 1  | Fairfield    | NEW Library / Learning Resource Center                          | \$                    | 33,914,497                 |                 |  |  |
| 2  | Fairfield    | NEW Science and Math                                            | \$                    | 28,548,103                 |                 |  |  |
| 3  | Fairfield    | NEW Student Forum                                               | \$                    | 3,663,584                  |                 |  |  |
| 4  | Fairfield    | Building 1800A - Vocational Technologies                        | \$                    | 10,718,000                 |                 |  |  |
| 1  | Vacaville    | New Multi-Science and BioTech Building                          | \$                    | 27,473,370                 |                 |  |  |
| 2  | Vacaville    | Agriculture Building + M&O Facility                             | \$                    | 15,262,983                 |                 |  |  |
| 3  | Vacaville    | Existing Vacaville Center Building                              | \$                    | 18,258,977                 |                 |  |  |
| 4  | Vacaville    | New Fire Training Facilities - Drill Tower                      | \$                    | 1,714,522                  |                 |  |  |
| 5  | Vacaville    | New Fire Training Facilities - Strength & Conditioning Pavilion | \$                    | 859,071                    |                 |  |  |
| 6  | Vacaville    | New Fire Training Facilities - 343 Hall                         | \$                    | 2,502,630                  |                 |  |  |
| 1  | Vallejo      | New Multi-Disciplinary Classroom/Lab Building                   | \$                    | 26,803,709                 |                 |  |  |
| 2  | Vallejo      | Existing Vallejo Center Building Renovation/Retrofit            | \$                    | 20,252,430                 |                 |  |  |
|    |              | Total \$, Campus/Center Ten (10) Prioritio<br>Total \$, Measure |                       | 189,971,877<br>348,000,000 | 54.6% of Meas Q |  |  |