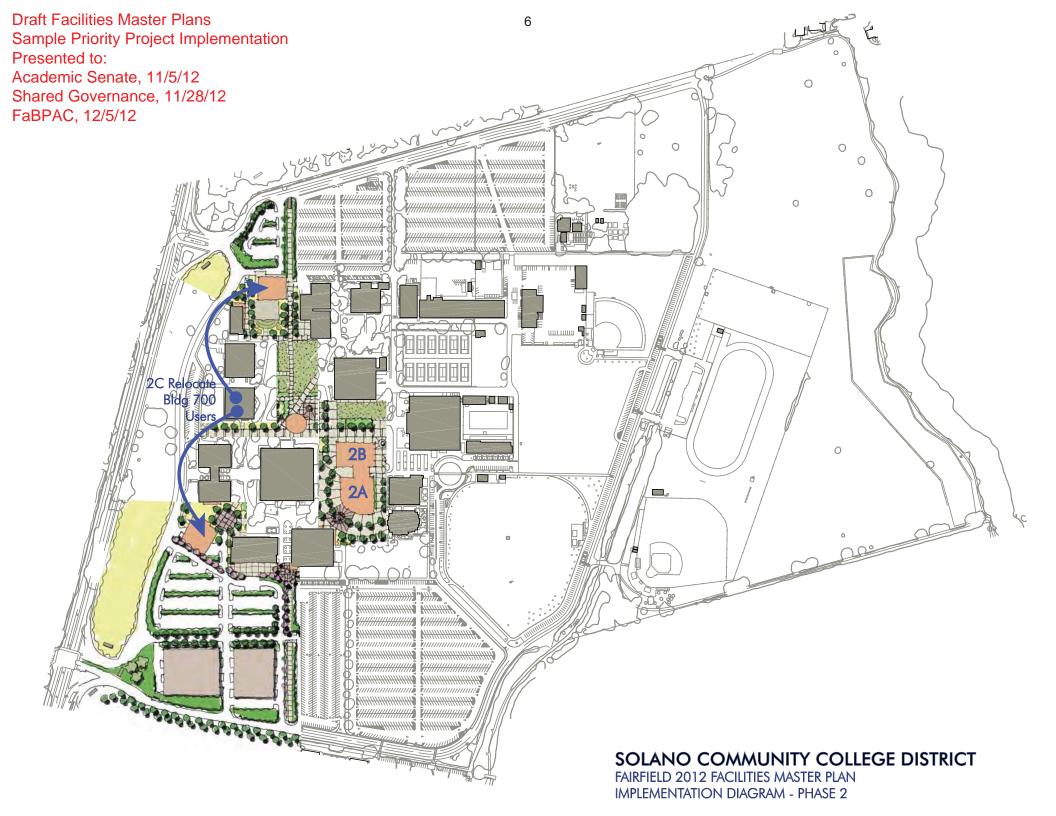

#### PAGE FOUR and PAGE SIX:

Each phase of implementation will be accompanied by a graphic representation of the programmatic/special moves. Two examples are provided on these pages.

## 7 SOLANO COMMUNITY COLLEGE DISTRICT 2012 FACILITIES MASTERPLAN: PHASING

| Sub<br>Phase | Fairfield Phase 2                          | Lecture<br>ASF |        | Office<br>ASF | Library<br>ASF | AV/TV<br>ASF | P.E.<br>ASF | Assembly ASF | Inactive<br>ASF | All Other<br>ASF | Total ASF<br>ASF | Total Build Out<br>Long Range FMP<br>Total Building<br>GSF |
|--------------|--------------------------------------------|----------------|--------|---------------|----------------|--------------|-------------|--------------|-----------------|------------------|------------------|------------------------------------------------------------|
|              | Main Campus EXISTING ASF                   | 56,516         | 82,815 | 52,288        | 19,619         | 3,608        | 43,929      | 21,029       | 7,560           | 77,961           | 365,325          | 463,010                                                    |
| 2A           | DEMO Building 201 Childcare #2             |                |        | -98           |                |              |             |              |                 | -1252            | -1350            | -1440                                                      |
| 2A           | DEMO Building 1500 Mathematics             | -5507          | -2150  | -891          |                |              |             |              |                 | -225             | -8773            | -11616                                                     |
|              |                                            |                |        |               |                |              |             |              |                 |                  |                  |                                                            |
| 2B           | NEW Library & Success Center               |                | 1520   | 4038          | 32639          | 2678         |             | 1610         |                 | 1954             | 44,439           | 59200                                                      |
|              | NET CHANGE                                 | -5507          | -630   | 3049          | 32639          | 2678         | 0           | 1610         | 0               | 477              | 34316            | 46144                                                      |
| 2C           | RE-LOCATE Building 700 Humanities Users    | 8711           | 800    | 2207          |                |              |             |              |                 | 70               | 11,788           | 16864                                                      |
| 2C           | 0099 General Assignment                    | -8711          |        |               |                |              |             |              |                 |                  |                  |                                                            |
| 2C           | 1501 English                               |                | -800   | -3230         |                |              |             |              |                 |                  |                  |                                                            |
| 2C           | 2201 Social Sciences                       |                |        | -1023         |                |              |             |              |                 |                  |                  |                                                            |
|              |                                            | 0711           |        |               |                |              |             |              |                 |                  | 44.004           | 40000                                                      |
| 1A           | NEW Corporate Training Center              | 8711           |        | 1121          |                |              |             |              |                 | 1252             | 11,084           | 12200                                                      |
| 1C           | Bldg 201 Temp (Child Development)          | 0744           |        | 98            |                |              |             |              |                 | 1252             |                  |                                                            |
| 2C           | Partial Bldg 700 Temp (Gen/Soc. Sci.)      | 8711           |        | 1023          |                |              |             |              |                 |                  | 10.107           | 46000                                                      |
| 1B           | NEW Lecture Classroom & Middle College     | 3083           | 2950   | 4207          |                |              |             |              |                 | 225              | 10,465           | 16000                                                      |
| 1B           | Bldg 1500 Temp (Math)                      | 3083           | 2150   | 977           |                |              |             |              |                 | 225              |                  |                                                            |
| 2C           | Partial Bldg 700 Temp (English)            |                | 800    | 3230          |                |              |             |              |                 | 2750             | 2.750            | 5000                                                       |
| 1B           | NEW Student Forum                          |                |        |               |                |              |             |              |                 | 3750             | -,               |                                                            |
| 1A           | Renovated Central Plant / Chemical Storage |                |        |               |                |              |             |              |                 | 5396             | 5,396            | 5,660                                                      |
|              | Building 100 Library Complex               | 639            | 5294   | 6397          | 17798          | 3483         |             |              | 5003            | 5385             | 43,999           | 49600                                                      |
|              | Building 200 Childcare Center              |                |        | 769           |                |              |             |              |                 | 7068             | 7,837            | 9280                                                       |
|              | Building 300 Science                       | 2067           | 14465  | 1276          |                |              |             |              |                 |                  | 17,808           | 24240                                                      |
|              | Building 400 Student Services              | 4892           |        | 12281         | 1293           |              |             |              |                 | 3829             | 22,295           | 39621                                                      |
|              | Building 500 Business                      | 914            | 6219   | 1491          |                |              |             |              |                 |                  | 8,624            | 11616                                                      |
|              | Building 600 Administration                | 1732           |        | 6275          |                |              |             |              |                 | 1909             | 9,916            | 13056                                                      |
|              | Building 800 Multi Discipline              | 9594           | 3272   | 739           |                |              |             |              |                 | 175              | 13,780           | 17856                                                      |
|              | Building 900 Faculty Office                |                |        | 3443          |                |              |             |              |                 | 326              | 3,769            | 5300                                                       |
|              | Building 1000 Horticulture                 |                | 1665   | 280           |                |              |             |              |                 | 1611             | 3,556            | 3977                                                       |
|              | Building 1200 Music Drama                  |                | 5197   | 1096          |                |              |             | 10769        |                 | 2946             | 20,008           | 25231                                                      |
|              | Bulding 1300 Fine Arts                     | 835            | 7206   | 1297          |                | 85           |             |              |                 | 885              | 10,308           | 12400                                                      |
|              | Building 1400 Student Center               |                |        | 979           | 528            |              |             |              |                 | 21941            | 23,448           | 33032                                                      |
|              | Building 1600 Vocational Arts              | 4637           | 4801   | 1569          |                |              |             |              |                 | 436              | 11,443           | 14336                                                      |
|              | Building 1700 PE                           |                |        | 2184          |                |              | 38798       |              |                 | 2569             | 43,551           | 55881                                                      |
| <u> </u>     | Bullding 1800 Vocational Complex           | 4380           | 22315  | 2622          |                | 40           |             |              | 2557            | 426              | 32,340           | 35150                                                      |
| <u> </u>     | Building 1900 Warehouse                    |                |        | 1096          |                |              |             |              | ļ               | 9265             | 10,361           | 10730                                                      |
|              | Pool Mechanical (2100)                     |                |        |               |                |              | 720         |              |                 | 636              | 1,356            | 1,707                                                      |
|              | Stadium (2500)                             |                |        |               |                |              | 4411        |              |                 | 6021             | 10,432           | 10,754                                                     |
|              | Nut Tree Hanger                            | 778            | 6481   | 520           |                |              |             |              |                 |                  | 7,779            | 8,100                                                      |
|              | Harbor Theater                             |                |        | 387           |                |              |             | 10,260       |                 | 138              | 10,785           | 12,363                                                     |
|              | TOTAL                                      | 56,480         | 84,335 | 57,165        | 52,258         | 6,286        | 82,727      | 35,018       | 10,117          | 119,565          | 434,633          | 555,298                                                    |