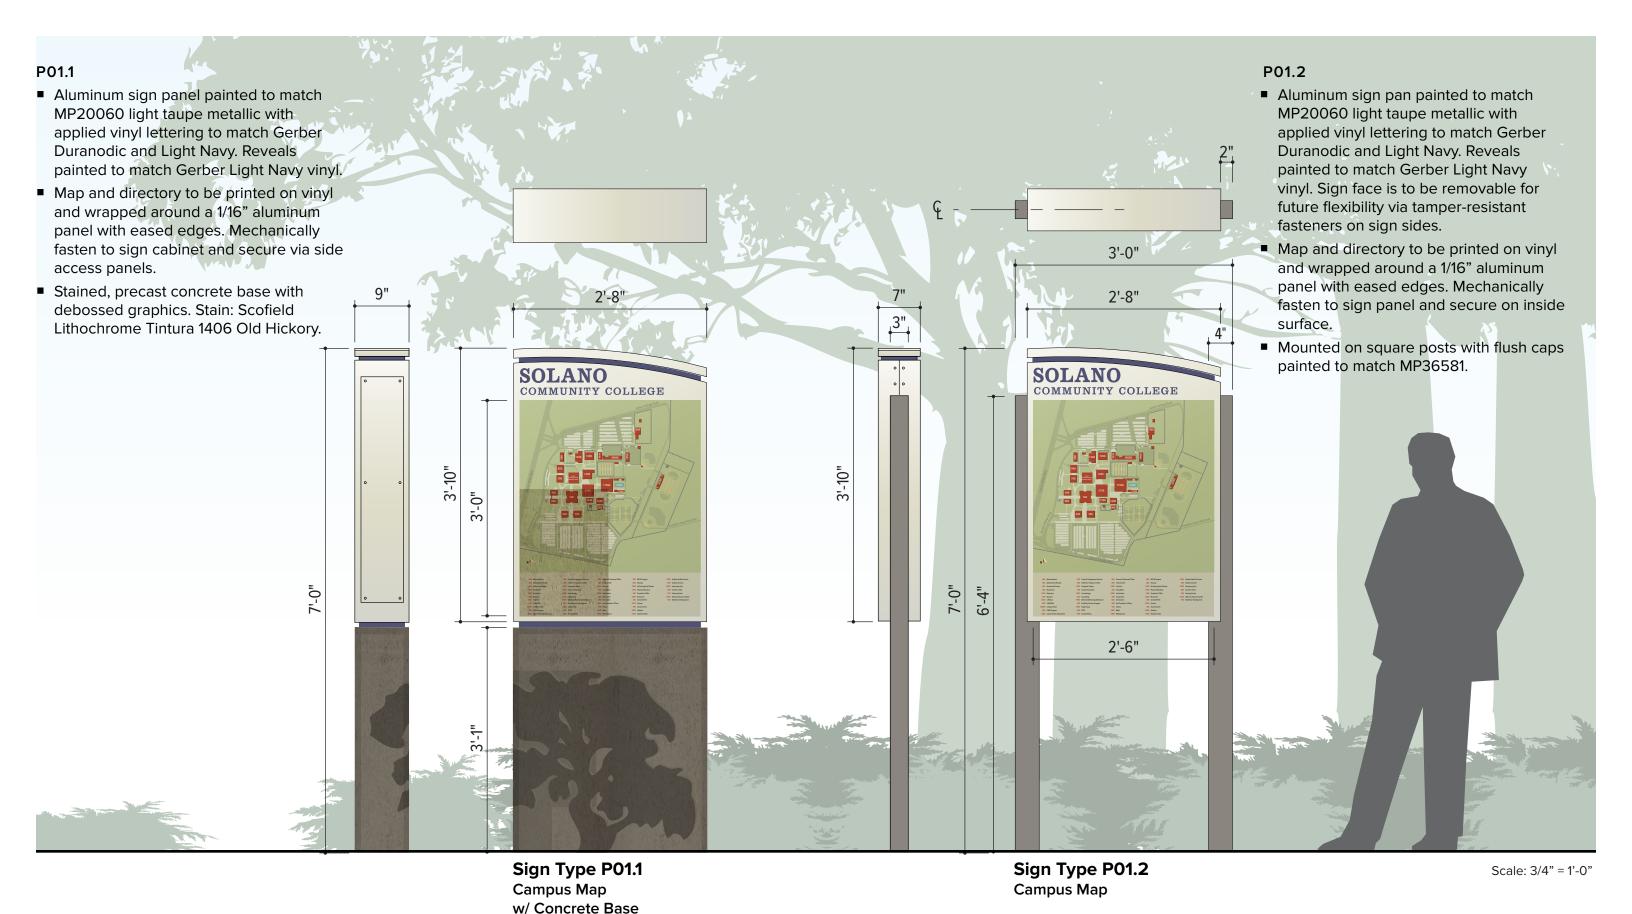

Scale: 1/2" = 1'-0"

Sign Family – Pedestrian

clearstory

Sign Type V01.1
Primary Monument

Scale: 1/2" = 1'-0"

Page 7

San Francisco, CA

Primary Monument – North Entrance

Parking Lot ID

Scale: 3/4" = 1'-0"

Page 15

**Small Vehicular Directional** 

Large Pedestrian Directional

**Large Pedestrian** Directional (blank)

**Small Pedestrian** Directional

**6–7 Lines 6–7 Lines** Scale: 1" = 1'-0"