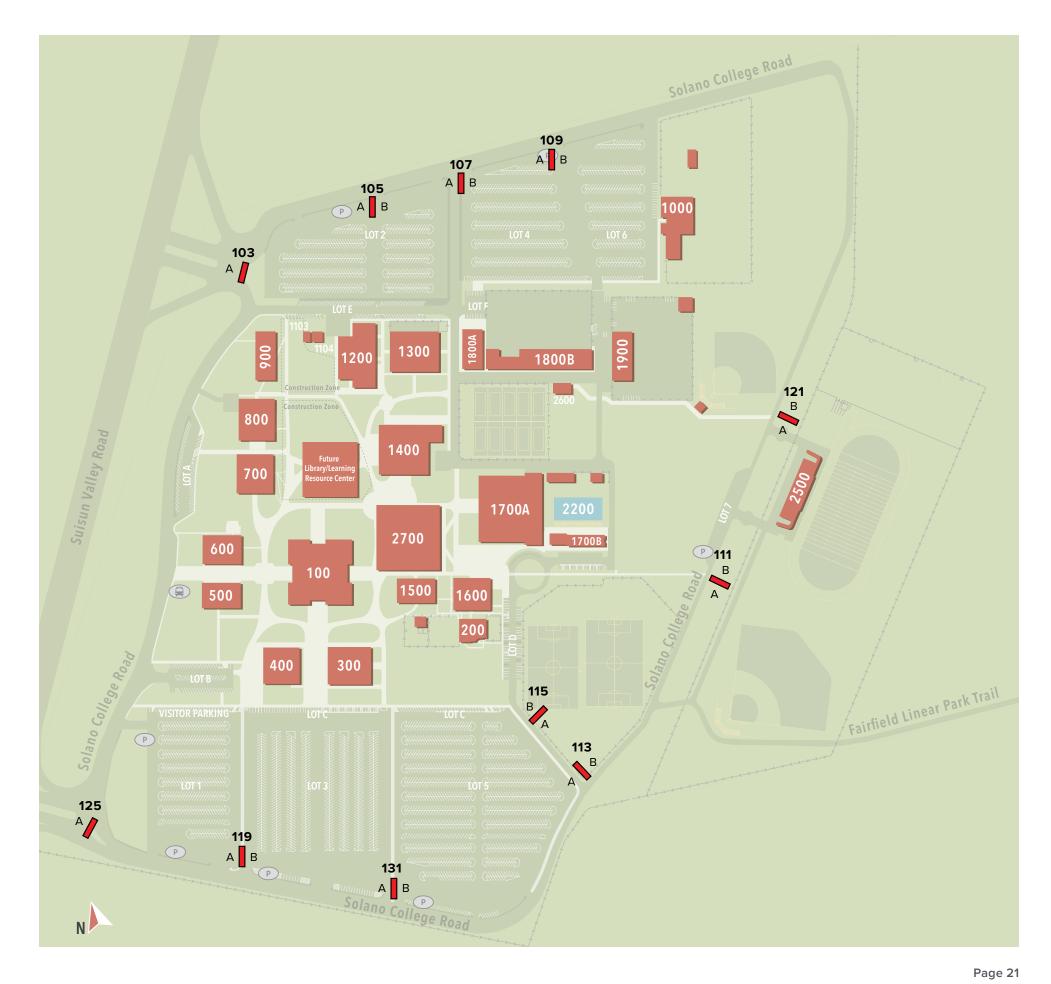

### **Wayfinding Examples**

| Sign Location | Sign Type | Side A Message                                                                     | Side B Message                                                                                |
|---------------|-----------|------------------------------------------------------------------------------------|-----------------------------------------------------------------------------------------------|
| 103           | V02       | → Administration Cosmetology Early Learning Ctr Gymnasium/Pool Student Services    | (blank)                                                                                       |
| 105           | V02       | → Bookstore Cafeteria Fine Arts Performing Arts Buildings 700–900 1100–1400        | ← Bookstore<br>Cafeteria<br>Fine Arts<br>Performing Arts<br>Buildings<br>700–900<br>1100–1400 |
| 107           | V03       | → Receiving                                                                        | (blank)                                                                                       |
| 109           | V02       | → Horticulture<br>Buildings<br>1700–2700                                           | ← Horticulture<br>Buildings<br>1700–2700                                                      |
| 111           | V02       | ↑ Bookstore Horticulture Performing Arts                                           | ↑ Administration Cosmetology Early Learning Ctr Gymnasium/Pool Student Services               |
| 113           | V02       | ← Cosmetology Early Learning Ctr Gymnasium/Pool Buildings 200 1500–1700 2200, 2700 | Cosmetology Early Learning Ctr Gymnasium/Pool Buildings 200 1500–1700 2200, 2700              |

| Sign Location | Sign Type | Side A Message                                                                                            | Side B Message                                                                  |
|---------------|-----------|-----------------------------------------------------------------------------------------------------------|---------------------------------------------------------------------------------|
| 115           | V02       | <ul><li>↑ DROP OFF:     Cosmetology     Early Learning Ctr     Gymnasium/Pool</li><li>← Parking</li></ul> | (blank)                                                                         |
| 119           | V02       | ← Administration Library Student Services Buildings 100 300–600                                           | → Administration Library Student Services Buildings 100 300–600                 |
| 121           | V02       | ↑ Bookstore<br>Horticulture<br>Performing Arts                                                            | ↑ Administration Cosmetology Early Learning Ctr Gymnasium/Pool Student Services |
| 125           | V02       | <ul><li>← Bookstore     Horticulture     Performing Arts     Receiving</li></ul>                          | (blank)                                                                         |
| 131           | V02       | ← Veterans Center Building 300                                                                            | → Veterans Center<br>Building<br>300                                            |