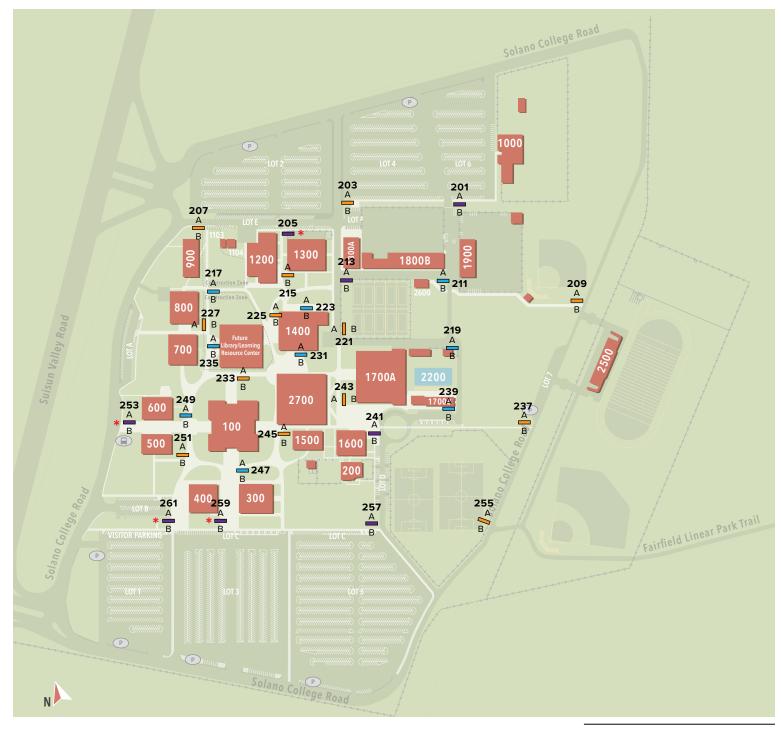

Parking Permit Dispenser

■ Monument

Vehicular Directional

Large Pedestrian Map

Large Pedestrian Directional

Small Pedestrian Directional

\* Existing Sign

| Sign Location  | Sign Type      | Sid      | le A Message                                                                                          | Sid           | le B Message                                                                                             |
|----------------|----------------|----------|-------------------------------------------------------------------------------------------------------|---------------|----------------------------------------------------------------------------------------------------------|
| 201            | P01.1 or P01.2 |          | (Directory Map)                                                                                       |               | (Directory Map)                                                                                          |
| 203            | P03            | <b>↑</b> | Fine Arts<br>Bookstore<br>Cafeteria<br>Performing Arts                                                | <b>←</b>      | Lot 2<br>Lot 4<br>Lot 6                                                                                  |
| 205 (Existing) | P01.1          |          | (Directory Map)                                                                                       |               | (Directory Map)                                                                                          |
| 207            | P03            | <b>↑</b> | Bookstore<br>Cafeteria<br>Fine Arts<br>Performing Arts                                                |               | (blank)                                                                                                  |
| 209            | P03            | <b>←</b> | Doc Hollister Stadium                                                                                 | $\rightarrow$ | Doc Hollister Stadium                                                                                    |
|                |                | ↑<br>→   | Gymnasium/Pool Parking                                                                                | <b>←</b>      | Parking                                                                                                  |
| 211            | P02            | ← ↑ →    | Doc Hollister Stadium  Gymnasium/Pool  Fine Arts Performing Arts Cafeteria Bookstore  (Directory Map) | ↑             | Fine Arts Performing Arts Cafeteria Bookstore  North Parking Lot  Doc Hollister Stadium  (Directory Map) |
| 213            | P01.1 or P01.2 |          | (Directory Map)                                                                                       |               | (Directory Map)                                                                                          |

| Sign Location | Sign Type | Side A Message                                                                          | Side B Message                                                                          |
|---------------|-----------|-----------------------------------------------------------------------------------------|-----------------------------------------------------------------------------------------|
| 215           | P03       | ↑ Cafeteria<br>Bookstore                                                                |                                                                                         |
|               |           | Gymnasium                                                                               |                                                                                         |
|               |           | Veterans Center                                                                         | ↑ North Parking Lot                                                                     |
| 217           | P02       | <ul><li>Performing Arts</li><li>Fine arts</li><li>Bookstore</li><li>Cafeteria</li></ul> | <ul><li>Performing Arts</li><li>Fine Arts</li><li>Bookstore</li><li>Cafeteria</li></ul> |
|               |           | ↑ Library<br>Administration                                                             | 个 North Parking Lot                                                                     |
| 219           | P02       | → Gymnasium<br>Bookstore<br>Cafeteria                                                   | ← Gymnasium<br>Bookstore<br>Cafeteria                                                   |
|               |           | ↑ Pool                                                                                  |                                                                                         |
|               |           | (Directory map)                                                                         |                                                                                         |
| 221           | P03       | → Gymnasium<br>Veterans Center                                                          | Fine Arts Performing Arts                                                               |
|               |           | ↑ Pool<br>Doc Hollister Stadium                                                         | North Parking Lot                                                                       |
| 223           | P02       | <b>下</b> Gymnasium/Pool                                                                 | (blank)                                                                                 |
|               |           | <b>オ</b> Library                                                                        |                                                                                         |
|               |           | (Directory map)                                                                         |                                                                                         |

Existing Sign

| Sign Location | Sign Type | Side A Message                                                                                                                                | Side B Message                                                                                                              |
|---------------|-----------|-----------------------------------------------------------------------------------------------------------------------------------------------|-----------------------------------------------------------------------------------------------------------------------------|
| 225           | P03       | <ul><li>Veterans Center</li><li>Gymnasium</li><li>Library</li><li>Administration</li></ul>                                                    | 个 Performing Arts<br>Fine Arts<br>North Parking Lot                                                                         |
| 227           | P03       | <ul><li>▶ Performing Arts     Fine Arts</li><li>→ Library     Administration     Veterans Center</li></ul>                                    | ← Library<br>Administration<br>Veterans Center                                                                              |
| 231           | P02       | <ul><li>▶ Gymnasium/Pool</li><li>✓ Veterans Center Library</li><li>(Directory Map)</li></ul>                                                  | <ul><li>▶ Performing Arts Fine Arts</li><li>→ Gymnasium/Pool (Directory Map)</li></ul>                                      |
| 233           | P03       | <ul> <li>← Veterans Center         Bookstore         Cafeteria         Gymnasium/Pool</li> <li>↑ Library</li> <li>✓ Administration</li> </ul> | <ul> <li>7 Bookstore         Cafeteria         Performing Arts</li> <li>→ Veterans Center         Gymnasium/Pool</li> </ul> |
| 235           | P02       | ↑ Administration Library  (Directory Map)                                                                                                     | <ul><li>Performing Arts</li><li>Fine Arts</li><li>(Directory Map)</li></ul>                                                 |

| Sign Location | Sign Type      | Side A Message                                                                                                                                  | Side B Message                                                                                                                                             |
|---------------|----------------|-------------------------------------------------------------------------------------------------------------------------------------------------|------------------------------------------------------------------------------------------------------------------------------------------------------------|
| 237           | P03            | → Gymnasium<br>Pool                                                                                                                             | <ul><li>↑ Doc Hollister Stadium</li><li>← Gymnasium Pool</li></ul>                                                                                         |
| 239           | P02            | <ul><li>← Doc Hollister Stadium</li><li>→ Gymnasium Pool</li></ul>                                                                              | <ul><li>← Gymnasium<br/>Pool</li><li>→ Doc Hollister Stadium</li></ul>                                                                                     |
| 241           | P01.1 or P01.2 | (Directory Map)                                                                                                                                 | (Directory Map)                                                                                                                                            |
| 243           | P03            | <ul><li>↑ Gymnasium<br/>Pool</li><li>← Bookstore<br/>Cafeteria</li></ul>                                                                        | <ul> <li>← Cosmetology         Early Learning Ctr</li> <li>N Veterans Center</li> <li>→ Bookstore         Cafeteria</li> </ul>                             |
| 245           | P03            | <ul> <li>← Early Learning Center         Cosmetology         Gymnasium/Pool</li> <li>↗ Student Services</li> <li>↑ South Parking Lot</li> </ul> | <ul> <li>✓ Veterans Center</li> <li>→ Early Learning Center<br/>Cosmetology<br/>Gymnasium/Pool</li> </ul>                                                  |
| 247           | P02            | ↑ Student Services South Parking Lot  (Directory Map)                                                                                           | <ul> <li>Administration</li> <li>↑ Library</li> <li>7 Veterans Center         Cosmetology         Early Learning Center         (Directory Map)</li> </ul> |

| Sign Location  | Sign Type P02 | Side A Message                    | Side B Message               |
|----------------|---------------|-----------------------------------|------------------------------|
| 249            |               | → Administration                  | ← Administration             |
|                |               | ← Library                         | Bookstore Cafeteria          |
|                |               | Student Services<br>South Parking | → Library                    |
|                |               | (Directory Map)                   | (Directory Map)              |
| 251            | P03           | ↑ Student Services South Parking  | → Library<br>Veterans Center |
|                |               |                                   | ↑ Administration             |
| 253 (Existing) | P01.1         | (Directory Map)                   | (Directory Map)              |
| 255            | P03           | ↑ South Parking Lot               | ↑ Doc Hollister Stadium      |
| 257            | P01           | (Directory Map)                   | (Directory Map)              |
| 259 (Existing) | P01.1         | (Directory Map)                   | (Directory Map)              |
| 261 (Existing) | P01.1         | (Directory Map)                   | (Directory Map)              |