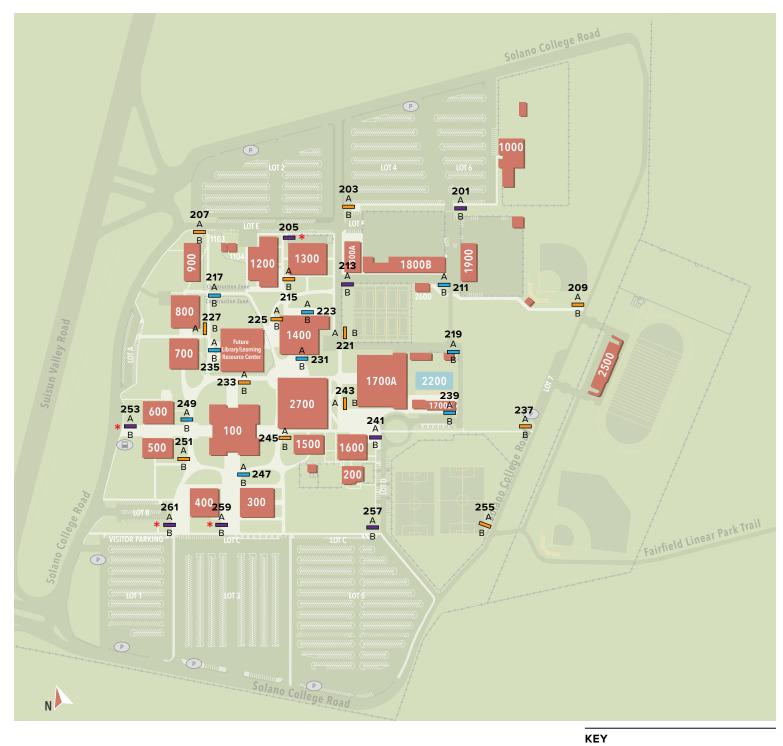

### **Wayfinding Examples**

| Sign Location | Sign Type | Side A Message                                                                     | Side B Message                                                                                |
|---------------|-----------|------------------------------------------------------------------------------------|-----------------------------------------------------------------------------------------------|
| 103           | V02       | → Administration Cosmetology Early Learning Ctr Gymnasium/Pool Student Services    | (blank)                                                                                       |
| 105           | V02       | → Bookstore Cafeteria Fine Arts Performing Arts Buildings 700–900 1100–1400        | ← Bookstore<br>Cafeteria<br>Fine Arts<br>Performing Arts<br>Buildings<br>700–900<br>1100–1400 |
| 107           | V03       | → Receiving                                                                        | (blank)                                                                                       |
| 109           | V02       | → Horticulture<br>Buildings<br>1700–2700                                           | ← Horticulture<br>Buildings<br>1700–2700                                                      |
| 111           | V02       | ↑ Bookstore Horticulture Performing Arts                                           | ↑ Administration Cosmetology Early Learning Ctr Gymnasium/Pool Student Services               |
| 113           | V02       | ← Cosmetology Early Learning Ctr Gymnasium/Pool Buildings 200 1500–1700 2200, 2700 | Cosmetology Early Learning Ctr Gymnasium/Pool Buildings 200 1500–1700 2200, 2700              |

Bus Stop

Parking Permit Dispenser

■ Monument

Vehicular Directional

Large Pedestrian Map

Large Pedestrian Directional

Small Pedestrian Directional

\* Existing Sign

| Sign Location | Sign Type | Side A Message                                                                                            | Side B Message                                                                  |
|---------------|-----------|-----------------------------------------------------------------------------------------------------------|---------------------------------------------------------------------------------|
| 115           | V02       | <ul><li>↑ DROP OFF:     Cosmetology     Early Learning Ctr     Gymnasium/Pool</li><li>← Parking</li></ul> | (blank)                                                                         |
| 119           | V02       | ← Administration Library Student Services Buildings 100 300–600                                           | → Administration Library Student Services Buildings 100 300–600                 |
| 121           | V02       | ↑ Bookstore<br>Horticulture<br>Performing Arts                                                            | ↑ Administration Cosmetology Early Learning Ctr Gymnasium/Pool Student Services |
| 125           | V02       | <ul><li>← Bookstore     Horticulture     Performing Arts     Receiving</li></ul>                          | (blank)                                                                         |
| 131           | V02       | ← Veterans Center Building 300                                                                            | → Veterans Center<br>Building<br>300                                            |

Parking Permit Dispenser

■ Monument

Vehicular Directional

Large Pedestrian Map

Large Pedestrian Directional

Small Pedestrian Directional

\* Existing Sign

| Sign Location  | Sign Type      | Sid      | le A Message                                                                                          | Sid           | le B Message                                                                                             |
|----------------|----------------|----------|-------------------------------------------------------------------------------------------------------|---------------|----------------------------------------------------------------------------------------------------------|
| 201            | P01.1 or P01.2 |          | (Directory Map)                                                                                       |               | (Directory Map)                                                                                          |
| 203            | P03            | <b>↑</b> | Fine Arts<br>Bookstore<br>Cafeteria<br>Performing Arts                                                | <b>←</b>      | Lot 2<br>Lot 4<br>Lot 6                                                                                  |
| 205 (Existing) | P01.1          |          | (Directory Map)                                                                                       |               | (Directory Map)                                                                                          |
| 207            | P03            | <b>↑</b> | Bookstore<br>Cafeteria<br>Fine Arts<br>Performing Arts                                                |               | (blank)                                                                                                  |
| 209            | P03            | <b>←</b> | Doc Hollister Stadium                                                                                 | $\rightarrow$ | Doc Hollister Stadium                                                                                    |
|                |                | ↑<br>→   | Gymnasium/Pool Parking                                                                                | <b>←</b>      | Parking                                                                                                  |
| 211            | P02            | ← ↑ →    | Doc Hollister Stadium  Gymnasium/Pool  Fine Arts Performing Arts Cafeteria Bookstore  (Directory Map) | ↑             | Fine Arts Performing Arts Cafeteria Bookstore  North Parking Lot  Doc Hollister Stadium  (Directory Map) |
| 213            | P01.1 or P01.2 |          | (Directory Map)                                                                                       |               | (Directory Map)                                                                                          |