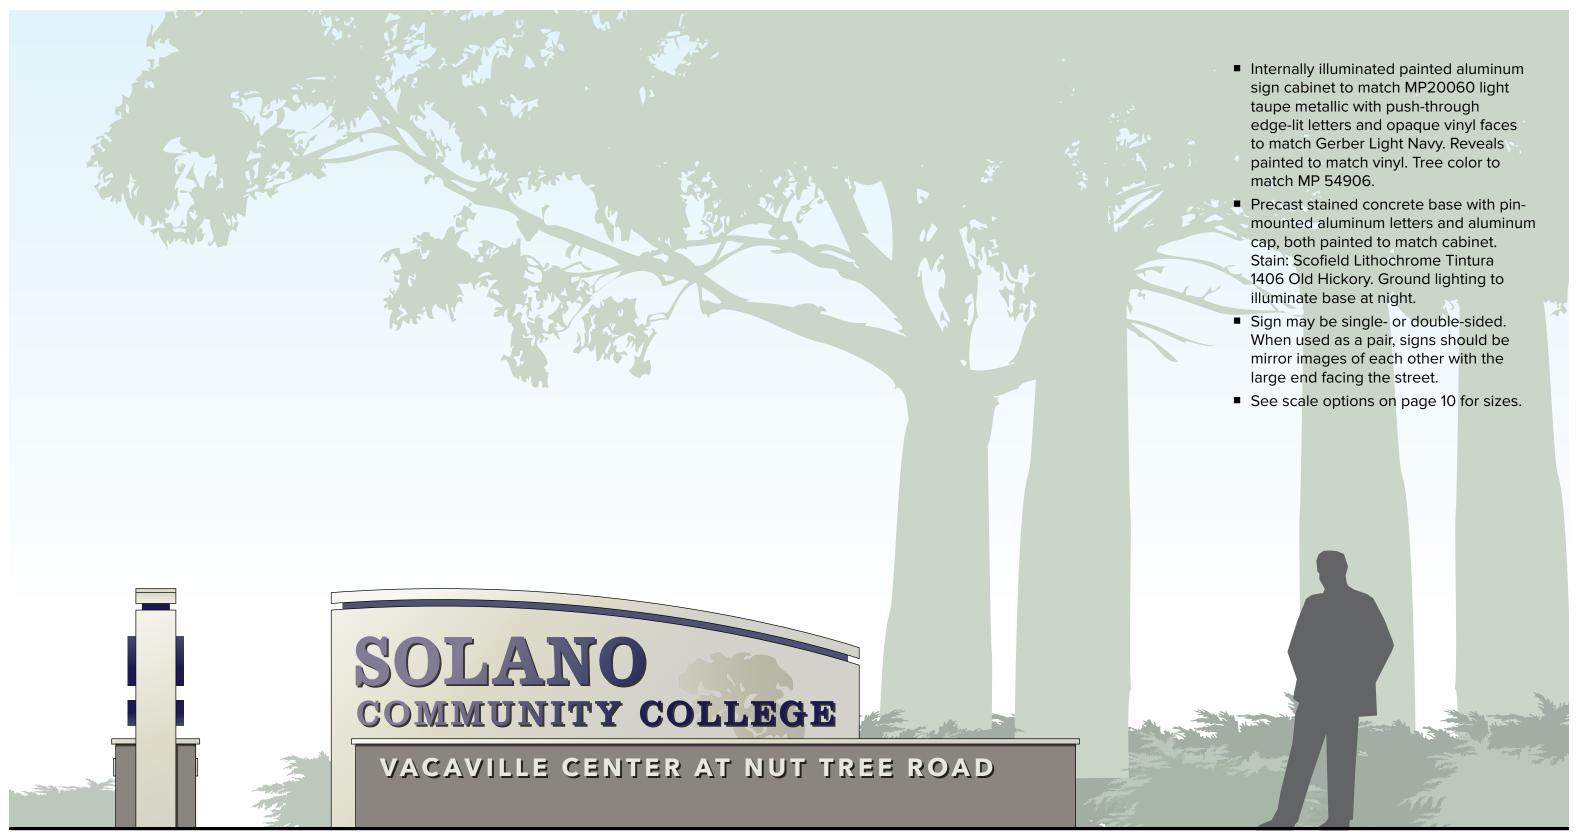

# SIGN FAMILY

Sign Type V01.1 **Primary Monument**  Sign Type V01.2/V01.3/V01.4 **Alternate Monument** 

Scale: 1/2" = 1'-0"

Page 4

Sign Family – Monuments

Sign Type V02 Large Vehicular Directional Sign Type V03 **Small Vehicular Directional**  Sign Type V04 Parking Lot ID

Scale: 1/2" = 1'-0"

Sign Family – Pedestrian

clearstory

Sign Type V01.1
Primary Monument

Scale: 1/2" = 1'-0"

Page 7

San Francisco, CA

Primary Monument – North Entrance