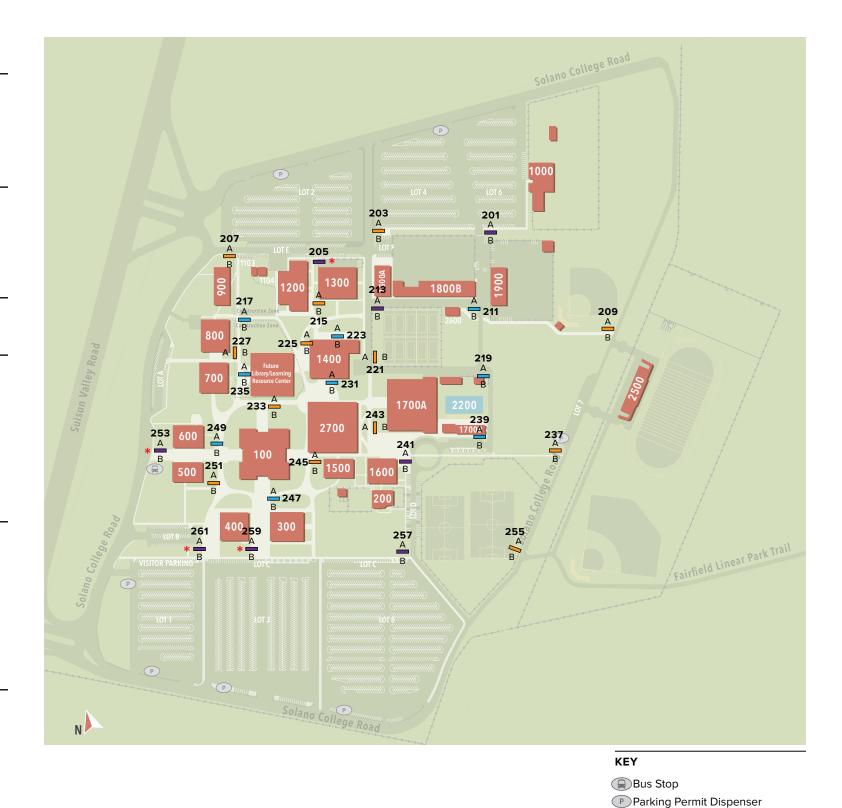

Parking Permit Dispenser

■ Monument

Vehicular Directional

Large Pedestrian Map

Large Pedestrian Directional

Small Pedestrian Directional

\* Existing Sign

| Sign Location  | Sign Type      | Sid      | le A Message                                                                                          | Sid           | le B Message                                                                                             |
|----------------|----------------|----------|-------------------------------------------------------------------------------------------------------|---------------|----------------------------------------------------------------------------------------------------------|
| 201            | P01.1 or P01.2 |          | (Directory Map)                                                                                       |               | (Directory Map)                                                                                          |
| 203            | P03            | <b>↑</b> | Fine Arts<br>Bookstore<br>Cafeteria<br>Performing Arts                                                | <b>←</b>      | Lot 2<br>Lot 4<br>Lot 6                                                                                  |
| 205 (Existing) | P01.1          |          | (Directory Map)                                                                                       |               | (Directory Map)                                                                                          |
| 207            | P03            | <b>↑</b> | Bookstore<br>Cafeteria<br>Fine Arts<br>Performing Arts                                                |               | (blank)                                                                                                  |
| 209            | P03            | <b>←</b> | Doc Hollister Stadium                                                                                 | $\rightarrow$ | Doc Hollister Stadium                                                                                    |
|                |                | ↑<br>→   | Gymnasium/Pool Parking                                                                                | <b>←</b>      | Parking                                                                                                  |
| 211            | P02            | ← ↑ →    | Doc Hollister Stadium  Gymnasium/Pool  Fine Arts Performing Arts Cafeteria Bookstore  (Directory Map) | ↑             | Fine Arts Performing Arts Cafeteria Bookstore  North Parking Lot  Doc Hollister Stadium  (Directory Map) |
| 213            | P01.1 or P01.2 |          | (Directory Map)                                                                                       |               | (Directory Map)                                                                                          |

Bus Stop

Parking Permit Dispenser

■ Monument

Vehicular Directional

Large Pedestrian Map

Large Pedestrian Directional

Small Pedestrian Directional

\* Existing Sign

| Sign Location | Sign Type | Side A Message                                                                          | Side B Message                                                                          |
|---------------|-----------|-----------------------------------------------------------------------------------------|-----------------------------------------------------------------------------------------|
| 215           | P03       | ↑ Cafeteria<br>Bookstore                                                                |                                                                                         |
|               |           | Gymnasium                                                                               |                                                                                         |
|               |           | Veterans Center                                                                         | ↑ North Parking Lot                                                                     |
| 217           | P02       | <ul><li>Performing Arts</li><li>Fine arts</li><li>Bookstore</li><li>Cafeteria</li></ul> | <ul><li>Performing Arts</li><li>Fine Arts</li><li>Bookstore</li><li>Cafeteria</li></ul> |
|               |           | ↑ Library<br>Administration                                                             | 个 North Parking Lot                                                                     |
| 219           | P02       | → Gymnasium<br>Bookstore<br>Cafeteria                                                   | ← Gymnasium<br>Bookstore<br>Cafeteria                                                   |
|               |           | ↑ Pool                                                                                  |                                                                                         |
|               |           | (Directory map)                                                                         |                                                                                         |
| 221           | P03       | → Gymnasium<br>Veterans Center                                                          | Fine Arts Performing Arts                                                               |
|               |           | ↑ Pool<br>Doc Hollister Stadium                                                         | North Parking Lot                                                                       |
| 223           | P02       | <b>下</b> Gymnasium/Pool                                                                 | (blank)                                                                                 |
|               |           | <b>オ</b> Library                                                                        |                                                                                         |
|               |           | (Directory map)                                                                         |                                                                                         |

## KEY

Bus Stop

Parking Permit Dispenser

■ Monument

Vehicular Directional

Large Pedestrian Map

Large Pedestrian Directional

Small Pedestrian Directional