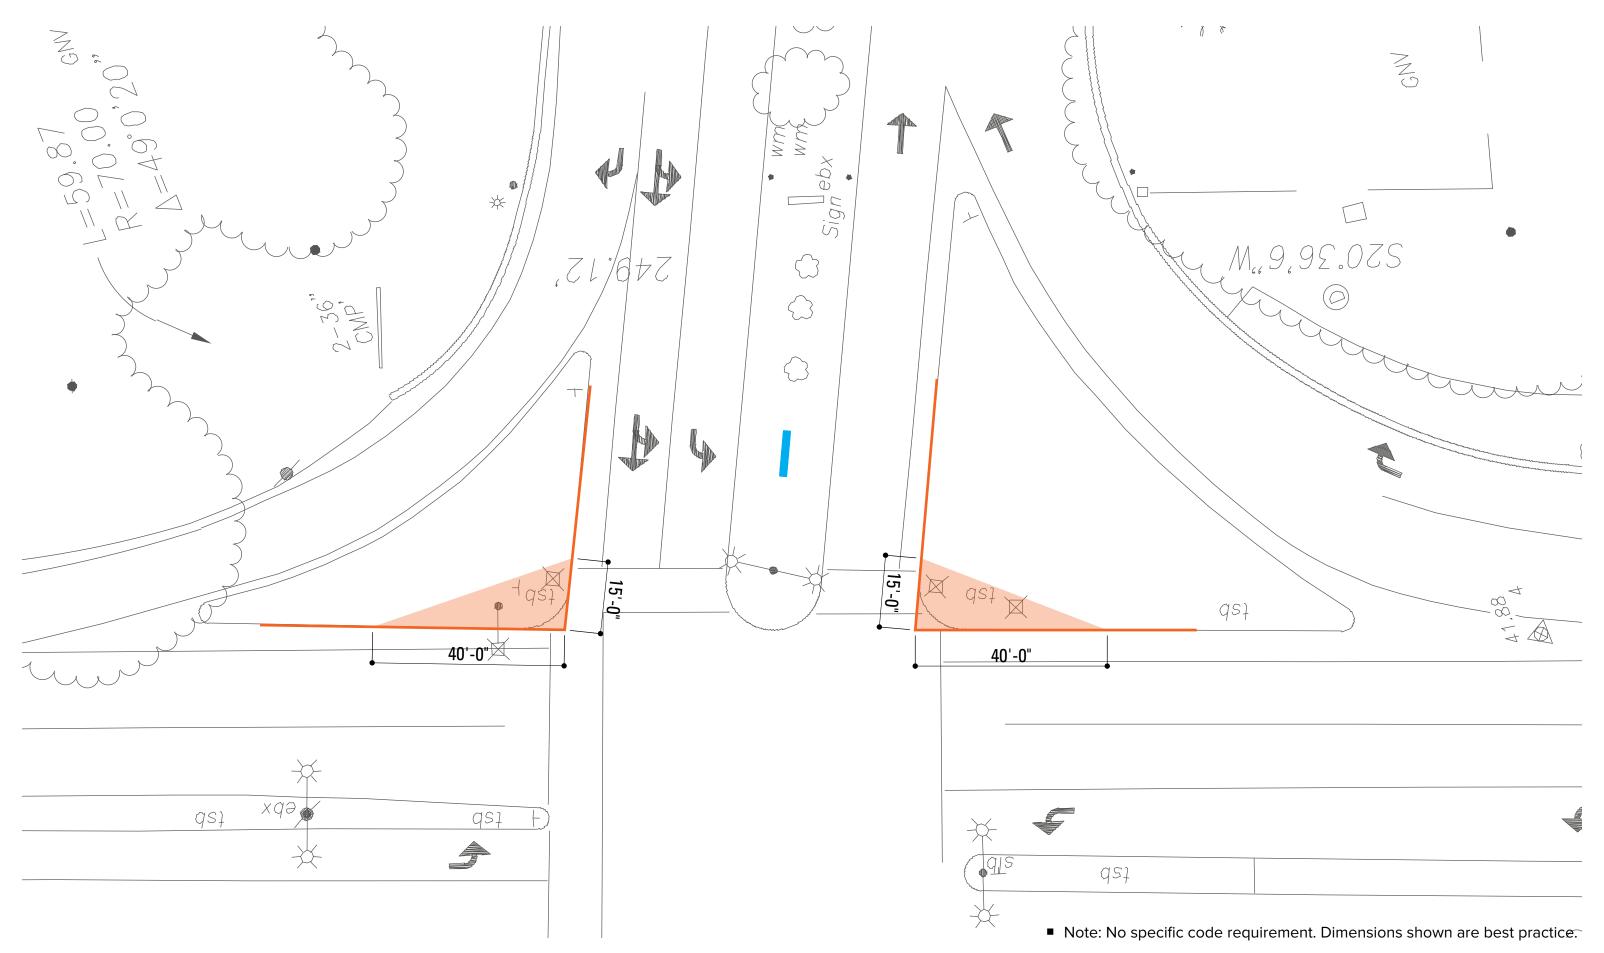

Scale: 1/2" = 1'-0"

Monument with Existing Concrete Wall

secondary and alternate monuments.

Large Monument (25% larger)

**Secondary Monument Scale Options** 

clearstorysf.com

San Francisco, CA

Scale: 3/4" = 1'-0"