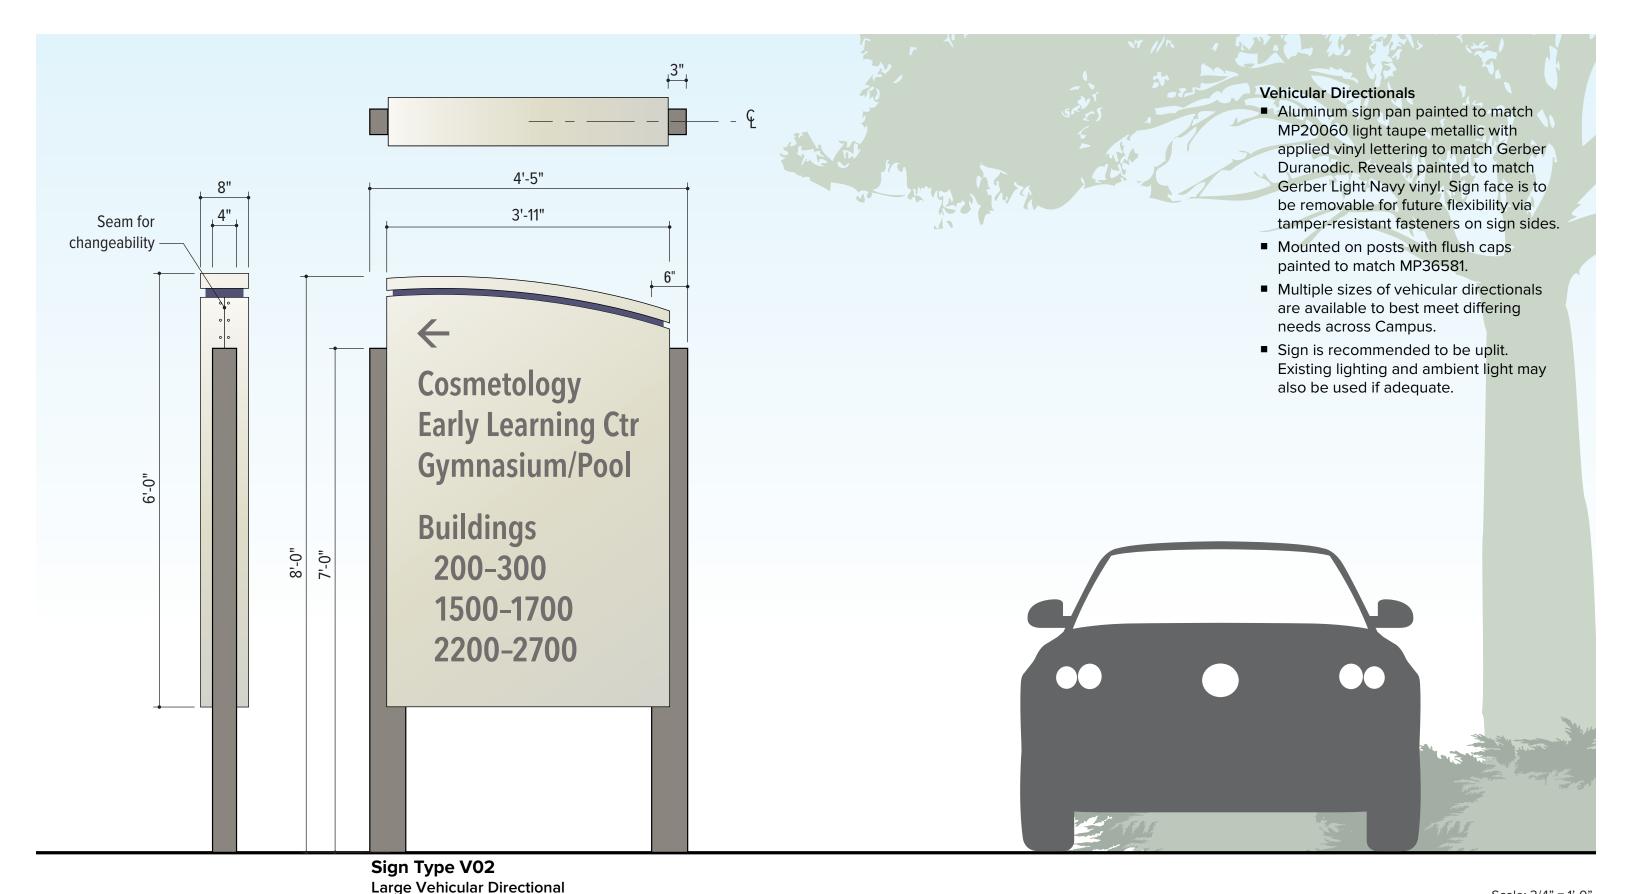

# SIGN FAMILY

Sign Type V01.1 **Primary Monument**  Sign Type V01.2/V01.3/V01.4 **Alternate Monument** 

Scale: 1/2" = 1'-0"

Page 4

Sign Family – Monuments

Sign Type V02 Large Vehicular Directional Sign Type V03 **Small Vehicular Directional**  Sign Type V04 Parking Lot ID

### **VEHICULAR MESSAGES**

Vehicular signs direct primarily to destinations served by the parking lot they are situated by. Additional destinations may be included as needed and as space allows.

### **DESTINATIONS**

Administration (600)

Bookstore (1400)

Cafeteria (1400)

Cosmetology (1600)

Doc Hollister Stadium (2500)

Early Learning Center (200)

Gymnasium (1700A)

Fine Arts (1300)

Horticulture (1000)

Library (100)

Performing Arts (1200)

Pool (2200)

Student Services (400)

Veterans Center (2700)

\*Locations for entry directionals determined by "first-time visitor" destinations.