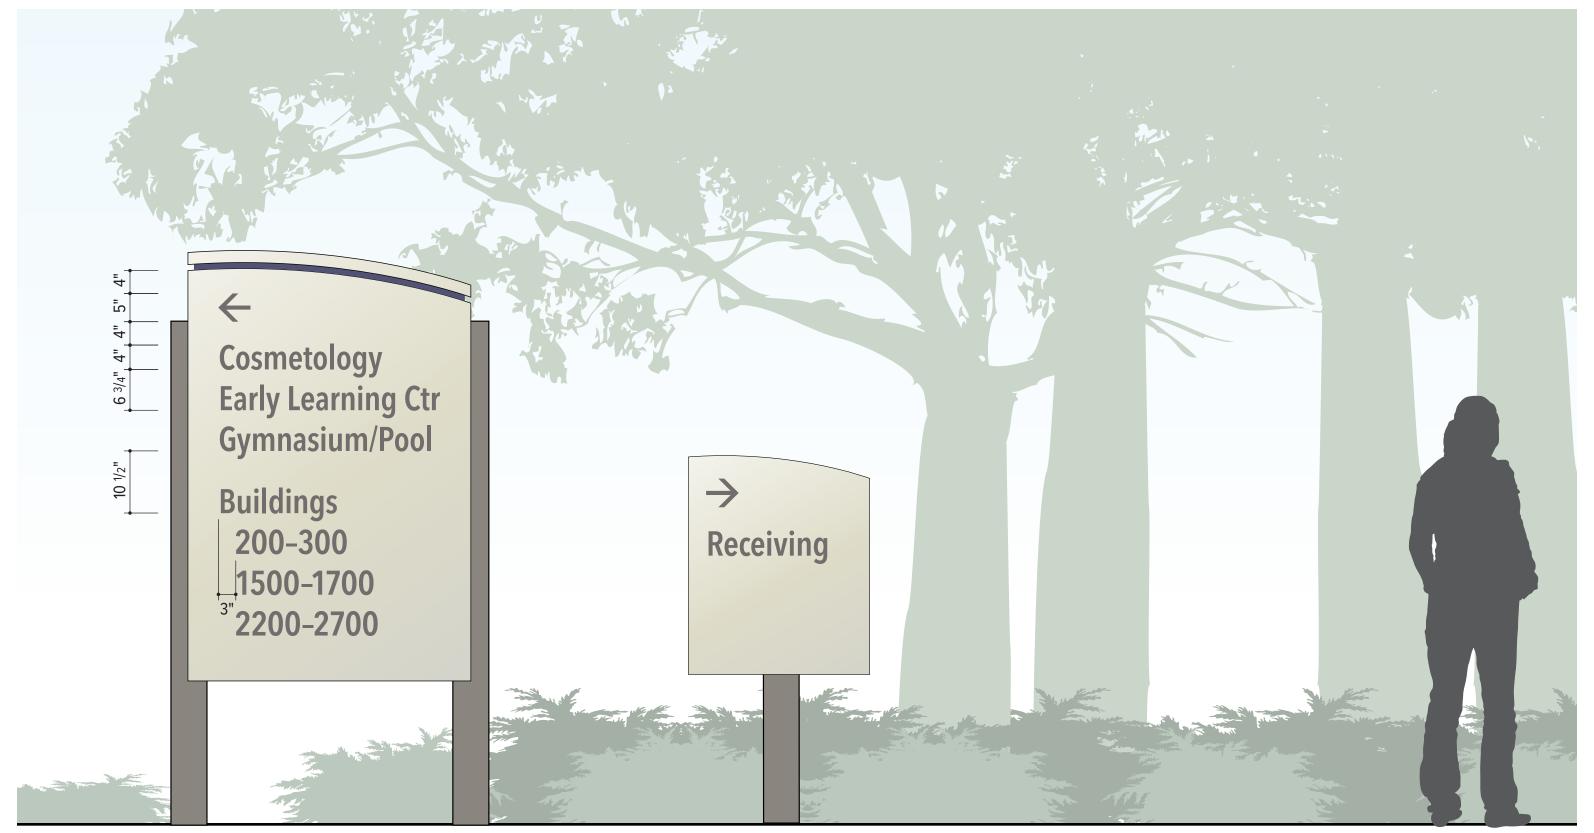

Parking Lot ID

Scale: 3/4" = 1'-0"

Page 15

**Small Vehicular Directional** 

Large Pedestrian Directional

**Large Pedestrian** Directional (blank)

**Small Pedestrian** Directional

**6–7 Lines 6–7 Lines** Scale: 1" = 1'-0"

### **Wayfinding Examples**

| Sign Location | Sign Type | Side A Message                                                                     | Side B Message                                                                                |
|---------------|-----------|------------------------------------------------------------------------------------|-----------------------------------------------------------------------------------------------|
| 103           | V02       | → Administration Cosmetology Early Learning Ctr Gymnasium/Pool Student Services    | (blank)                                                                                       |
| 105           | V02       | → Bookstore Cafeteria Fine Arts Performing Arts Buildings 700–900 1100–1400        | ← Bookstore<br>Cafeteria<br>Fine Arts<br>Performing Arts<br>Buildings<br>700–900<br>1100–1400 |
| 107           | V03       | → Receiving                                                                        | (blank)                                                                                       |
| 109           | V02       | → Horticulture<br>Buildings<br>1700–2700                                           | ← Horticulture<br>Buildings<br>1700–2700                                                      |
| 111           | V02       | ↑ Bookstore Horticulture Performing Arts                                           | ↑ Administration Cosmetology Early Learning Ctr Gymnasium/Pool Student Services               |
| 113           | V02       | ← Cosmetology Early Learning Ctr Gymnasium/Pool Buildings 200 1500–1700 2200, 2700 | Cosmetology Early Learning Ctr Gymnasium/Pool Buildings 200 1500–1700 2200, 2700              |