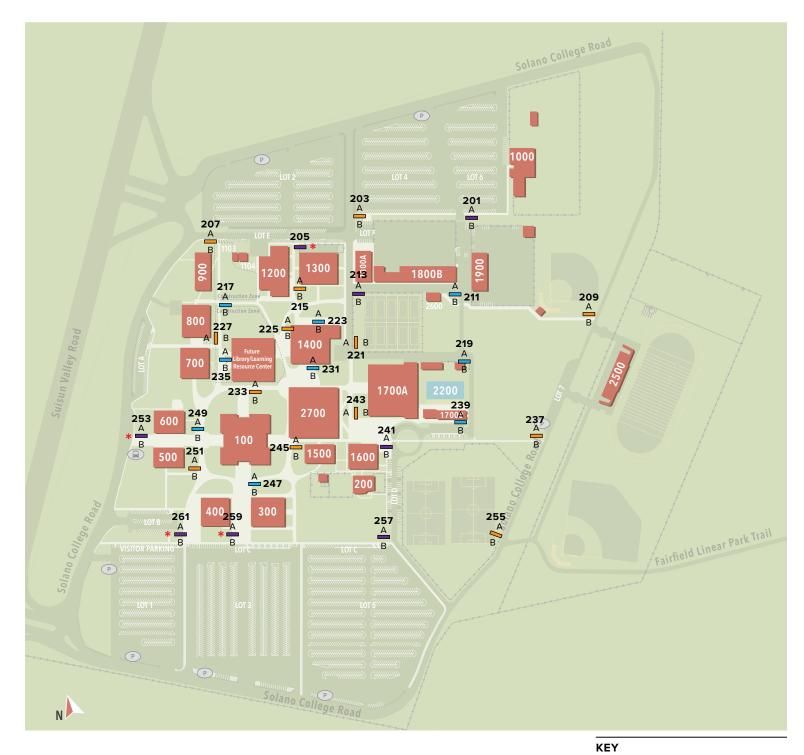

Existing Sign

| Sign Location | Sign Type | Side A Message                                                                                                                                | Side B Message                                                                                                              |
|---------------|-----------|-----------------------------------------------------------------------------------------------------------------------------------------------|-----------------------------------------------------------------------------------------------------------------------------|
| 225           | P03       | <ul><li>Veterans Center</li><li>Gymnasium</li><li>Library</li><li>Administration</li></ul>                                                    | 个 Performing Arts<br>Fine Arts<br>North Parking Lot                                                                         |
| 227           | P03       | <ul><li>▶ Performing Arts     Fine Arts</li><li>→ Library     Administration     Veterans Center</li></ul>                                    | ← Library<br>Administration<br>Veterans Center                                                                              |
| 231           | P02       | <ul><li>▶ Gymnasium/Pool</li><li>✓ Veterans Center Library</li><li>(Directory Map)</li></ul>                                                  | <ul><li>▶ Performing Arts Fine Arts</li><li>→ Gymnasium/Pool (Directory Map)</li></ul>                                      |
| 233           | P03       | <ul> <li>← Veterans Center         Bookstore         Cafeteria         Gymnasium/Pool</li> <li>↑ Library</li> <li>✓ Administration</li> </ul> | <ul> <li>7 Bookstore         Cafeteria         Performing Arts</li> <li>→ Veterans Center         Gymnasium/Pool</li> </ul> |
| 235           | P02       | ↑ Administration Library  (Directory Map)                                                                                                     | <ul><li>Performing Arts</li><li>Fine Arts</li><li>(Directory Map)</li></ul>                                                 |

Bus Stop

Parking Permit Dispenser

■ Monument

Vehicular Directional

Large Pedestrian Map

Large Pedestrian Directional

Small Pedestrian Directional

\* Existing Sign

| Sign Location | Sign Type      | Side A Message                                                                                                                                  | Side B Message                                                                                                                                             |
|---------------|----------------|-------------------------------------------------------------------------------------------------------------------------------------------------|------------------------------------------------------------------------------------------------------------------------------------------------------------|
| 237           | P03            | → Gymnasium<br>Pool                                                                                                                             | <ul><li>↑ Doc Hollister Stadium</li><li>← Gymnasium Pool</li></ul>                                                                                         |
| 239           | P02            | <ul><li>← Doc Hollister Stadium</li><li>→ Gymnasium Pool</li></ul>                                                                              | <ul><li>← Gymnasium<br/>Pool</li><li>→ Doc Hollister Stadium</li></ul>                                                                                     |
| 241           | P01.1 or P01.2 | (Directory Map)                                                                                                                                 | (Directory Map)                                                                                                                                            |
| 243           | P03            | <ul><li>↑ Gymnasium<br/>Pool</li><li>← Bookstore<br/>Cafeteria</li></ul>                                                                        | <ul> <li>← Cosmetology         Early Learning Ctr</li> <li>N Veterans Center</li> <li>→ Bookstore         Cafeteria</li> </ul>                             |
| 245           | P03            | <ul> <li>← Early Learning Center         Cosmetology         Gymnasium/Pool</li> <li>↗ Student Services</li> <li>↑ South Parking Lot</li> </ul> | <ul> <li>✓ Veterans Center</li> <li>→ Early Learning Center<br/>Cosmetology<br/>Gymnasium/Pool</li> </ul>                                                  |
| 247           | P02            | ↑ Student Services South Parking Lot  (Directory Map)                                                                                           | <ul> <li>Administration</li> <li>↑ Library</li> <li>7 Veterans Center         Cosmetology         Early Learning Center         (Directory Map)</li> </ul> |

## **Pedestrian Signage Locations**

09 June 2020 Wayfinding Signage Standards

Solano Community College District

Page 31

Monument

Existing Sign

San Francisco, CA

Vehicular Directional
 Large Pedestrian Map
 Large Pedestrian Directional
 Small Pedestrian Directional

| Sign Location  | Sign Type P02 | Side A Message                    | Side B Message               |
|----------------|---------------|-----------------------------------|------------------------------|
| 249            |               | → Administration                  | ← Administration             |
|                |               | ← Library                         | Bookstore Cafeteria          |
|                |               | Student Services<br>South Parking | → Library                    |
|                |               | (Directory Map)                   | (Directory Map)              |
| 251            | P03           | ↑ Student Services South Parking  | → Library<br>Veterans Center |
|                |               |                                   | ↑ Administration             |
| 253 (Existing) | P01.1         | (Directory Map)                   | (Directory Map)              |
| 255            | P03           | ↑ South Parking Lot               | ↑ Doc Hollister Stadium      |
| 257            | P01           | (Directory Map)                   | (Directory Map)              |
| 259 (Existing) | P01.1         | (Directory Map)                   | (Directory Map)              |
| 261 (Existing) | P01.1         | (Directory Map)                   | (Directory Map)              |