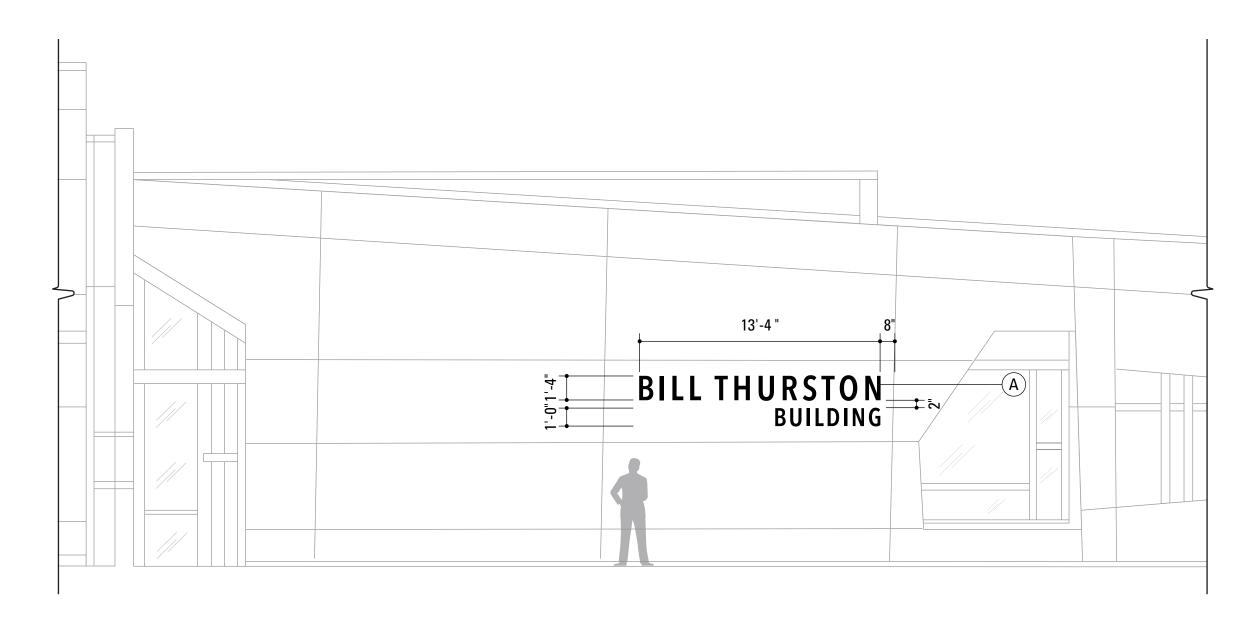

Scale: 1/2=1'-0"

Vacaville Building ID.2: Detail View

Scale: 1 1/2"=1'-0"

Bill Thurston Building, Primary Letters

1 Vallejo Building ID.1: Front View

Scale: 3/16"=1'-0"

Vallejo Building ID.4: Front View Scale: 1/2"=1'-0"