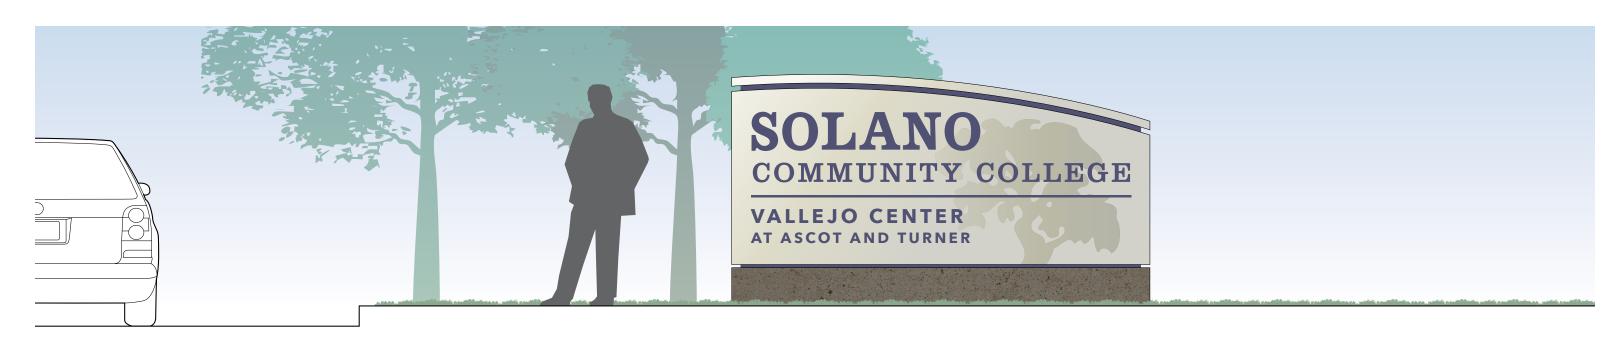

Vacaville Gateway Sign

Vacaville Gateway Sign

Vacaville Gateway Sign

clearstory

Vallejo Center, Turner Parkway Entrance

Vallejo Center, North Ascot Parkway Entrance