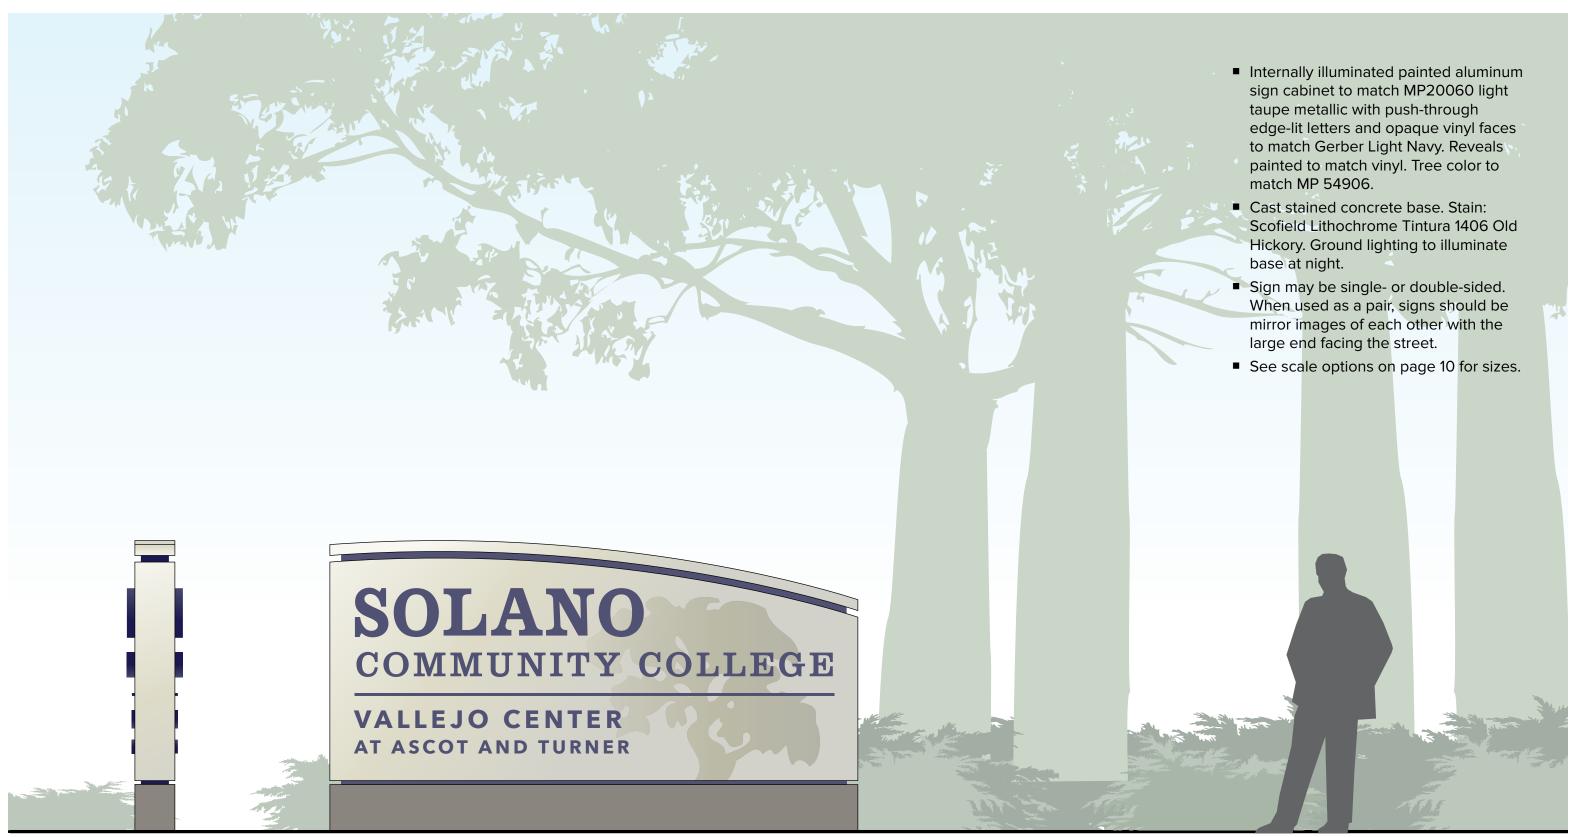

S and

Primary Monument – South Entrance

Sign Type V01.2
Alternate Monument

Scale: 1/2" = 1'-0"

Alternate Monument

Sign Type V01.3
Alternate Monument

Scale: 1/2" = 1'-0"

Sign Type V01.4
Alternate Monument