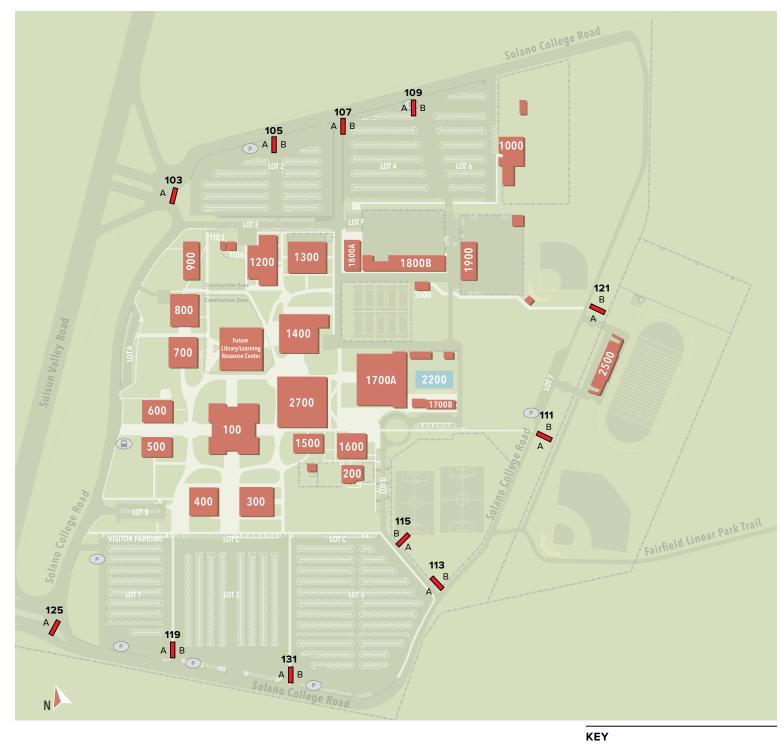

### **Wayfinding Examples**

| Sign Location | Sign Type | Side A Message                                                                     | Side B Message                                                                                |
|---------------|-----------|------------------------------------------------------------------------------------|-----------------------------------------------------------------------------------------------|
| 103           | V02       | → Administration Cosmetology Early Learning Ctr Gymnasium/Pool Student Services    | (blank)                                                                                       |
| 105           | V02       | → Bookstore Cafeteria Fine Arts Performing Arts Buildings 700–900 1100–1400        | ← Bookstore<br>Cafeteria<br>Fine Arts<br>Performing Arts<br>Buildings<br>700–900<br>1100–1400 |
| 107           | V03       | → Receiving                                                                        | (blank)                                                                                       |
| 109           | V02       | → Horticulture<br>Buildings<br>1700–2700                                           | ← Horticulture<br>Buildings<br>1700–2700                                                      |
| 111           | V02       | ↑ Bookstore Horticulture Performing Arts                                           | ↑ Administration Cosmetology Early Learning Ctr Gymnasium/Pool Student Services               |
| 113           | V02       | ← Cosmetology Early Learning Ctr Gymnasium/Pool Buildings 200 1500–1700 2200, 2700 | Cosmetology Early Learning Ctr Gymnasium/Pool Buildings 200 1500–1700 2200, 2700              |

| Sign Location | Sign Type | Side A Message                                                                                            | Side B Message                                                                  |
|---------------|-----------|-----------------------------------------------------------------------------------------------------------|---------------------------------------------------------------------------------|
| 115           | V02       | <ul><li>↑ DROP OFF:     Cosmetology     Early Learning Ctr     Gymnasium/Pool</li><li>← Parking</li></ul> | (blank)                                                                         |
| 119           | V02       | ← Administration Library Student Services Buildings 100 300–600                                           | → Administration Library Student Services Buildings 100 300–600                 |
| 121           | V02       | ↑ Bookstore<br>Horticulture<br>Performing Arts                                                            | ↑ Administration Cosmetology Early Learning Ctr Gymnasium/Pool Student Services |
| 125           | V02       | <ul><li>← Bookstore     Horticulture     Performing Arts     Receiving</li></ul>                          | (blank)                                                                         |
| 131           | V02       | ← Veterans Center Building 300                                                                            | → Veterans Center<br>Building<br>300                                            |