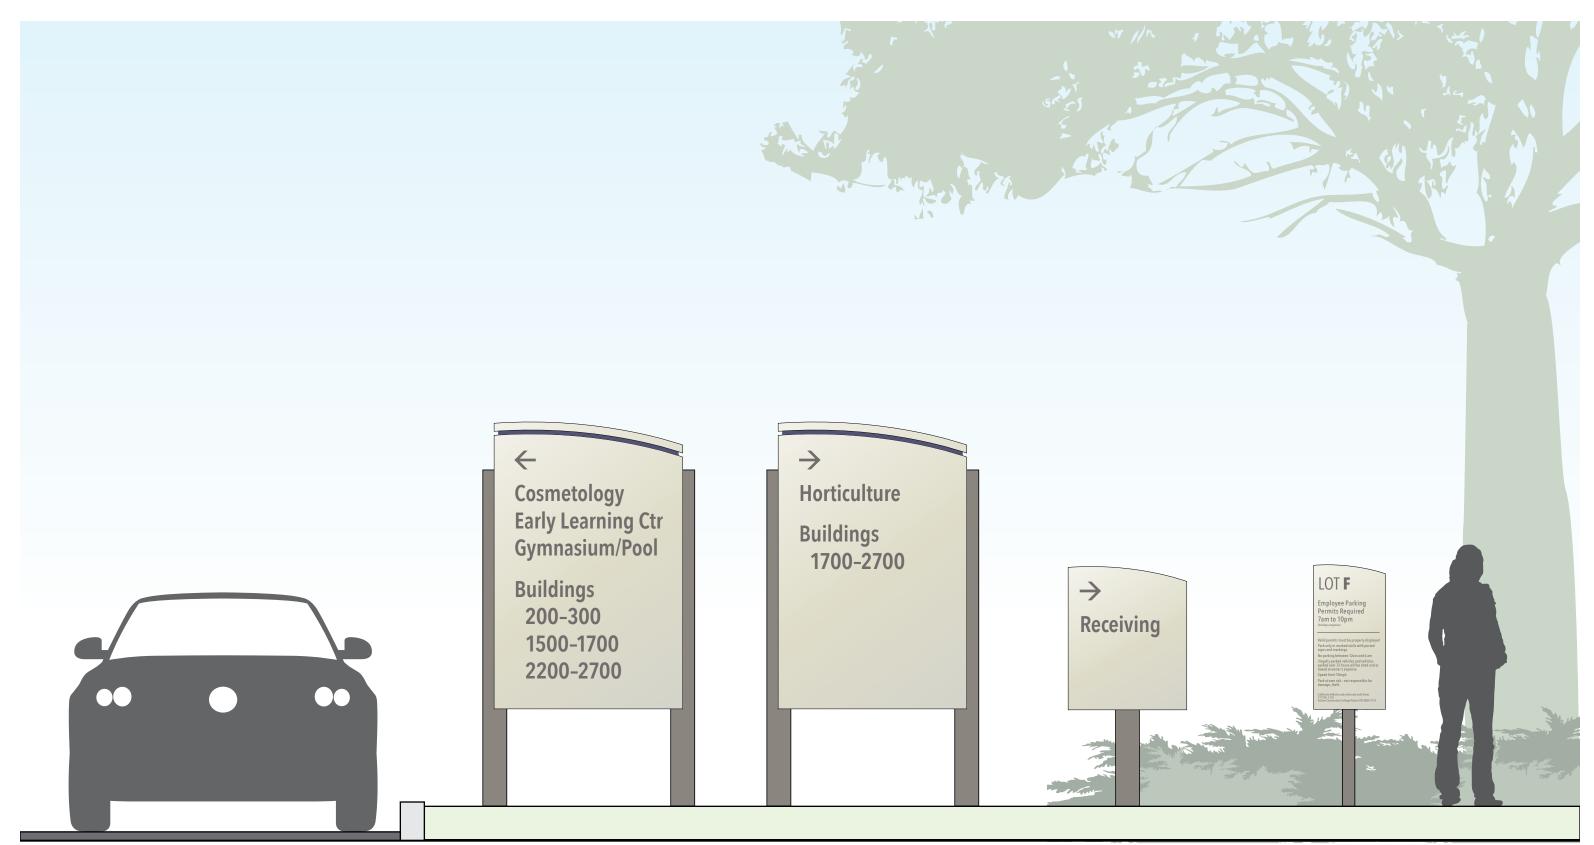

### **Wayfinding Examples**

| Sign Location | Sign Type | Side A Message                                                                     | Side B Message                                                                                |
|---------------|-----------|------------------------------------------------------------------------------------|-----------------------------------------------------------------------------------------------|
| 103           | V02       | → Administration Cosmetology Early Learning Ctr Gymnasium/Pool Student Services    | (blank)                                                                                       |
| 105           | V02       | → Bookstore Cafeteria Fine Arts Performing Arts Buildings 700–900 1100–1400        | ← Bookstore<br>Cafeteria<br>Fine Arts<br>Performing Arts<br>Buildings<br>700–900<br>1100–1400 |
| 107           | V03       | → Receiving                                                                        | (blank)                                                                                       |
| 109           | V02       | → Horticulture<br>Buildings<br>1700–2700                                           | ← Horticulture<br>Buildings<br>1700–2700                                                      |
| 111           | V02       | ↑ Bookstore Horticulture Performing Arts                                           | ↑ Administration Cosmetology Early Learning Ctr Gymnasium/Pool Student Services               |
| 113           | V02       | ← Cosmetology Early Learning Ctr Gymnasium/Pool Buildings 200 1500–1700 2200, 2700 | Cosmetology Early Learning Ctr Gymnasium/Pool Buildings 200 1500–1700 2200, 2700              |

| Sign Location | Sign Type | Side A Message                                                                                            | Side B Message                                                                  |
|---------------|-----------|-----------------------------------------------------------------------------------------------------------|---------------------------------------------------------------------------------|
| 115           | V02       | <ul><li>↑ DROP OFF:     Cosmetology     Early Learning Ctr     Gymnasium/Pool</li><li>← Parking</li></ul> | (blank)                                                                         |
| 119           | V02       | ← Administration Library Student Services Buildings 100 300–600                                           | → Administration Library Student Services Buildings 100 300–600                 |
| 121           | V02       | ↑ Bookstore<br>Horticulture<br>Performing Arts                                                            | ↑ Administration Cosmetology Early Learning Ctr Gymnasium/Pool Student Services |
| 125           | V02       | <ul><li>← Bookstore     Horticulture     Performing Arts     Receiving</li></ul>                          | (blank)                                                                         |
| 131           | V02       | ← Veterans Center Building 300                                                                            | → Veterans Center<br>Building<br>300                                            |