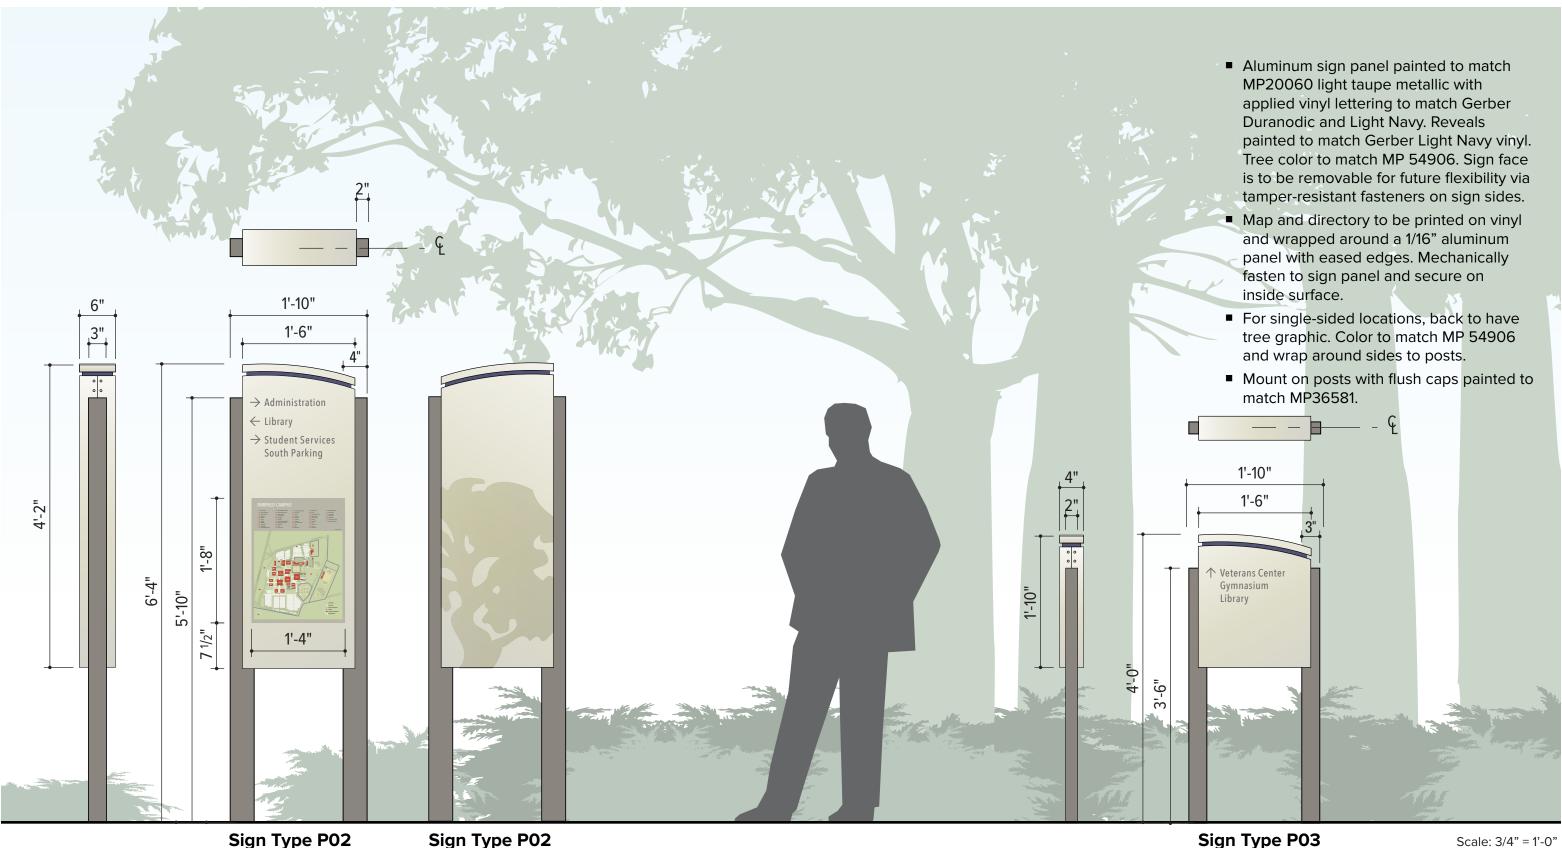

Parking Lot ID

Scale: 3/4" = 1'-0"

Page 15

**Small Vehicular Directional** 

Large Pedestrian Directional

**Large Pedestrian** Directional (blank)

**Small Pedestrian** Directional

**6–7 Lines 6–7 Lines** Scale: 1" = 1'-0"

### PEDESTRIAN MESSAGES

Messages appear on signs when in close proximity to their location. By limiting the messages, signs stay simple and easy to understand. Further destinations can be navigated to using the maps provided around Campus.