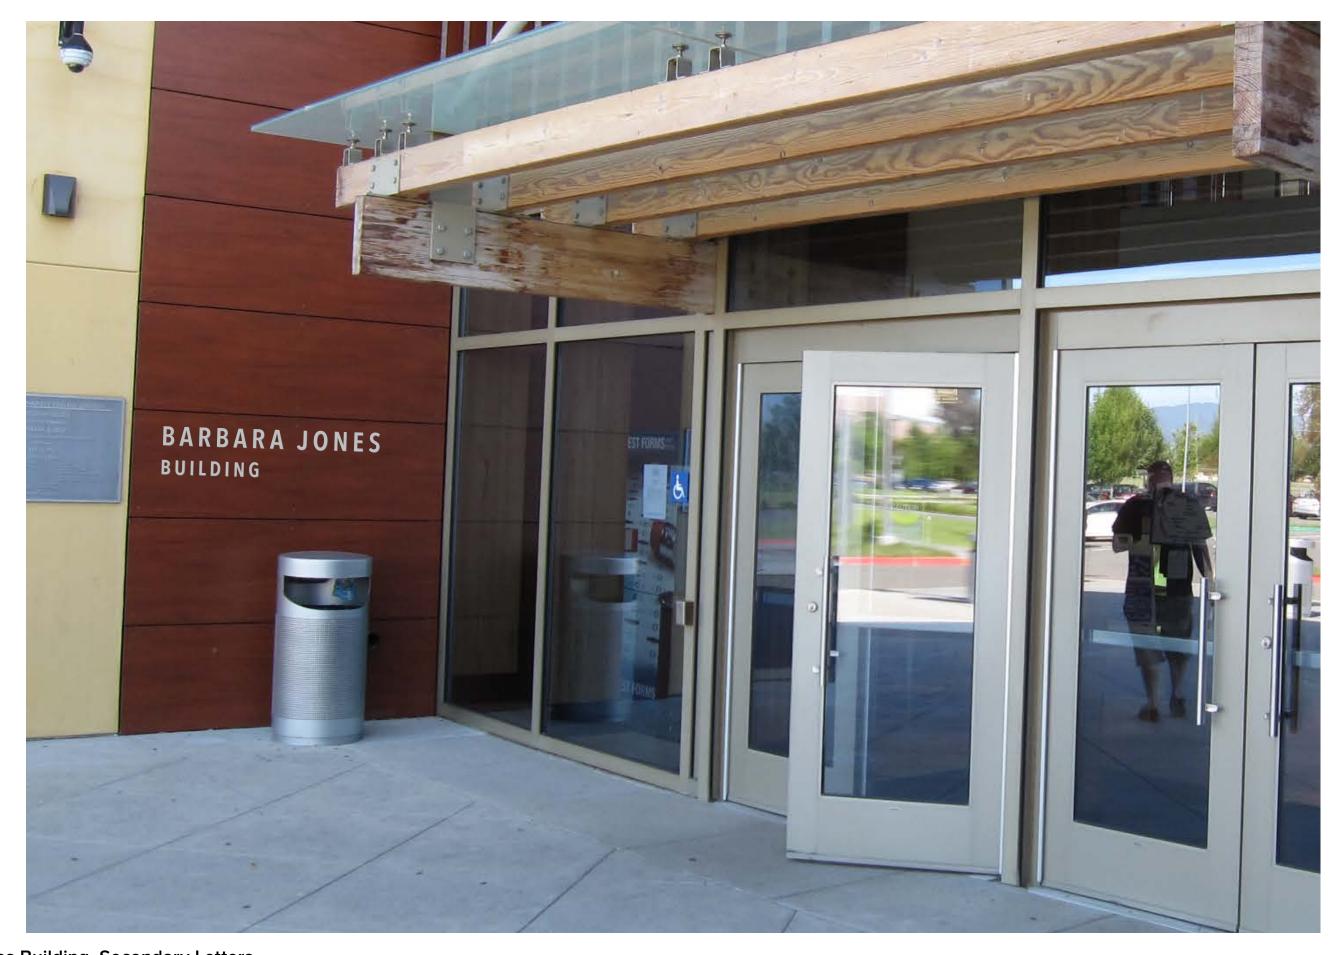

Vallejo Building ID.4: Detail
Scale: 1 1/2"=1'-0"

Bill Thurston Building, Secondary Letters