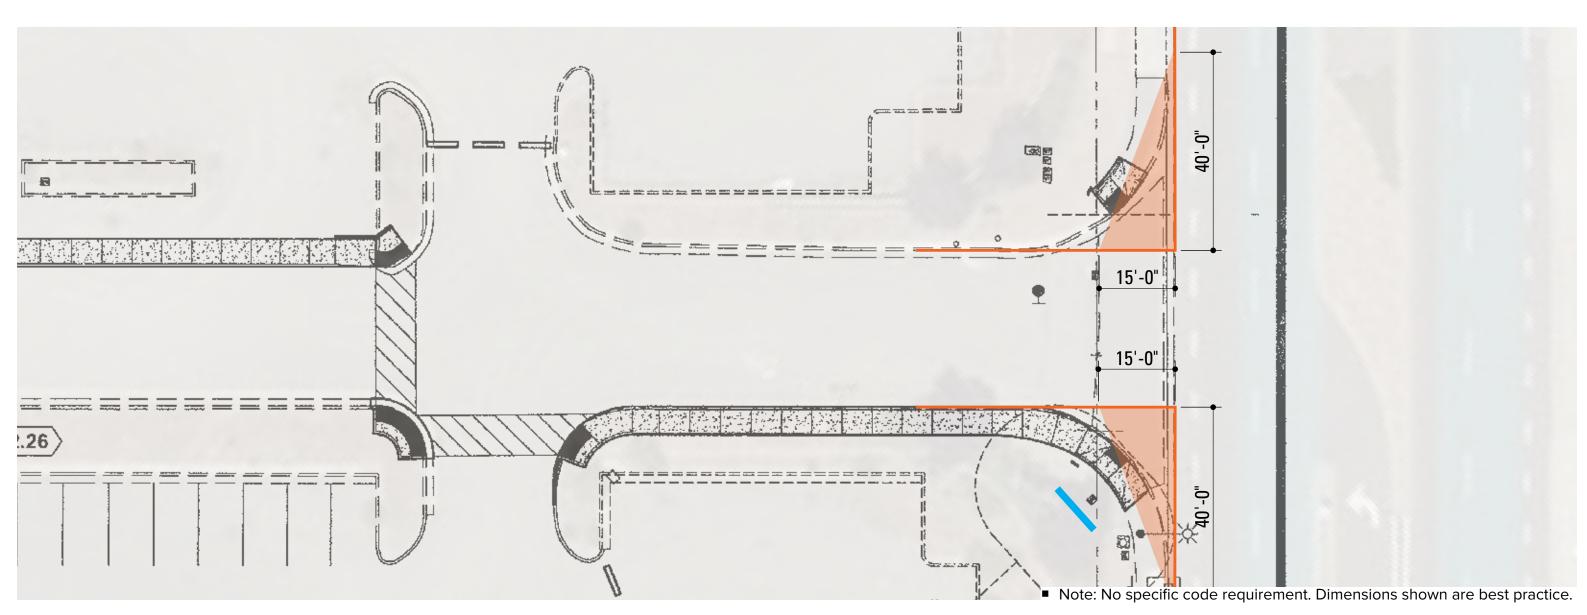

- 1 Driving southbound on Suisun Valley Road, the Primary Monument designates the entrance to campus.
- 2 Continuing forward on Solano College Road, a vehicular directional signals the turn for parking and the Bookstore.
- 3 James parks in the lot and pays for a permit.
- 4 Walking through the parking lot, the first pedestrian sign is a directory map.
- 5 The second pedestrian sign is a directional, directing James to keep moving forward for the Bookstore.
- 6 James has arrived at the Bookstore.

- 1 Driving southbound on Suisun Valley Road, the Primary Monument designates the entrance to campus.
- 2 The first directional Mary encounters tells her to turn right for the gymnasium, as it is on the other side of campus.
- 3 Mary follows the road, continuing further in the loop.
- 4 Mary drives until a directional tells her to turn left for Gymnasium.
- 5 A second directional directs her to the drop-off circle.
- 6 Mary drops off her daughter in the loop and turns in the direction she came from.
- 7 A directional signals to turn right for parking.
- 8 After parking and paying the meter, Mary continues towards campus on foot. The directory maps on the way help her navigate towards the gymnasium.
- 9 Mary has arrived.