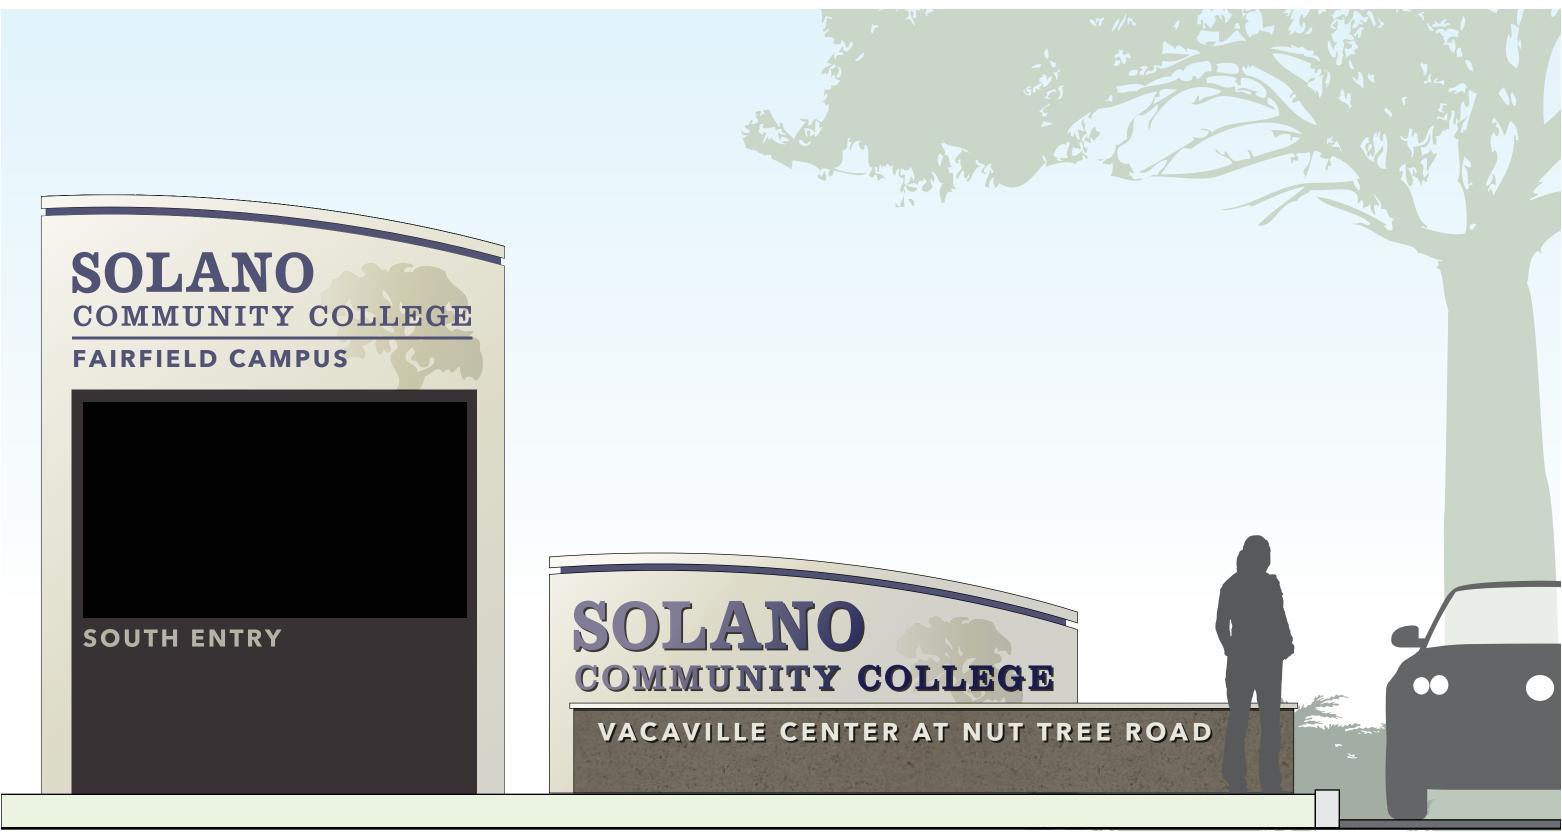

# SIGN FAMILY

Sign Type V01.1 **Primary Monument**  Sign Type V01.2/V01.3/V01.4 **Alternate Monument** 

Scale: 1/2" = 1'-0"

Page 4

Sign Family – Monuments

Sign Type V02 Large Vehicular Directional Sign Type V03 **Small Vehicular Directional**  Sign Type V04 Parking Lot ID

Scale: 1/2" = 1'-0"

Sign Family – Pedestrian

clearstory

Sign Type V01.1
Primary Monument

Scale: 1/2" = 1'-0"

Page 7

San Francisco, CA

Primary Monument – North Entrance

S and

Primary Monument – South Entrance

Sign Type V01.2
Alternate Monument

Scale: 1/2" = 1'-0"

Alternate Monument

Sign Type V01.3
Alternate Monument

Scale: 1/2" = 1'-0"

Sign Type V01.4
Alternate Monument