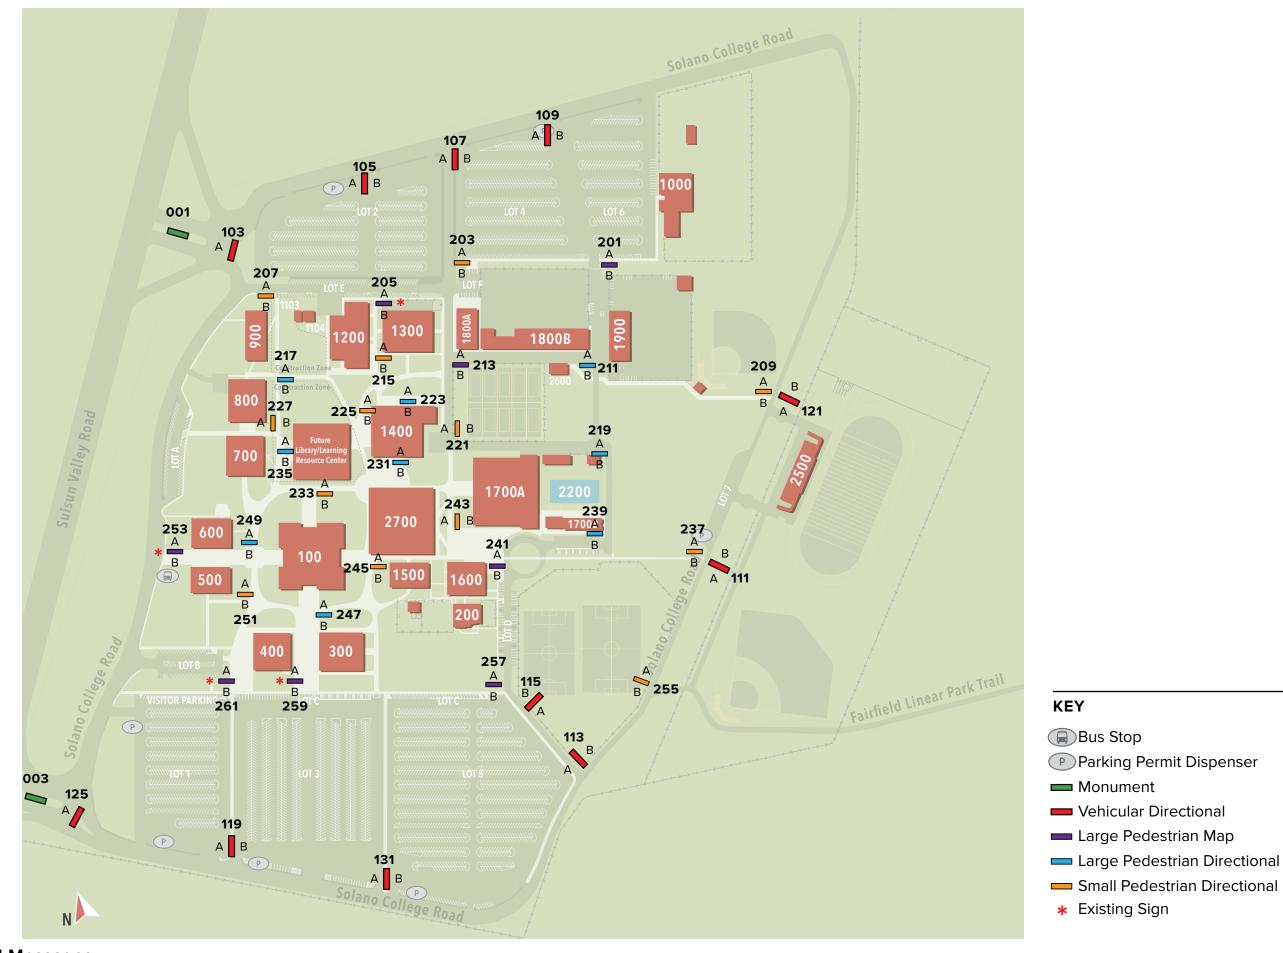

### **Wayfinding Examples**

| Sign Location | Sign Type | Side A Message                                                                     | Side B Message                                                                                |
|---------------|-----------|------------------------------------------------------------------------------------|-----------------------------------------------------------------------------------------------|
| 103           | V02       | → Administration Cosmetology Early Learning Ctr Gymnasium/Pool Student Services    | (blank)                                                                                       |
| 105           | V02       | → Bookstore Cafeteria Fine Arts Performing Arts Buildings 700–900 1100–1400        | ← Bookstore<br>Cafeteria<br>Fine Arts<br>Performing Arts<br>Buildings<br>700–900<br>1100–1400 |
| 107           | V03       | → Receiving                                                                        | (blank)                                                                                       |
| 109           | V02       | → Horticulture<br>Buildings<br>1700–2700                                           | ← Horticulture<br>Buildings<br>1700–2700                                                      |
| 111           | V02       | ↑ Bookstore Horticulture Performing Arts                                           | ↑ Administration Cosmetology Early Learning Ctr Gymnasium/Pool Student Services               |
| 113           | V02       | ← Cosmetology Early Learning Ctr Gymnasium/Pool Buildings 200 1500–1700 2200, 2700 | Cosmetology Early Learning Ctr Gymnasium/Pool Buildings 200 1500–1700 2200, 2700              |

Bus Stop

Parking Permit Dispenser

■ Monument

Vehicular Directional

Large Pedestrian Map

Large Pedestrian Directional

Small Pedestrian Directional

\* Existing Sign

| Sign Location | Sign Type | Side A Message                                                                                            | Side B Message                                                                  |
|---------------|-----------|-----------------------------------------------------------------------------------------------------------|---------------------------------------------------------------------------------|
| 115           | V02       | <ul><li>↑ DROP OFF:     Cosmetology     Early Learning Ctr     Gymnasium/Pool</li><li>← Parking</li></ul> | (blank)                                                                         |
| 119           | V02       | ← Administration Library Student Services Buildings 100 300–600                                           | → Administration Library Student Services Buildings 100 300–600                 |
| 121           | V02       | ↑ Bookstore<br>Horticulture<br>Performing Arts                                                            | ↑ Administration Cosmetology Early Learning Ctr Gymnasium/Pool Student Services |
| 125           | V02       | <ul><li>← Bookstore     Horticulture     Performing Arts     Receiving</li></ul>                          | (blank)                                                                         |
| 131           | V02       | ← Veterans Center Building 300                                                                            | → Veterans Center<br>Building<br>300                                            |

Parking Permit Dispenser

■ Monument

Vehicular Directional

Large Pedestrian Map

Large Pedestrian Directional

Small Pedestrian Directional

\* Existing Sign

| Sign Location  | Sign Type      | Sid      | le A Message                                                                                          | Sid           | le B Message                                                                                             |
|----------------|----------------|----------|-------------------------------------------------------------------------------------------------------|---------------|----------------------------------------------------------------------------------------------------------|
| 201            | P01.1 or P01.2 |          | (Directory Map)                                                                                       |               | (Directory Map)                                                                                          |
| 203            | P03            | <b>↑</b> | Fine Arts<br>Bookstore<br>Cafeteria<br>Performing Arts                                                | <b>←</b>      | Lot 2<br>Lot 4<br>Lot 6                                                                                  |
| 205 (Existing) | P01.1          |          | (Directory Map)                                                                                       |               | (Directory Map)                                                                                          |
| 207            | P03            | <b>↑</b> | Bookstore<br>Cafeteria<br>Fine Arts<br>Performing Arts                                                |               | (blank)                                                                                                  |
| 209            | P03            | <b>←</b> | Doc Hollister Stadium                                                                                 | $\rightarrow$ | Doc Hollister Stadium                                                                                    |
|                |                | ↑<br>→   | Gymnasium/Pool Parking                                                                                | <b>←</b>      | Parking                                                                                                  |
| 211            | P02            | ← ↑ →    | Doc Hollister Stadium  Gymnasium/Pool  Fine Arts Performing Arts Cafeteria Bookstore  (Directory Map) | ↑             | Fine Arts Performing Arts Cafeteria Bookstore  North Parking Lot  Doc Hollister Stadium  (Directory Map) |
| 213            | P01.1 or P01.2 |          | (Directory Map)                                                                                       |               | (Directory Map)                                                                                          |