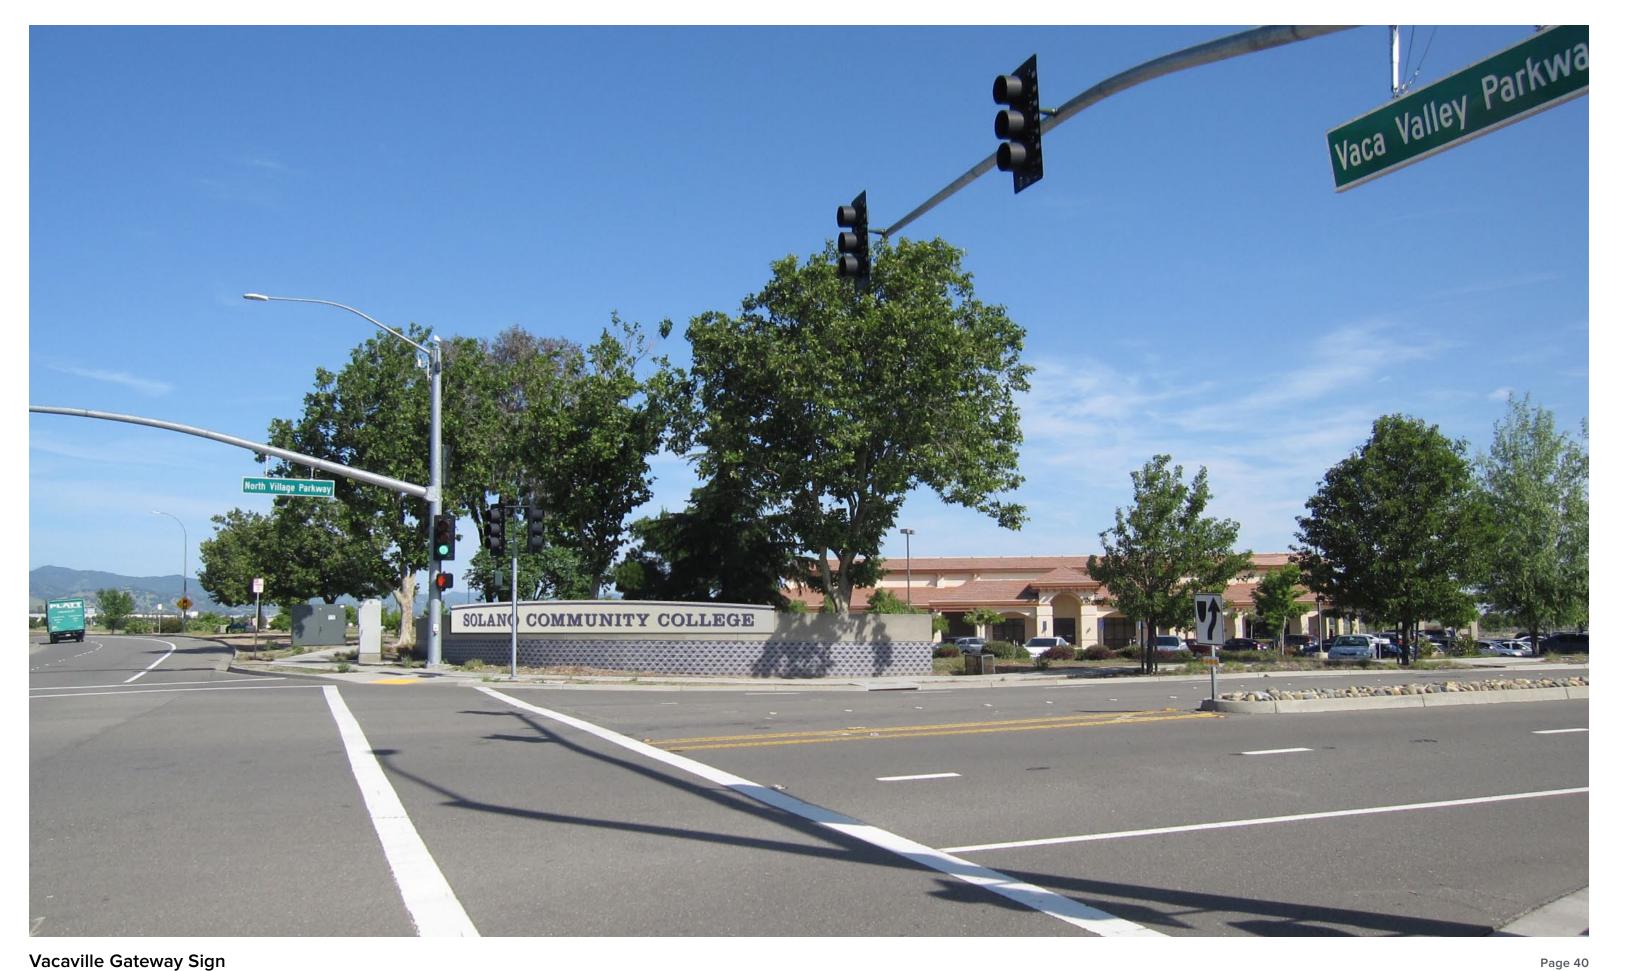

Vacaville Gateway Sign

Vacaville Gateway Sign

Vacaville Gateway Sign

clearstory

Vallejo Center, Turner Parkway Entrance

Vallejo Center, North Ascot Parkway Entrance