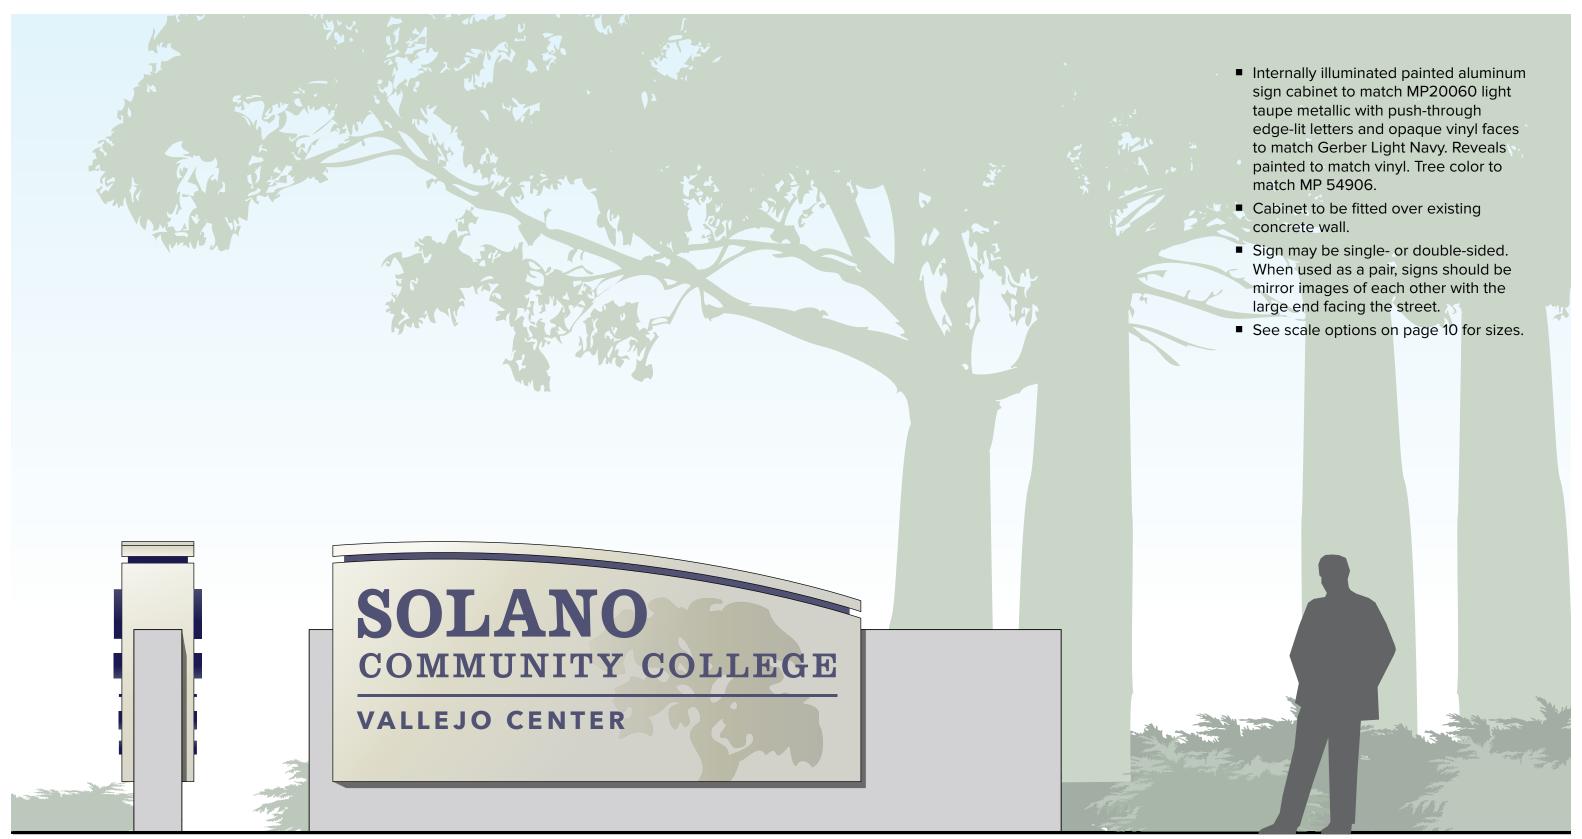

Scale: 1/2" = 1'-0"

Monument with Existing Concrete Wall

secondary and alternate monuments.

Large Monument (25% larger)

**Secondary Monument Scale Options** 

clearstorysf.com

San Francisco, CA

Scale: 3/4" = 1'-0"