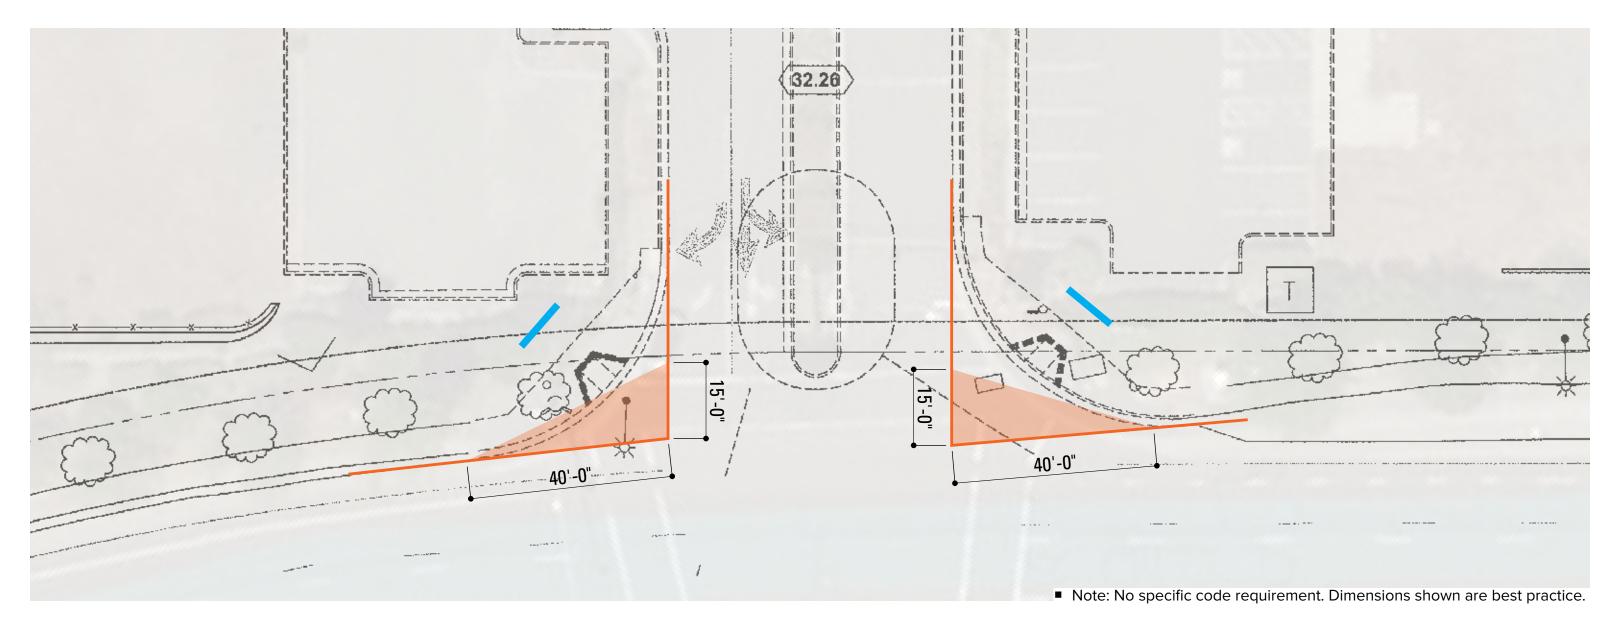

| P03           | ↑ South Parking Lot               | ↑ Doc Hollister Stadium      |
| 257            | P01           | (Directory Map)                   | (Directory Map)              |
| 259 (Existing) | P01.1         | (Directory Map)                   | (Directory Map)              |
| 261 (Existing) | P01.1         | (Directory Map)                   | (Directory Map)              |



Bus Stop

Parking Permit Dispenser

■ Monument

Vehicular Directional

Large Pedestrian Map

Large Pedestrian Directional

Small Pedestrian Directional

\* Existing Sign





VALLEJO & VACAVILLE MONUMENTS





545



Vallejo



-----



Scale: 1/2" = 1'-0"

Vacaville



Vacaville

San Francisco, CA







Vacaville Gateway Sign



Vacaville Gateway Sign



Vacaville Gateway Sign

clearstory







Vallejo Center, Turner Parkway Entrance





Vallejo Center, North Ascot Parkway Entrance



## **BUILDING LETTERING**





## Barbara Jones Building, Primary Letters



**Vacaville Building ID.3: Front View** 

Scale: 3/16"=1'-0"

Page 45

San Francisco, CA





clearstorysf.com

San Francisco, CA





1 Vacaville Building ID.2: Front View

Scale: 1/2=1'-0"

Vacaville Building ID.2: Detail View

Scale: 1 1/2"=1'-0"



Bill Thurston Building, Primary Letters



1 Vallejo Building ID.1: Front View

Scale: 3/16"=1'-0"









Vallejo Building ID.4: Front View Scale: 1/2"=1'-0"

Vallejo Building ID.4: Detail
Scale: 1 1/2"=1'-0"

Bill Thurston Building, Secondary Letters