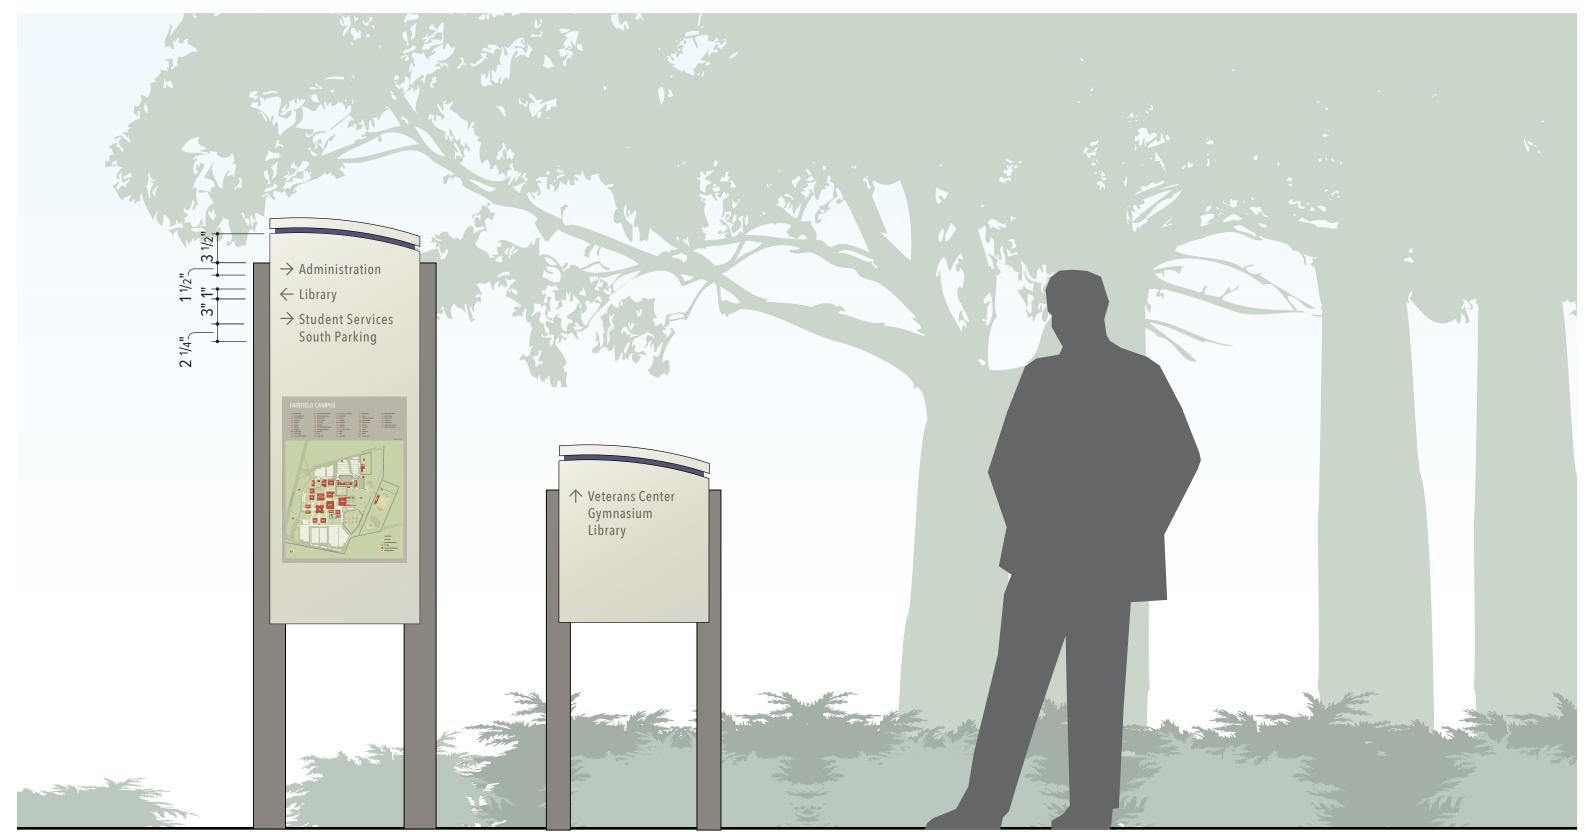

Parking Lot ID

Scale: 3/4" = 1'-0"

Page 15

**Small Vehicular Directional** 

Large Pedestrian Directional

**Large Pedestrian** Directional (blank)

**Small Pedestrian** Directional

**6–7 Lines 6–7 Lines** Scale: 1" = 1'-0"

### PEDESTRIAN MESSAGES

Messages appear on signs when in close proximity to their location. By limiting the messages, signs stay simple and easy to understand. Further destinations can be navigated to using the maps provided around Campus.