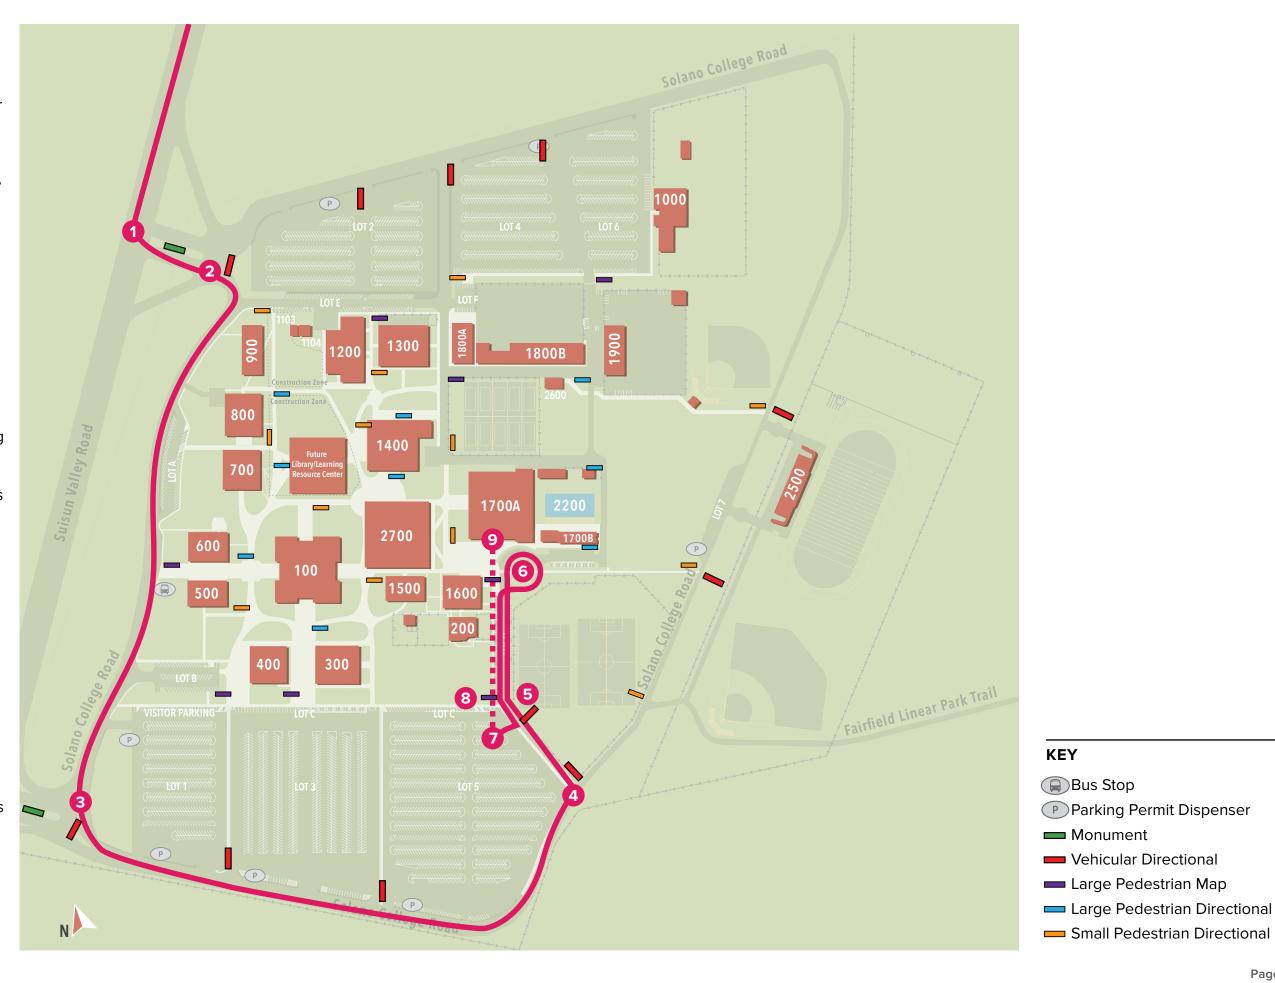

### **JOURNEY #2**

Mary is coming to campus for the first time, and she is dropping off her daughter at the gymnasium for her sports practice.

Prior to arrival – Mary referred to the team's website for the location, but the directions were vague.

- 1 Driving southbound on Suisun Valley Road, the Primary Monument designates the entrance to campus.
- 2 The first directional Mary encounters tells her to turn right for the gymnasium, as it is on the other side of campus.
- 3 Mary follows the road, continuing further in the loop.
- 4 Mary drives until a directional tells her to turn left for Gymnasium.
- 5 A second directional directs her to the drop-off circle.
- 6 Mary drops off her daughter in the loop and turns in the direction she came from.
- 7 A directional signals to turn right for parking.
- 8 After parking and paying the meter, Mary continues towards campus on foot. The directory maps on the way help her navigate towards the gymnasium.
- 9 Mary has arrived.