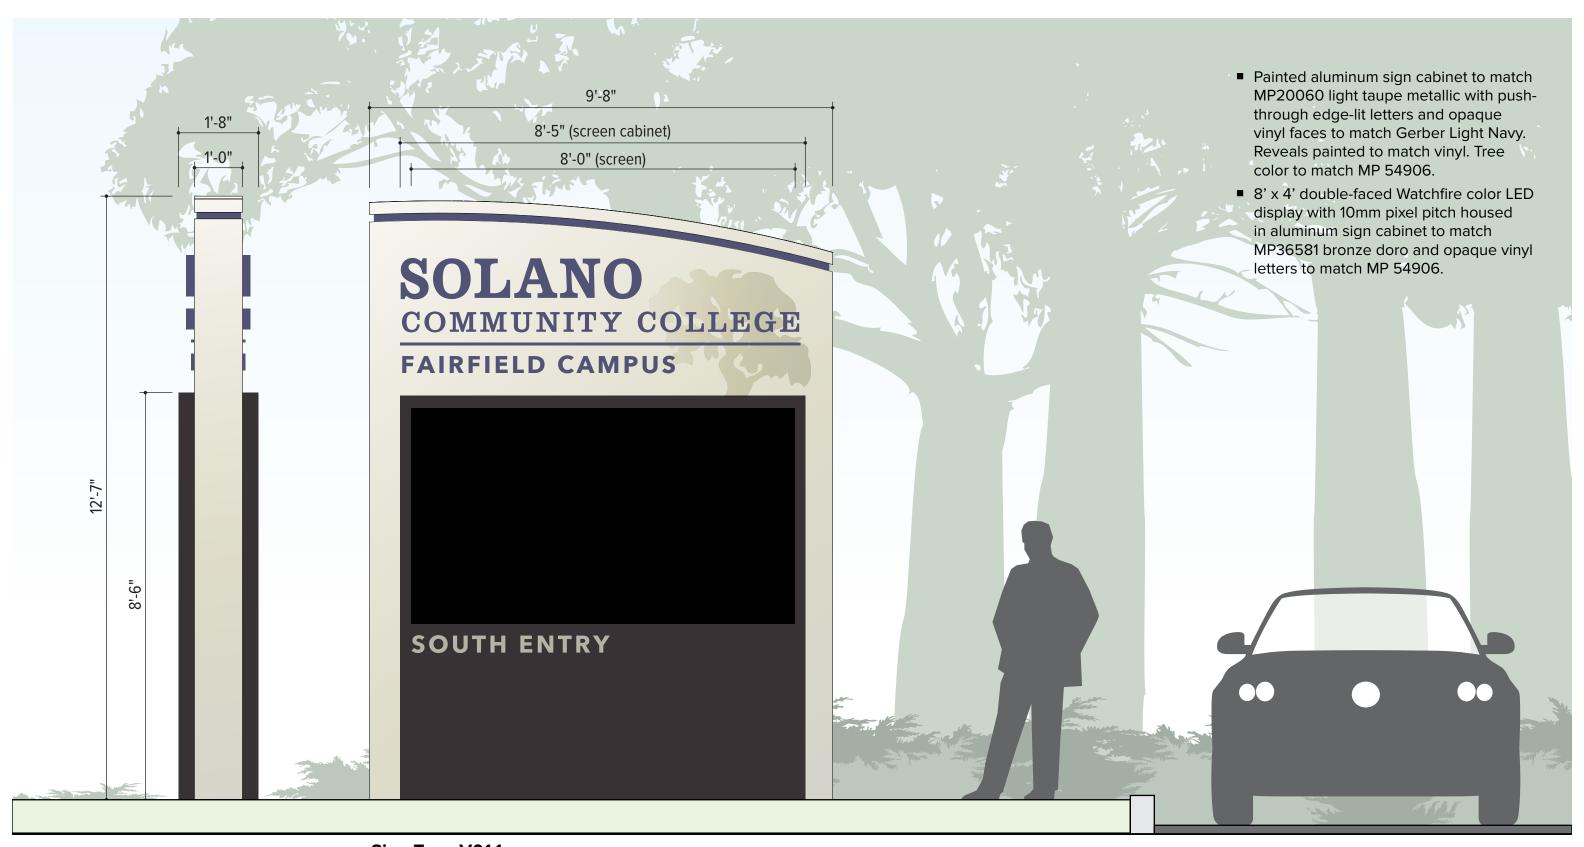

# SIGN FAMILY

Sign Type V01.1 **Primary Monument**  Sign Type V01.2/V01.3/V01.4 **Alternate Monument** 

Scale: 1/2" = 1'-0"

Page 4

Sign Family – Monuments

Sign Type V02 Large Vehicular Directional Sign Type V03 **Small Vehicular Directional**  Sign Type V04 Parking Lot ID

Scale: 1/2" = 1'-0"

Sign Family – Pedestrian

clearstory

Sign Type V01.1
Primary Monument

Scale: 1/2" = 1'-0"

Page 7

San Francisco, CA

Primary Monument – North Entrance

S and

Primary Monument – South Entrance

Sign Type V01.2
Alternate Monument

Scale: 1/2" = 1'-0"

Alternate Monument

Sign Type V01.3
Alternate Monument

Scale: 1/2" = 1'-0"

Sign Type V01.4
Alternate Monument