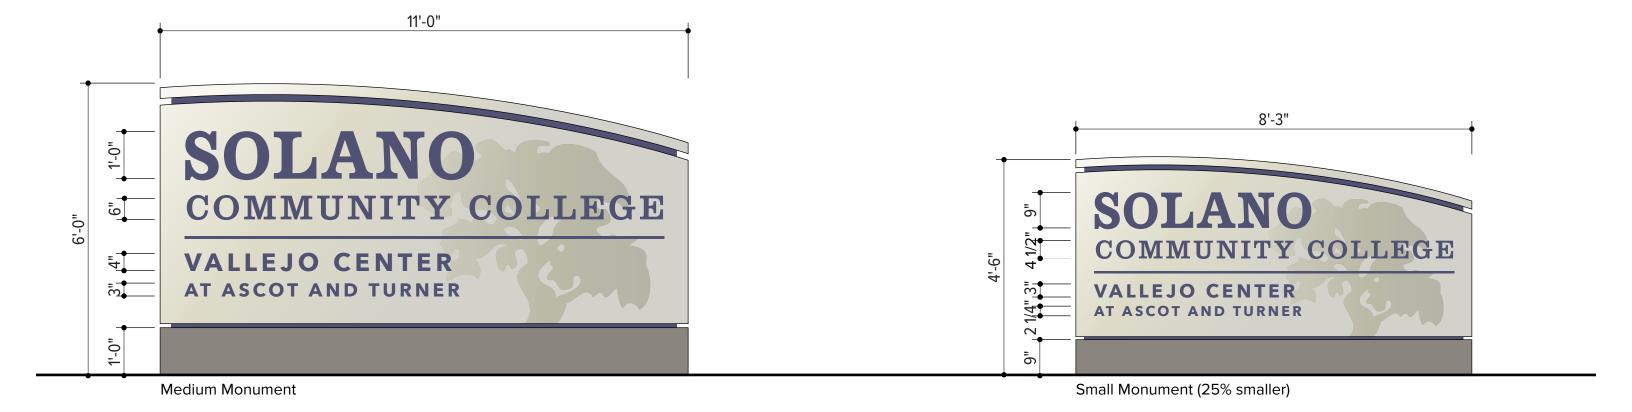

# SIGN FAMILY

Sign Type V01.1 **Primary Monument**  Sign Type V01.2/V01.3/V01.4 **Alternate Monument** 

Scale: 1/2" = 1'-0"

Page 4

Sign Family – Monuments

Sign Type V02 Large Vehicular Directional Sign Type V03 **Small Vehicular Directional**  Sign Type V04 Parking Lot ID

Scale: 1/2" = 1'-0"

Monument with Existing Concrete Wall

secondary and alternate monuments.

Large Monument (25% larger)

**Secondary Monument Scale Options** 

clearstorysf.com

San Francisco, CA

Scale: 3/4" = 1'-0"