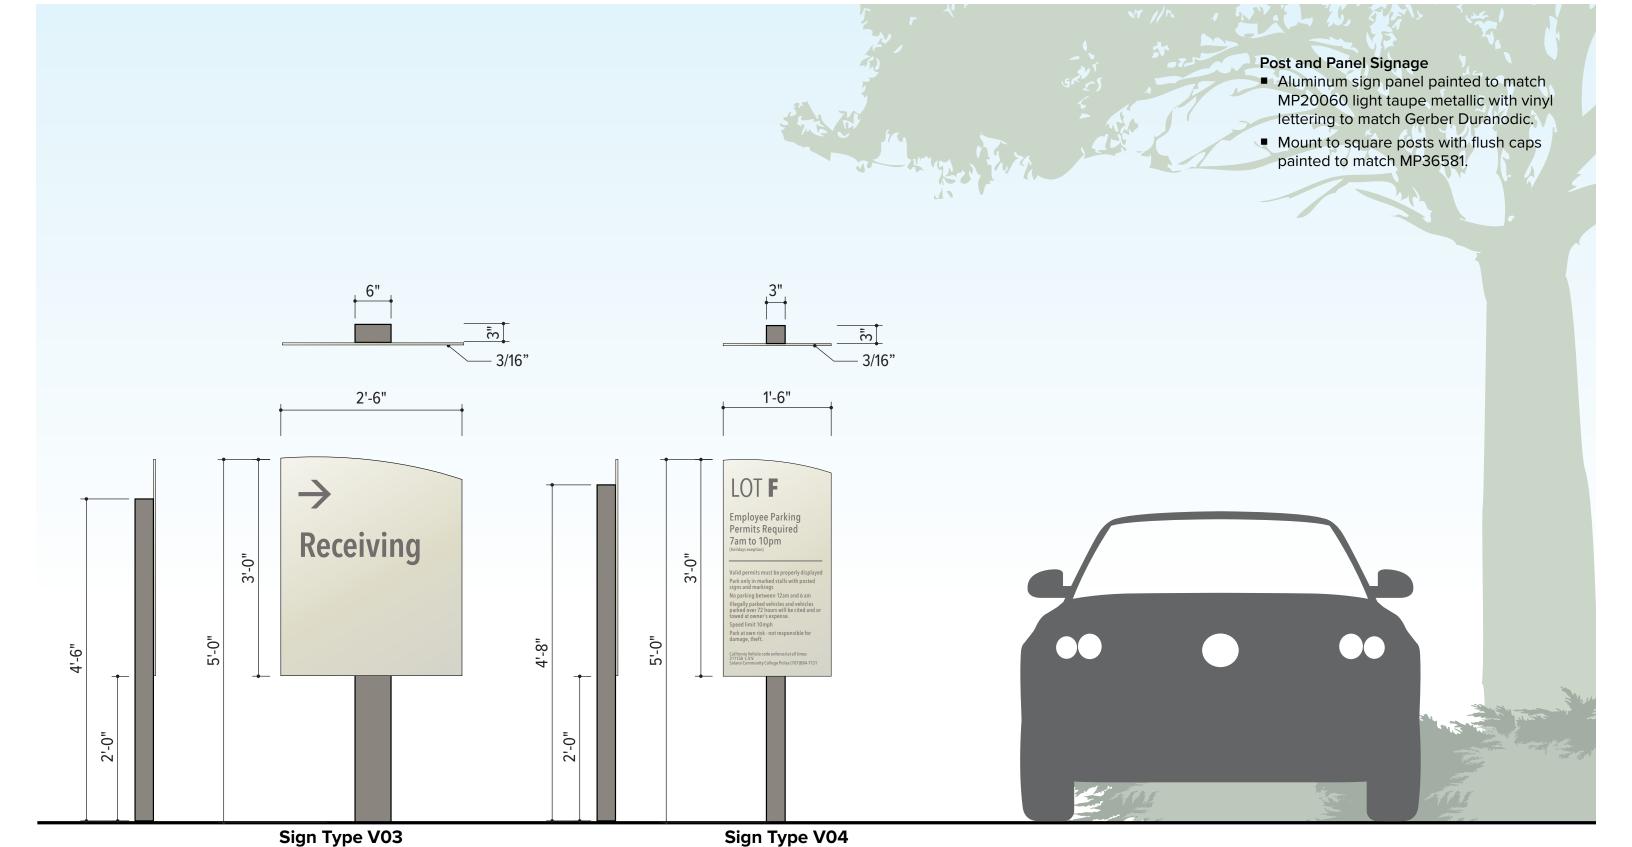

# SIGN FAMILY

Sign Type V01.1 **Primary Monument**  Sign Type V01.2/V01.3/V01.4 **Alternate Monument** 

Scale: 1/2" = 1'-0"

Page 4

Sign Family – Monuments

Sign Type V02 Large Vehicular Directional Sign Type V03 **Small Vehicular Directional**  Sign Type V04 Parking Lot ID

### **VEHICULAR MESSAGES**

Vehicular signs direct primarily to destinations served by the parking lot they are situated by. Additional destinations may be included as needed and as space allows.