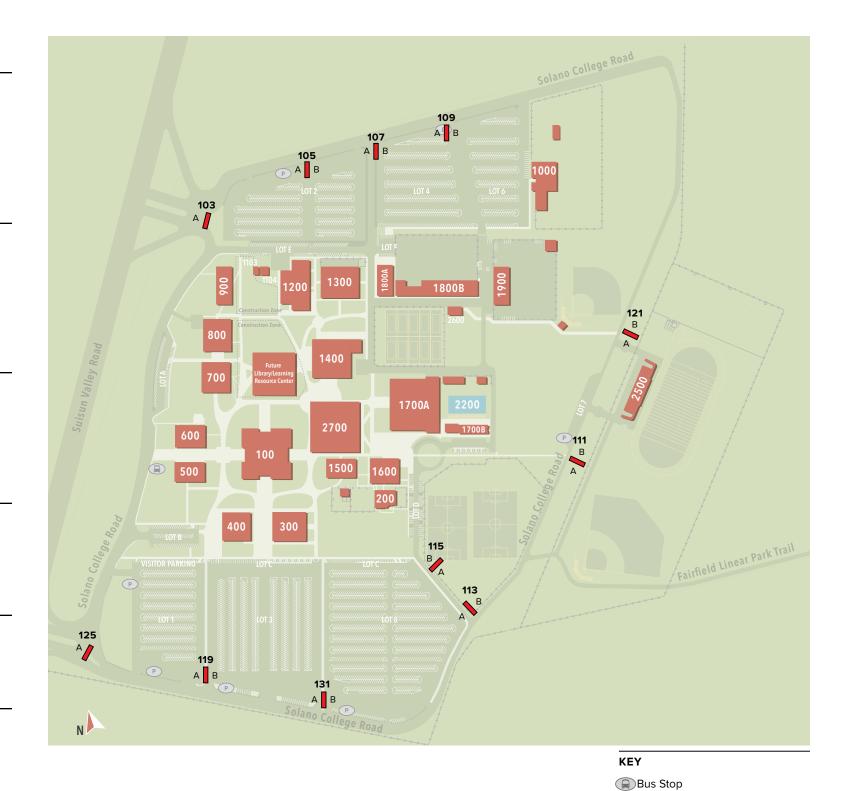

### **Wayfinding Examples**

| Sign Location | Sign Type | Side A Message                                                                     | Side B Message                                                                                |
|---------------|-----------|------------------------------------------------------------------------------------|-----------------------------------------------------------------------------------------------|
| 103           | V02       | → Administration Cosmetology Early Learning Ctr Gymnasium/Pool Student Services    | (blank)                                                                                       |
| 105           | V02       | → Bookstore Cafeteria Fine Arts Performing Arts Buildings 700–900 1100–1400        | ← Bookstore<br>Cafeteria<br>Fine Arts<br>Performing Arts<br>Buildings<br>700–900<br>1100–1400 |
| 107           | V03       | → Receiving                                                                        | (blank)                                                                                       |
| 109           | V02       | → Horticulture<br>Buildings<br>1700–2700                                           | ← Horticulture<br>Buildings<br>1700–2700                                                      |
| 111           | V02       | ↑ Bookstore Horticulture Performing Arts                                           | ↑ Administration Cosmetology Early Learning Ctr Gymnasium/Pool Student Services               |
| 113           | V02       | ← Cosmetology Early Learning Ctr Gymnasium/Pool Buildings 200 1500–1700 2200, 2700 | Cosmetology Early Learning Ctr Gymnasium/Pool Buildings 200 1500–1700 2200, 2700              |

| Sign Location | Sign Type | Side A Message                                                                                            | Side B Message                                                                  |
|---------------|-----------|-----------------------------------------------------------------------------------------------------------|---------------------------------------------------------------------------------|
| 115           | V02       | <ul><li>↑ DROP OFF:     Cosmetology     Early Learning Ctr     Gymnasium/Pool</li><li>← Parking</li></ul> | (blank)                                                                         |
| 119           | V02       | ← Administration Library Student Services Buildings 100 300–600                                           | → Administration Library Student Services Buildings 100 300–600                 |
| 121           | V02       | ↑ Bookstore<br>Horticulture<br>Performing Arts                                                            | ↑ Administration Cosmetology Early Learning Ctr Gymnasium/Pool Student Services |
| 125           | V02       | <ul><li>← Bookstore     Horticulture     Performing Arts     Receiving</li></ul>                          | (blank)                                                                         |
| 131           | V02       | ← Veterans Center Building 300                                                                            | → Veterans Center<br>Building<br>300                                            |