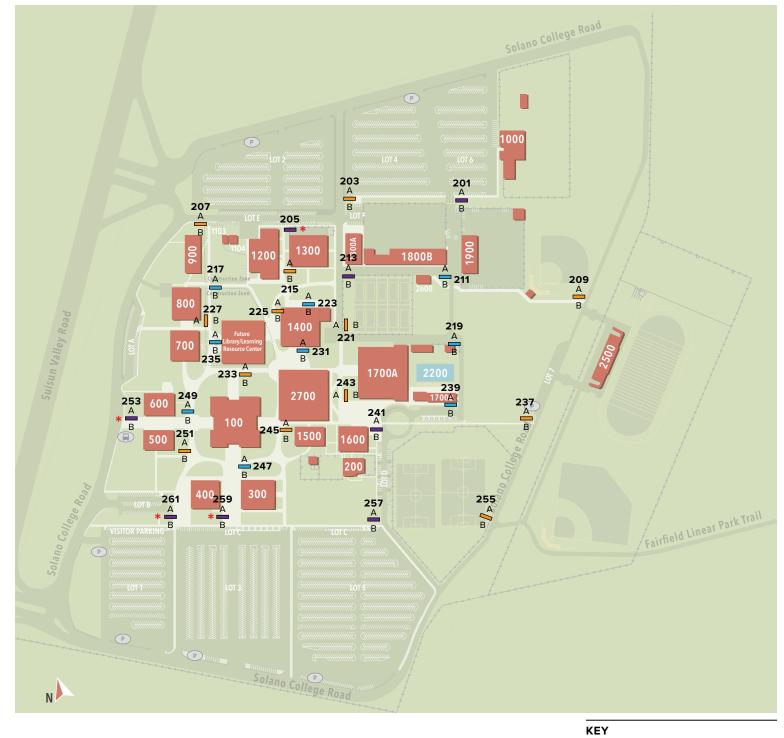

Parking Permit Dispenser

■ Monument

Vehicular Directional

Large Pedestrian Map

Large Pedestrian Directional

Small Pedestrian Directional

\* Existing Sign

| Sign Location  | Sign Type      | Sid      | le A Message                                                                                          | Sid           | le B Message                                                                                             |
|----------------|----------------|----------|-------------------------------------------------------------------------------------------------------|---------------|----------------------------------------------------------------------------------------------------------|
| 201            | P01.1 or P01.2 |          | (Directory Map)                                                                                       |               | (Directory Map)                                                                                          |
| 203            | P03            | <b>↑</b> | Fine Arts<br>Bookstore<br>Cafeteria<br>Performing Arts                                                | <b>←</b>      | Lot 2<br>Lot 4<br>Lot 6                                                                                  |
| 205 (Existing) | P01.1          |          | (Directory Map)                                                                                       |               | (Directory Map)                                                                                          |
| 207            | P03            | <b>↑</b> | Bookstore<br>Cafeteria<br>Fine Arts<br>Performing Arts                                                |               | (blank)                                                                                                  |
| 209            | P03            | <b>←</b> | Doc Hollister Stadium                                                                                 | $\rightarrow$ | Doc Hollister Stadium                                                                                    |
|                |                | ↑<br>→   | Gymnasium/Pool Parking                                                                                | <b>←</b>      | Parking                                                                                                  |
| 211            | P02            | ← ↑ →    | Doc Hollister Stadium  Gymnasium/Pool  Fine Arts Performing Arts Cafeteria Bookstore  (Directory Map) | ↑             | Fine Arts Performing Arts Cafeteria Bookstore  North Parking Lot  Doc Hollister Stadium  (Directory Map) |
| 213            | P01.1 or P01.2 |          | (Directory Map)                                                                                       |               | (Directory Map)                                                                                          |

| Sign Location | Sign Type | Side A Message                                                                          | Side B Message                                                                          |
|---------------|-----------|-----------------------------------------------------------------------------------------|-----------------------------------------------------------------------------------------|
| 215           | P03       | ↑ Cafeteria<br>Bookstore                                                                |                                                                                         |
|               |           | Gymnasium                                                                               |                                                                                         |
|               |           | Veterans Center                                                                         | ↑ North Parking Lot                                                                     |
| 217           | P02       | <ul><li>Performing Arts</li><li>Fine arts</li><li>Bookstore</li><li>Cafeteria</li></ul> | <ul><li>Performing Arts</li><li>Fine Arts</li><li>Bookstore</li><li>Cafeteria</li></ul> |
|               |           | ↑ Library<br>Administration                                                             | 个 North Parking Lot                                                                     |
| 219           | P02       | → Gymnasium<br>Bookstore<br>Cafeteria                                                   | ← Gymnasium<br>Bookstore<br>Cafeteria                                                   |
|               |           | ↑ Pool                                                                                  |                                                                                         |
|               |           | (Directory map)                                                                         |                                                                                         |
| 221           | P03       | → Gymnasium<br>Veterans Center                                                          | Fine Arts Performing Arts                                                               |
|               |           | ↑ Pool<br>Doc Hollister Stadium                                                         | North Parking Lot                                                                       |
| 223           | P02       | <b>下</b> Gymnasium/Pool                                                                 | (blank)                                                                                 |
|               |           | <b>オ</b> Library                                                                        |                                                                                         |
|               |           | (Directory map)                                                                         |                                                                                         |

Existing Sign

| Sign Location | Sign Type | Side A Message                                                                                                                                | Side B Message                                                                                                              |
|---------------|-----------|-----------------------------------------------------------------------------------------------------------------------------------------------|-----------------------------------------------------------------------------------------------------------------------------|
| 225           | P03       | <ul><li>Veterans Center</li><li>Gymnasium</li><li>Library</li><li>Administration</li></ul>                                                    | 个 Performing Arts<br>Fine Arts<br>North Parking Lot                                                                         |
| 227           | P03       | <ul><li>▶ Performing Arts     Fine Arts</li><li>→ Library     Administration     Veterans Center</li></ul>                                    | ← Library<br>Administration<br>Veterans Center                                                                              |
| 231           | P02       | <ul><li>▶ Gymnasium/Pool</li><li>✓ Veterans Center Library</li><li>(Directory Map)</li></ul>                                                  | <ul><li>▶ Performing Arts Fine Arts</li><li>→ Gymnasium/Pool (Directory Map)</li></ul>                                      |
| 233           | P03       | <ul> <li>← Veterans Center         Bookstore         Cafeteria         Gymnasium/Pool</li> <li>↑ Library</li> <li>✓ Administration</li> </ul> | <ul> <li>7 Bookstore         Cafeteria         Performing Arts</li> <li>→ Veterans Center         Gymnasium/Pool</li> </ul> |
| 235           | P02       | ↑ Administration Library  (Directory Map)                                                                                                     | <ul><li>Performing Arts</li><li>Fine Arts</li><li>(Directory Map)</li></ul>                                                 |

| Sign Location | Sign Type      | Side A Message                                                                                                                                  | Side B Message                                                                                                                                             |
|---------------|----------------|-------------------------------------------------------------------------------------------------------------------------------------------------|------------------------------------------------------------------------------------------------------------------------------------------------------------|
| 237           | P03            | → Gymnasium<br>Pool                                                                                                                             | <ul><li>↑ Doc Hollister Stadium</li><li>← Gymnasium Pool</li></ul>                                                                                         |
| 239           | P02            | <ul><li>← Doc Hollister Stadium</li><li>→ Gymnasium Pool</li></ul>                                                                              | <ul><li>← Gymnasium<br/>Pool</li><li>→ Doc Hollister Stadium</li></ul>                                                                                     |
| 241           | P01.1 or P01.2 | (Directory Map)                                                                                                                                 | (Directory Map)                                                                                                                                            |
| 243           | P03            | <ul><li>↑ Gymnasium<br/>Pool</li><li>← Bookstore<br/>Cafeteria</li></ul>                                                                        | <ul> <li>← Cosmetology         Early Learning Ctr</li> <li>N Veterans Center</li> <li>→ Bookstore         Cafeteria</li> </ul>                             |
| 245           | P03            | <ul> <li>← Early Learning Center         Cosmetology         Gymnasium/Pool</li> <li>↗ Student Services</li> <li>↑ South Parking Lot</li> </ul> | <ul> <li>✓ Veterans Center</li> <li>→ Early Learning Center<br/>Cosmetology<br/>Gymnasium/Pool</li> </ul>                                                  |
| 247           | P02            | ↑ Student Services South Parking Lot  (Directory Map)                                                                                           | <ul> <li>Administration</li> <li>↑ Library</li> <li>7 Veterans Center         Cosmetology         Early Learning Center         (Directory Map)</li> </ul> |

| Sign Location  | Sign Type P02 | Side A Message                    | Side B Message               |
|----------------|---------------|-----------------------------------|------------------------------|
| 249            |               | → Administration                  | ← Administration             |
|                |               | ← Library                         | Bookstore Cafeteria          |
|                |               | Student Services<br>South Parking | → Library                    |
|                |               | (Directory Map)                   | (Directory Map)              |
| 251            | P03           | ↑ Student Services South Parking  | → Library<br>Veterans Center |
|                |               |                                   | ↑ Administration             |
| 253 (Existing) | P01.1         | (Directory Map)                   | (Directory Map)              |
| 255            | P03           | ↑ South Parking Lot               | ↑ Doc Hollister Stadium      |
| 257            | P01           | (Directory Map)                   | (Directory Map)              |
| 259 (Existing) | P01.1         | (Directory Map)                   | (Directory Map)              |
| 261 (Existing) | P01.1         | (Directory Map)                   | (Directory Map)              |