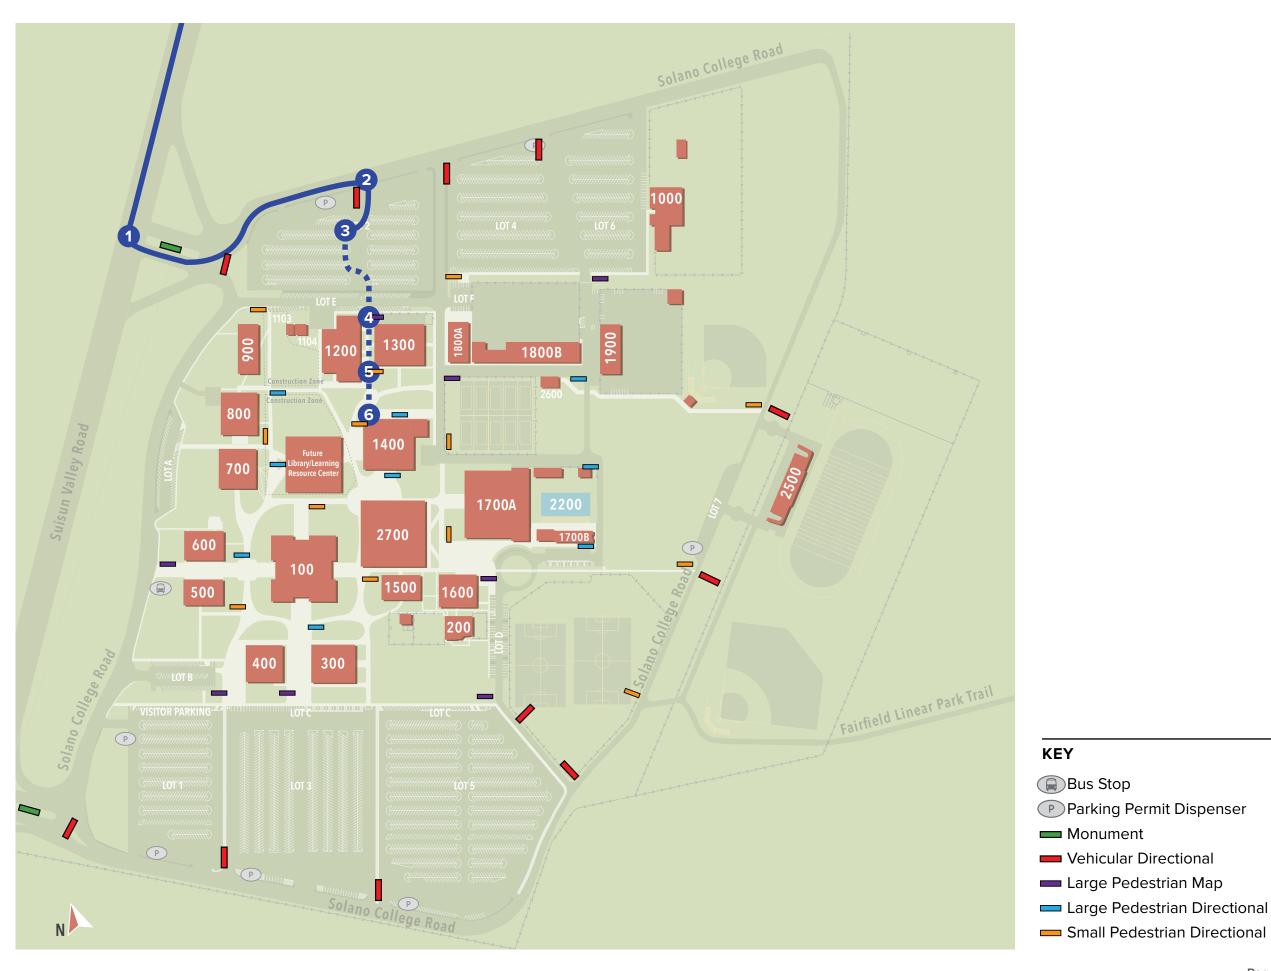

### **JOURNEY #1**

James is coming to campus to visit the Bookstore. James has visited before, but not often.

Prior to arrival – James knows from the website that the best entrance to use is the North Entrance, as it is closer to the Bookstore.

- 1 Driving southbound on Suisun Valley Road, the Primary Monument designates the entrance to campus.
- 2 Continuing forward on Solano College Road, a vehicular directional signals the turn for parking and the Bookstore.
- 3 James parks in the lot and pays for a permit.
- 4 Walking through the parking lot, the first pedestrian sign is a directory map.
- 5 The second pedestrian sign is a directional, directing James to keep moving forward for the Bookstore.
- 6 James has arrived at the Bookstore.

## **Wayfinding Examples**