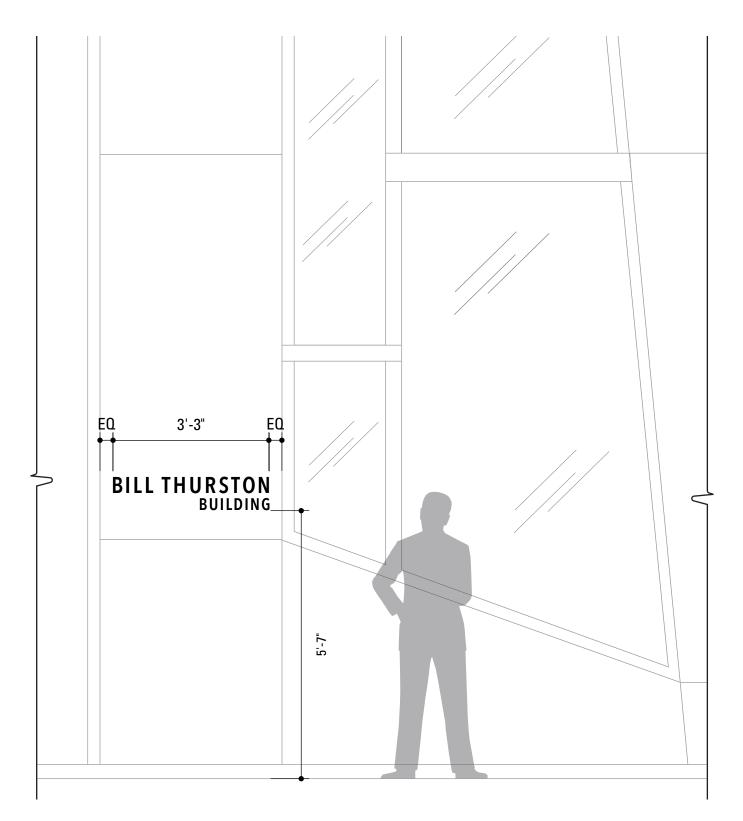

Vallejo Building ID.4: Detail
Scale: 1 1/2"=1'-0"

Bill Thurston Building, Secondary Letters