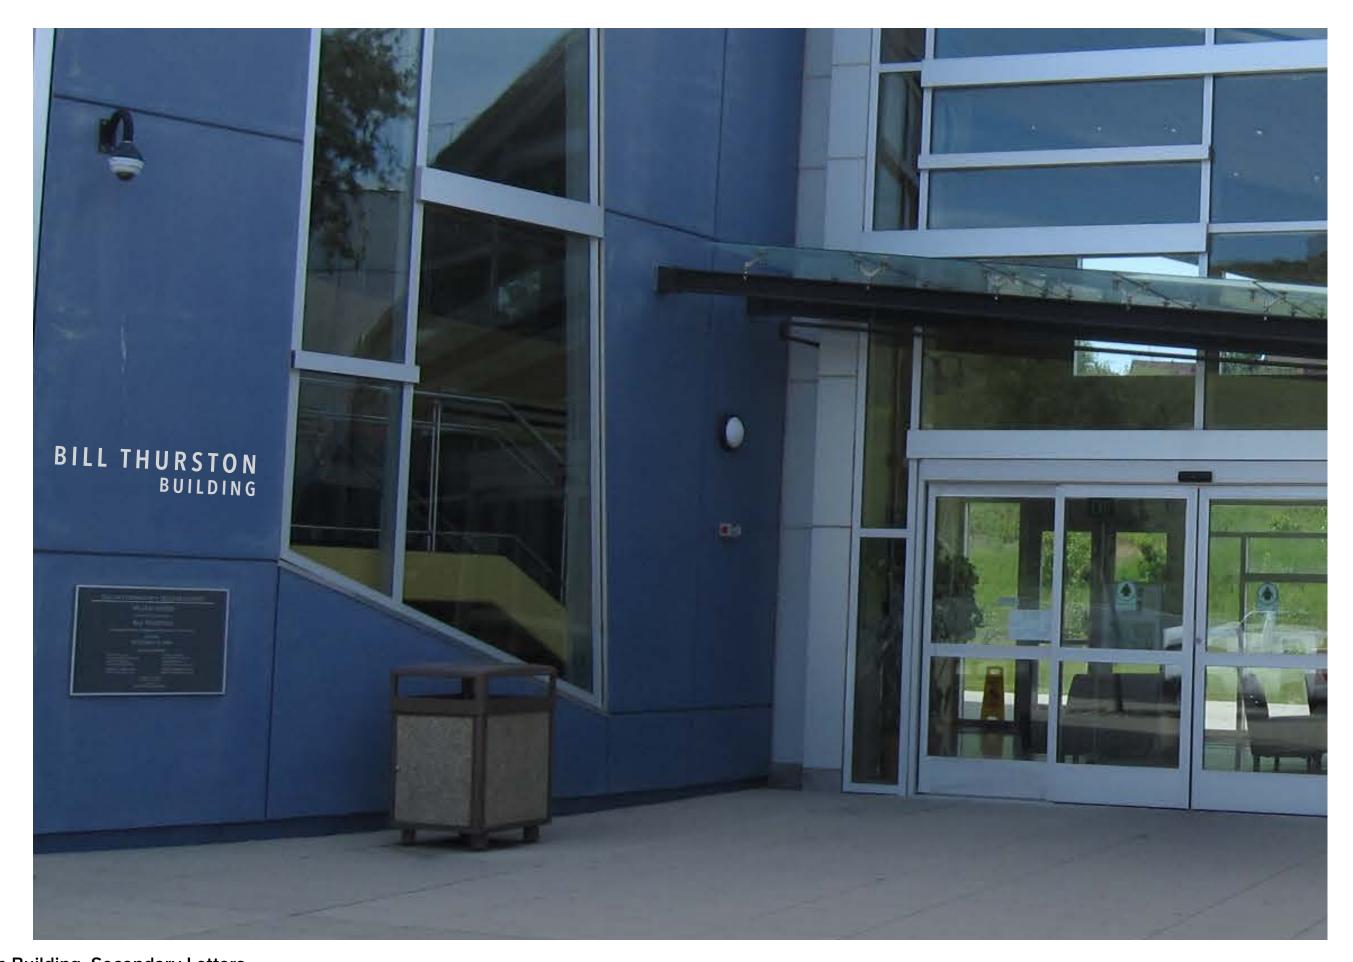

Vallejo Building ID.4: Detail
Scale: 1 1/2"=1'-0"

Bill Thurston Building, Secondary Letters