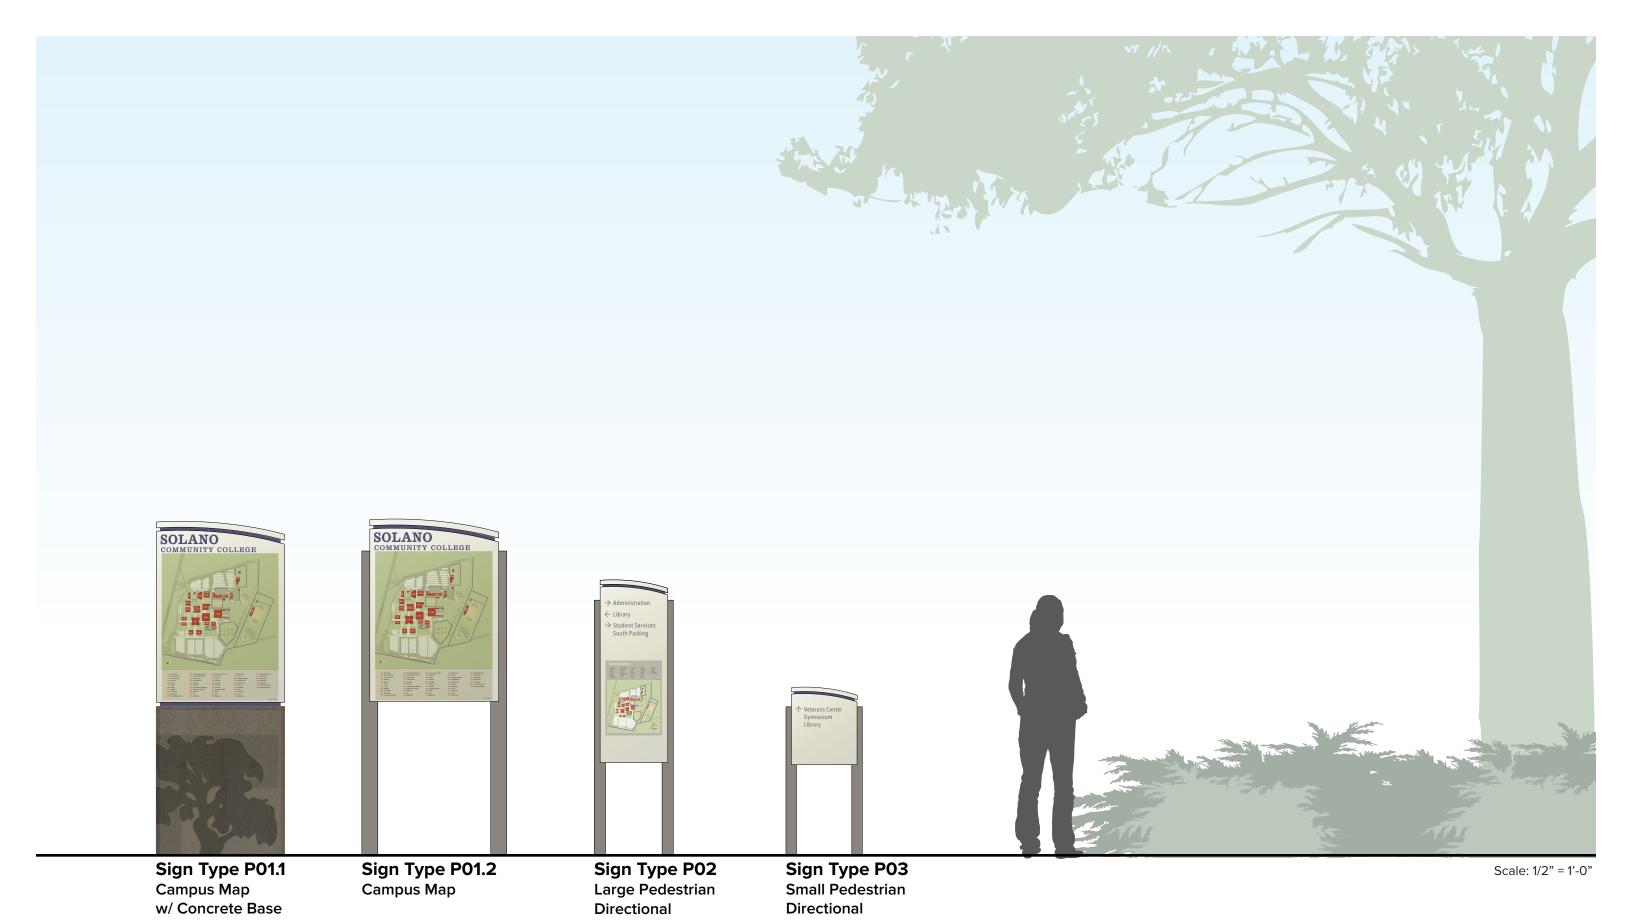

# SIGN FAMILY

Sign Type V01.1 **Primary Monument**  Sign Type V01.2/V01.3/V01.4 **Alternate Monument** 

Scale: 1/2" = 1'-0"

Page 4

Sign Family – Monuments

Sign Type V02 Large Vehicular Directional Sign Type V03 **Small Vehicular Directional**  Sign Type V04 Parking Lot ID

Parking Lot ID

Scale: 3/4" = 1'-0"

Page 15

**Small Vehicular Directional** 

Large Pedestrian Directional

**Large Pedestrian** Directional (blank)

**Small Pedestrian** Directional

**6–7 Lines 6–7 Lines** Scale: 1" = 1'-0"