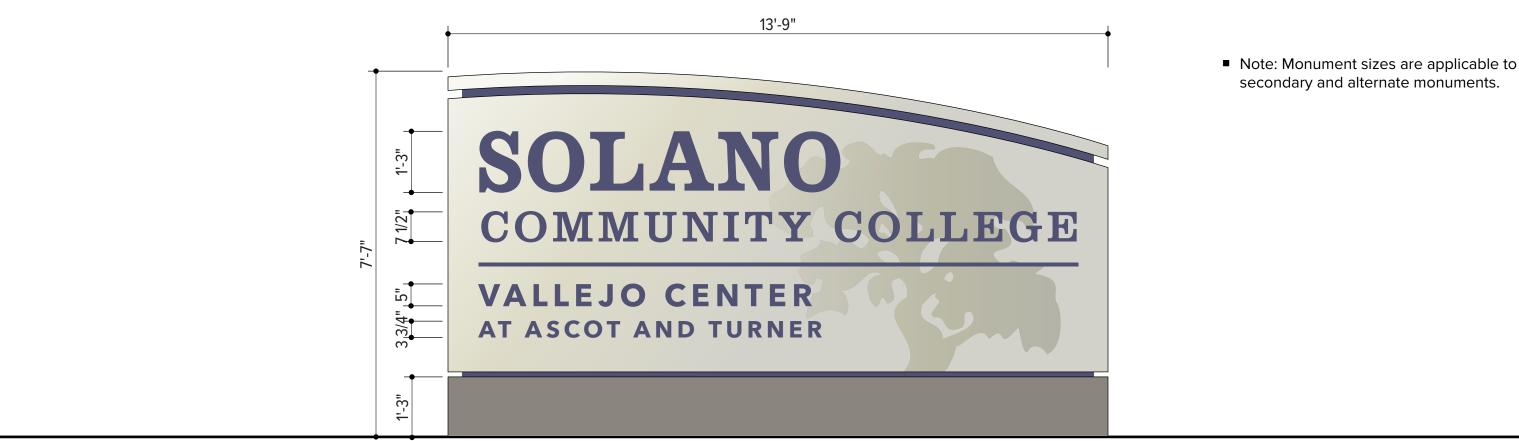

# SIGN FAMILY

Sign Type V01.1 **Primary Monument**  Sign Type V01.2/V01.3/V01.4 **Alternate Monument** 

Scale: 1/2" = 1'-0"

Page 4

Sign Family – Monuments

Sign Type V02 Large Vehicular Directional Sign Type V03 **Small Vehicular Directional**  Sign Type V04 Parking Lot ID

Scale: 1/2" = 1'-0"

Sign Family – Pedestrian

clearstory

Sign Type V01.1
Primary Monument

Scale: 1/2" = 1'-0"

Page 7

San Francisco, CA

Primary Monument – North Entrance

Scale: 1/2" = 1'-0"

Monument with Existing Concrete Wall

secondary and alternate monuments.

Large Monument (25% larger)

**Secondary Monument Scale Options** 

clearstorysf.com

San Francisco, CA

Scale: 3/4" = 1'-0"