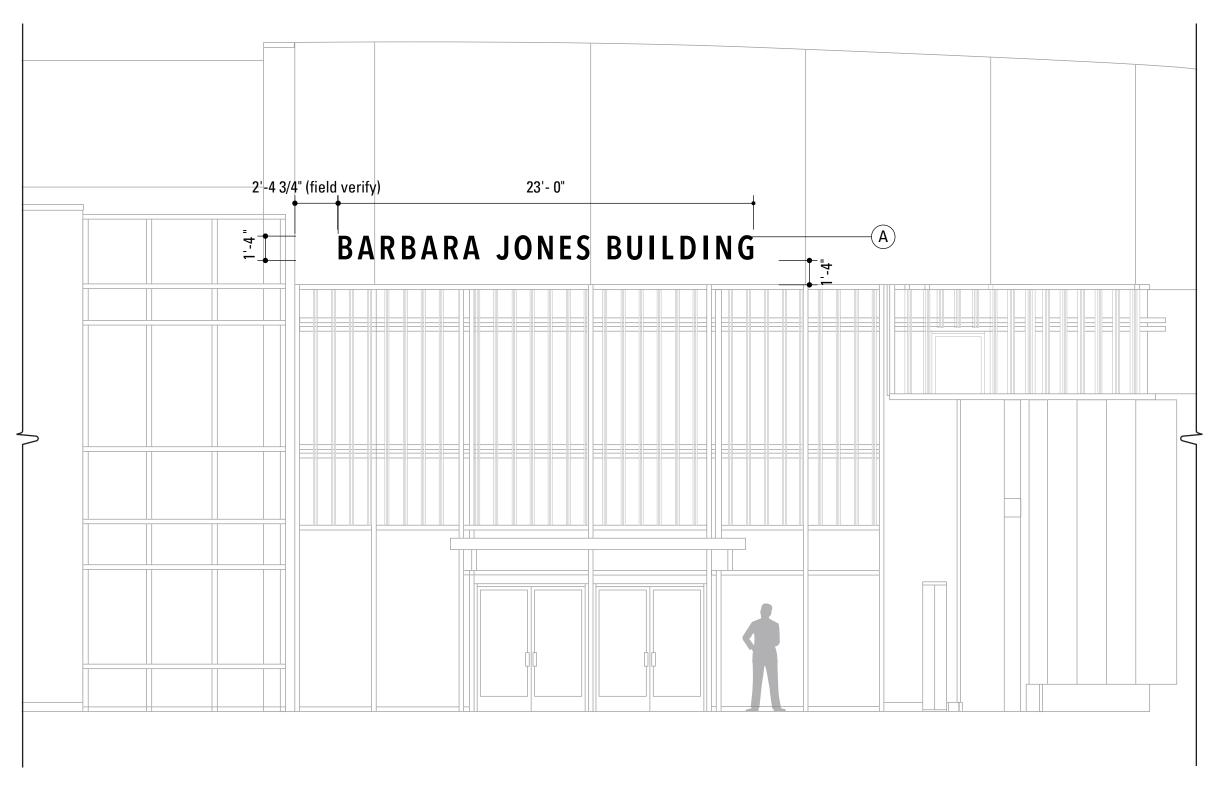

## Barbara Jones Building, Primary Letters

**Vacaville Building ID.3: Front View** 

Scale: 3/16"=1'-0"

Page 45

San Francisco, CA

clearstorysf.com

San Francisco, CA

1 Vacaville Building ID.2: Front View