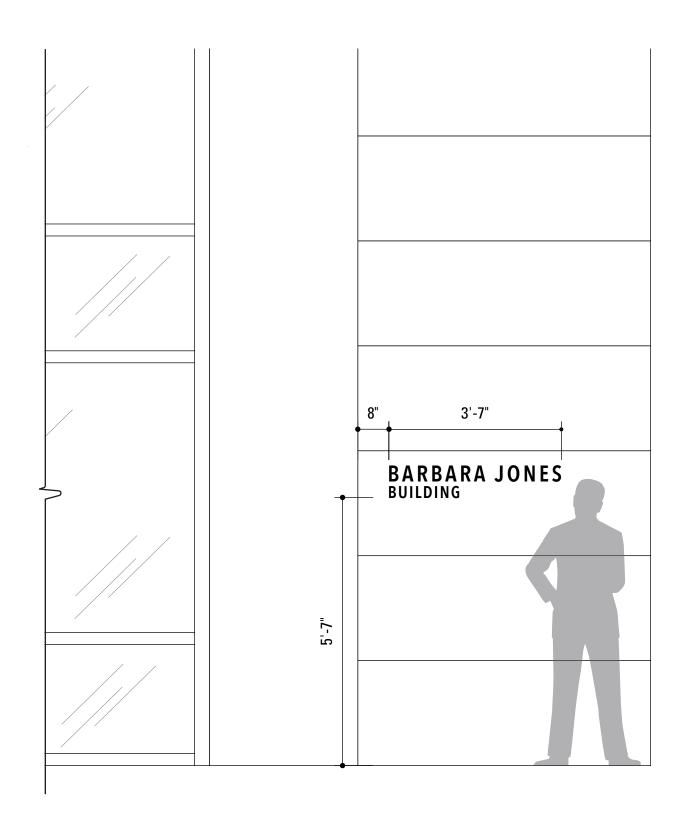

## Barbara Jones Building, Primary Letters

**Vacaville Building ID.3: Front View** 

Scale: 3/16"=1'-0"

Page 45

San Francisco, CA

clearstorysf.com

San Francisco, CA

1 Vacaville Building ID.2: Front View