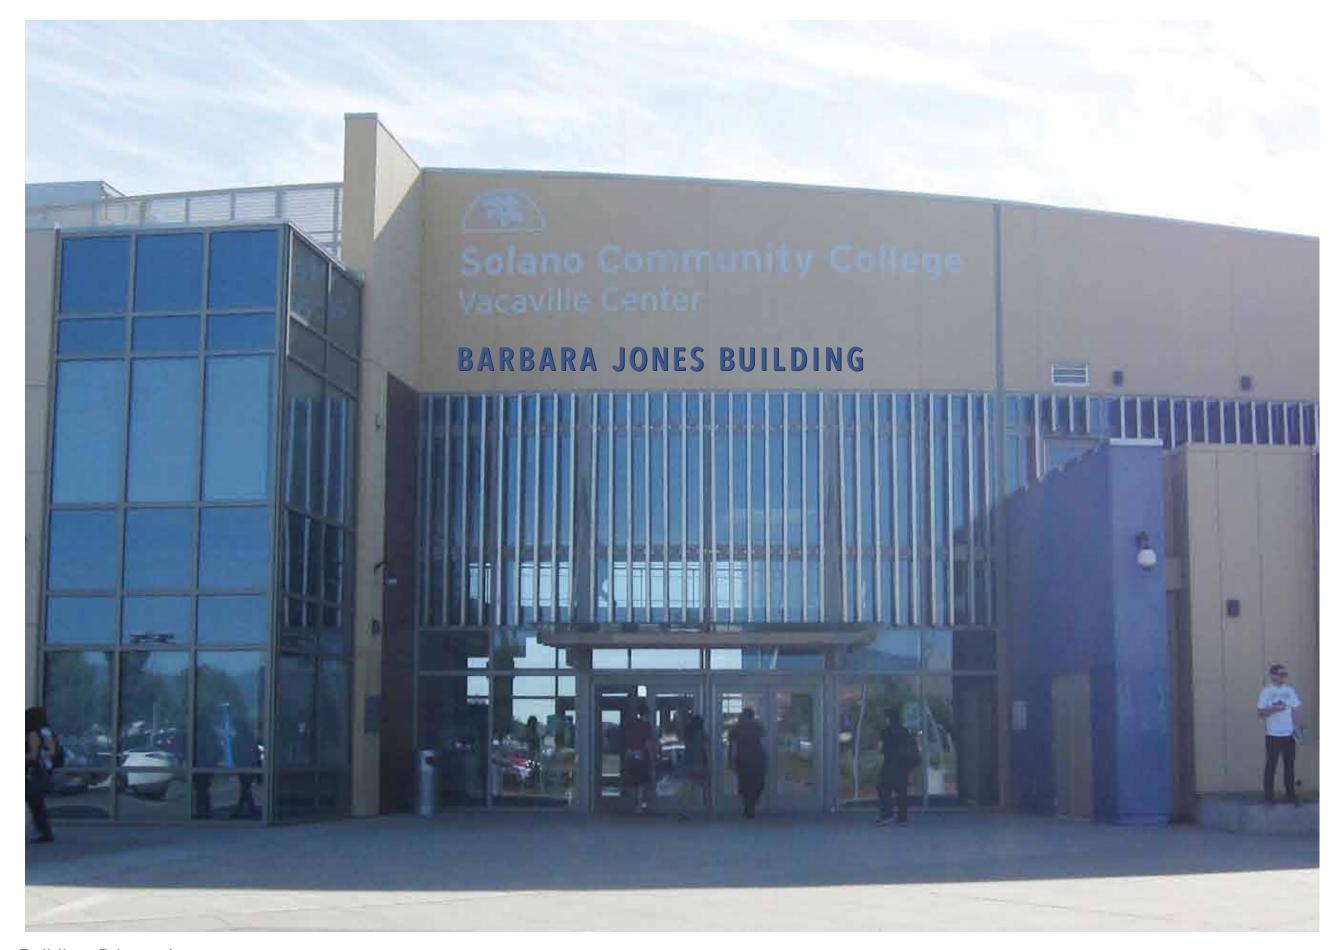

## Barbara Jones Building, Primary Letters

**Vacaville Building ID.3: Front View** 

Scale: 3/16"=1'-0"

Page 45

San Francisco, CA

clearstorysf.com

San Francisco, CA

1 Vacaville Building ID.2: Front View