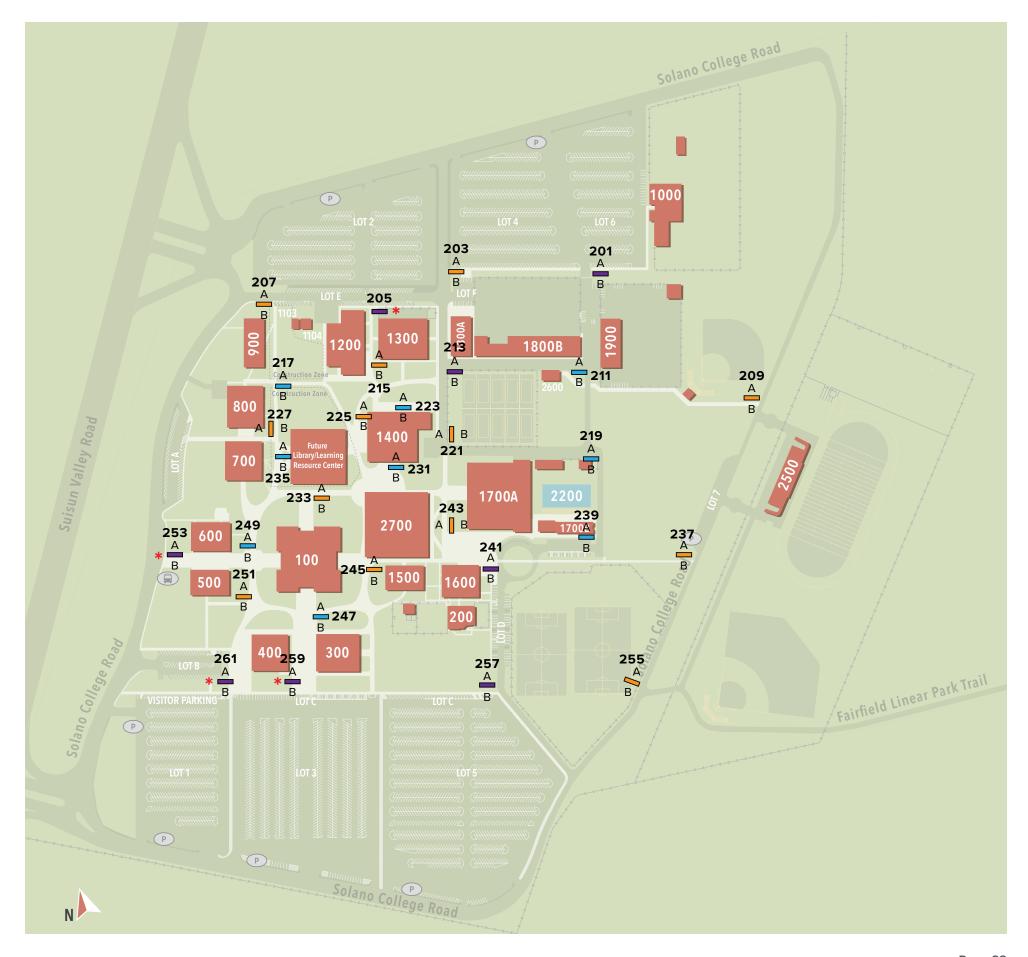

## **Composite Sign Locations and Messages**

\* Existing Sign

Bus Stop

Parking Permit Dispenser

■ Monument

Vehicular Directional

Large Pedestrian Map

Large Pedestrian Directional

Small Pedestrian Directional

\* Existing Sign