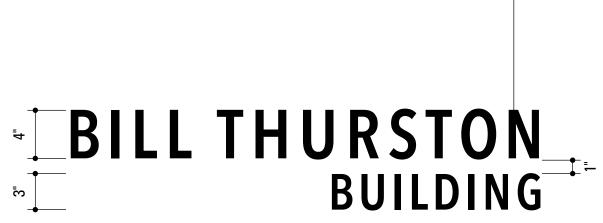

Scale: 1/2=1'-0"

Vacaville Building ID.2: Detail View

Scale: 1 1/2"=1'-0"

Bill Thurston Building, Primary Letters

1 Vallejo Building ID.1: Front View

Scale: 3/16"=1'-0"

Vallejo Building ID.4: Front View Scale: 1/2"=1'-0"

Vallejo Building ID.4: Detail
Scale: 1 1/2"=1'-0"

Bill Thurston Building, Secondary Letters