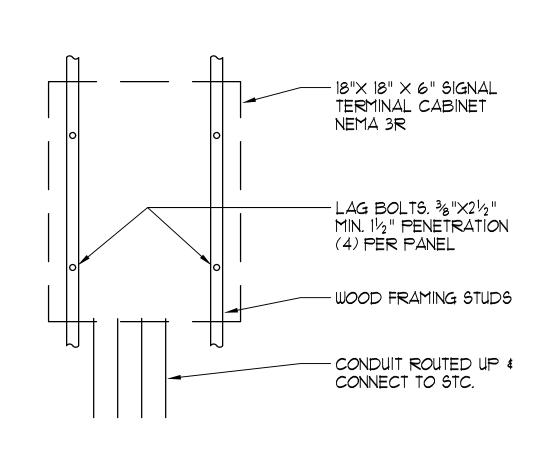

## ADDENDUM TO THE CONTRACT DOCUMENTS

|                             | ADDENDUM NO. 001                                                                                                                                           |
|-----------------------------|------------------------------------------------------------------------------------------------------------------------------------------------------------|
| SOLANO<br>COMMUNITY COLLEGE | Project:<br>Solano Community College District<br>Fairfield Campus Baseball-Softball Clubhouses Project<br>Project Number: 22-003<br>Date: October 20, 2021 |