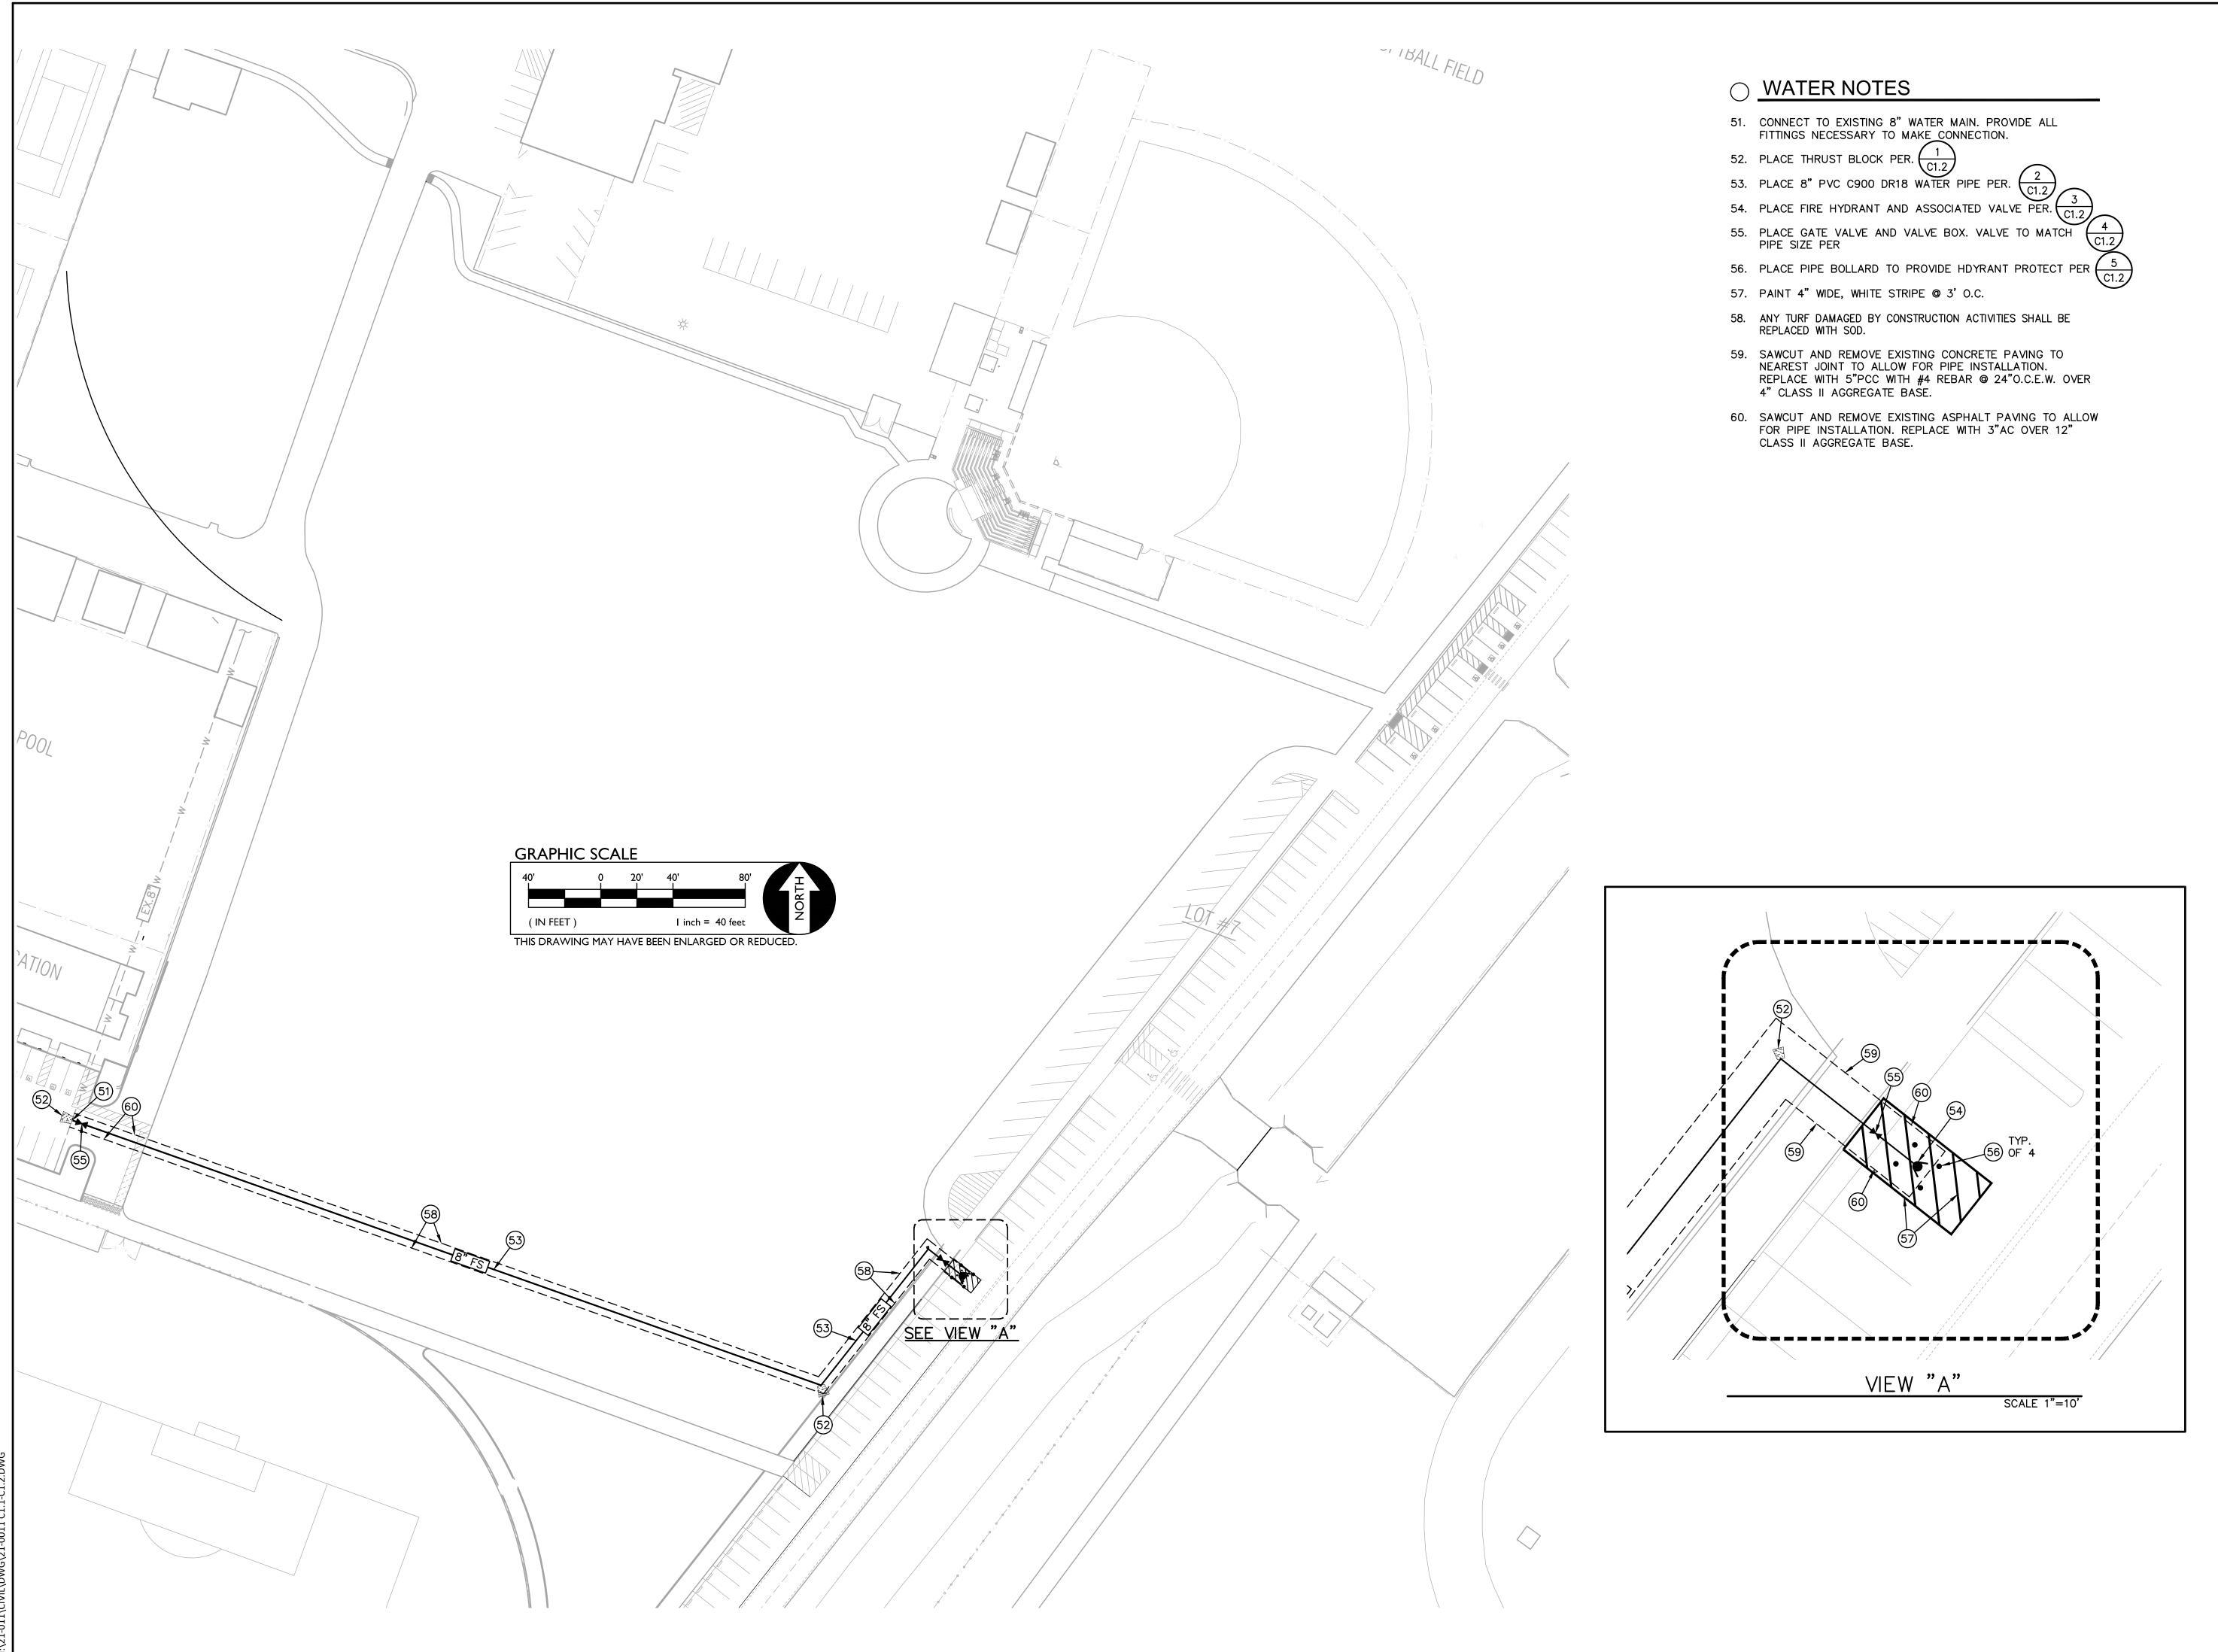

0 (revised 12/29/20) DIVISION OF THE STATE ARCHITECT

DEPARTMENT OF GENERAL SERVICES

Page 2 of 4 STATE OF CALIFORNIA



| PLAN       | ) |
|------------|---|
| MARCH 2021 |   |

|    |          |        |        |         |               |      |       | ő  |  |           |    |      |  |
|----|----------|--------|--------|---------|---------------|------|-------|----|--|-----------|----|------|--|
|    | ( IN FEE | T)     |        | I       | inch = 150 fe | et   |       | ž  |  | CHECKED B | Y: | L C1 |  |
| ΤH | IS DRAV  | VING M | AY HAV | 'E BEEN | ENLARGED O    | R RI | EDUCE | D. |  | 2002      | 28 |      |  |
|    |          |        |        |         |               |      |       |    |  |           |    |      |  |

DRAWN BY:

FILENAME: I: \21-011\CIVIL\DWG\21-0011 C1.0.DWG







|                                   | QUIRED BEARING AREA |    |    | AS IN CU. F |     |     |  |  |  |  |
|-----------------------------------|---------------------|----|----|-------------|-----|-----|--|--|--|--|
| INSTALLATION                      | FITTING TYPE        | 4" | 6" | 8"          | 10" | 12" |  |  |  |  |
|                                   | 90° ELL             | 5  | 11 | 19          | 28  | 39  |  |  |  |  |
| 1                                 | 45° ELL             | 3  | 6  | 10          | 15  | 21  |  |  |  |  |
|                                   | 22.5° ELL           | 2  | 3  | 5           | 8   | 11  |  |  |  |  |
|                                   | 11.25° ELL          | 1  | 2  | 3           | 4   | 6   |  |  |  |  |
|                                   |