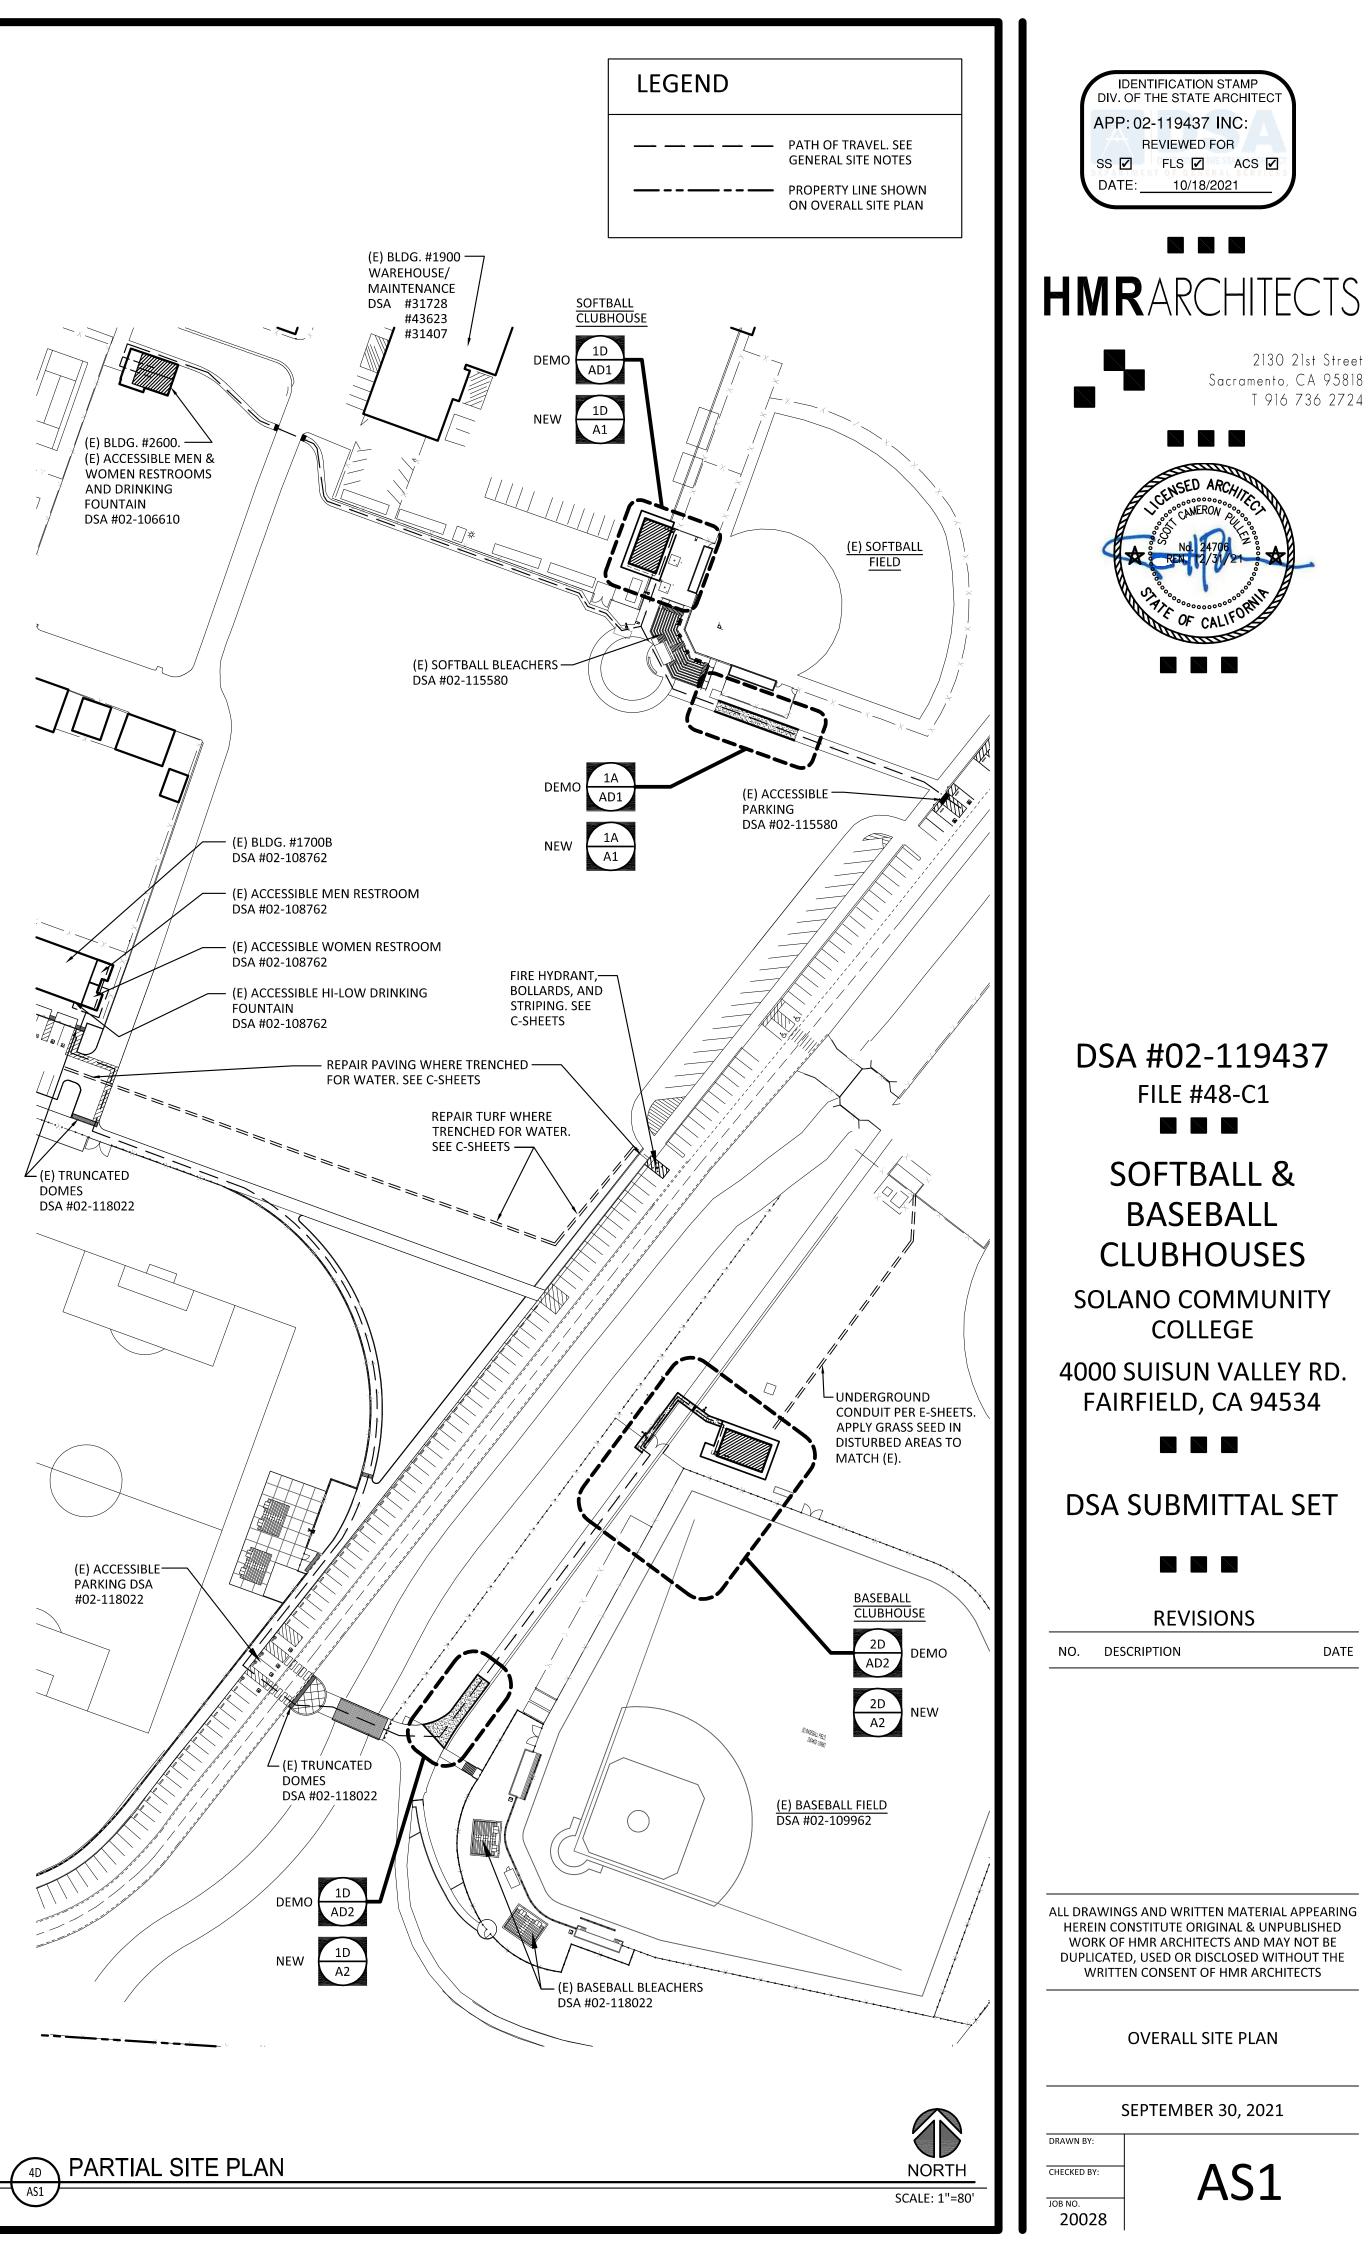

## ITEM NO. 1 – GENERAL INFORMATION

- **1.1.** DSA APPROVED DRAWINGS
  - Replacement of previously issued drawing set "DSA Submittal Set", dated September 30, 2021 in its entirety with DSA Approved drawings set "DSA Submittal Set", dated September 30, 2021, <u>DSA Approval Stamp dated October 18, 2021</u>, attached to this addendum.
- **1.2.** DSA APPROVED PROJECT MANUAL
  - Replacement of previously issued Project Manual, dated October 15, 2021 in its entirety with DSA Approved Project Manual, dated October 15, 2021, <u>DSA Approval</u> <u>Stamp dated October 18, 2021,</u> attached to this addendum.
- **1.3.** DSA APPROVED FORM 103
  - DSA Approved Form 103 attached to this addendum.

## ITEM NO. 2 – DRAWINGS

**2.1.** See Item 1.1 Above.