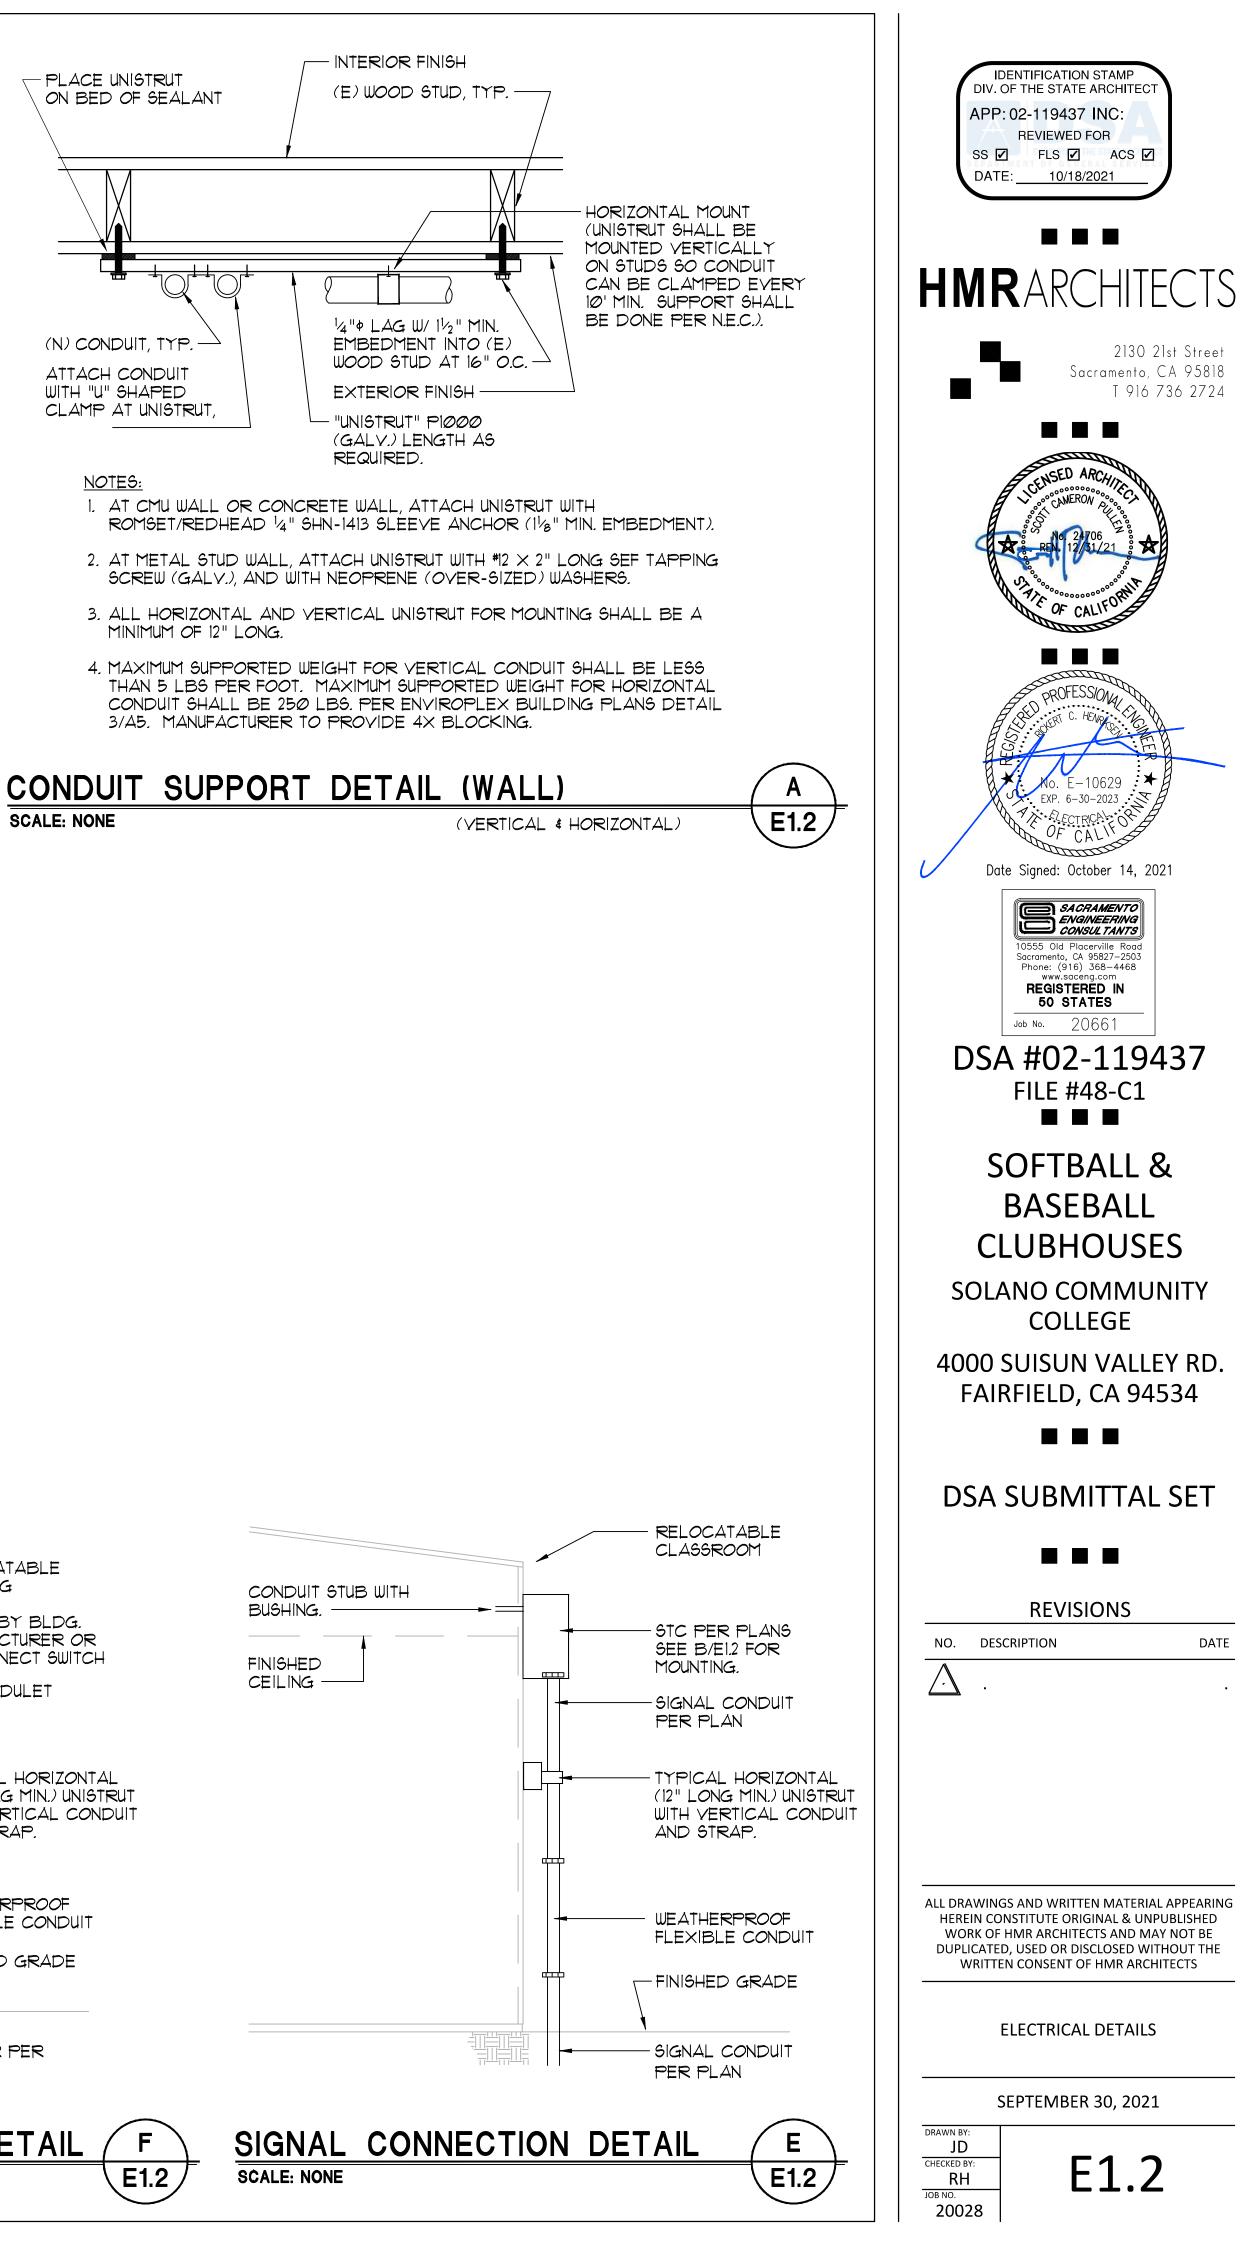

GND. ROD. CONDUCTOR SIZE PER C.E.C. 2019 EDITION.

-GROUNDING CLAMP

<sup>5</sup>∕<sub>8</sub>"DIA. × 8'-∅" LONG COPPERCLAD GROUND ROD OR OTHER ELECTRODE AS SPECIFIED BY 2019 C.E.C. SECTION 250.52.

2. BOND TO SEPARATE CONDUCTORS FROM GROUND ROD TO ELECTRICAL PANEL, METAL BUILDING FRAME & RAMP (2019 C.E.C.). GROUND TO METAL WATER PIPE EMBEDDED AT LEAST 10'-0" INTO THE SOIL IF

3. ALL MODULES OF METAL FRAME BUILDING SHALL BE ELECTRICALLY BONDED TOGETHER (BOLTING ONLY IS NOT ACCEPTABLE BONDING).

4. CHECK RESISTANCE TO GROUND. IF RESISTANCE EXCEEDS 25 OHMS, INSTALL ADDITIONAL GROUND RODS WITH CONDUCTORS AS SHOWN SEPARATED AT LEAST 6'-O" UNTIL RESISTANCE IS REDUCED TO 25

6. SITE INSPECTOR OF RECORD SHALL WITNESS AND VERIFY ALL TESTING.





F

## POWER CONNECTION DETAIL E1.2 SCALE: NONE





## **BASEBALL CLUBHOUSE EST3 FACP BATTERY CALCULATIONS**

|      | Standby               | Total                                                        | Alarm                                                                                                                                                                                                                          | Total                                                                                                                                                                                                                                                                                                         |
|------|-----------------------|--------------------------------------------------------------|--------------------