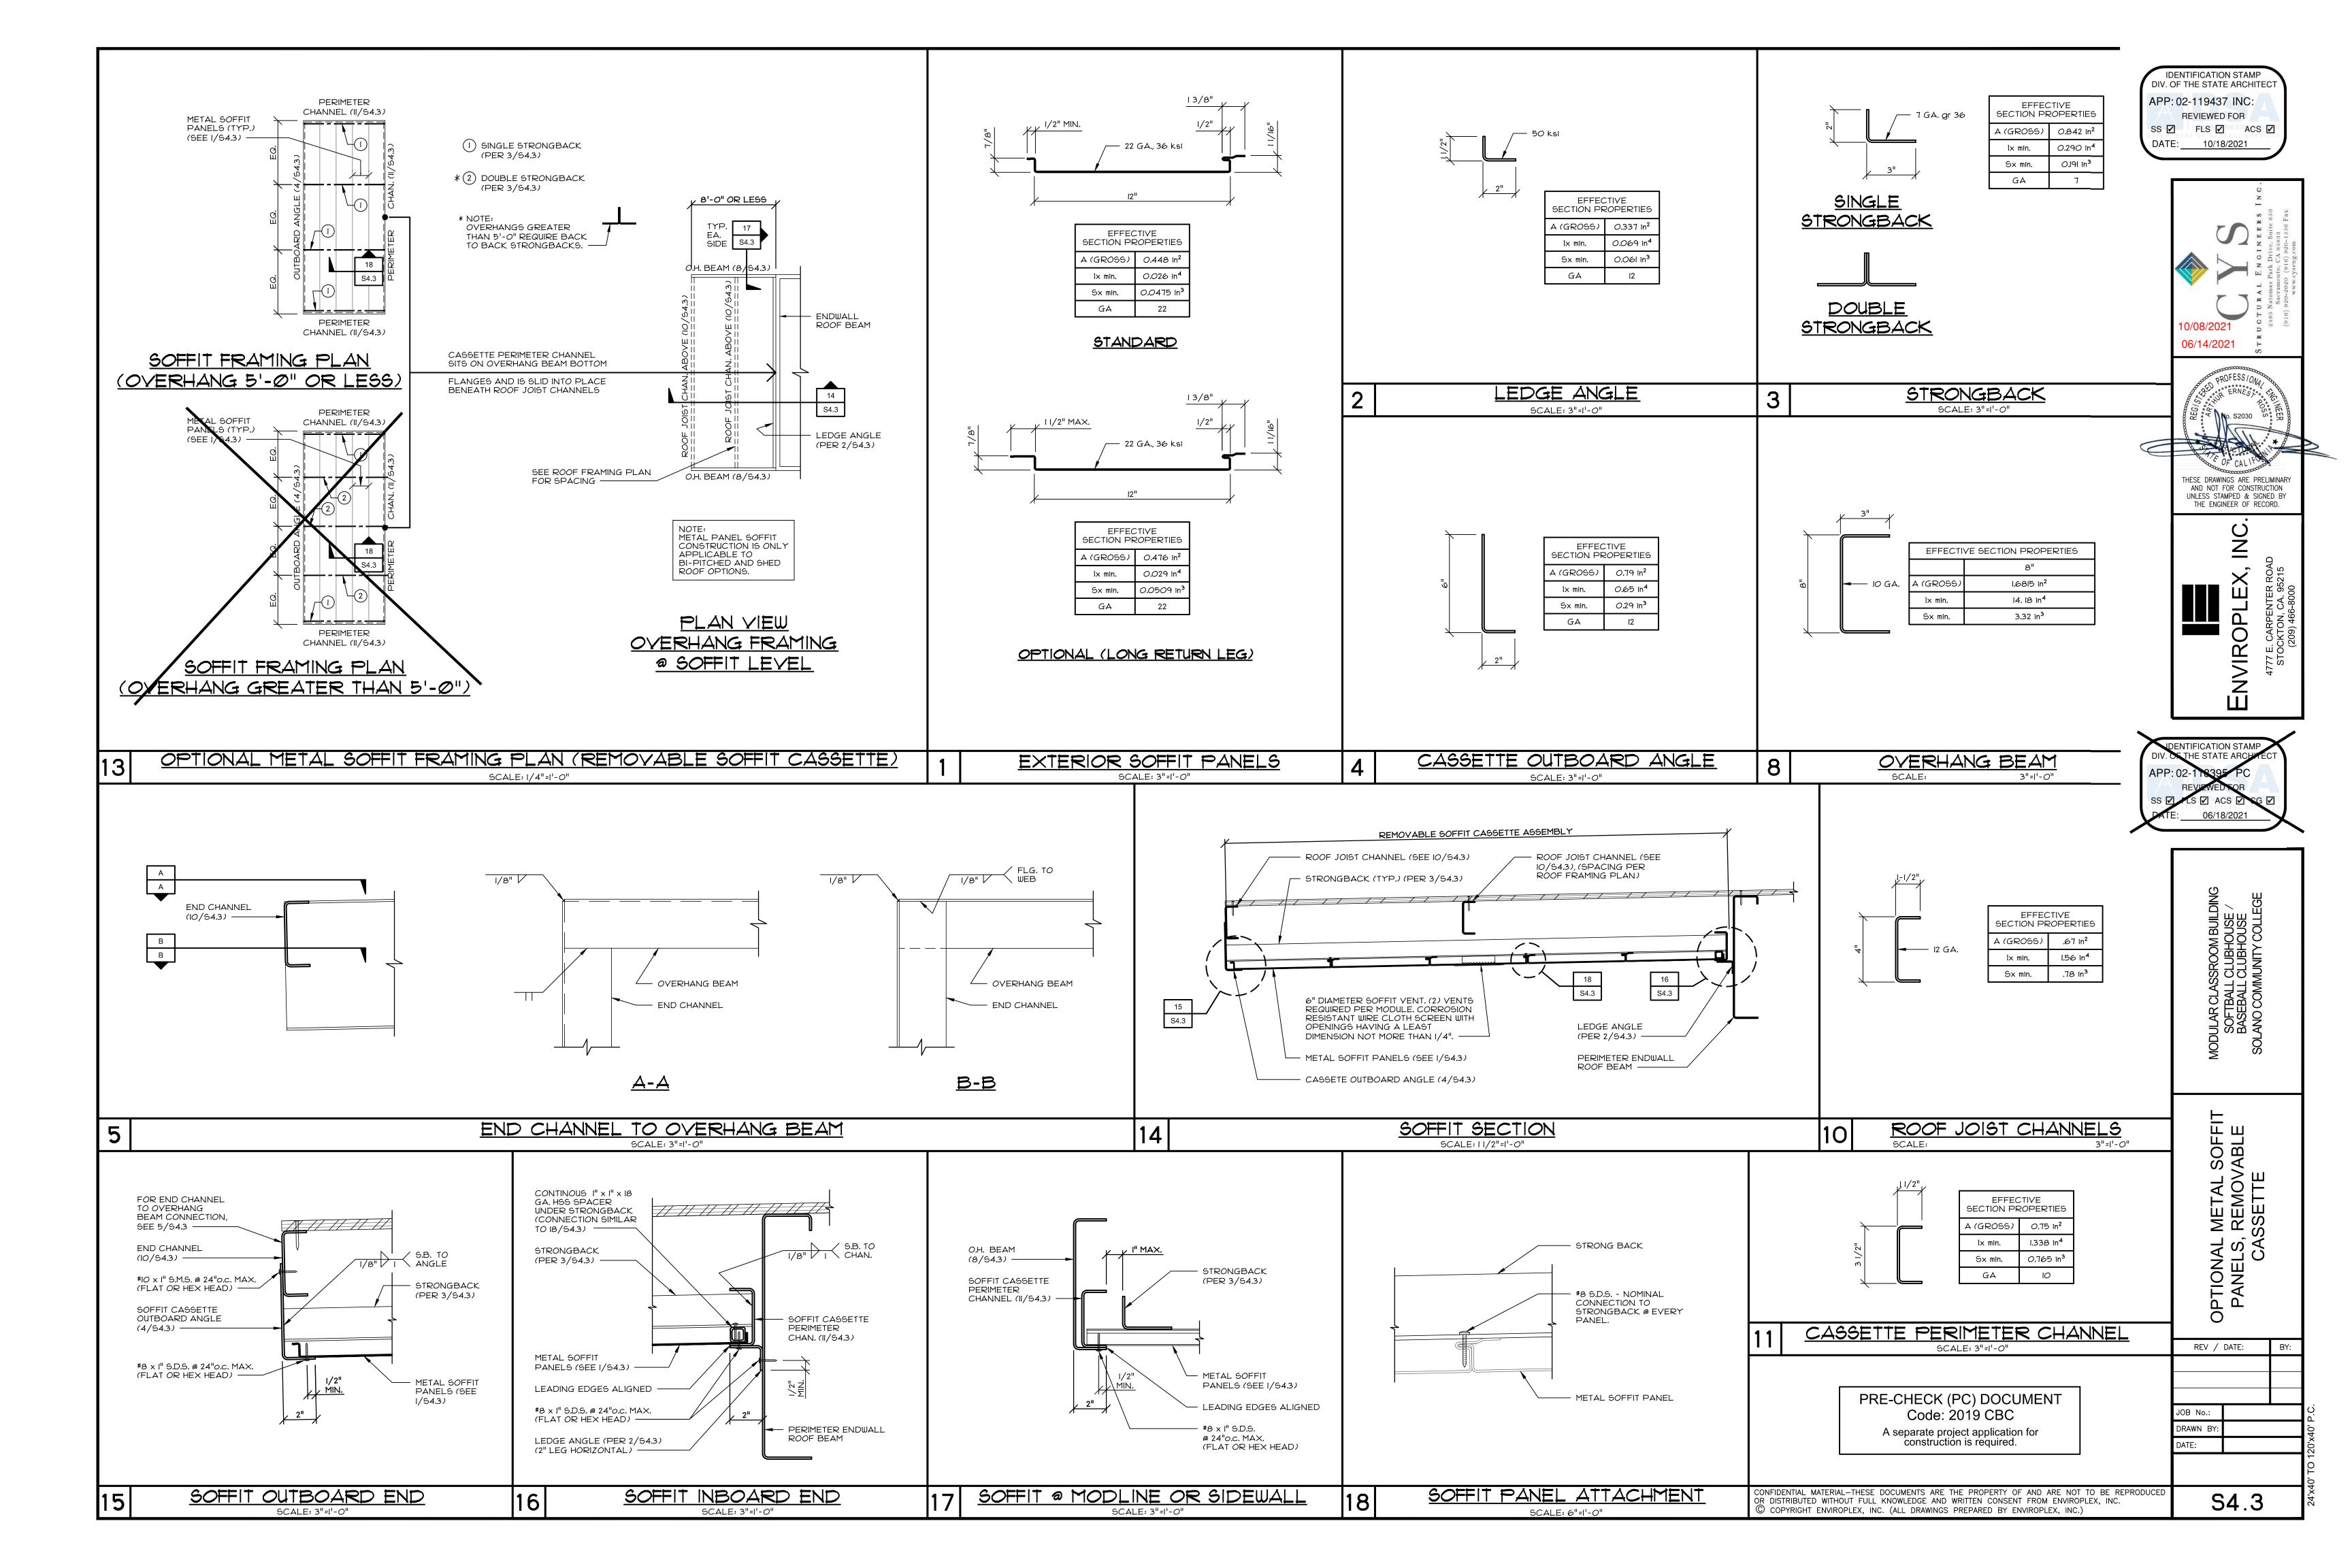

|
|                                              |                                                                                                                              |



**IDENTIFICATION STAMP** 

DIV. OF THE STATE ARCHITEC

| PRE-CHECK (PC) DOCUMENT<br>Code: 2019 CBC                       |
|-----------------------------------------------------------------|
| COUE. 2019 CDC                                                  |
| A separate project application for<br>construction is required. |

CONFIDENTIAL MATERIAL-THESE DOCUMENTS ARE THE PROPERTY OF AND ARE NOT TO BE REPRODUCE OR DISTRIBUTED WITHOUT FULL KNOWLEDGE AND WRITTEN CONSENT FROM ENVIROPLEX, INC.  $\bigcirc$  COPYRIGHT ENVIROPLEX, INC. (ALL DRAWINGS PREPARED BY ENVIROPLEX, INC.)













|                                             |                                                                                                                                                             | DIV. C<br>APP:<br>SS | DENTIFICATION STAMP<br>DF THE STATE ARCHITECT<br>: 02-119437 INC:<br>REVIEWED FOR<br>I FLS I ACS I<br>E: 10/18/2021                            |
|---------------------------------------------|-------------------------------------------------------------------------------------------------------------------------------------------------------------|----------------------|------------------------------------------------------------------------------------------------------------------------------------------------|
|                                             |