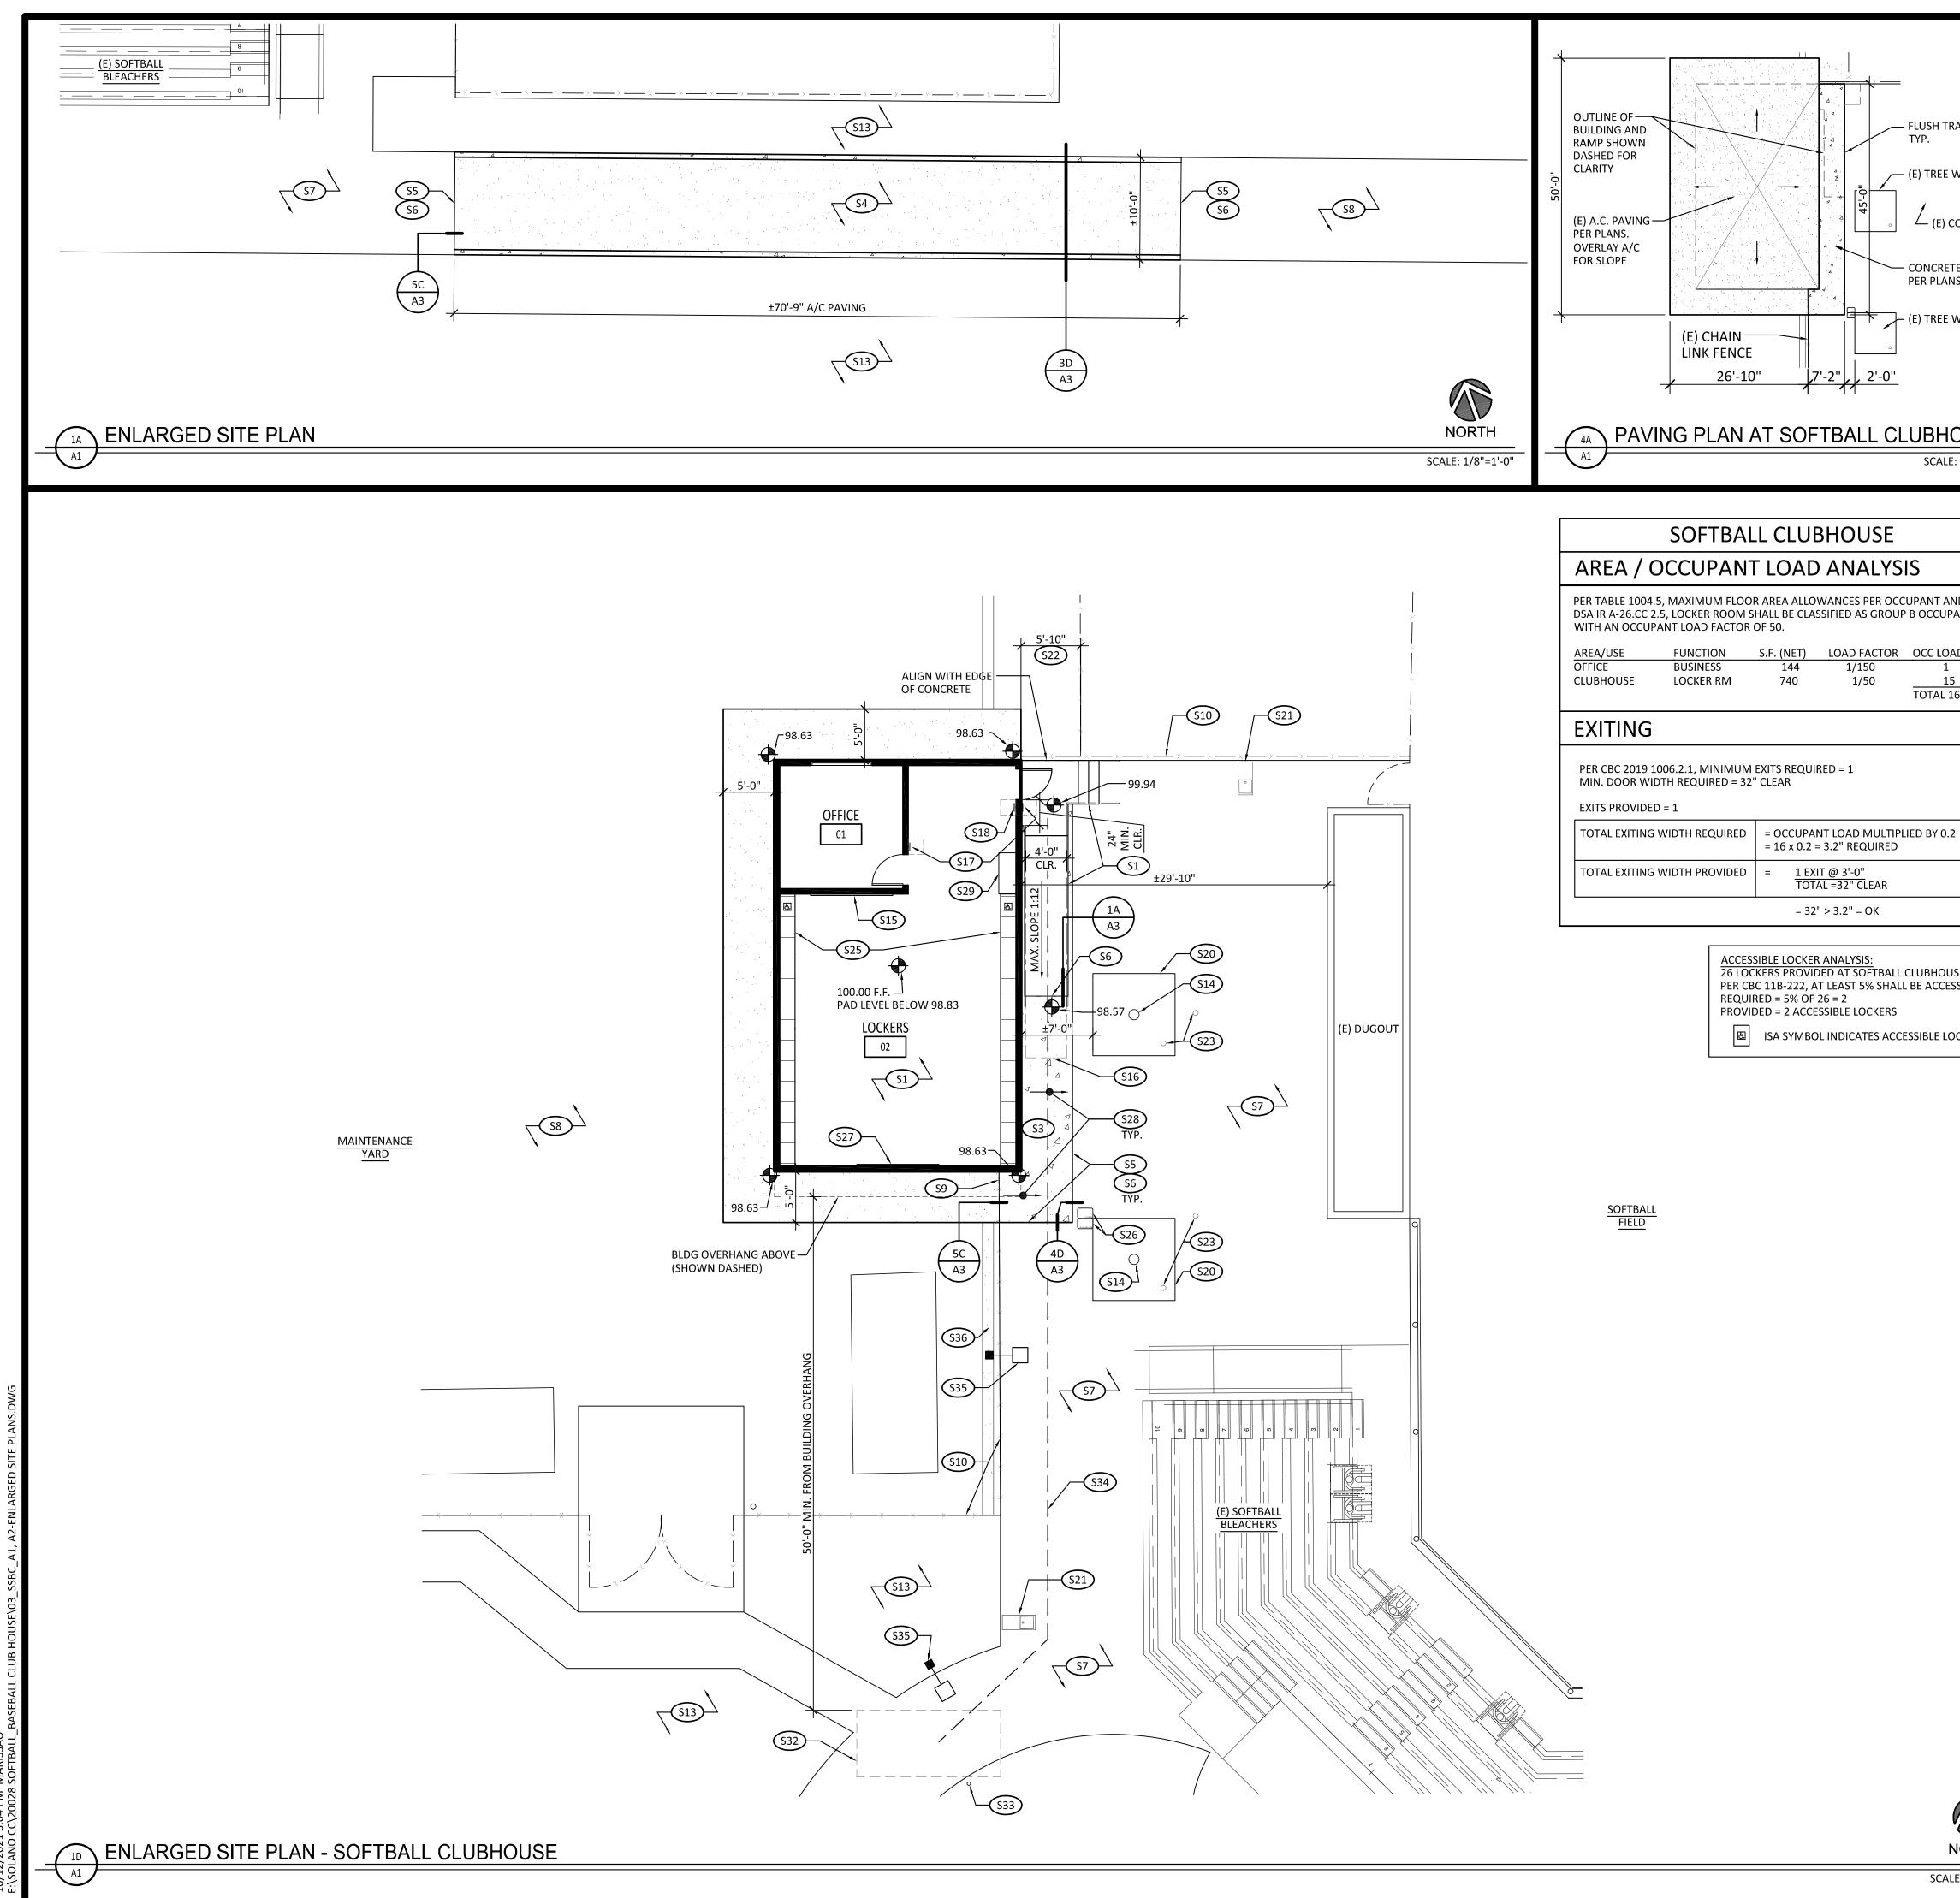

|     |
| D20        | MODIFY (E) CHAINLINK FENCE AS REQUIRED FOR (N) PEDESTRIAN GATE                                                                                                  |     |
| D21        | DEMO (E) LANDSCAPE FOR CONCRETE PAVING                                                                                                                          |     |
| D22        | (E) ELECTRICAL AND COMMUNICATIONS BOX TO REMAIN. SEE E-SHEETS                                                                                                   |     |
| D23        | (E) CONCRETE GUTTER TO REMAIN. PROTECT DURING CONSTRUCTION                                                                                                      |     |



IDENTIFICATION STAMP DIV. OF THE STATE ARCHITE





| In the control of the control o                                                                                                                                                                                                                                                                                                                                                                                                                                                                                                                                                                                                                                                                                                                                                                             |      |
|------