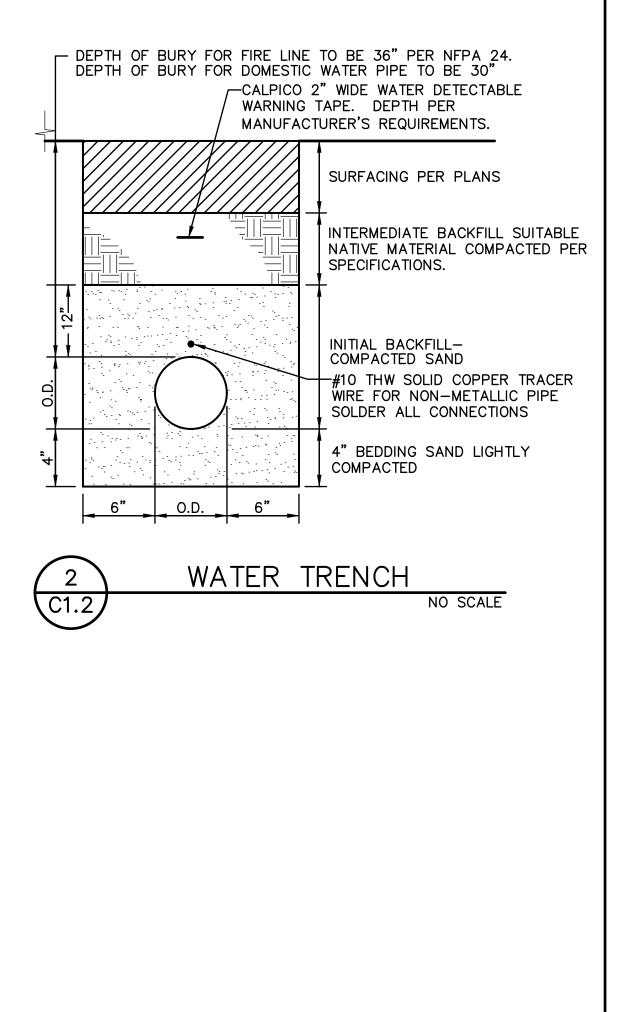

| 1.2 | 1.9 | 2.6 |  |  |
|                               | 11.25° ELL           | 0.2 | 0.4        | 0.6 | 0.9 | 1.3 |  |  |
|                               | REDUCER              | 0.7 | 0.7        | 1.2 | 1.8 | 2.6 |  |  |
| W/ MIN. 2 #5 REBAR TIES, TYP. |                      |     |            |     |     |     |  |  |

<u>NOTES</u>

- 1. THRUST BLOCKS ARE TO BE CONSTRUCTED OF 2500 PSI CONCRETE MIN.
- 2. AREAS IN TABLE HAVE BEEN DERIVED USING A WATER PRESSURE OF 200 POUNDS PER SQUARE INCH (13.8 BARS) AND SOIL RESISTANCE OF 1500 POUNDS PER SQUARE FOOT (137.9 BARS).
- 3. BLOCKING TO BE POURED AGAINST UNDISTURBED SOIL, 12 INCH THICK MINIMUM.
- 4. THRUST BLOCKS ARE TO BE FREE, SEPARATE AND INDEPENDENT OF ADJACENT OR NEARBY THRUST BLOCKS.
- 5. WRAP ALL FITTINGS BEFORE PLACING CONCRETE.







CHECKED BY:

JOB NO.

C1.2

# GENERAL NOTES

- FOR ALL UNDERGROUND CONDUITS, USE CAUTION WHEN TRENCHING NOT TO DAMAGE EXISTING CONDUIT, PULL BOXES, TREES, ETC. CUT & PATCH (E) CONCRETE, ASPHALT, LAWN, ETC. TO MATCH (E) CONDITIONS, IF ANY DAMAGE OCCURS TO EXISTING CONDUITS, IRRIGATION LINES, SEWER, ETC. THE CONTRACTOR SHALL REPAIR THE DAMAGE AT THEIR OWN COST TO LIKE NEW CONDITIONS.
- ALL NEW LOW VOLTAGE DEVICES ARE BEING CONNECTED TO EXISTING LOW VOLTAGE SYSTEMS. COORDINATE WITH SCHOOL DISTRICT FOR DEVICE MANUFACTURER AND MATCH (E) CAMPUS DEVICES. NEW FIRE ALARM DEVICES ARE SHOWN ON EQUIPMENT SCHEDULE. PROVIDE ALL REQUIRED CONNECTIONS, REPROGRAMMING, HARDWARE, EXPANSION CARDS, ETC. FOR A COMPLETE AND OPERATIONAL INSTALLATION.
- MOUNTING HEIGHTS SHOWN ARE FROM FINISHED FLOOR TO THE DEVI