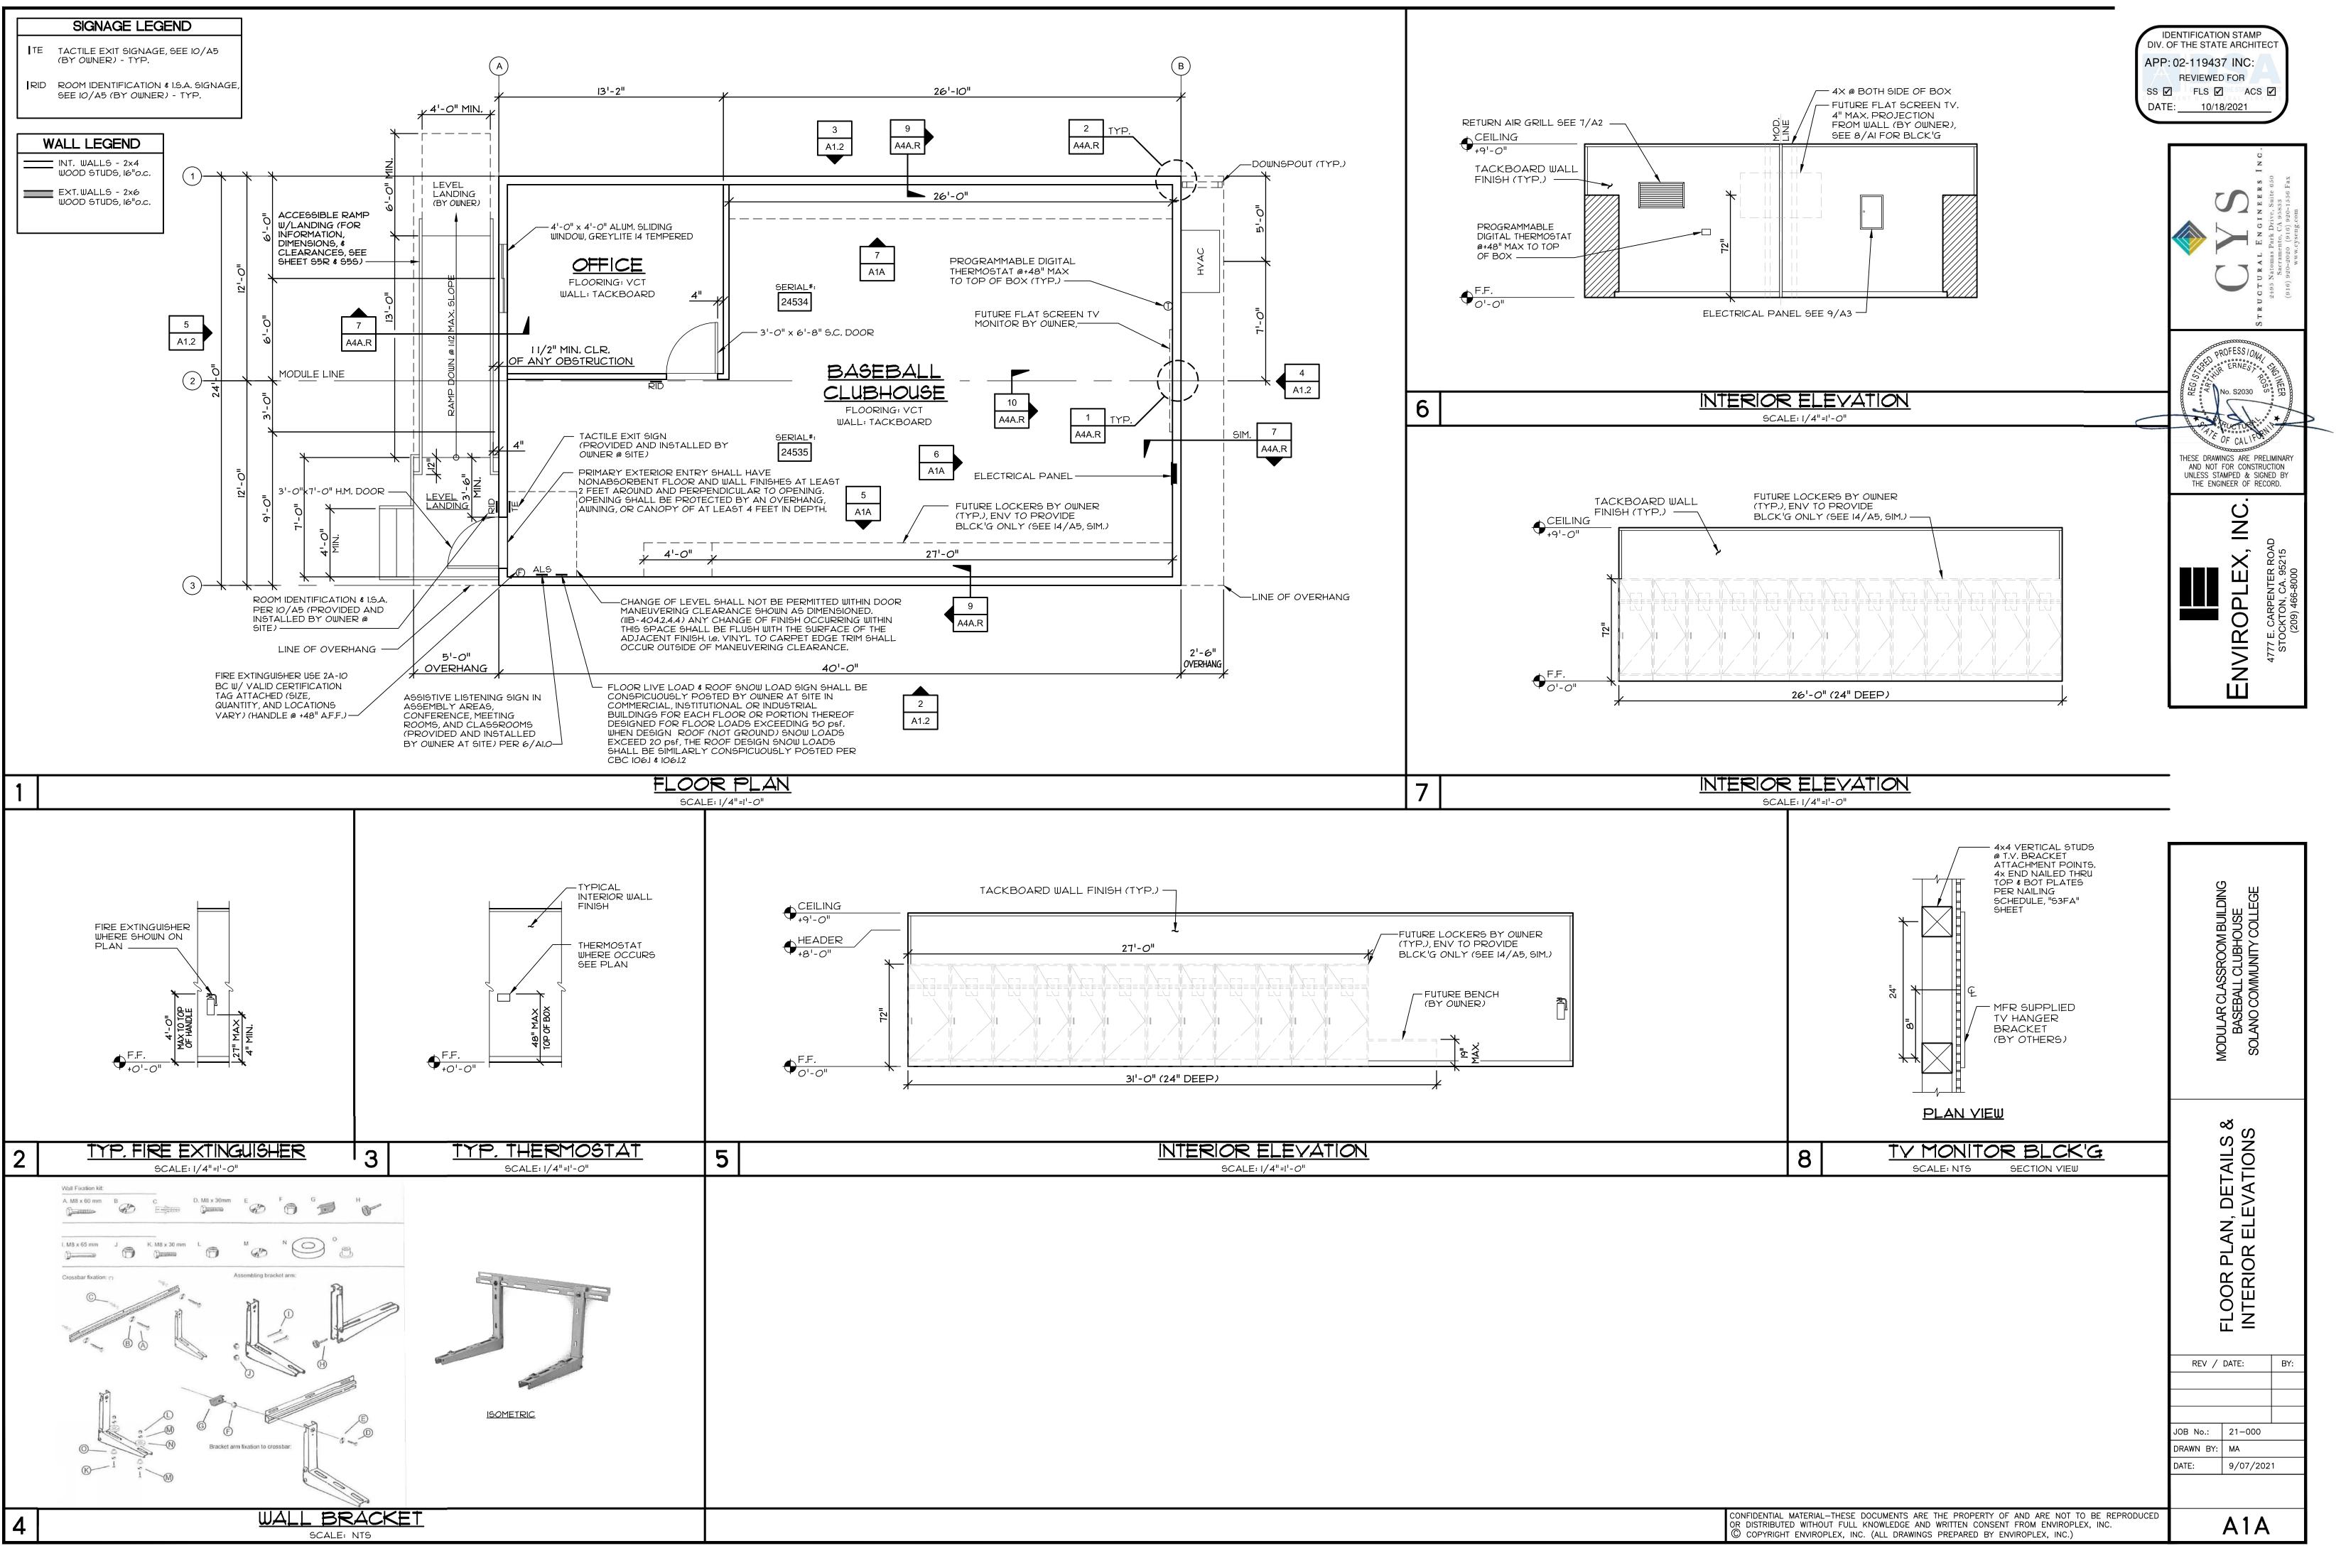

## ADDENDUM TO THE CONTRACT DOCUMENTS

|                             | ADDENDUM NO. 001                                                                                                                                           |
|-----------------------------|------------------------------------------------------------------------------------------------------------------------------------------------------------|
| SOLANO<br>COMMUNITY COLLEGE | Project:<br>Solano Community College District<br>Fairfield Campus Baseball-Softball Clubhouses Project<br>Project Number: 22-003<br>Date: October 20, 2021 |

Addendum No. 001 – The following clarifications are provided and must be added/considered when completing your bid: Acknowledgement of receipt of this <u>Addendum No. 001</u>, is required on the Bid Form. Please clearly note the addendum date and number.

## ITEM NO. 1 – GENERAL INFORMATION

- **1.1.** DSA APPROVED DRAWINGS
  - Replacement of previously issued drawing set "DSA Submittal Set", dated September 30, 2021 in its entirety with DSA Approved drawings set "DSA Submittal Set", dated September 30, 2021, <u>DSA Approval Stamp dated October 18, 2021</u>, attached to this addendum.
- **1.2.** DSA APPROVED PROJECT MANUAL
  - Replacement of previously issued Project Manual, dated October 15, 2021 in its entirety with DSA Approved Project Manual, dated October 15, 2021, <u>DSA Approval</u> <u>Stamp dated October 18, 2021,</u> attached to this addendum.
- **1.3.** DSA APPROVED FORM 103
  - DSA Approved Form 103 attached to this addendum.