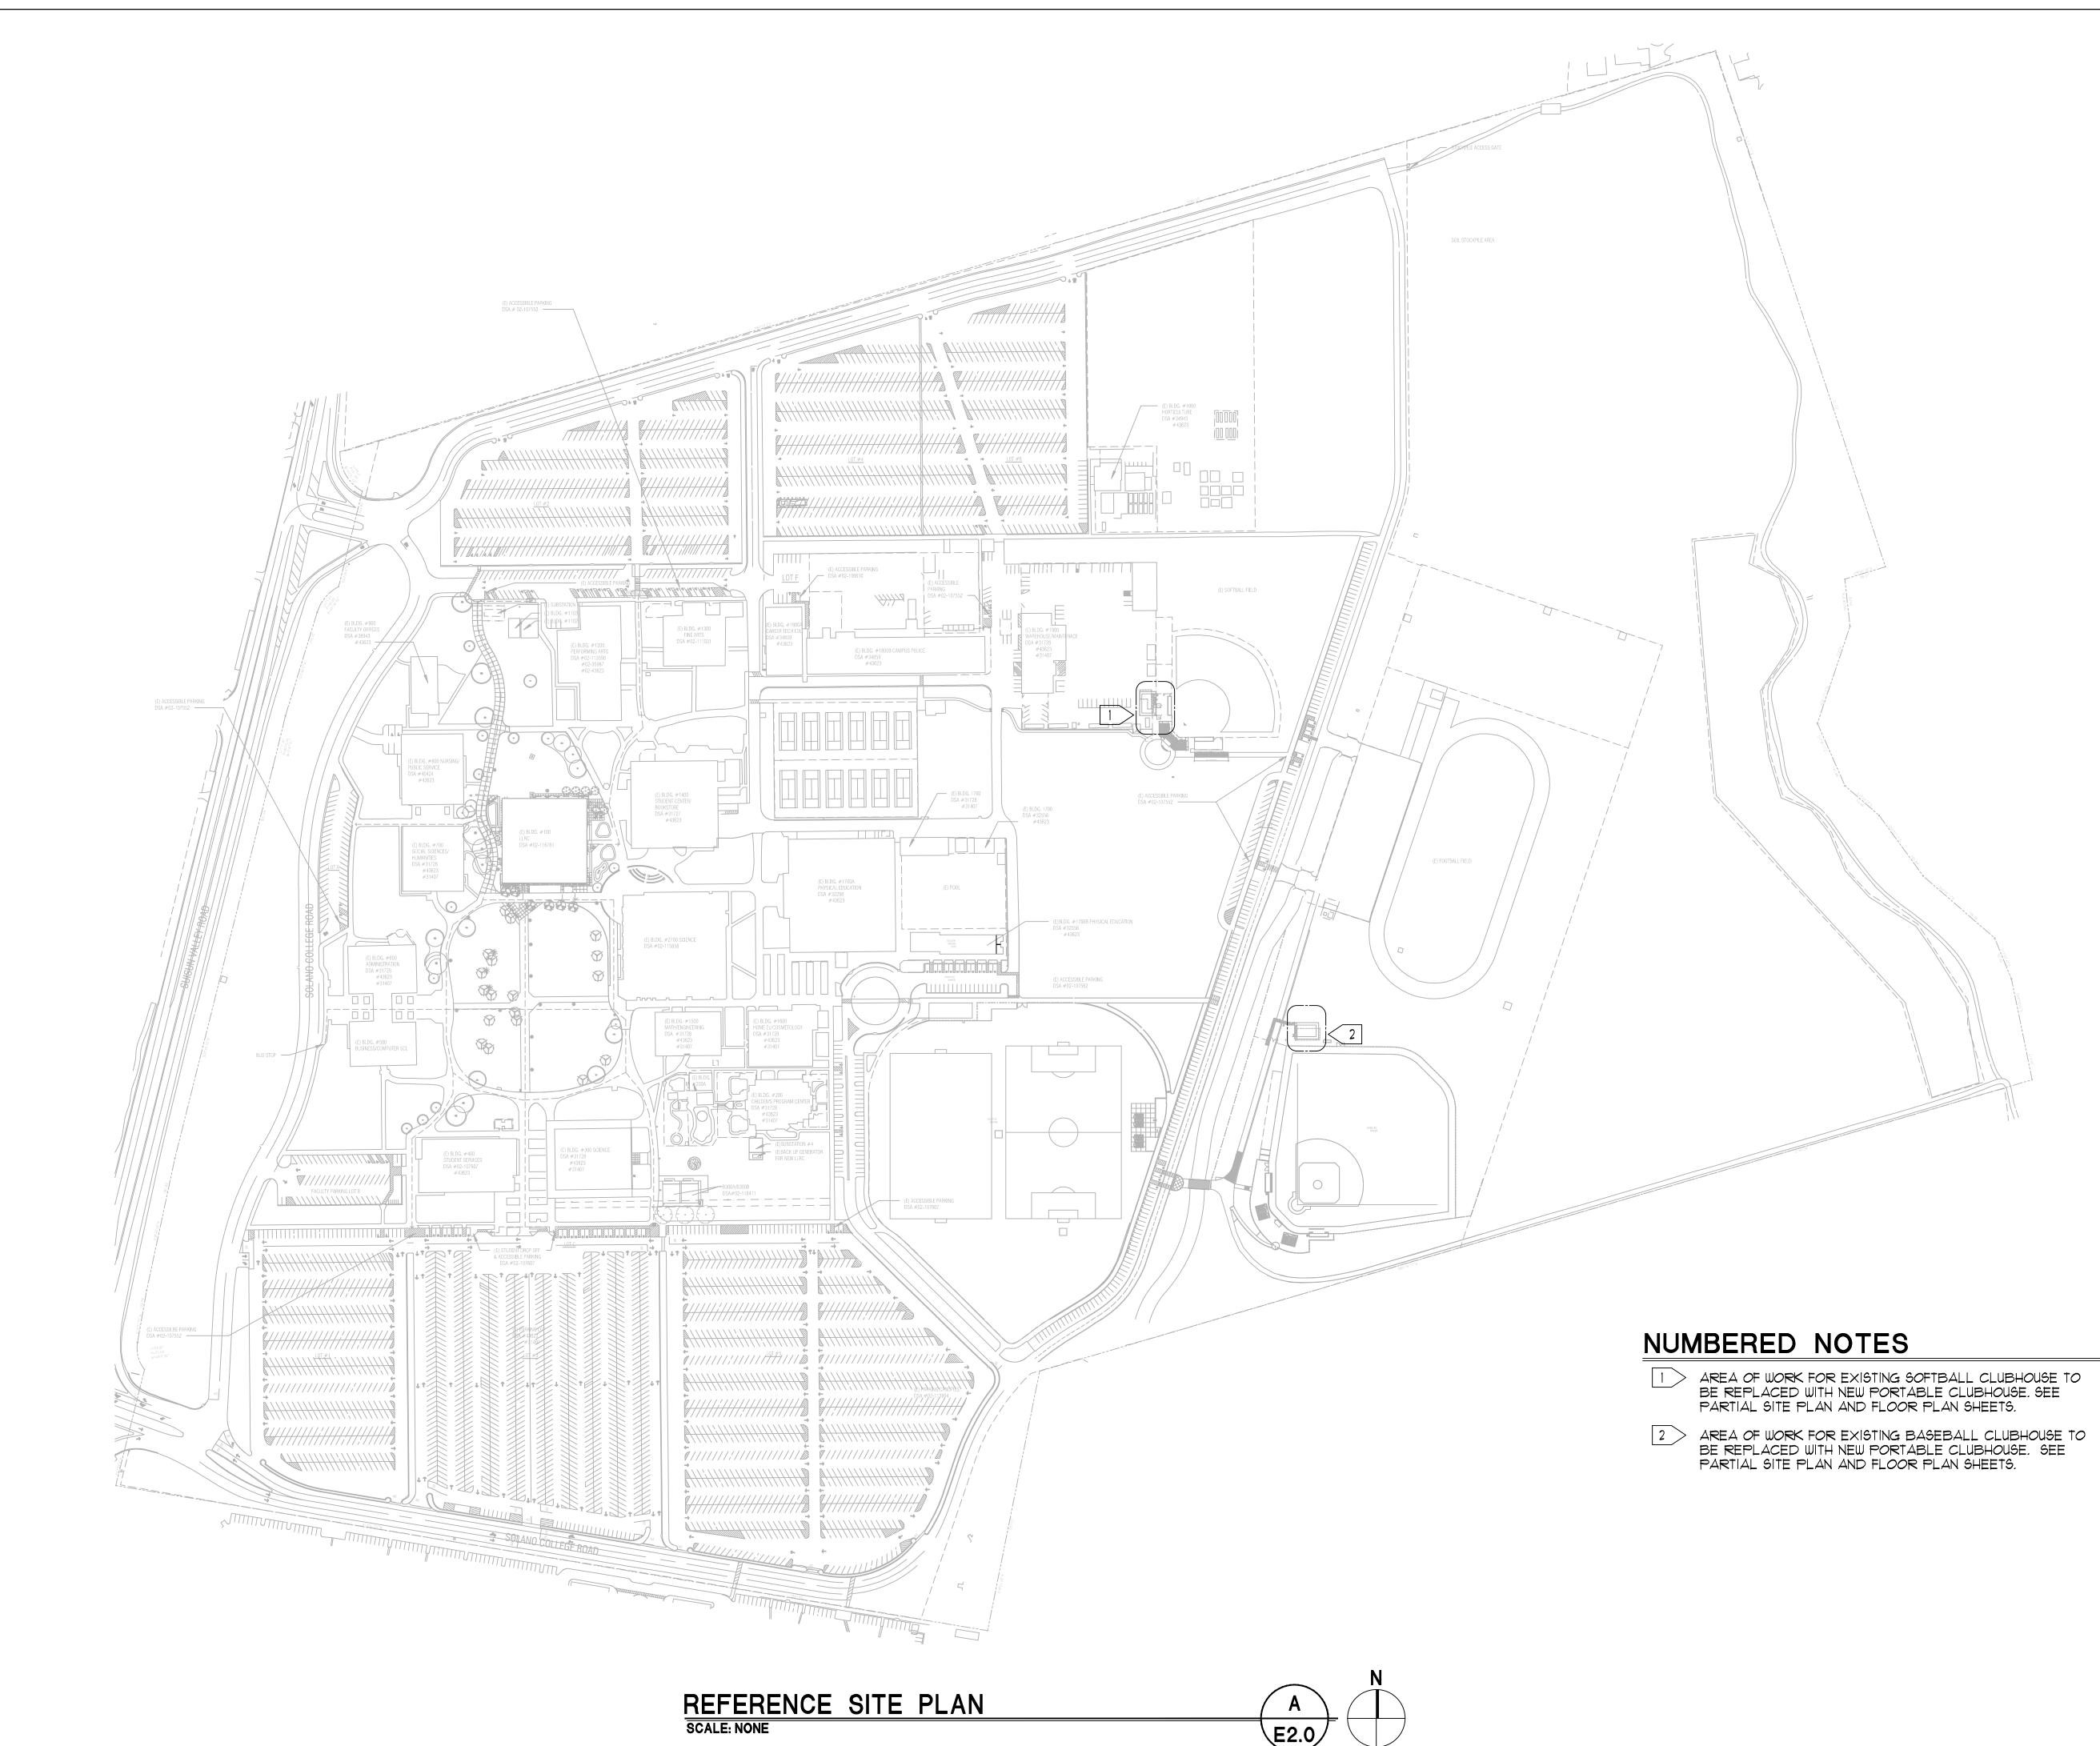

THE INSTALLATION. UPON COMPLETION OF INSTALLATION, THIS PERSON SHALL EXECUTE A SATISFACTORY TEST OF THE ENTIRE SYSTEM IN THE PRESENCE OF THE DSA INSPECTOR. TESTING SHALL ALSO INCLUDE A BATTERY TEST. OPERATE SYSTEM FOR 24 HOURS WITHOUT INPUT POWER & PERFORM A (5) FIVE MINUTE ALARM TEGT OF THE ENTIRE SYSTEM AT THE END OF 24 HOURS. CONTRACTOR SHALL BE RESPONSIBLE FOR MAKING THE SYSTEM COMPLETE AND OPERATIONAL.

2. COMPLETE FIRE ALARM SUBMITTAL INCLUDED.

## FIRE ALARM SCOPE OF WORK

THE COLLEGE IS GETTING (2) NEW 24' X 40' PORTABLE CLUBHOUSES EACH WITH A NEW FIRE ALARM AUTOMATIC SYSTEM. CONTRACTOR SHALL PROVIDE AND INSTALL A NEW FIRE ALARM SYSTEM IN EACH CLUBHOUSE AND CONNECT TO THE EXISTING FIBER OPTIC LOOP FOR A COMPLETE & OPERATIONAL INSTALLATION. COORDINATE WITH COLLEGE IT DEPARTMENT.











CONTRACTOR SHALL COORDINATE THE POWER SHUT OFF FOR THE (E) SOFTBALL CLUBHOUSE AND PRESS BOX WITH SOLANO COMMUNITY COLLEGE ELECTRICAL AND IT DEPARTMENT TO NOT DAMAGE (E) IDF EQUIPMENT IN PRESS BOX.

# NUMBERED NOTES

 $|1\rangle$  (E) 480 volt, electrical panel 'M' to remain. Turn off circuit breaker 6, 8 FOR SOFTBALL FIELD. ONCE (E) TRANSFORMER AND PANEL AT THE SOFTBALL CLUBHOUSE ARE RELOCATED AND RECONNECTED, THE CIRCUIT BREAKER SHALL BE TURNED BACK ON.

(E) CONDUIT AND CONDUCTORS TO REMAIN.,

(E) ELECTRICAL POWER AND COMMUNICATION PULL BOXES TO REMAIN.

(E) 208 VOLT, 3 PHASE ELECTRICAL PANEL 'CSB' IN WAREHOUSE TO REMAIN. PROVIDE AND INSTALL A NEW SINGLE PHASE CIRCUIT BREAKER IN PANEL FOR NEW SOFTBALL CLUB HOUSE ELECTRICAL PANEL. SEE PANEL SCHEDULE ON SHEET EI.I FOR SIZE OF NEW CI