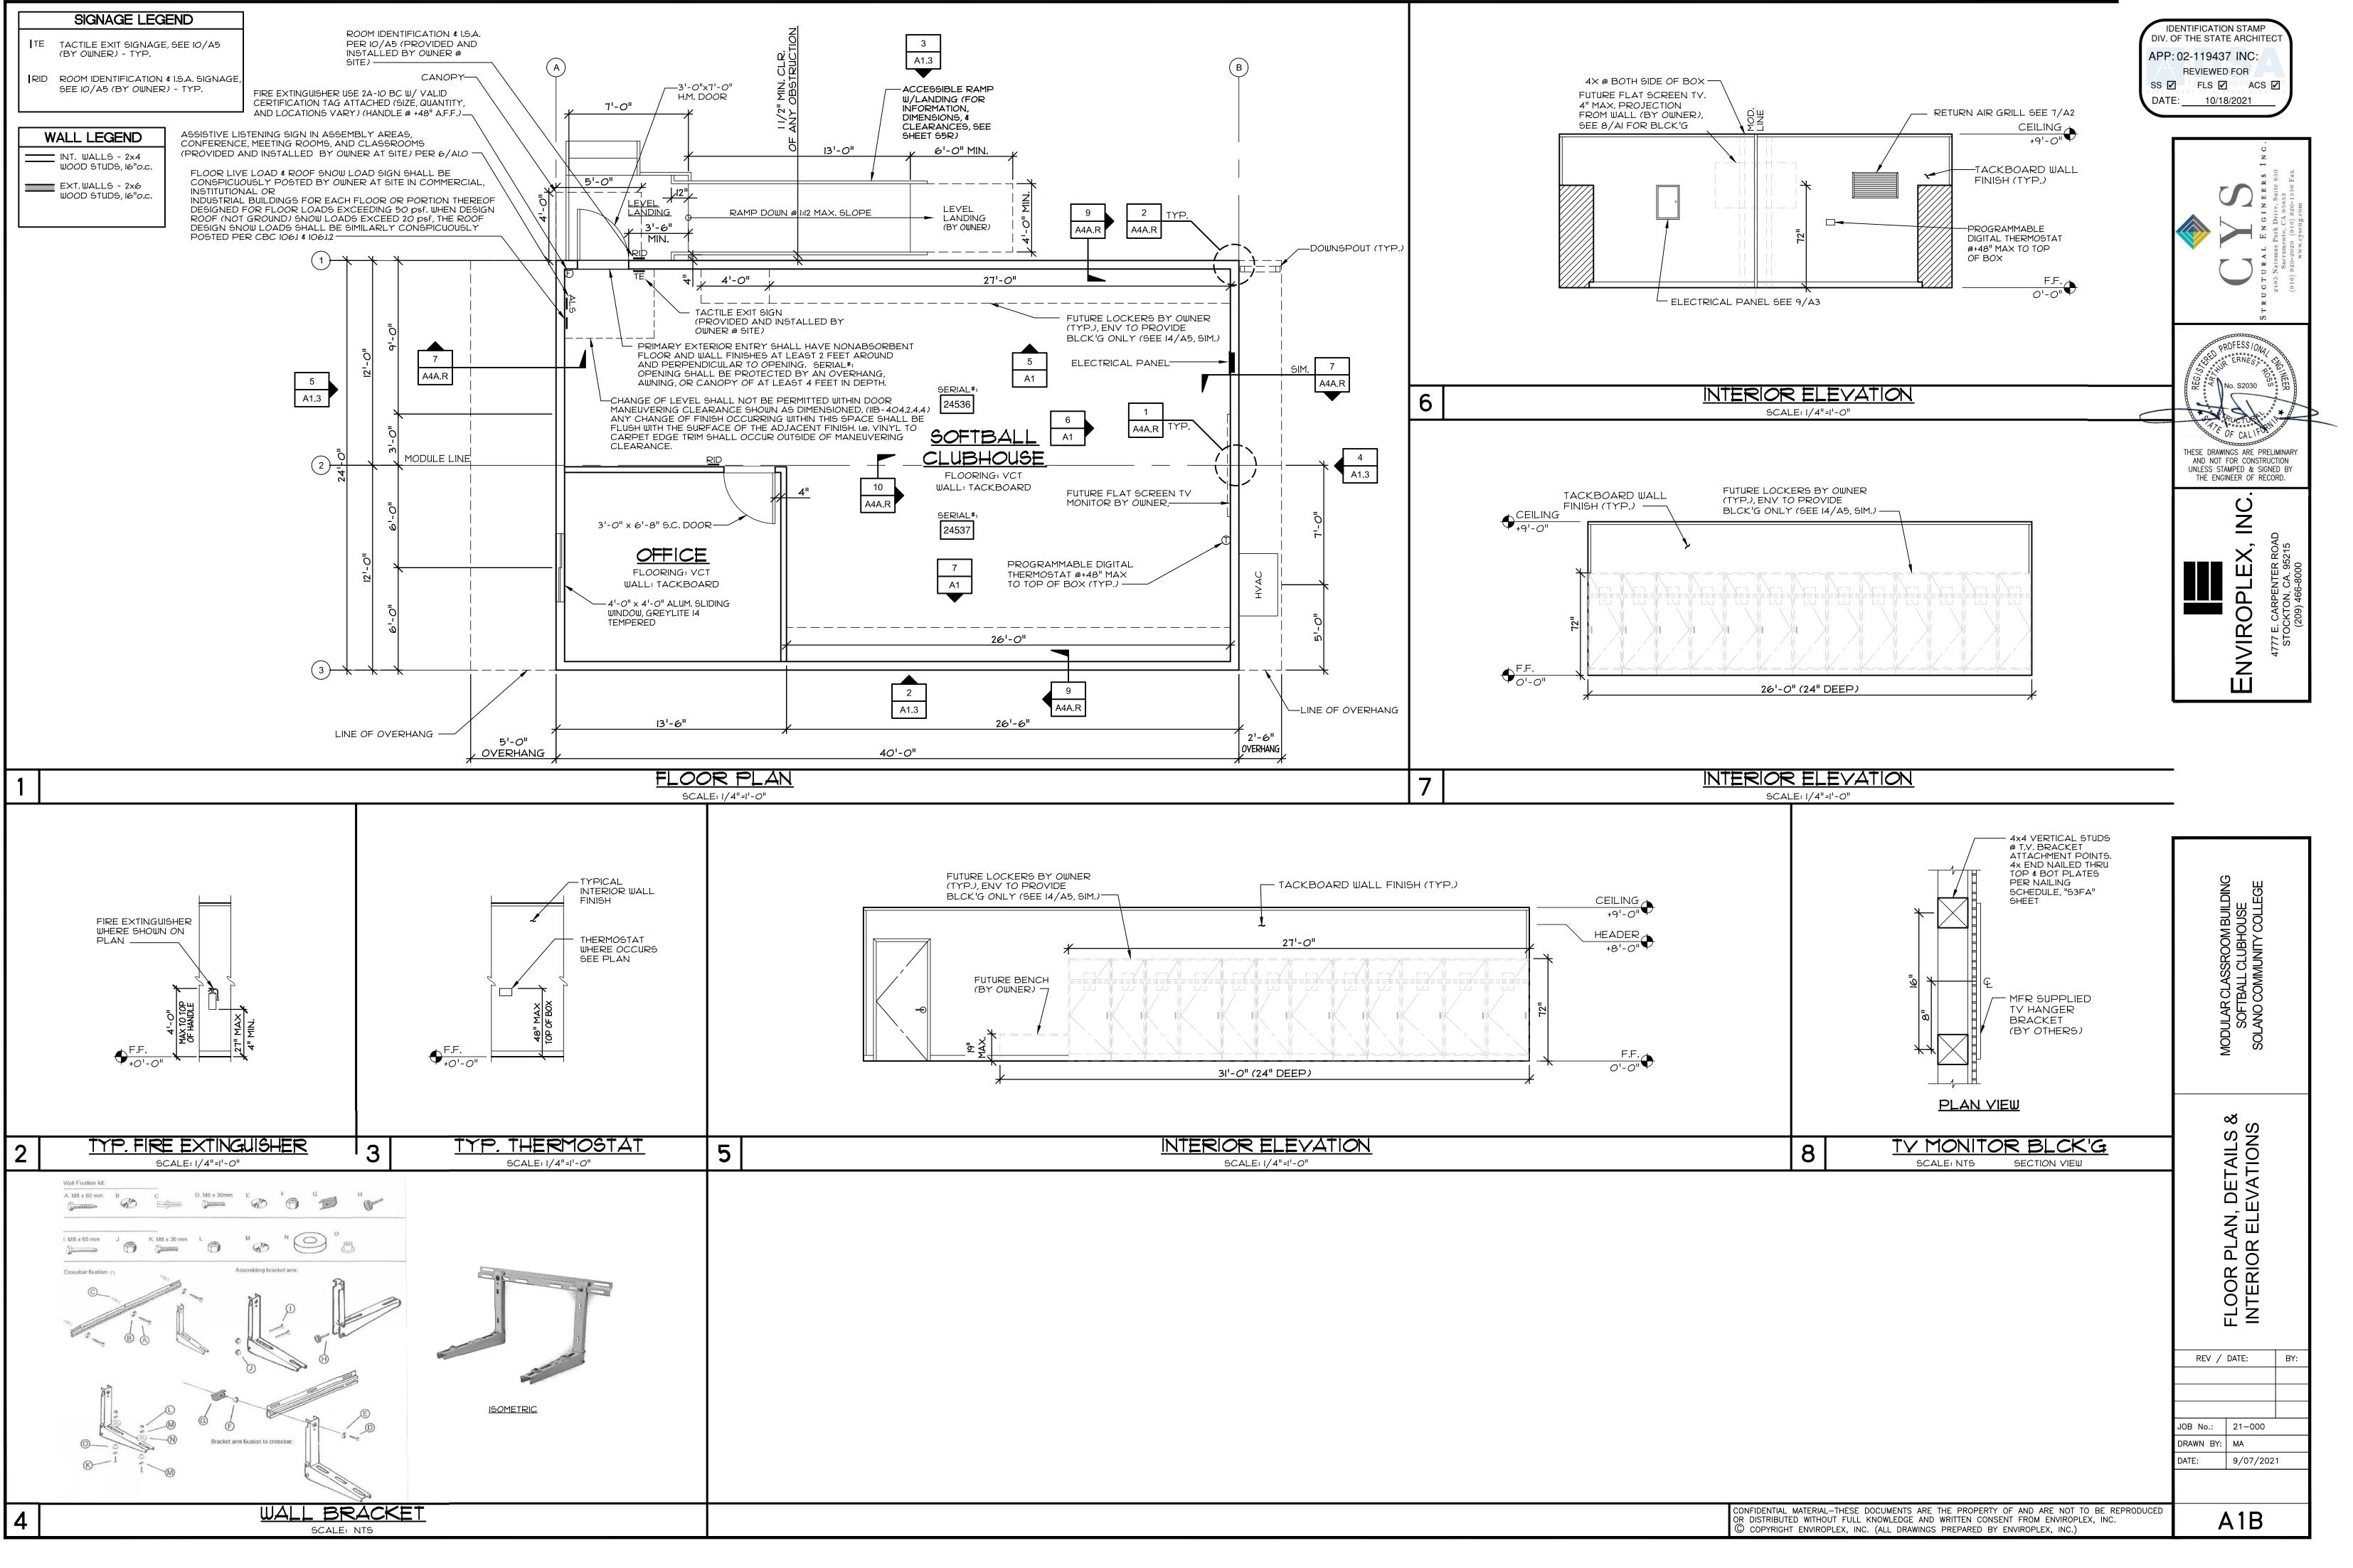

## ADDENDUM TO THE CONTRACT DOCUMENTS

|                             | ADDENDUM NO. 001                                                                                                                                           |
|-----------------------------|------------------------------------------------------------------------------------------------------------------------------------------------------------|
| SOLANO<br>COMMUNITY COLLEGE | Project:<br>Solano Community College District<br>Fairfield Campus Baseball-Softball Clubhouses Project<br>Project Number: 22-003<br>Date: October 20, 2021 |

Addendum No. 001 – The following clarifications are provided and must be added/considered when completing your bid: Acknowledgement of receipt of this <u>Addendum No. 001</u>, is required on the Bid Form. Please clearly note the addendum date and number.

## ITEM NO. 1 – GENERAL INFORMATION

- **1.1.** DSA APPROVED DRAWINGS
  - Replacement of previously issued drawing set "DSA Submittal Set", dated September 30, 2021 in its entirety with DSA Approved drawings set "DSA Submittal Set", dated September 30, 2021, <u>DSA Approval Stamp dated October 18, 2021</u>, attached to this addendum.
- **1.2.** DSA APPROVED PROJECT MANUAL
  - Replacement of previously issued Project Manual, dated October 15, 2021 in its entirety with DSA Approved Project Manual, dated October 15, 2021, <u>DSA Approval</u> <u>Stamp dated October 18, 2021,</u> attached to this addendum.
- **1.3.** DSA APPROVED FORM 103
  - DSA Approved Form 103 attached to this addendum.