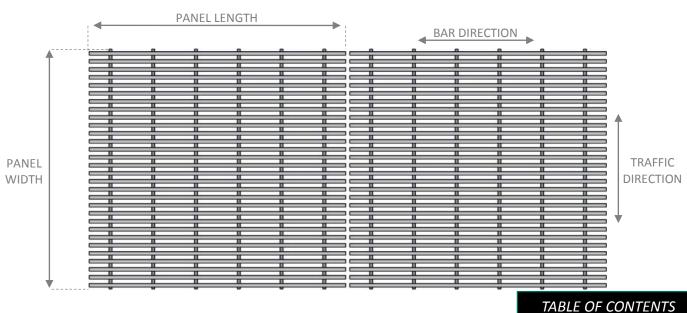

## ITEM NO. 1 – GENERAL INFORMATION

- **1.1.** DSA APPROVED DRAWINGS
  - Replacement of previously issued drawing set "DSA Submittal Set", dated September 30, 2021 in its entirety with DSA Approved drawings set "DSA Submittal Set", dated September 30, 2021, <u>DSA Approval Stamp dated October 18, 2021</u>, attached to this addendum.
- **1.2.** DSA APPROVED PROJECT MANUAL
  - Replacement of previously issued Project Manual, dated October 15, 2021 in its entirety with DSA Approved Project Manual, dated October 15, 2021, <u>DSA Approval</u> <u>Stamp dated October 18, 2021,</u> attached to this addendum.
- **1.3.** DSA APPROVED FORM 103
  - DSA Approved Form 103 attached to this addendum.

## ITEM NO. 2 – DRAWINGS

**2.1.** See Item 1.1 Above.