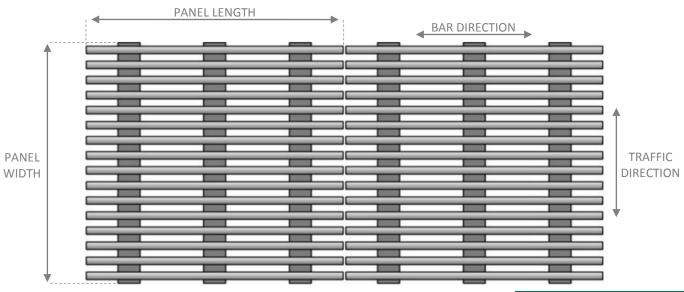

mbly to finished floor height.
- Before fastening, check finished floor surface height and ensure frame is plumb and square.
- Install frame using 1/4" flathead tapcon screws (recommended screw length: 1- 1/4").
- Clean the concrete recess to remove any dirt, oily film, and/or debris.

## 3) Grout

- Grout concrete pit surface to bring bottom of recess flush with top of lower frame leg using waterproof self-leveling grout (recommended brands: Quikrete #1585 mixed with #8610 Acrylic Fortifier or Vinylcrete with Acrylic Fortifier).
- Pour and level grout using the legs within frame opening as a screed point (IMPORTANT: bed surface must be smooth and level for proper grille installation, alignment, and to prevent tripping hazards).
- Allow grout to properly dry prior to grille installation.





\*Hendrick's proprietary high-strength, mechanically interlocked construction method.



877-840-0881 <u>www.hendrickarch.com</u> <u>arch@hendrickcorp.com</u> Carbondale, PA | Elgin, IL | Owensboro, KY

# Profile Bar Surface Block Mounting System Installation Instructions

## 4) Grille Installation

- Stainless steel should not come into contact with carbon steel once removed from crates.
- Test fit all the grille sections at locations on shop drawings with frames. Each section should be evenly spaced inside of perimeter frame and adjacent sections.
- If cutting and notching needs to be done at the jobsite, please contact Hendrick (270) 685-5138.
   Hendrick must approve any modifications done to the grilles to maintain warranty.
- Cuts should be made using a grinder with a new wafer w