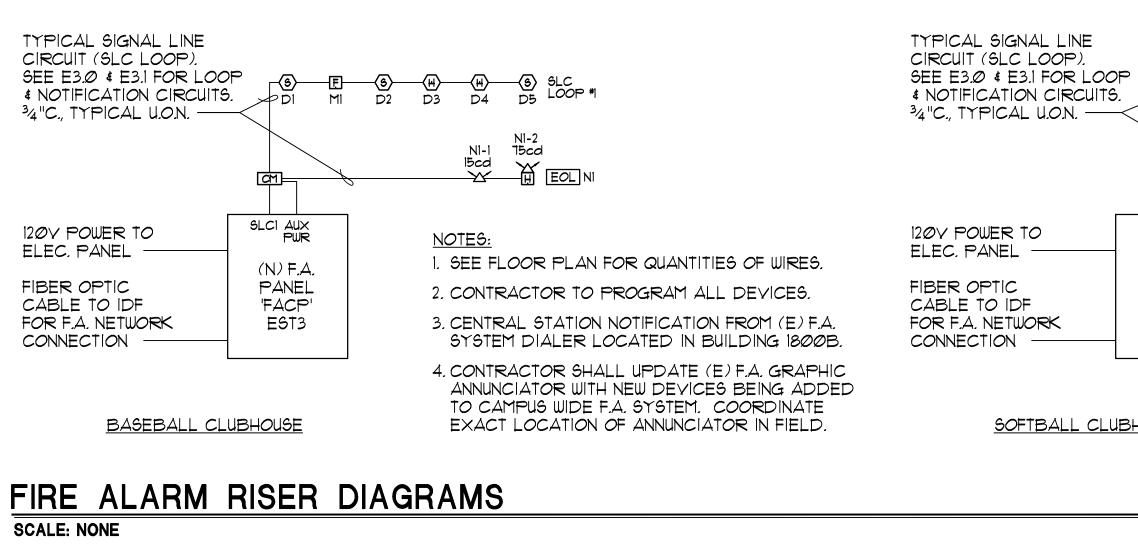

ND LISTED (NFPA 72, SEC. 18.5.2.1)
- 4. ALARM-INDICATING DEVICES OF A FIRE ALARM SYSTEM INTENDED TO ALERT ALL OCCUPANTS SHALL CAUSE A LEVEL OF AUDIBILITY OF NOT LESS THAN 15 dBA ABOVE THE AVERAGE AMBIENT NOISE LEVELS OR 5 dBA ABOVE THE MAXIMUM SOUND LEVEL HAVING A DURATION OF 60 SECONDS WHICH-EVER IS GREATER, MEASURED 5' ABOVE THE FLOOR. AMBIENT NOISE LEVELS MEANS THE LEVEL WHICH CAN NORMALLY BE EXPECTED WHEN THE FACILITY, BUILDING, ROOM, OR AREA IS FUNCTIONING UNDER NORMAL OPERATING OR WORKING CONDITIONS (NFPA 72, SEC. 18.4.3.1)
- 5. ALL FIRE ALARM CABLE SHALL BE INSTALLED IN  $\frac{1}{2}$ " CONDUIT MINIMUM. ALL ROUTINGS SHALL BE CONCEALED. PROVIDE A PULL ROPE IN ALL UNUSED CONDUIT RUNS.
- 6. ALL STROBES SHALL BE SYNCHRONIZED TO FLASH AT THE SAME TIME WITH ONE ANOTHER PER 2016 NFPA 12.



Battery Requirement Calculation for 24 Hours Standby and 15 Minutes Alarm: Ampere Hours = [(Standby Current x Time)+(Alarm Current x Time)] x Derating Factor Ampere Hours = [(0.418A x 24 hrs)+(0.466A x 0.25 hrs)] x 1.2

BATTERIES SUPPLIED: (2) 12 Volts, 18 Ampere Hours (24 Volts, 18 Ampere Hours)

## SOFTBALL CLUBHOUSE VOLTAGE DROP CALCULATION WIRE GAUGE (# 12) R=0.00198 ohm/FT

| -                                                                                                               |                          | -0.00130 011           |                    |                                    |
|-----------------------------------------------------------------------------------------------------------------|--------------------------|------------------------|--------------------|--