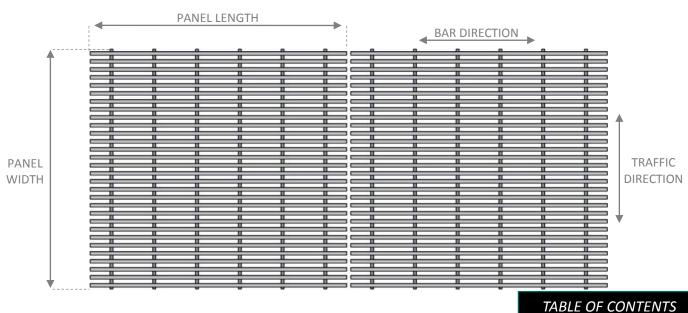

## ITEM NO. 1 – GENERAL INFORMATION

- **1.1.** DSA APPROVED DRAWINGS
  - Replacement of previously issued drawing set "DSA Submittal Set", dated September 30, 2021 in its entirety with DSA Approved drawings set "DSA Submittal Set", dated September 30, 2021, <u>DSA Approval Stamp dated October 18, 2021</u>, attached to this addendum.
- **1.2.** DSA APPROVED PROJECT MANUAL
  - Replacement of previously issued Project Manual, dated October 15, 2021 in its entirety with DSA Approved Project Manual, dated October 15, 2021, <u>DSA Approval</u> <u>Stamp dated October 18, 2021,</u> attached to this addendum.
- **1.3.** DSA APPROVED FORM 103
  - DSA Approved Form 103 attached to this addendum.

## ITEM NO. 2 – DRAWINGS

**2.1.** See Item 1.1 Above.