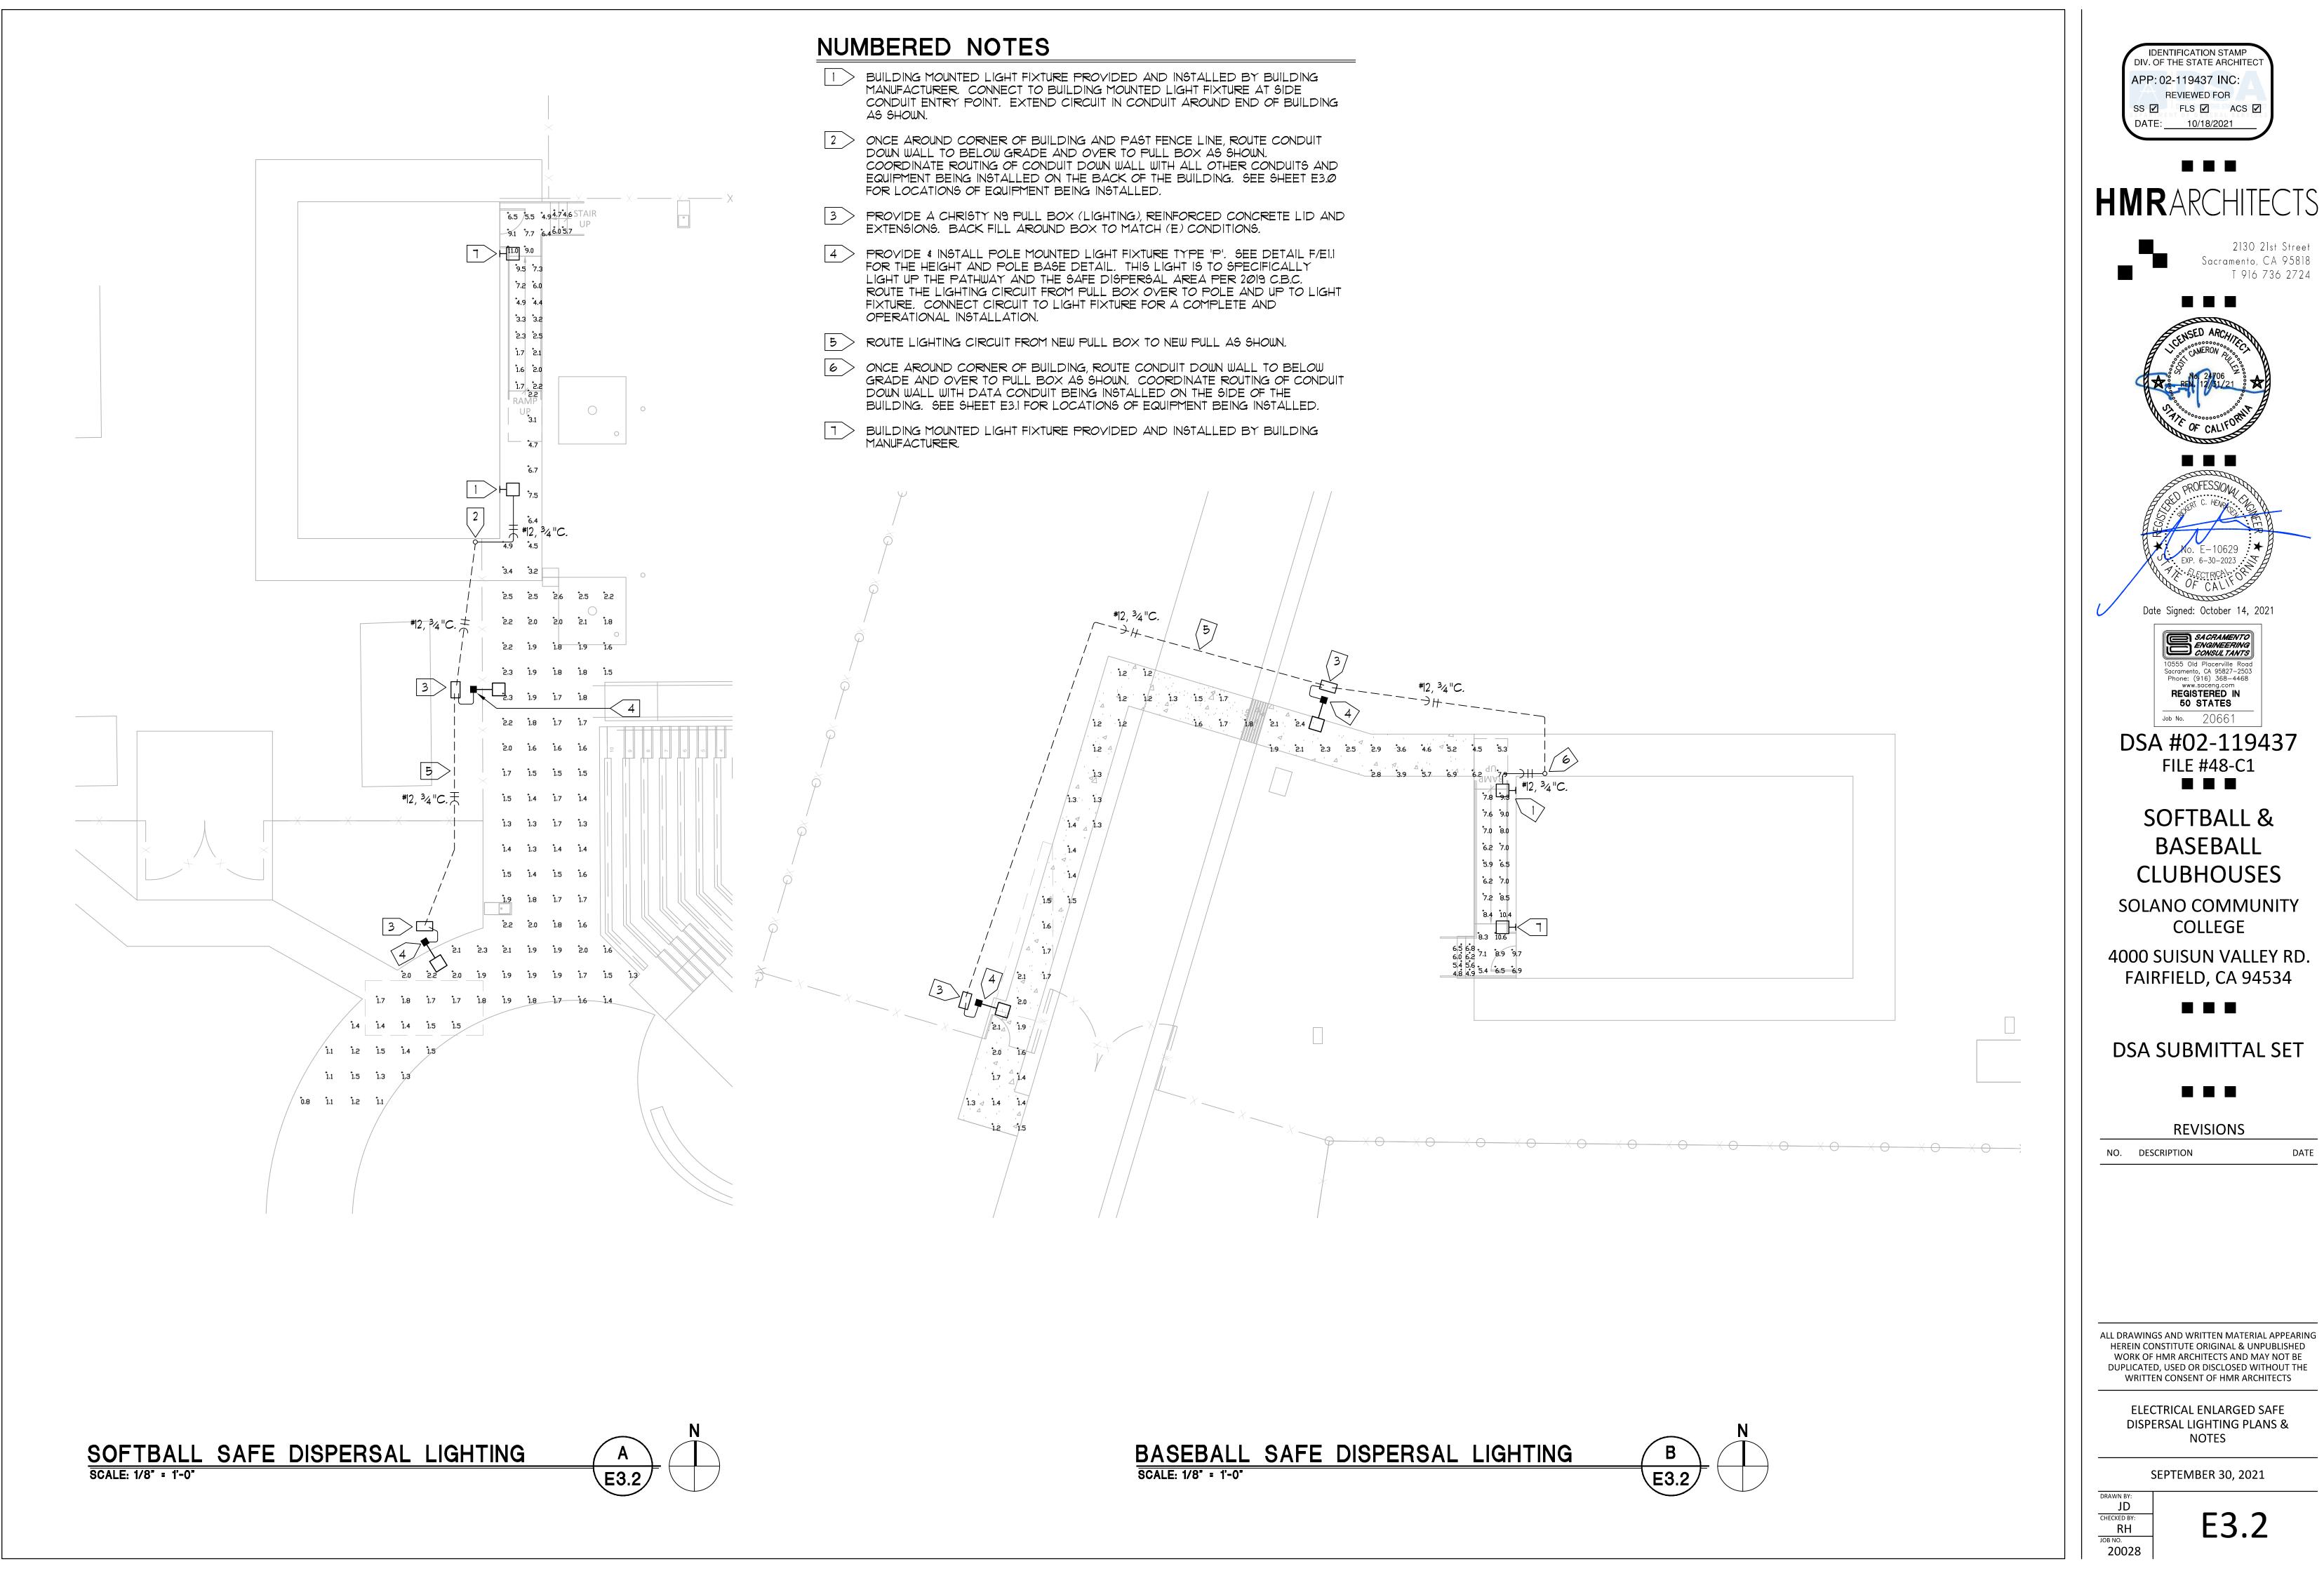

QUIPMENT SCHEDULE AND RISER DIAGRAM ON SHEET E1.3. COORDINATE EXACT MOUNTING IN FIELD. COORDINATE CONNECTION TO IDF WITH DISTRICT IT DEPARTMENT. MOUNT BATTERY BOX UNDER IDF AT +27" TO BOTTOM OF BOX. ROUTE A  $\frac{1}{2}$ " CONDUIT FROM BATTERY BOX TO FIRE ALARM PANEL FOR BATTERY CONDUCTORS. PROVIDE ALL CONNECTIONS FOR A COMPLETE AND OPERATIONAL INSTALLATION.

FIRE ALARM NOTIFICATION DEVICE ON WALL AND SMOKE DETECTORS MOUNTED IN CEILING. HEAT DETECTORS ARE MOUNTED IN ACCESSIBLE CEILING SPACE ABOVE T-BAR. TYPICAL FOR ALL DEVICES IN NEW BUILDING. SEE A/E1.3 FOR DEVICE ELEVATION DETAIL.

# GENERAL DATA NOTES

ALL DATA CABLES SHALL BE ROUTED BACK TO THE (E) IDF AS SHOWN. CONTRACTOR SHALL COORDINATE WITH COLLEGE DISTRICT IT DEPARTMENT FOR A COMPLETE & OPERATIONAL DATA SYSTEM FOR THE CAMPUS.





| Outdoor<br>NRCC-LTO-E (Cri