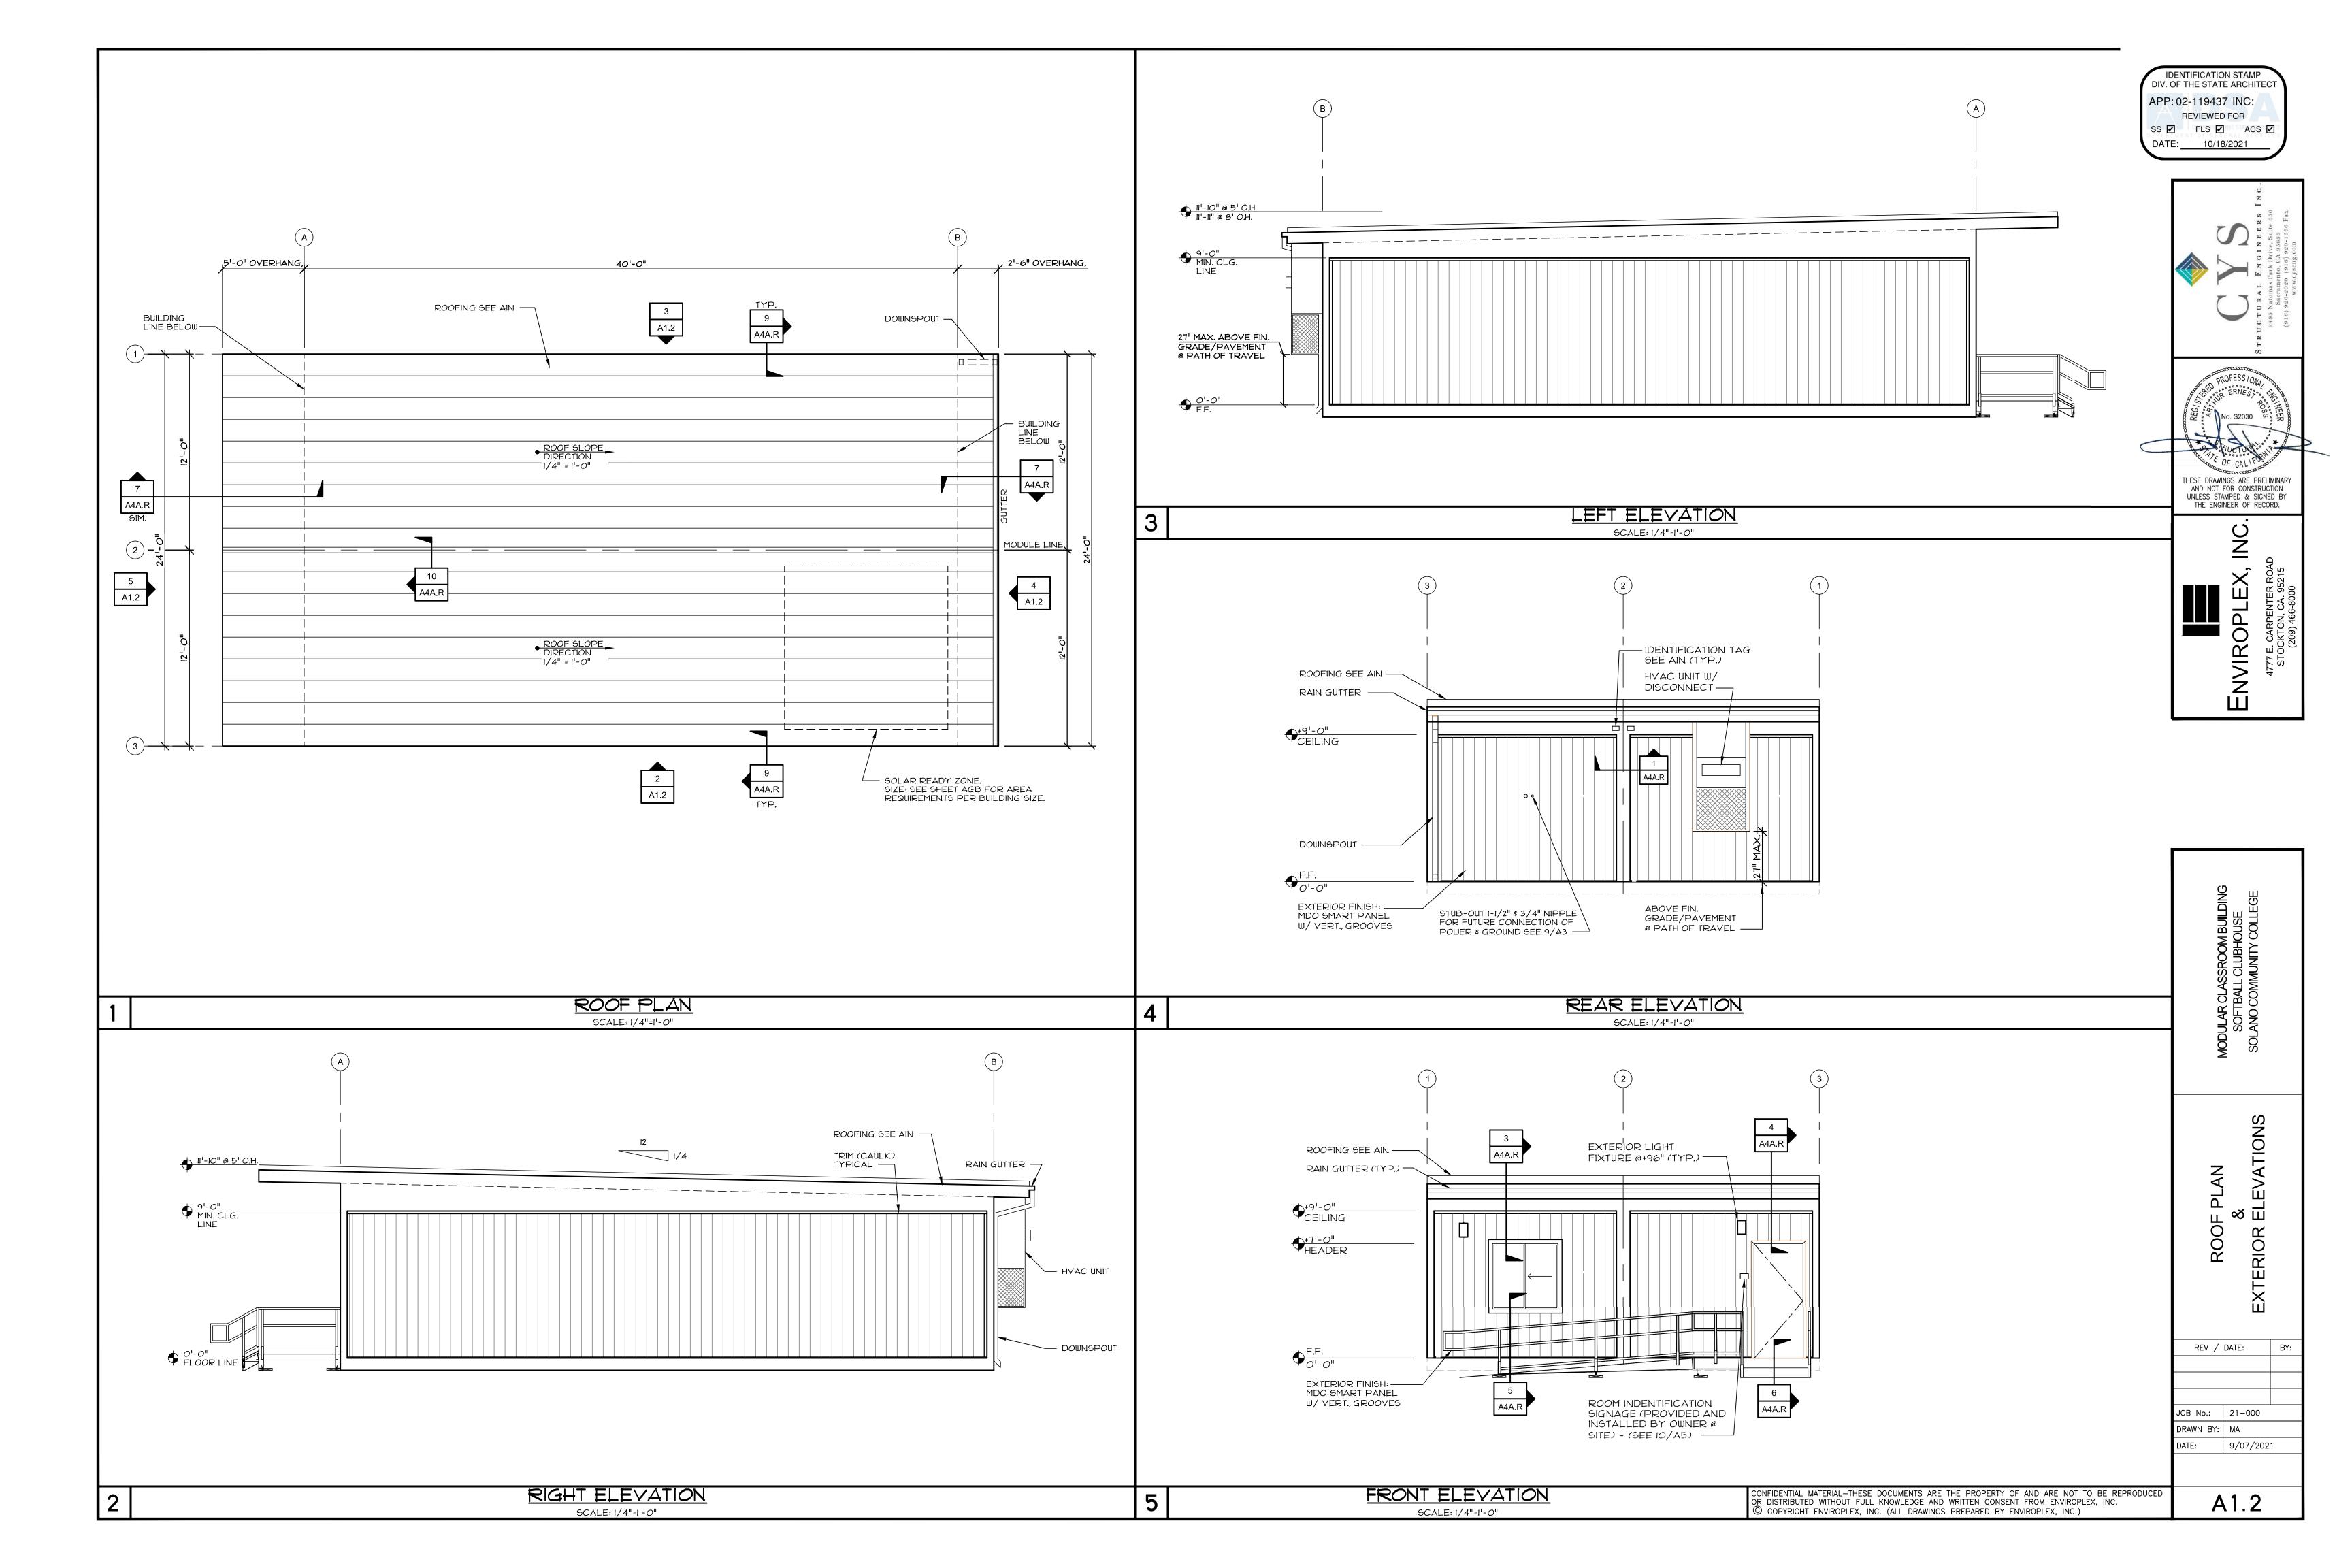

## ADDENDUM TO THE CONTRACT DOCUMENTS

|                             | ADDENDUM NO. 001                                                                                                                                           |
|-----------------------------|------------------------------------------------------------------------------------------------------------------------------------------------------------|
| SOLANO<br>COMMUNITY COLLEGE | Project:<br>Solano Community College District<br>Fairfield Campus Baseball-Softball Clubhouses Project<br>Project Number: 22-003<br>Date: October 20, 2021 |

Addendum No. 001 – The following clarifications are provided and must be added/considered when completing your bid: Acknowledgement of receipt of this <u>Addendum No. 001</u>, is required on the Bid Form. Please clearly note the addendum date and number.

## ITEM NO. 1 – GENERAL INFORMATION

- **1.1.** DSA APPROVED DRAWINGS
  - Replacement of previously issued drawing set "DSA Submittal Set", dated September 30, 2021 in its entirety with DSA Approved drawings set "DSA Submittal Set", dated September 30, 2021, <u>DSA Approval Stamp dated October 18, 2021</u>, attached to this addendum.
- **1.2.** DSA APPROVED PROJECT MANUAL
  - Replacement of previously issued Project Manual, dated October 15, 2021 in its entirety with DSA Approved Project Manual, dated October 15, 2021, <u>DSA Approval</u> <u>Stamp dated October 18, 2021,</u> attached to this addendum.
- **1.3.** DSA APPROVED FORM 103
  - DSA Approved Form 103 attached to this addendum.