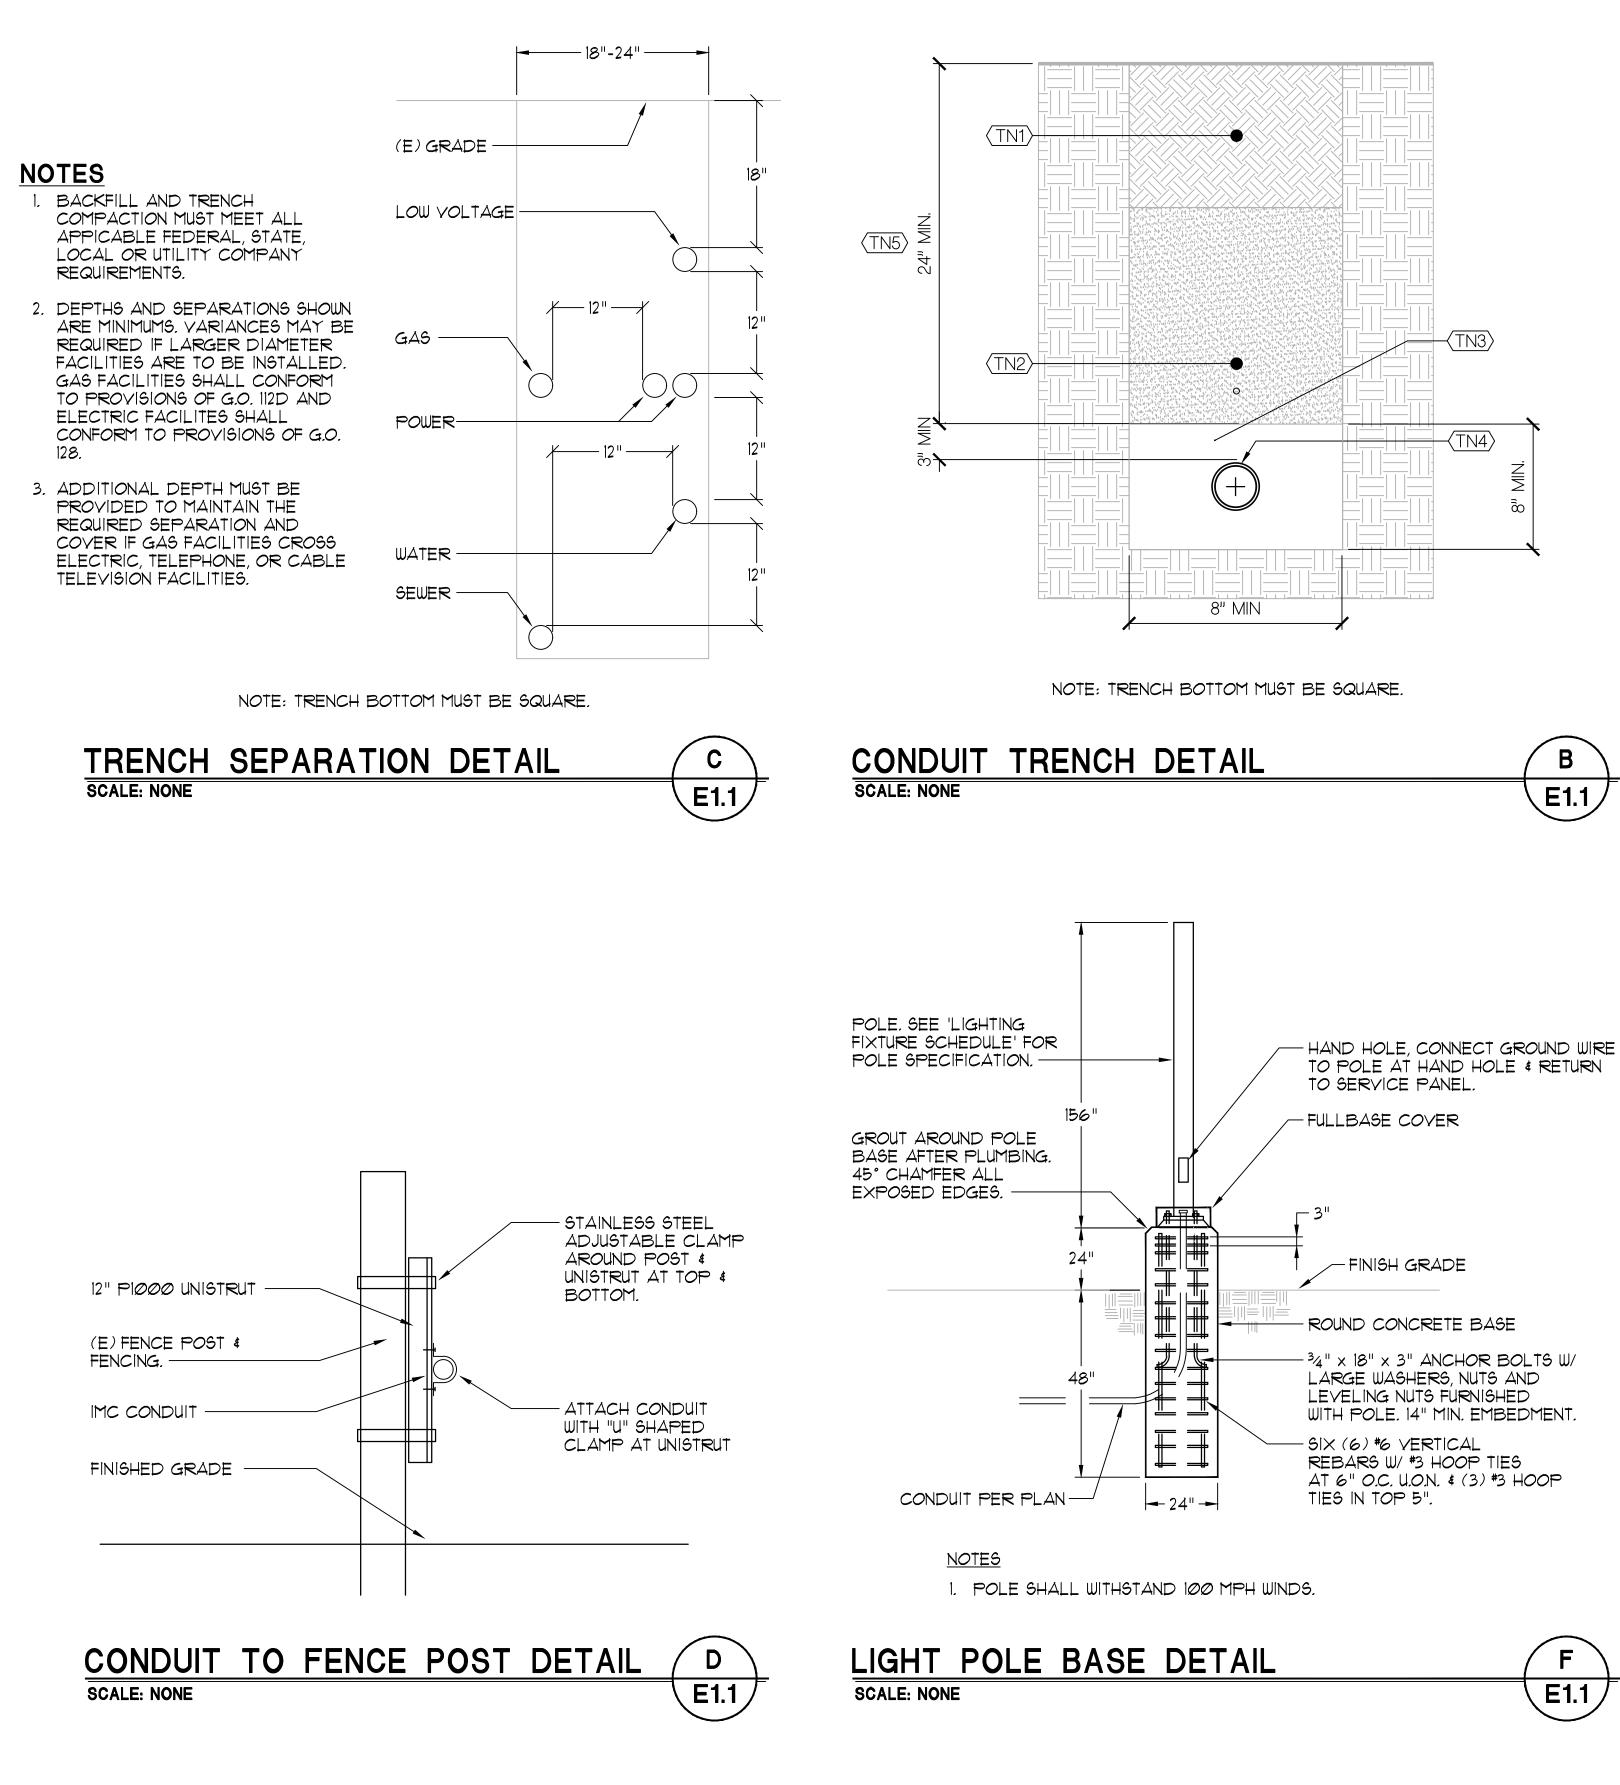

|
| RH<br>DB NO.<br>20028             | E1.0                                                                                                                                                                          |

# TRENCH NOTES

| $\langle TN1 \rangle$ | CONCRETE, A<br>MATCH (E) CO                |
|-----------------------|--------------------------------------------|
| (TN2)                 | NATIVE BACK<br>Warning taf<br>Per 2019 c.e |
| (TN3)                 | 3" SAND ENC                                |
| (TN4)                 | CONDUIT AS S<br>E3.1.                      |
| (TN5)                 | 24" MINIMUM C<br>ENCASEMENT                |



ASPHALT, GRASS, ETC TRENCH COVER TO CONDITIONS.

CKFILL WITH 95% COMPACTION. PROVIDE A PE WITH TRACE WIRE 12" ABOVE CONDUIT E.C. 300.5.

CASEMENT ALL SIDES.

SHOWN ON PLAN. SEE SHEET E3.0 AND

COVER ABOVE CONDUIT AND SAND





NOTE: THE CONDUCTORS ARE OVERSIZED DUE TO VOLTAGE DROP FOR THE LENGTH OF EACH FEEDER ROUTING TO EACH NEW CLUBHOUSE PORTABLE. PROVIDE SPLICES IN PULL BOXES FOR A COMPLETE AND OPERATIONAL INSTALLATION.

# ONE LINE DIAGRAM

NO SCALE

BASEBALL BUILDING EXISTING 120/208V. 3 Ph. 4W. PANEL 'F' SURFACE MOUNTED FOOTBALL FIELD 200 AMP BUS 10 000 ISC NEMA 3R DESCRIPTION KVA BKR CKT Ph. A Ph. B Ph. C CKT BKR KVA DESCRIPTION 2 30/2 2.0 EXIST. LOAD 1 EXIST. LOAD 4.0 50/2 1 6.0 
 4.0
 3
 6.0
 4
 2.0

 4.0
 50/2
 5
 6.0
 6
 30/2
 2.0
 EXIST. LOAD
 1 EXIST. LOAD 2.0 
 8
 2.0

 10