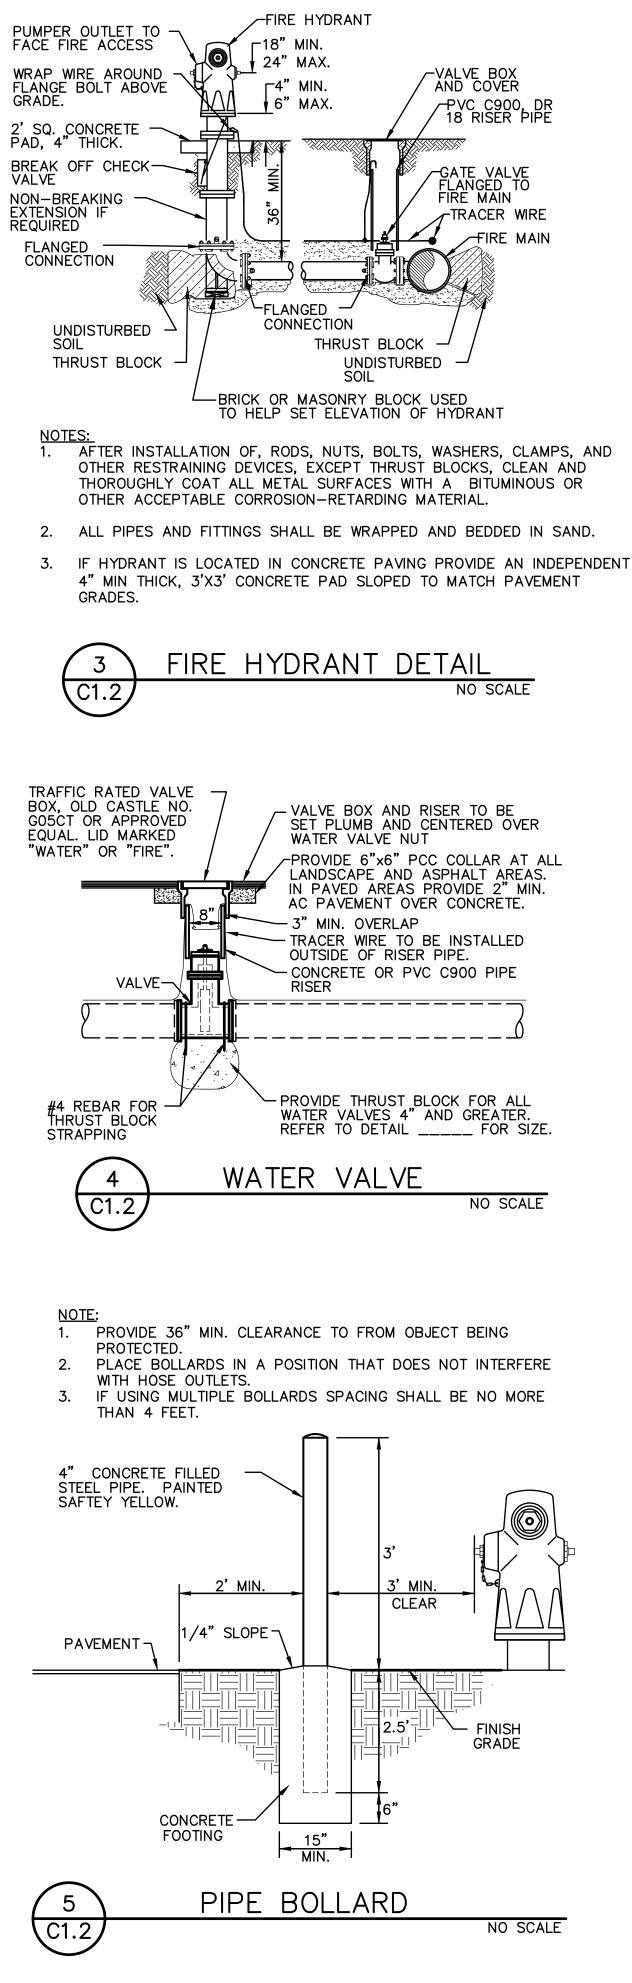

evised 12/29/20) DIVISION OF THE STATE ARCHITECT

DEPARTMENT OF GENERAL SERVICES

Page 2 of 4 STATE OF CALIFORNIA



| PLAN       | ) |
|------------|---|
| MARCH 2021 |   |

|    |          |        |        |         |               |      |       | ő  |  |           |    |      |  |
|----|----------|--------|--------|---------|---------------|------|-------|----|--|-----------|----|------|--|
|    | ( IN FEE | T)     |        | I       | inch = 150 fe | et   |       | ž  |  | CHECKED B | Y: | L C1 |  |
| ΤH | IS DRAV  | VING M | AY HAV | 'E BEEN | ENLARGED O    | R RI | EDUCE | D. |  | 2002      | 28 |      |  |
|    |          |        |        |         |               |      |       |    |  |           |    |      |  |

DRAWN BY:

FILENAME: I: \21-011\CIVIL\DWG\21-0011 C1.0.DWG







|                                   | QUIRED BEARING AREA |    |    | AS IN CU. F |     |     |  |  |  |  |
|-----------------------------------|---------------------|----|----|-------------|-----|-----|--|--|--|--|
| INSTALLATION                      | FITTING TYPE        | 4" | 6" | 8"          | 10" | 12" |  |  |  |  |
|                                   | 90° ELL             | 5  | 11 | 19          | 28  | 39  |  |  |  |  |
| 1                                 | 45° ELL             | 3  | 6  | 10          | 15  | 21  |  |  |  |  |
|                                   | 22.5° ELL           | 2  | 3  | 5           | 8   | 11  |  |  |  |  |
|                                   | 11.25° ELL          | 1  | 2  | 3           | 4   | 6   |  |  |  |  |
|                                   | TEE