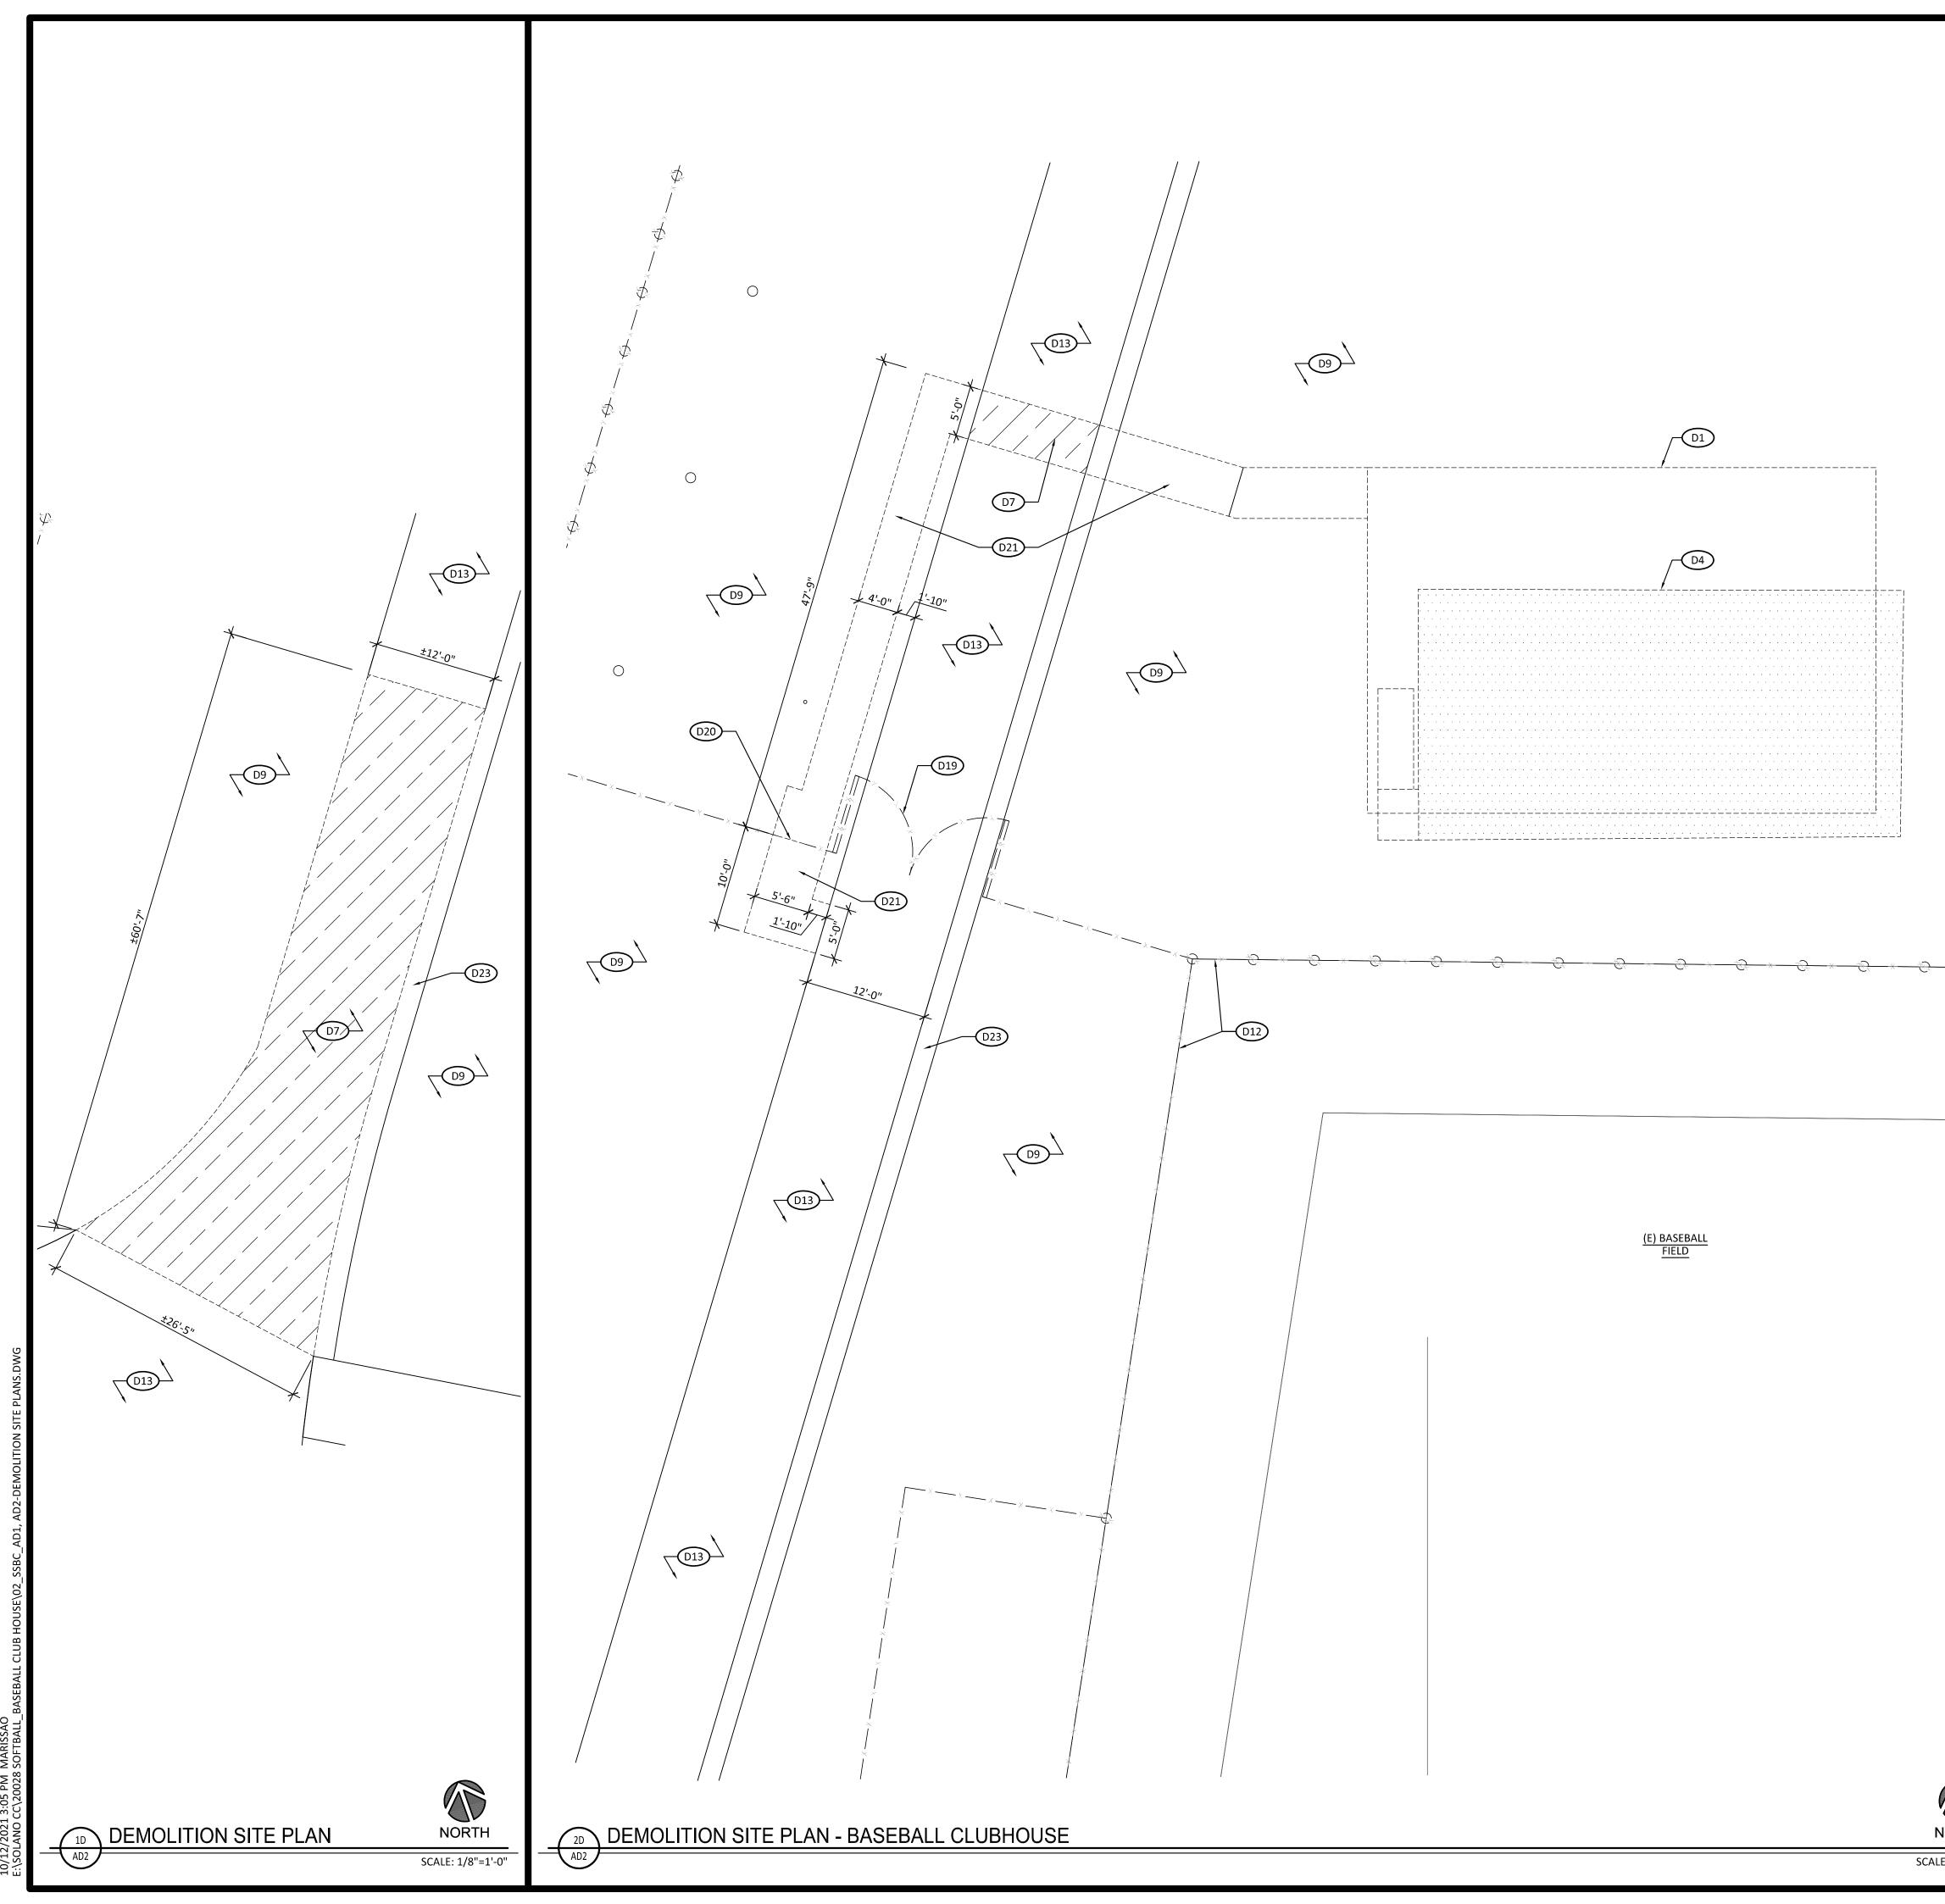

|                                   |
|   | D22        | (E) ELECTRICAL AND COMMUNICATIONS BOX TO REMAIN. SEE E-SHE                                                                                                | ETS                               |
|   | D23        | (E) CONCRETE GUTTER TO REMAIN. PROTECT DURING CONSTRUCTIO                                                                                                 | N                                 |
|   |            |                                                                                                                                                           |                                   |



IDENTIFICATION STAMP DIV. OF THE STATE ARCHITE



| DEN        | AOLITION SITE PLAN KEYNOTES NOT ALL NOTES APPLY THIS SHE                                                                                                        |     |
|------------|-----------------------------------------------------------------------------------------------------------------------------------------------------------------|-----|
| D1         | DEMO (E) TURF AND SCARIFY MIN. 8" DEEP. PROVIDE GRADING OF<br>SUB-PAD FOR MAX. 1% DRAINAGE SLOPE. RECOMPACT NATIVE TO 95%.                                      |     |
| D2         | NOT USED                                                                                                                                                        |     |
| D3         | DEMO (E) CONTAINER - SHOWN HATCHED