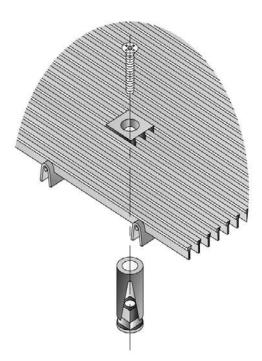

using a grinder with a new wafer wheel. Hendrick recommends CGW 6 x .045 x 7/8. Take particular care to deburr ends of bars and supports after cutting.
- Set sections into place being sure that all wires and supports align. Mark all surface fastener locations on the grouted surface for each section.
- Remove sections and drill all fastener holes at marked locations in grouted base and install lead anchors to grouted bed.
- Place grates back into their locations and fasten down using the flathead machine screws supplied with grating. Start each screw in its location and once engaged snug all fasteners tightly starting from the center and working outwards in a circular manner. Repeat for all sections.
- Cover grille with plywood temporarily until jobsite work is complete to prevent damage.







877-840-0881 <u>www.hendrickarch.com</u> <u>arch@hendrickcorp.com</u> Carbondale, PA | Elgin, IL | Owensboro, KY

# Resistance Welded EZ Loc Mounting System Installation Instructions

## 1) Site Preparation

- Use forms to prepare a recess in concrete a minimum of grating height plus frame thickness.
- Recess should be overall size of unit plus 1/16" on all sides of recess to allow for clearance.
- Ensure the top of frames will be flush with finish floor.
- Remove forms once concrete has cured.

## 2) Assemble & Set Frame

- Assemble the level base frame. The ends of frame pieces are mitered, predrilled and countersunk for quick assembly.
- Set the frame assembly around the perimeter of the formed recess.
- Shim frame as necessary to elevate frame assembly to finished floor height.
-