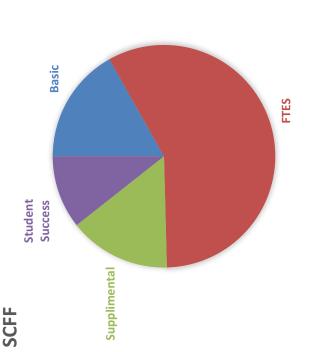

prior years of data: Associate Degrees for Transfer Associate Degrees

- Baccalaureate Degrees
  - Credit Certificates
- Transfer Level Math and English
- Transfer to a Four Year University
- Nine or More CTE Units
- Regional Living Wage

Additional calculated revenue if metrics are achieved by Pell or Promise Grant recipients

| Basic        | FTES         | Supplemental | Success     | Total        |
|--------------|--------------|--------------|-------------|--------------|
| Allocation   | Allocation   | Allocation   | Allocation  | Allocation   |
| \$10,979,297 | \$37,658,072 | \$9,641,464  | \$6,931,598 | \$65,210,431 |



- FTES allocation will change as the new FTES for 24/25 are known
  Supplemental, & Success Allocations will change once the annual certifications are completed



\$6,931,598

# SUCCESS & SUPPLEMENTAL ALLOCATIONS

| <b>Estimated Supplemental Allocation</b> | ation     |             |  |
|------------------------------------------|-----------|-------------|--|
|                                          | 2023-24   | Estimated   |  |
| Supplemental Allocation                  | Headcount | Revenue     |  |
| AB540                                    | 285       | \$359,521   |  |
| Supplemental Pell                        | 2,291     | 2,890,042   |  |
| Supplemental CCPG                        | 2,067     | 6,391,901   |  |
| Totals                                   | 7,643     | \$9,641,464 |  |

|     | <b>Estimated Student Success Allocation</b> | location   |           |
|-----|---------------------------------------------|------------|---------