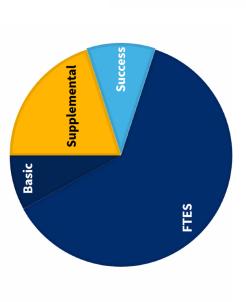

| PPROVAL                                       | DATE APPROVED BY SUPERINTENDENT-PRESIDENT       |  |
| August 9, 2024                                                                                                                                                                                                               | 43                                            |                                                 |  |

DATE SUBMITTED TO SUPERINTENDENT-PRESIDENT



## ADOPTED BUDGET PRESENTATION



## **SCFF Overview**

## **Student Centered Funding Formula**

Base = Basic + FTES

II. Supplemental

III. Success



The SCFF consists of three components:

### I. Base Allocation

- Basic Allocation relies primarily on college and center size based on prior year (PY) data and current
  - FTES Allocation relies primarily on current year (CY) Full Time Equivalent Student (FTES) enrollment

### II. Supplemental Allocation

- Based on PY headcounts:
- AB 540, California College Promise Grant, and Pell Grant recipients

### III. Student Success Allocation

Based on an average of three prior years of data: Associate Degrees for Transfer Associate Degrees

- Baccalaureate Degrees
  - Credit Certificates
- Transfer Level Math and English
- Transfer to a Four Year University
- Nine or More CTE Units
- Regional Living Wage

Additional calculated revenue if metrics are achieved by Pell or Promise Grant recipient