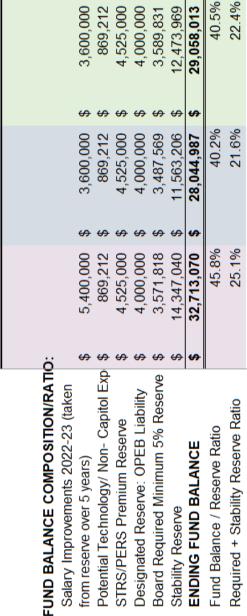

|     |                |
| <b>BEGINNING FUND BALANCE</b>                                    | \$       | 37,890,826                             | \$ | 37,890,826 \$ 31,347,163 \$ 32,713,070 | \$  | 32,713,070     |
| ENDING FUND BALANCE                                              | \$       | 32,713,070                             | \$ | 28,044,987                             | \$  | 29,058,013     |

| (3,655,057)    | 32,713,070 | 29,058,013 |  |
|----------------|------------|------------|--|
| \$             | \$         | ↔          |  |
| (3,302,176) \$ | 31,347,163 | 28,044,987 |  |
| \$             | \$         | ↔          |  |
| (5,177,756)    | 37,890,826 | 32,713,070 |  |
| \$             | \$         | \$         |  |
| ASE)           |            | •          |  |



STRS/PERS Premium Reserve

from reserve over 5 years)



NOTE: Fund Balances subject to change

Fund Balance / Reserve Ratio **ENDING FUND BALANCE** 

Stability Reserve

### 6

## **OUTLOOKS FOR OTHER FUNDS**



Fund 13 -(State Restricted)

Fund 14 -(Local)

Fund 21 (Debt Services)

- Zero-Based Budget
- Revenues & Expenses = \$40,785,934
- Higher than Temp budget by approx. \$2m
- Zero-Based Budget
- Revenues & Expenses = \$6,681,154
- Lower than Temp budget by approx. \$1m
- Zero-Based Budget
- Revenues & Expenses = \$19,130,553
- No change from Temp budget

### Note:

- All ending fund balances are subject to change as audit is completed
- Budgets increases/decreased based on carry-over and new estimated allocations

### 10

# OUTLOOKS FOR OTHER FUNDS – CONT.



Fund 41 (Capital Outla