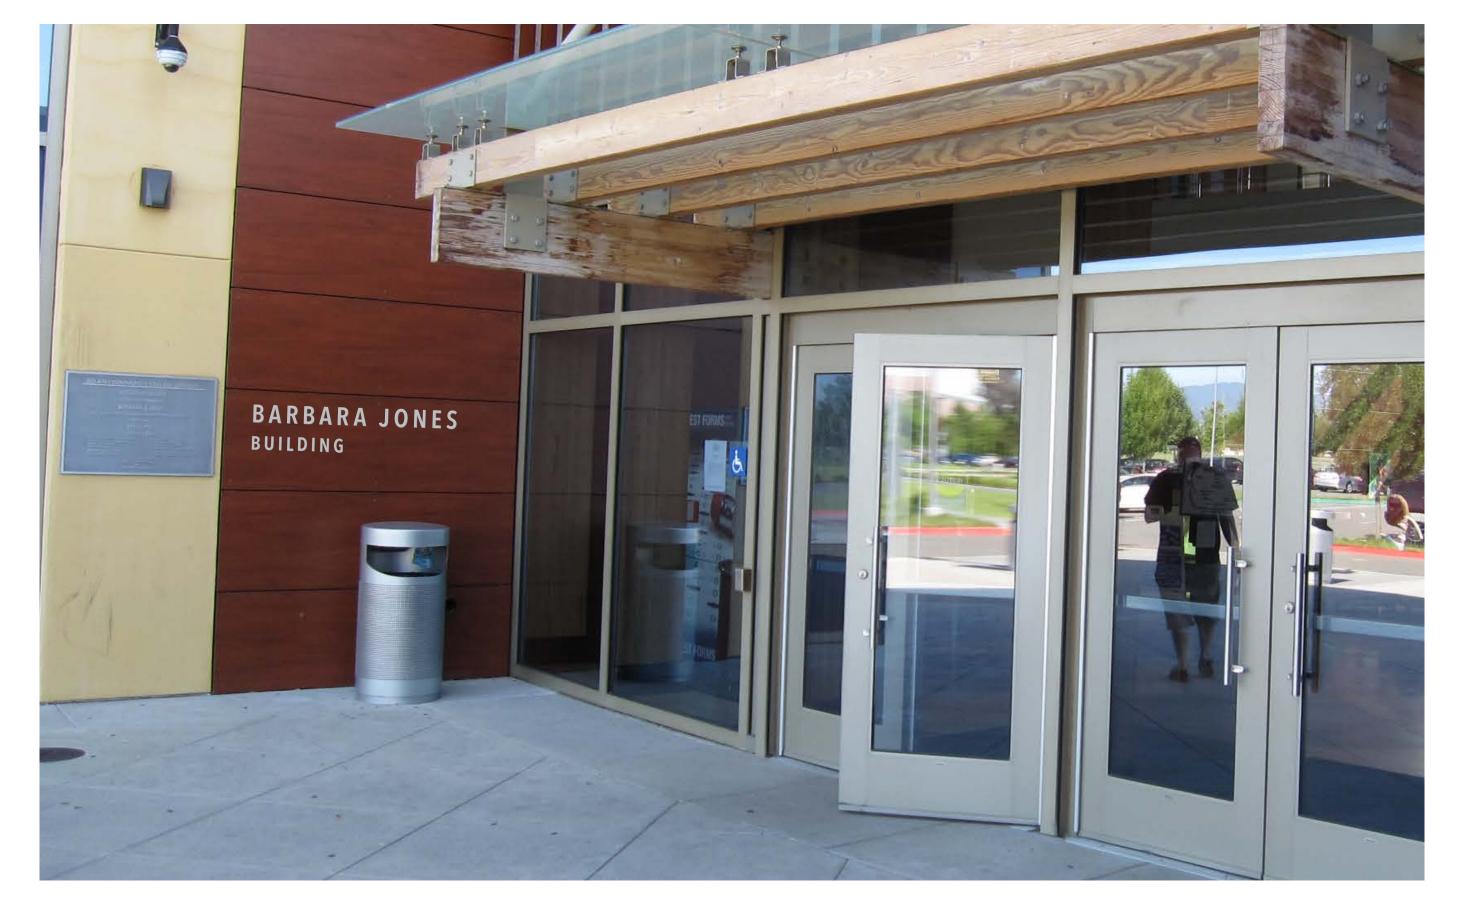

# BARBARA JONES BUILDING, SECONDARY LETTERS

**Vacaville Building ID.2: Front View** Scale: 1/2=1'-0"

**Vacaville Building ID.2: Detail View** 

Scale: 1 1/2"=1'-0"

BARBARA JONES BUILDING, SECONDARY LETTERS