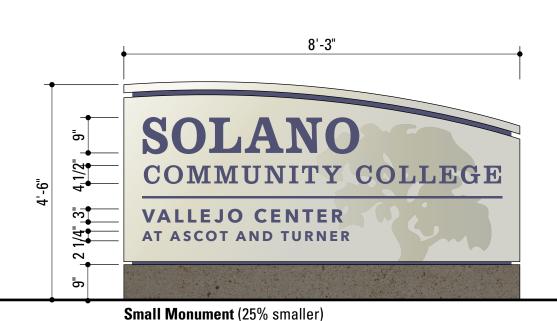

se Wayfinding Signage Standards to ensure consistency in aesthetics, and wayfinding on the College's campuses.

The Governing Board is asked to approve and adopt the proposed Wayfinding Signage Standards.

The Wayfinding Signage Standards document is available online at: http://www.solano.edu/measureq/planning.php



## WAYFINDING SIGNAGE STANDARDS

March 15, 2017



1045 Sansome Street, Suite 202 San Francisco, CA Tel: 415.773.1000 Fax: 415.773.1008







# CAMPUSES





Scale: 1/2" = 1'-0"

#### SIGN FAMILY



Scale: 1/2'' = 1'-0''

#### PRIMARY MONUMENT



Scale: 1/2'' = 1'-0''

#### SECONDARY MONUMENT



Scale: 1/2'' = 1'-0''

#### SECONDARY MONUMENT WITH EXISTING CONCRETE WALL



 Note: Monument sizes are applicable to Primary and Secondary monuments.

Large Monument (25% larger)





#### MONUMENT SCALE OPTIONS

#### **Directional** Painted aluminum sign cabinet to match MP20060 champagne gold with applied vinyl lettering to match Gerber Duranodic. Reveals painted to match Gerber Light Navy vinyl. · Stained, precast concrete base with 3'-11" debossed graphics. **Parking Lot ID** Painted aluminum panel to match MP20060 champagne gold with vinyl lettering to match Gerber Duranodic. **North Parking** Mount to round post painted to match Gerber Light Navy vinyl. 1'-6" Cosmetology **Performing Arts** LOT F **Student Commons** Horticulture Receiving 5'-4"

# VEHICULAR WAYFINDING: Directional and Parking Lot ID

Scale: 3/4'' = 1'-0''



# PEDESTRIAN WAYFINDING: Campus Map and Directional

# LIGHTING









#### PUSH-THROUGH EDGE-LIT LETTERS

March 15, 2017





**VALLEJO*