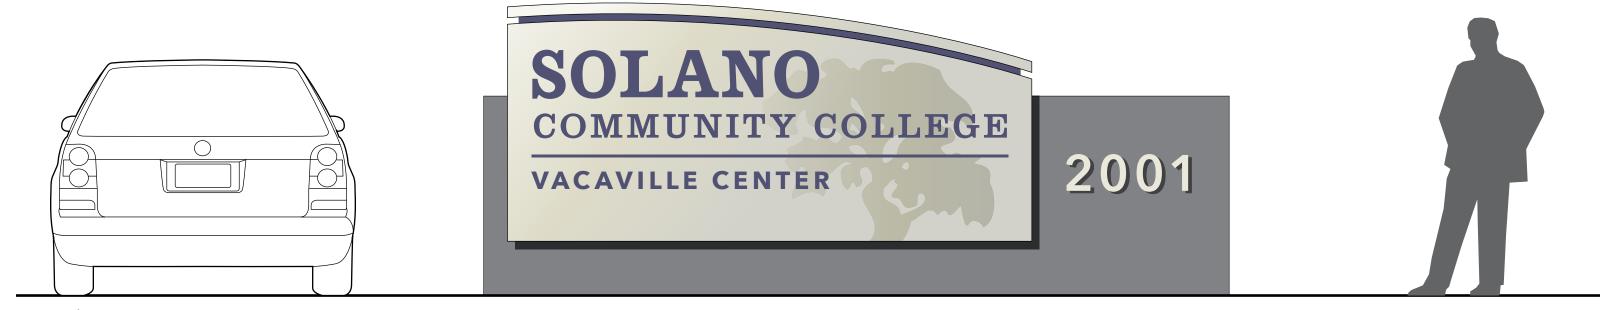

E OPTIONS

#### **Directional** Painted aluminum sign cabinet to match MP20060 champagne gold with applied vinyl lettering to match Gerber Duranodic. Reveals painted to match Gerber Light Navy vinyl. · Stained, precast concrete base with 3'-11" debossed graphics. **Parking Lot ID** Painted aluminum panel to match MP20060 champagne gold with vinyl lettering to match Gerber Duranodic. **North Parking** Mount to round post painted to match Gerber Light Navy vinyl. 1'-6" Cosmetology **Performing Arts** LOT F **Student Commons** Horticulture Receiving 5'-4"

# VEHICULAR WAYFINDING: Directional and Parking Lot ID

Scale: 3/4'' = 1'-0''



# PEDESTRIAN WAYFINDING: Campus Map and Directional

# LIGHTING









#### PUSH-THROUGH EDGE-LIT LETTERS

March 15, 2017





**VALLEJO** 



**VALLEJO** 



Scale: 1/2" = 1'-0"

## **VACAVILLE**



# **VACAVILLE**







# VACAVILLE GATEWAY SIGN



## VACAVILLE GATEWAY SIGN



VACAVILLE GATEWAY SIGN







## VALLEJO CENTER, TURNER PARKWAY ENTRANCE





# VALLEJO CENTER, NORTH ASCOT PARKWAY ENTRANCE





# BARBARA JONES BUILDING, PRIMARY LETTERS



Vacaville Building ID.3: Front View

Scale: 3/16"=1'-0"

# BARBARA JONES BUILDING, PRIMARY LETTERS



# BARBARA JONES BUILDING, SECONDARY LETTERS





**Vacaville Building ID.2: Front View** Scale: 1/2=1'-0"

**Vacaville Building ID.2: Detail View** 

Scale: 1 1/2"=1'-0"

BARBARA JONES BUILDING, SECONDARY LETTERS



# BILL THURSTON BUILDING, PRIMARY LETTERS



Vallejo Building ID.1: Front View

Scale: 3/16"=1'-0"

# BILL THURSTON BUILDING, PRIMARY LETTERS



# BILL THURSTON BUILDING, SECONDARY LET