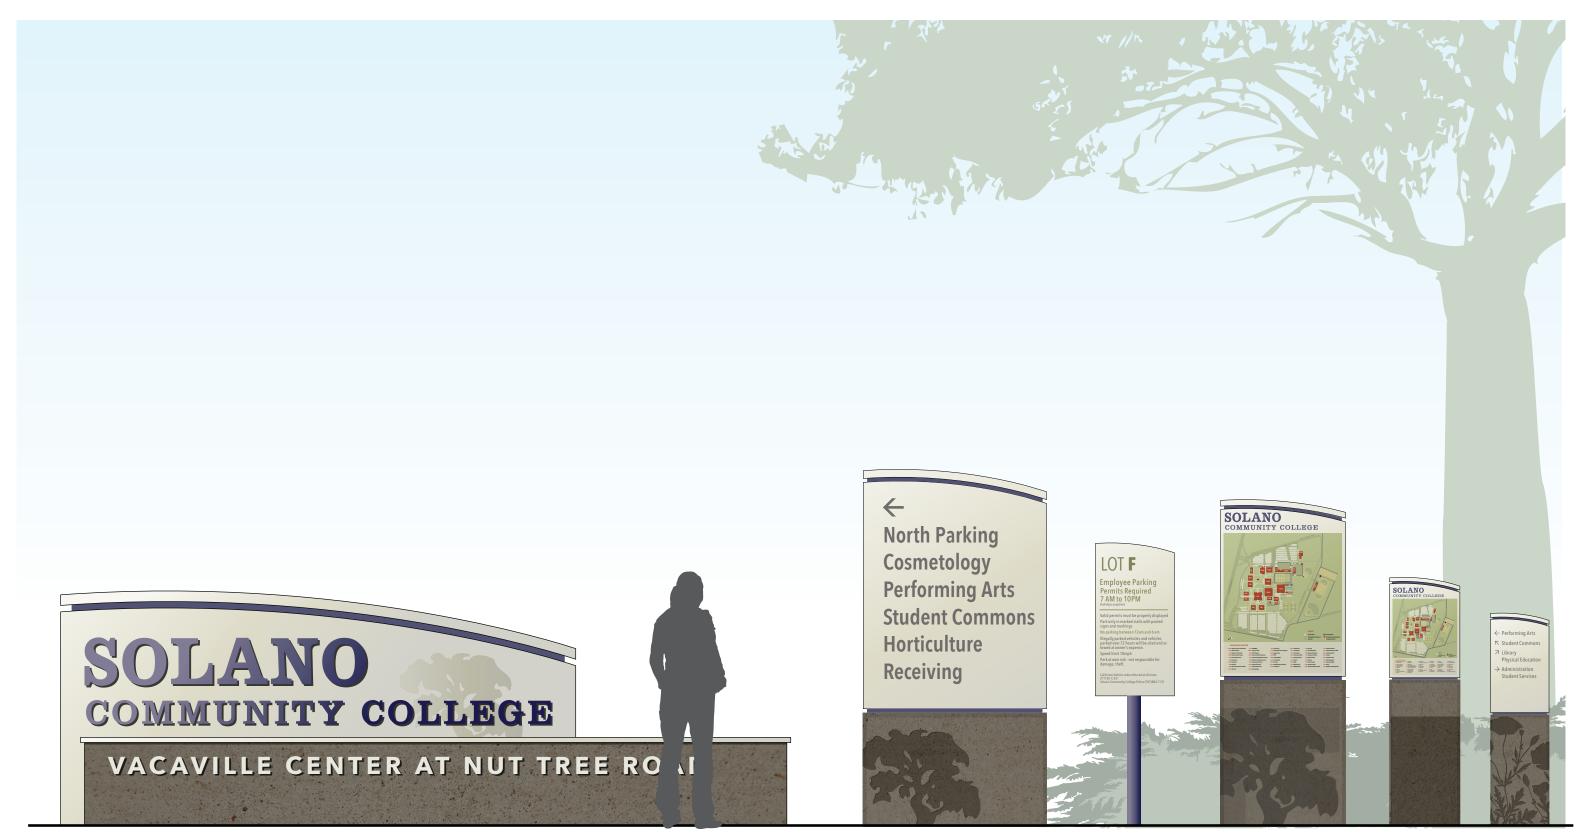

#### **Directional** Painted aluminum sign cabinet to match MP20060 champagne gold with applied vinyl lettering to match Gerber Duranodic. Reveals painted to match Gerber Light Navy vinyl. · Stained, precast concrete base with 3'-11" debossed graphics. **Parking Lot ID** Painted aluminum panel to match MP20060 champagne gold with vinyl lettering to match Gerber Duranodic. **North Parking** Mount to round post painted to match Gerber Light Navy vinyl. 1'-6" Cosmetology **Performing Arts** LOT F **Student Commons** Horticulture Receiving 5'-4"

# VEHICULAR WAYFINDING: Directional and Parking Lot ID

Scale: 3/4'' = 1'-0''