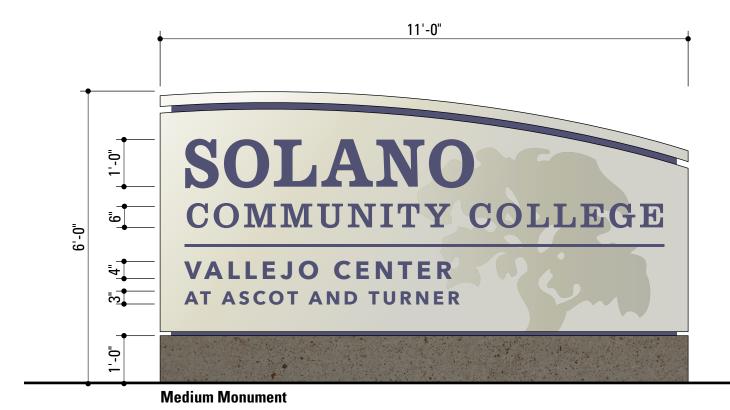

hese Wayfinding Signage Standards to ensure consistency in aesthetics, and wayfinding on the College's campuses.

The Governing Board is asked to approve and adopt the proposed Wayfinding Signage Standards.

The Wayfinding Signage Standards document is available online at: http://www.solano.edu/measureq/planning.php



## WAYFINDING SIGNAGE STANDARDS

March 15, 2017



1045 Sansome Street, Suite 202 San Francisco, CA Tel: 415.773.1000 Fax: 415.773.1008







# CAMPUSES





Scale: 1/2" = 1'-0"

#### SIGN FAMILY



Scale: 1/2'' = 1'-0''

#### PRIMARY MONUMENT



Scale: 1/2'' = 1'-0''

#### SECONDARY MONUMENT



Scale: 1/2'' = 1'-0''

#### SECONDARY MONUMENT WITH EXISTING CONCRETE WALL



 Note: Monument sizes are applicable to Primary and Secondary monuments.

Large Monument (25% larger)





#### MONUMENT SCALE OPTIONS

#### **Directional** Painted aluminum sign cabinet to match MP20060 champagne gold with applied vinyl lettering to match Gerber Duranodic. Reveals painted to match Gerber Light Navy vinyl. · Stained, precast concrete base with 3'-11" debossed graphics. **Parking Lot ID** Painted aluminum panel to match MP20060 champagne gold with vinyl lettering to match Gerber Duranodic. **North Parking** Mount to round post painted to match Gerber Light Navy vinyl. 1'-6" Cosmetology **Performing Arts** LOT F **Student Commons** Horticulture Receiving 5'-4"

# VEHICULAR WAYFINDING: Directional and Parking Lot ID

Scale: 3/4'' = 1'-0''



# PEDESTRIAN WAYFINDING: Campus Map and Directional

# LIGHTING









#### PUSH-THROUGH EDGE-LIT LETTERS

March 15, 2017





**VALLEJ