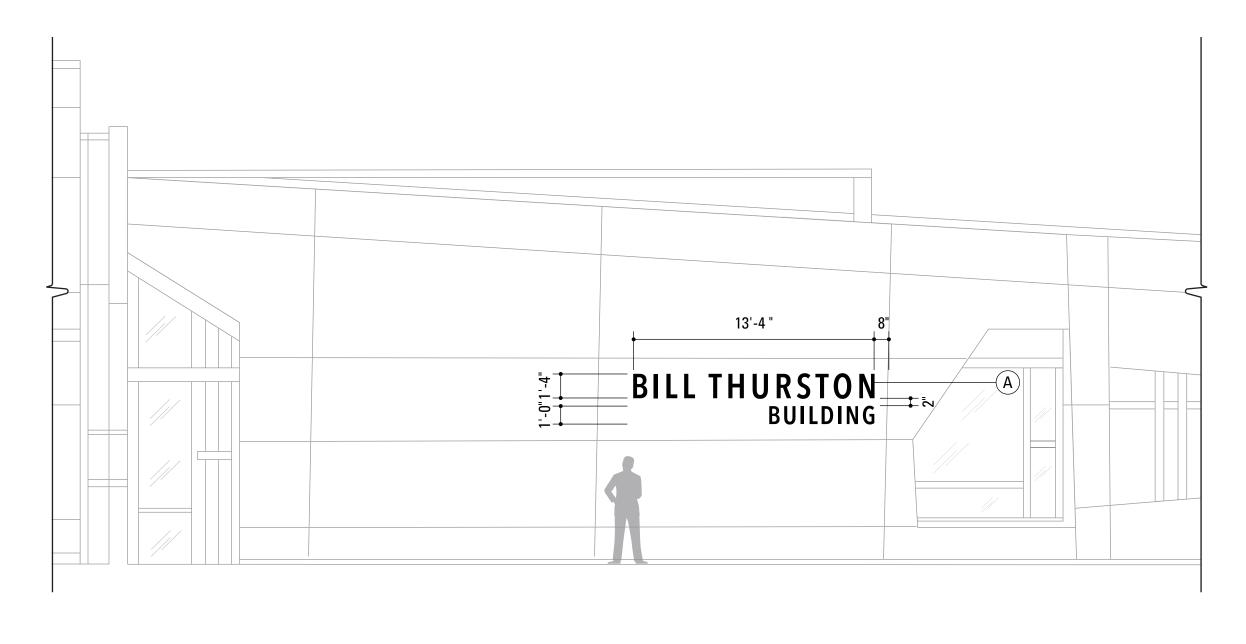

# BILL THURSTON BUILDING, PRIMARY LETTERS

Vallejo Building ID.1: Front View

Scale: 3/16"=1'-0"

# BILL THURSTON BUILDING, PRIMARY LETTERS

# BILL THURSTON BUILDING, SECONDARY LETTERS

Vallejo Building ID.4: Front View

Vallejo Building ID.4: Detail
Scale: 1 1/2"=1'-0"

# BILL THURSTON BUILDING, SECONDARY LETTERS