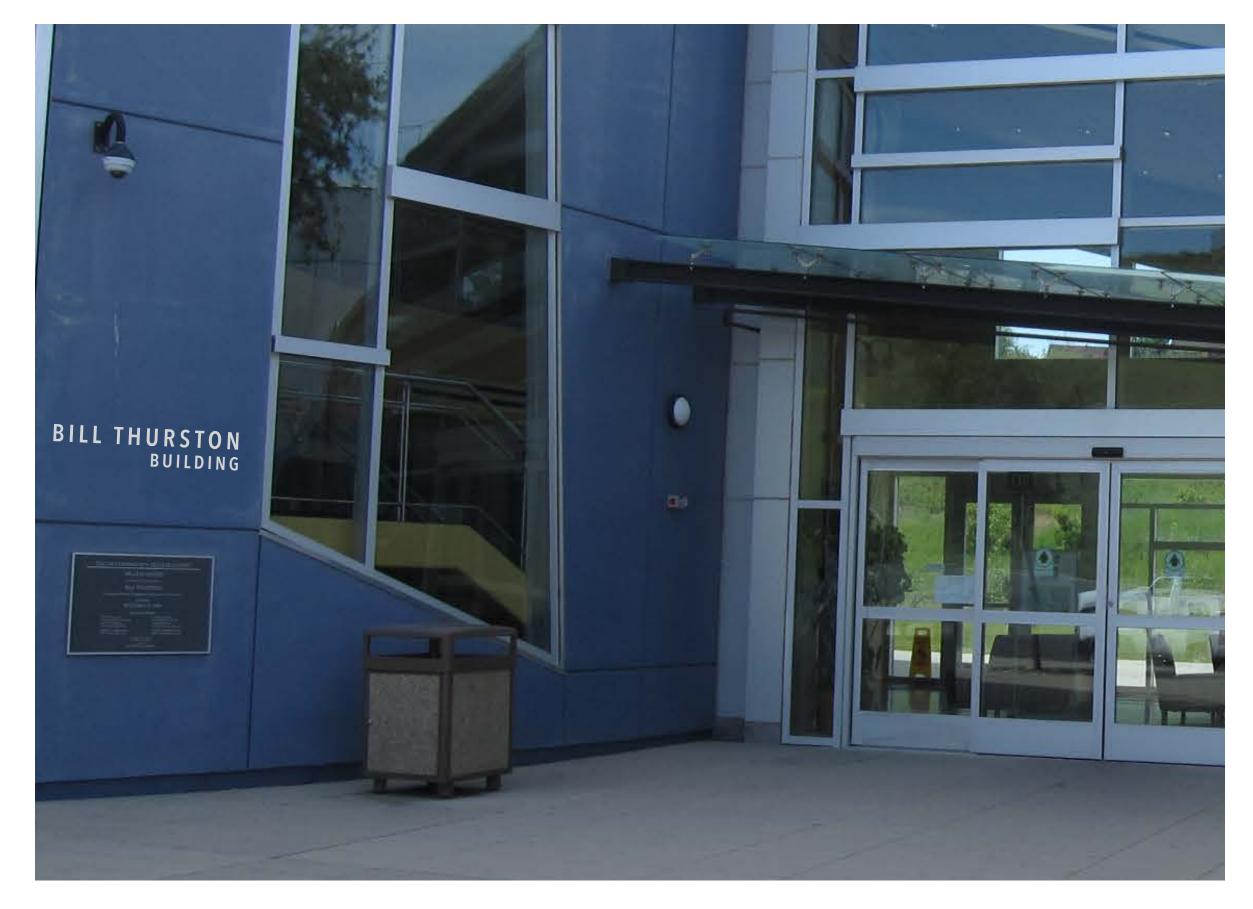

# BILL THURSTON BUILDING, PRIMARY LETTERS

Vallejo Building ID.1: Front View

Scale: 3/16"=1'-0"

# BILL THURSTON BUILDING, PRIMARY LETTERS