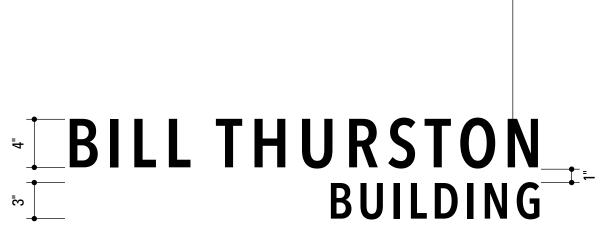

# BILL THURSTON BUILDING, SECONDARY LETTERS

Vallejo Building ID.4: Front View

Vallejo Building ID.4: Detail
Scale: 1 1/2"=1'-0"

# BILL THURSTON BUILDING, SECONDARY LETTERS