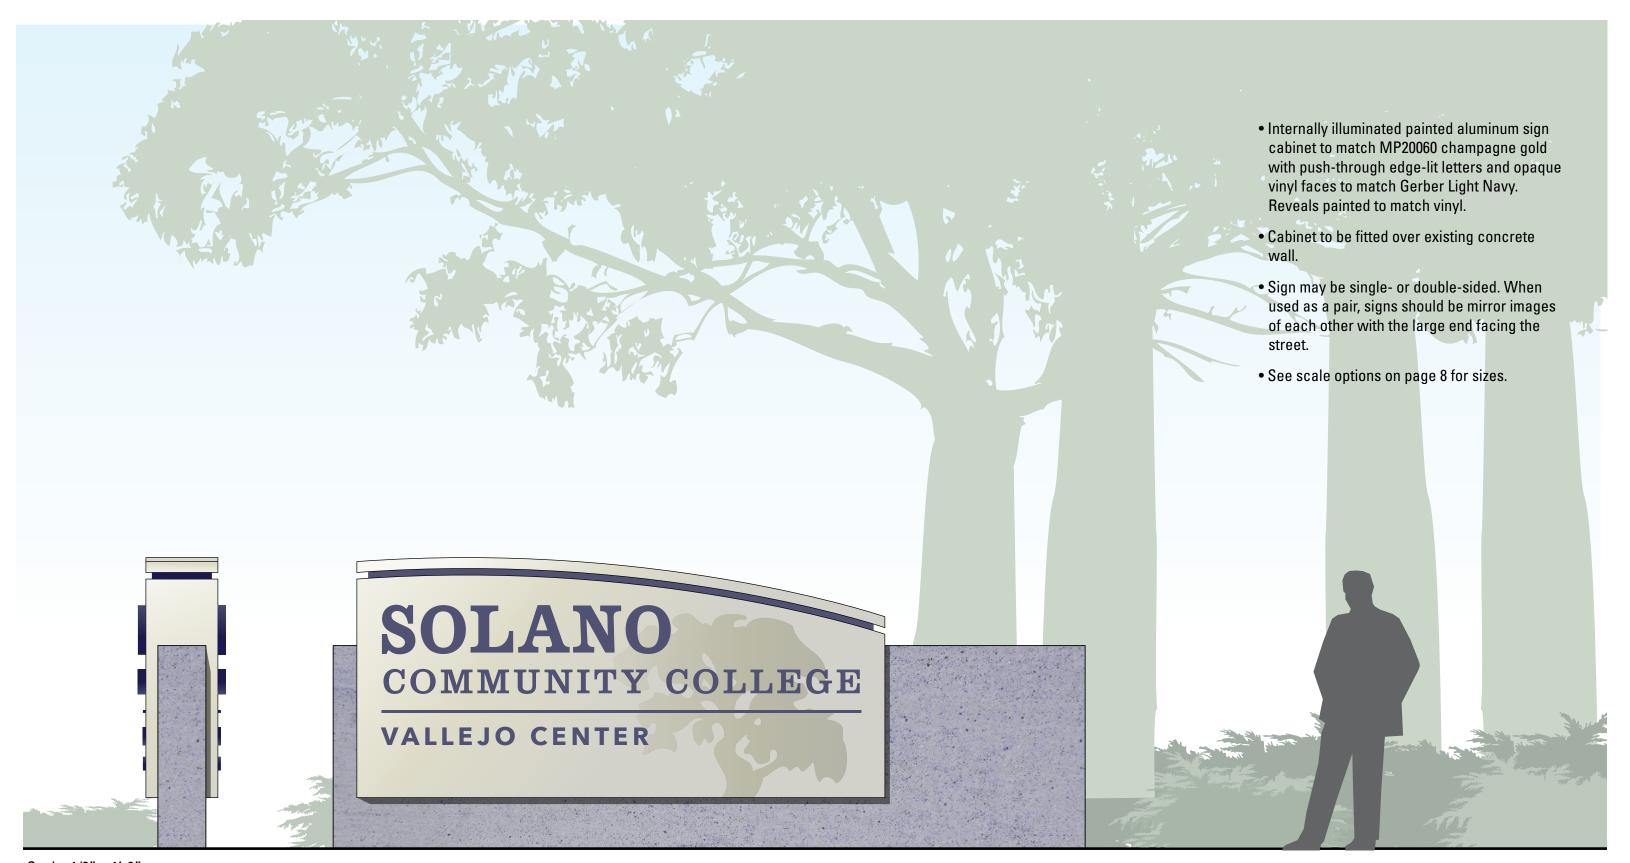

#### SECONDARY MONUMENT WITH EXISTING CONCRETE WALL

 Note: Monument sizes are applicable to Primary and Secondary monuments.

Large Monument (25% larger)