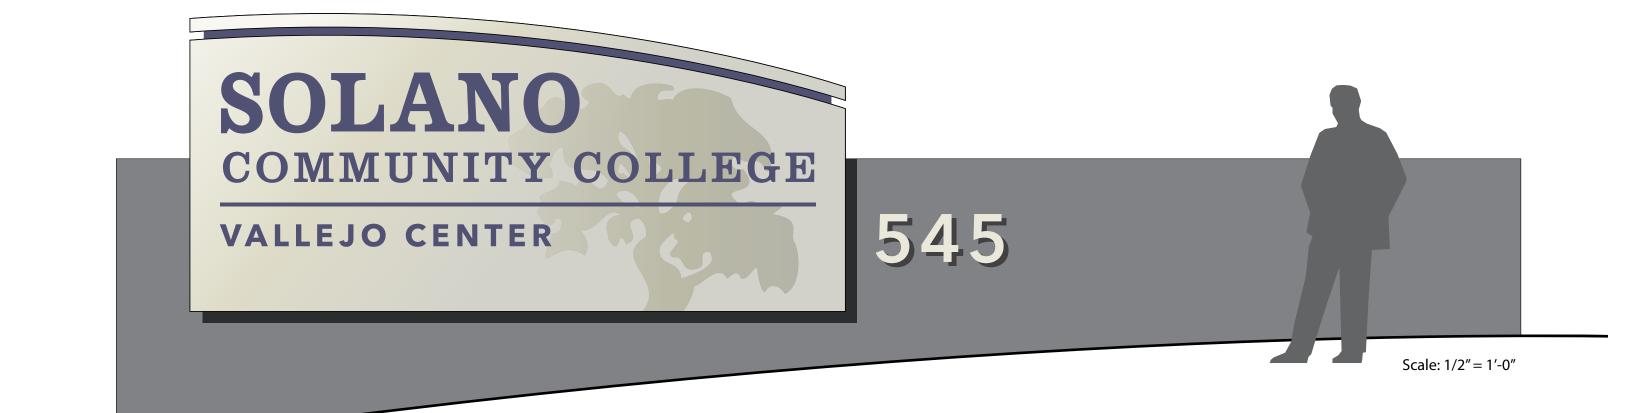

#### PRIMARY MONUMENT

Scale: 1/2'' = 1'-0''

## VALLEJO CENTER, TURNER PARKWAY ENTRANCE

# VALLEJO CENTER, NORTH ASCOT PARKWAY ENTRANCE