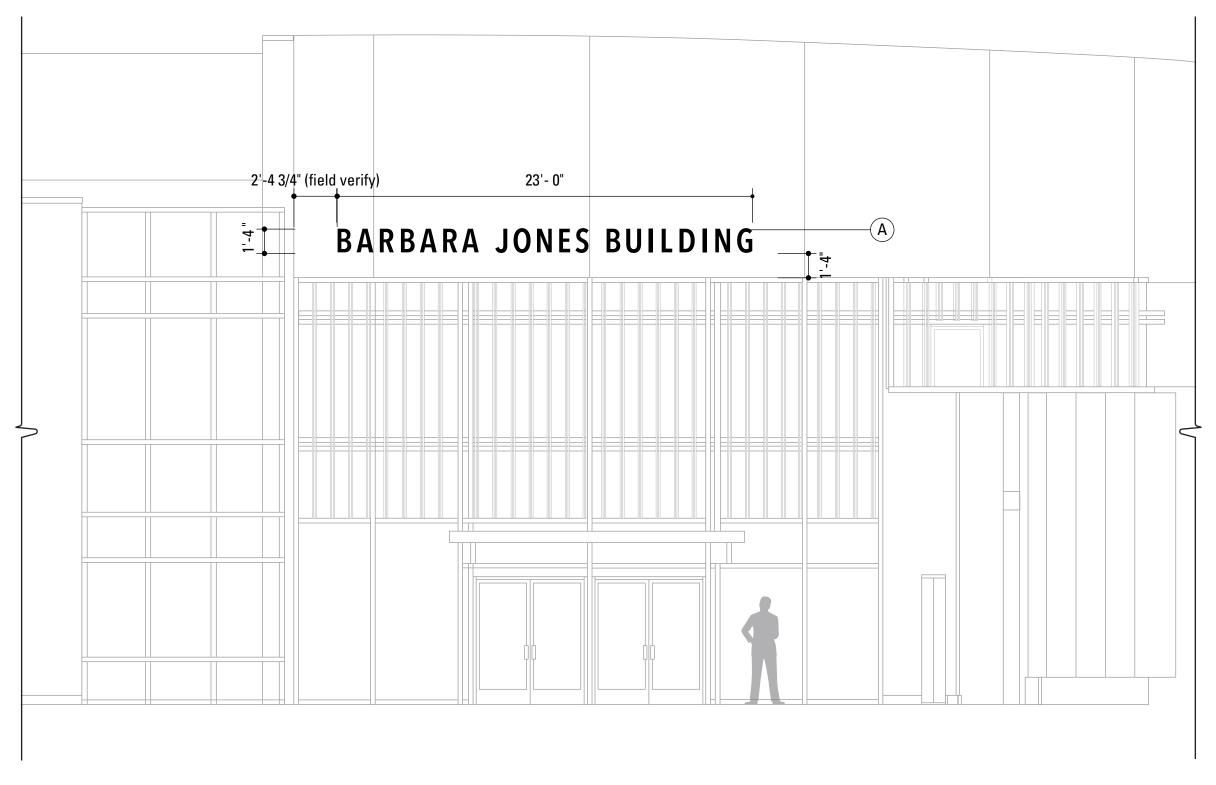

# BARBARA JONES BUILDING, PRIMARY LETTERS

Vacaville Building ID.3: Front View

Scale: 3/16"=1'-0"

# BARBARA JONES BUILDING, PRIMARY LETTERS