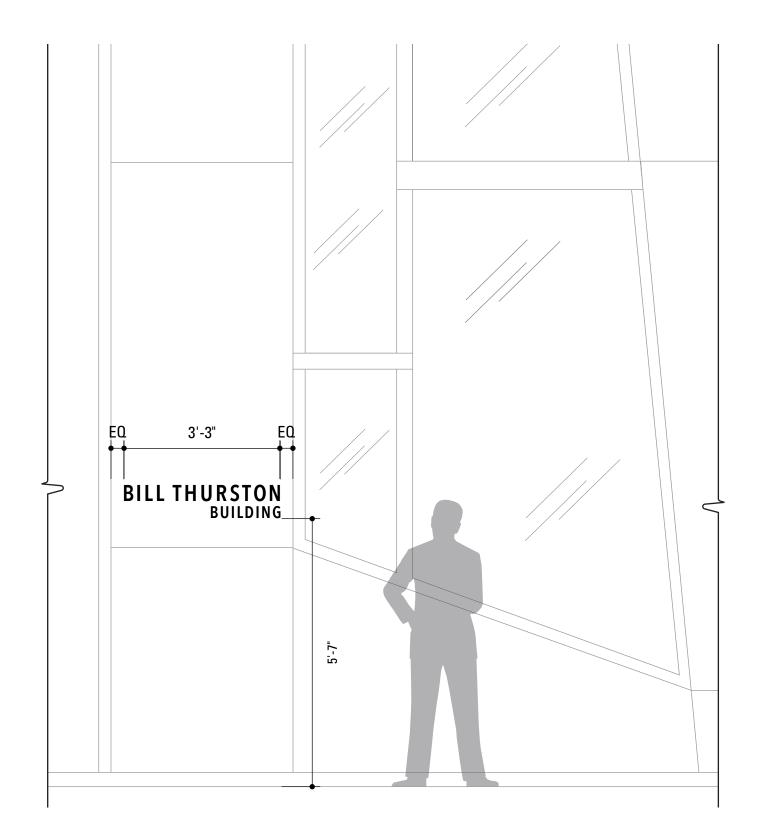

# BILL THURSTON BUILDING, PRIMARY LETTERS

Vallejo Building ID.1: Front View

Scale: 3/16"=1'-0"

# BILL THURSTON BUILDING, PRIMARY LETTERS