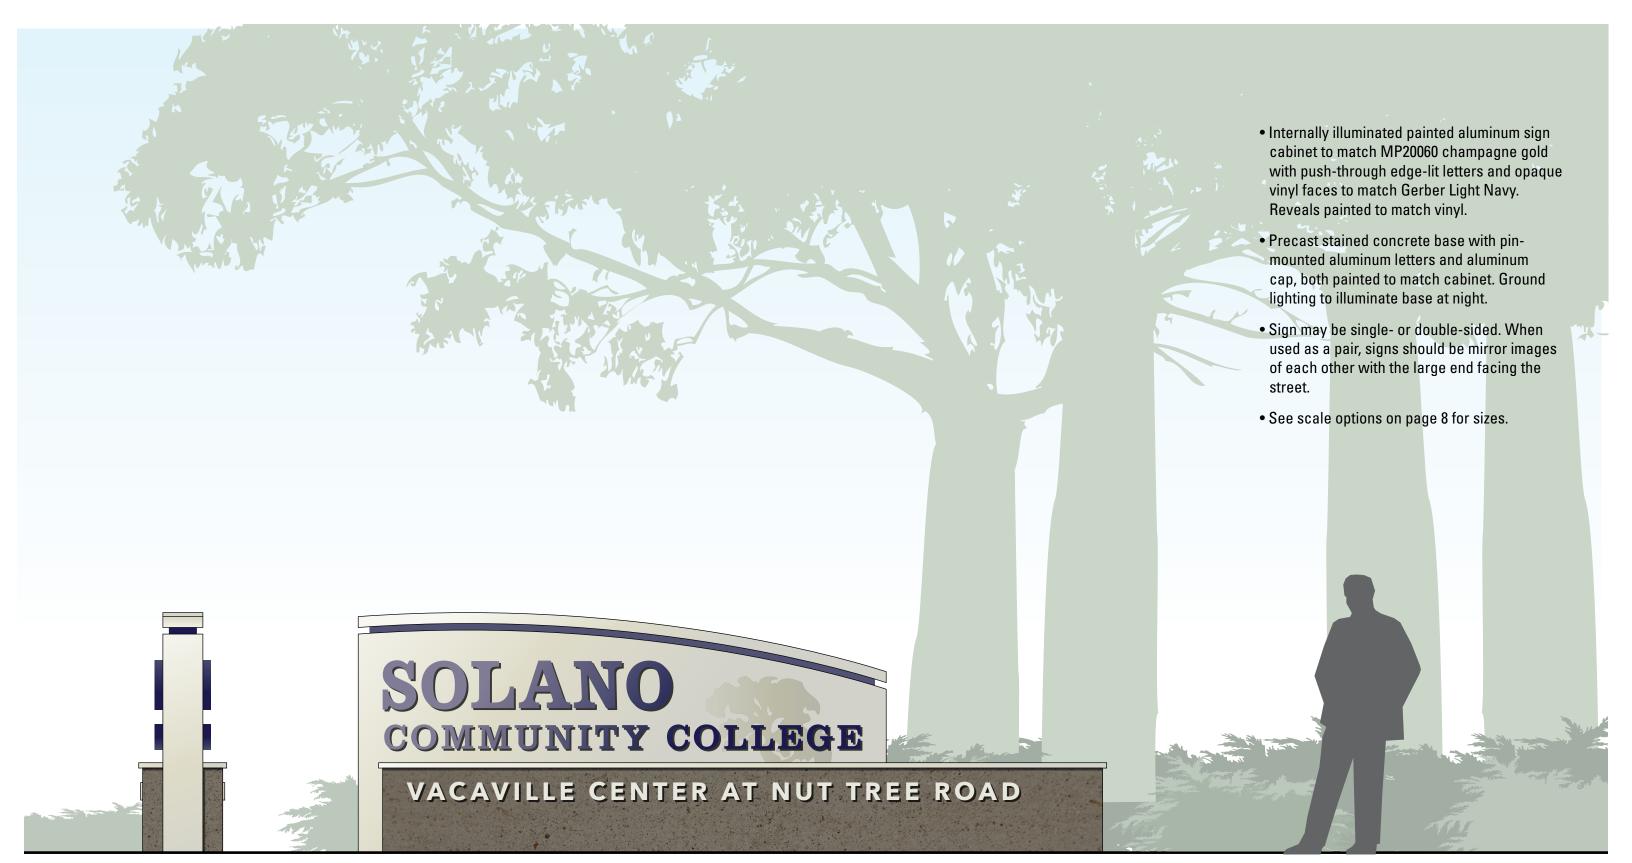

the Bond Steering Committee to update the Wayfinding Signage Standards, in particular to ensure the site monument sign design can incorporate naming for standalone sites, such as the site of the new Automotive Technology Building.

The Bond Team is recommending establishment of these Wayfinding Signage Standards to ensure consistency in aesthetics, and wayfinding on the College's campuses.

The Governing Board is asked to approve and adopt the proposed Wayfinding Signage Standards.

The Wayfinding Signage Standards document is available online at: http://www.solano.edu/measureq/planning.php



## WAYFINDING SIGNAGE STANDARDS

March 15, 2017



1045 Sansome Street, Suite 202 San Francisco, CA Tel: 415.773.1000 Fax: 415.773.1008







# CAMPUSES





Scale: 1/2" = 1'-0"

#### SIGN FAMILY



Scale: 1/2'' = 1'-0''

#### PRIMARY MONUMENT



Scale: 1/2'' = 1'-0''

#### SECONDARY MONUMENT



Scale: 1/2'' = 1'-0''

#### SECONDARY MONUMENT WITH EXISTING CONCRETE WALL



 Note: Monument sizes are applicable to Primary and Secondary monuments.

Large Monument (25% larger)





#### MONUMENT SCALE OPTIONS

#### **Directional** Painted aluminum sign cabinet to match MP20060 champagne gold with applied vinyl lettering to match Gerber Duranodic. Reveals painted to match Gerber Light Navy vinyl. · Stained, precast concrete base with 3'-11" debossed graphics. **Parking Lot ID** Painted aluminum panel to match MP20060 champagne gold with vinyl lettering to match Gerber Duranodic. **North Parking** Mount to round post painted to match Gerber Light Navy vinyl. 1'-6" Cosmetology **Performing