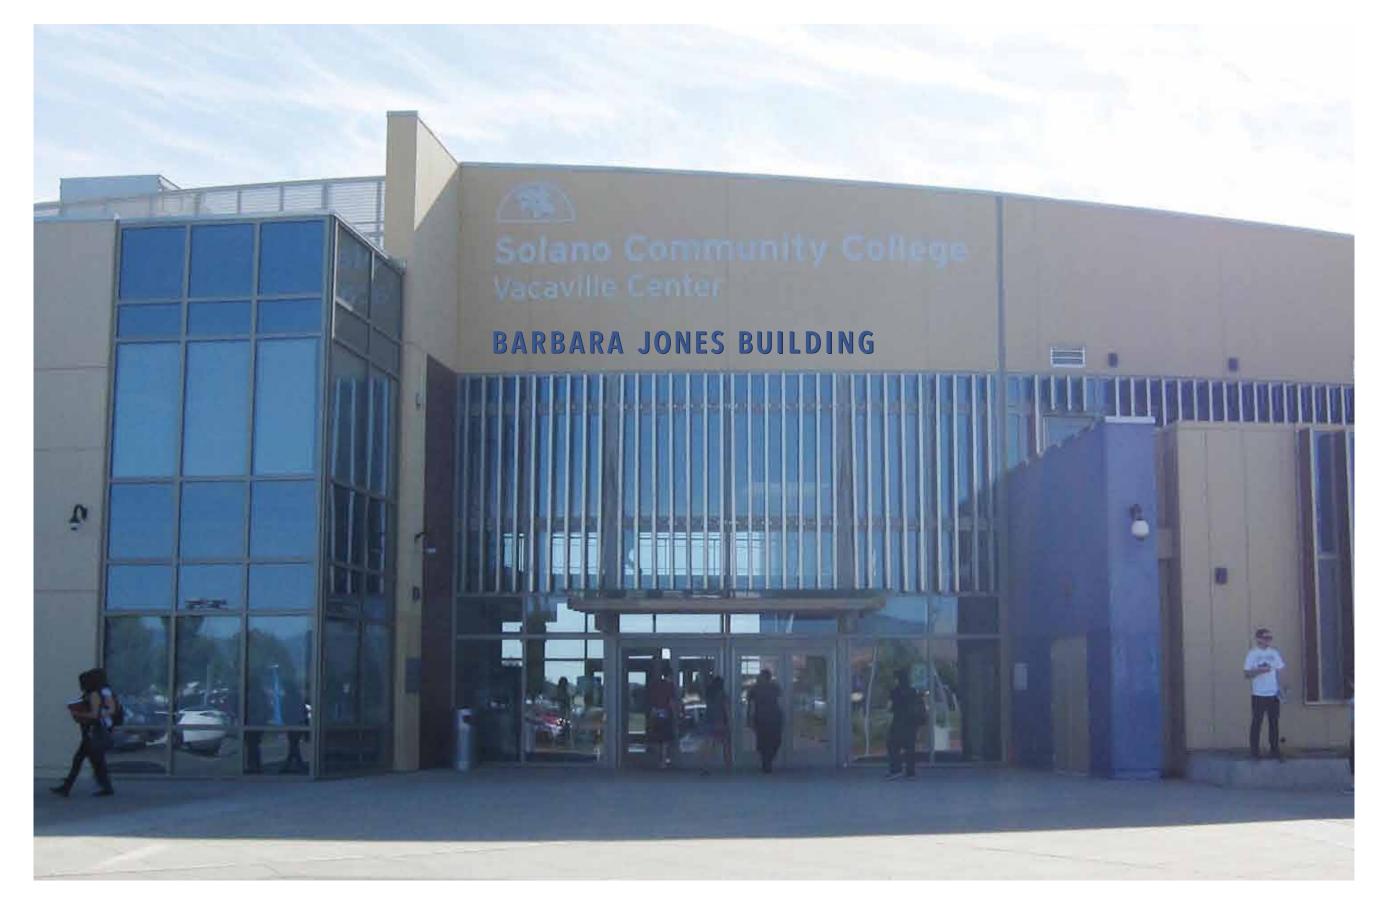

# BARBARA JONES BUILDING, PRIMARY LETTERS

Vacaville Building ID.3: Front View

Scale: 3/16"=1'-0"

# BARBARA JONES BUILDING, PRIMARY LETTERS