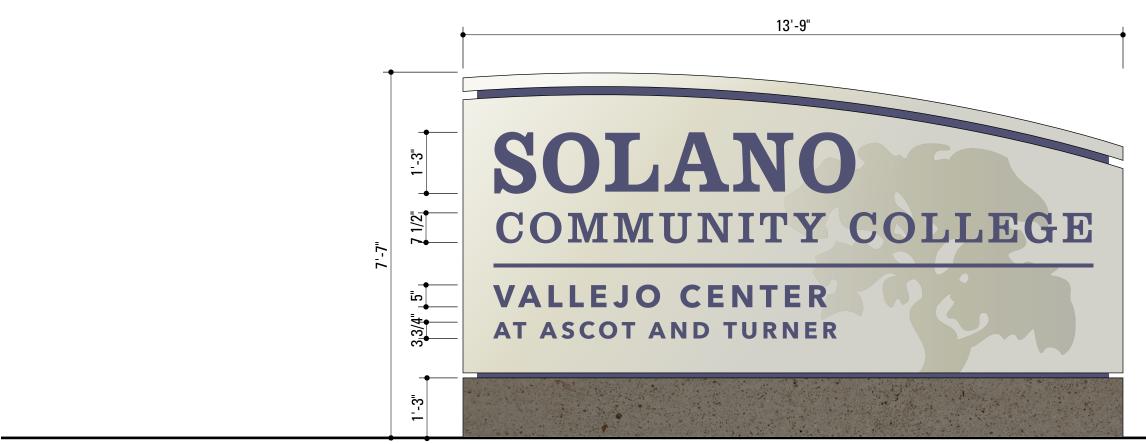

as the site of the new Automotive Technology Building.

The Bond Team is recommending establishment of these Wayfinding Signage Standards to ensure consistency in aesthetics, and wayfinding on the College's campuses.

The Governing Board is asked to approve and adopt the proposed Wayfinding Signage Standards.

The Wayfinding Signage Standards document is available online at: http://www.solano.edu/measureq/planning.php



## WAYFINDING SIGNAGE STANDARDS

March 15, 2017



1045 Sansome Street, Suite 202 San Francisco, CA Tel: 415.773.1000 Fax: 415.773.1008







# CAMPUSES





Scale: 1/2" = 1'-0"

#### SIGN FAMILY



Scale: 1/2'' = 1'-0''

#### PRIMARY MONUMENT



Scale: 1/2'' = 1'-0''

#### SECONDARY MONUMENT



Scale: 1/2'' = 1'-0''

#### SECONDARY MONUMENT WITH EXISTING CONCRETE WALL



 Note: Monument sizes are applicable to Primary and Secondary monuments.

Large Monument (25% larger)





#### MONUMENT SCALE OPTIONS

#### **Directional** Painted aluminum sign cabinet to match MP20060 champagne gold with applied vinyl lettering to match Gerber Duranodic. Reveals painted to match Gerber Light Navy vinyl. · Stained, precast concrete base with 3'-11" debossed graphics. **Parking Lot ID** Painted aluminum panel to match MP20060 champagne gold with vinyl lettering to match Gerber Duranodic. **North Parking** Mount to round post painted to match Gerber Light Navy vinyl. 1'-6" Cosmetology **Performing Arts** LOT F **Student Commons** Horticulture Receiving 5'-4"

# VEHICULAR WAYFINDING: Directional and Parking Lot ID

Scale: 3/4'' = 1'-0''



# PEDESTRIAN WAYFINDING: Campus