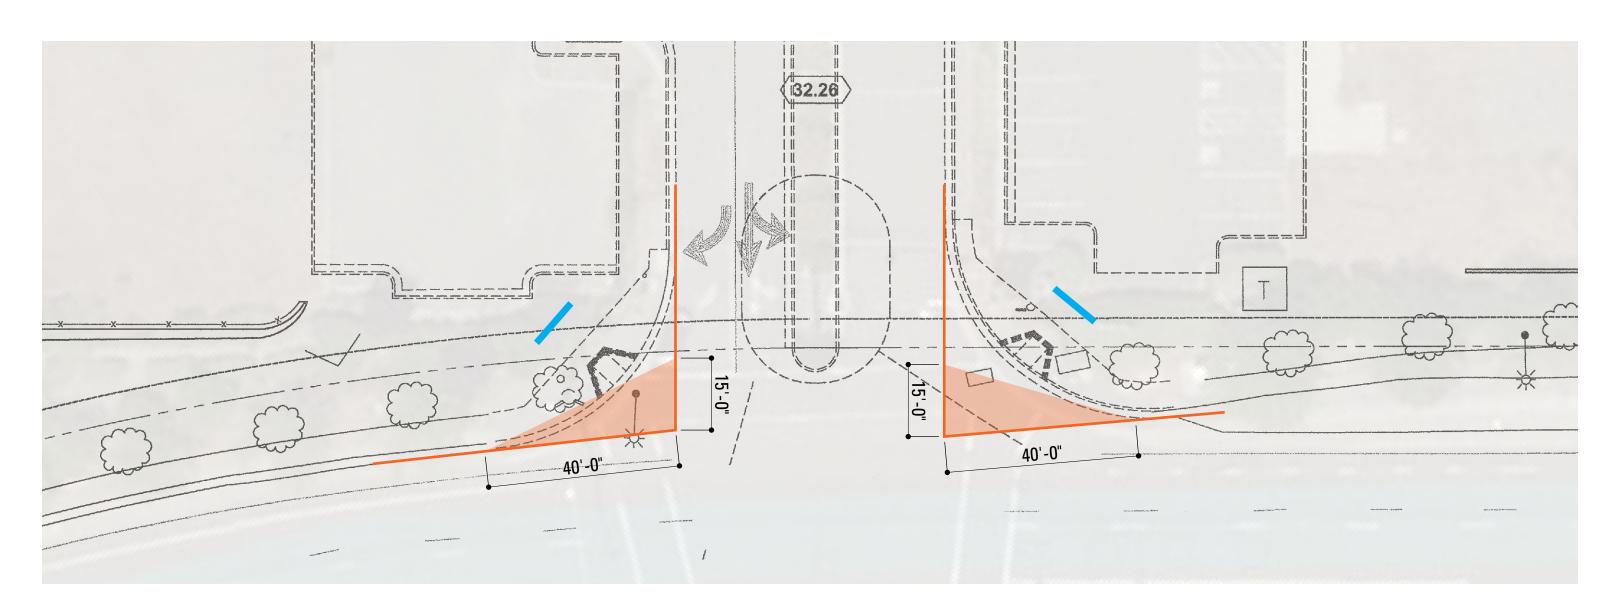

## VALLEJO CENTER, TURNER PARKWAY ENTRANCE

# VALLEJO CENTER, NORTH ASCOT PARKWAY ENTRANCE