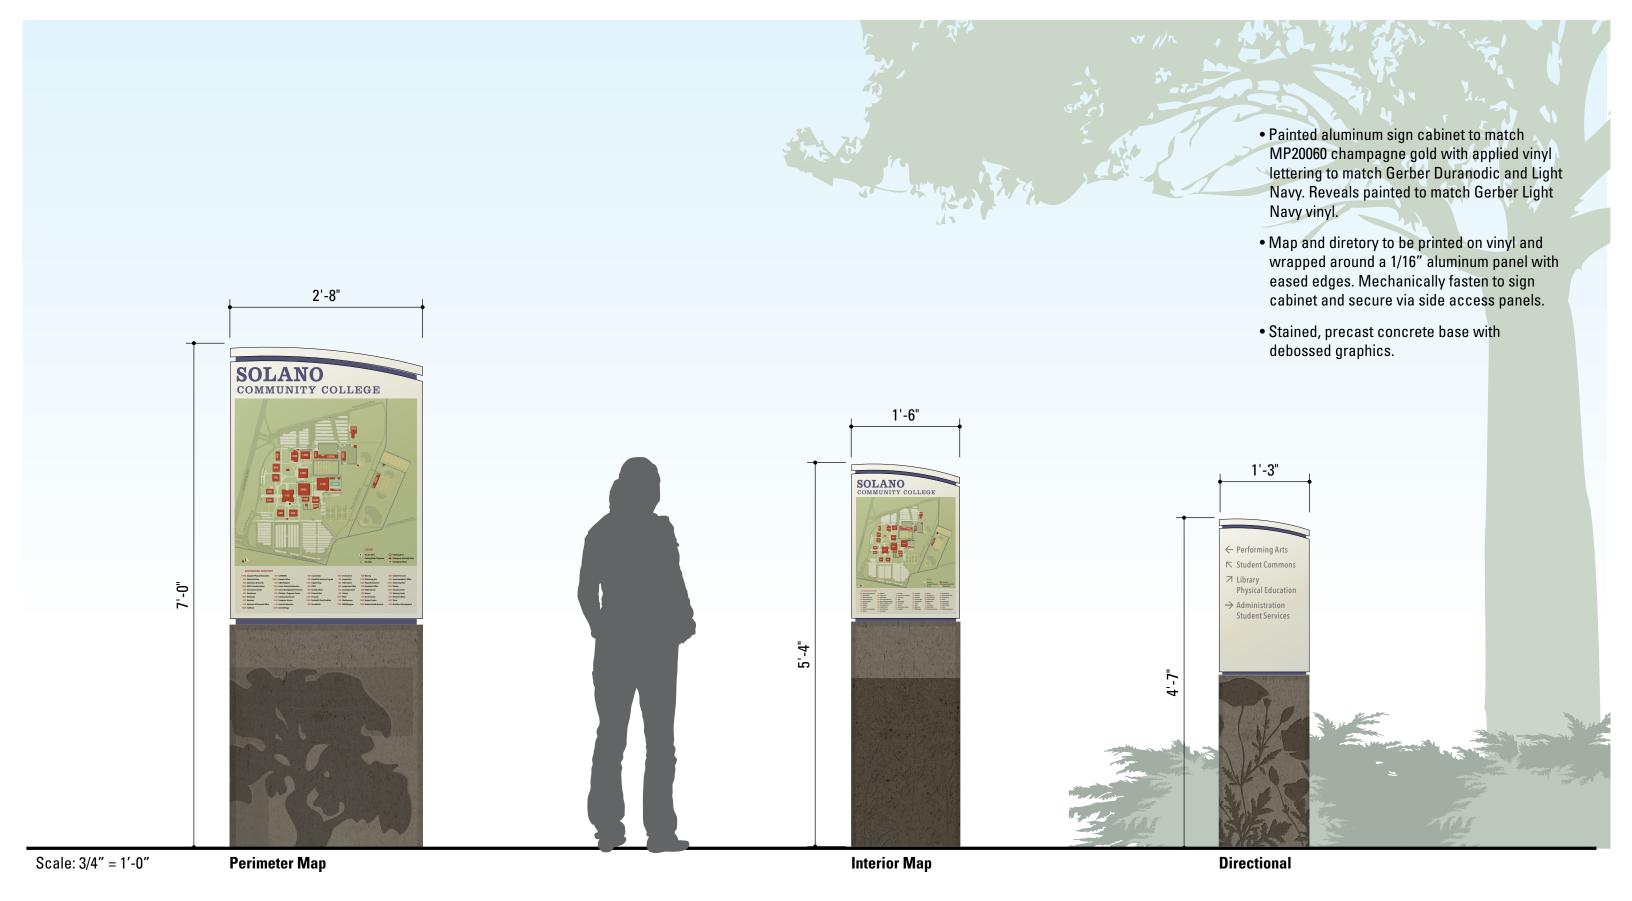

#### **Directional** Painted aluminum sign cabinet to match MP20060 champagne gold with applied vinyl lettering to match Gerber Duranodic. Reveals painted to match Gerber Light Navy vinyl. · Stained, precast concrete base with 3'-11" debossed graphics. **Parking Lot ID** Painted aluminum panel to match MP20060 champagne gold with vinyl lettering to match Gerber Duranodic. **North Parking** Mount to round post painted to match Gerber Light Navy vinyl. 1'-6" Cosmetology **Performing Arts** LOT F **Student Commons** Horticulture Receiving 5'-4"

# VEHICULAR WAYFINDING: Directional and Parking Lot ID

Scale: 3/4'' = 1'-0''

# PEDESTRIAN WAYFINDING: Campus Map and Directional