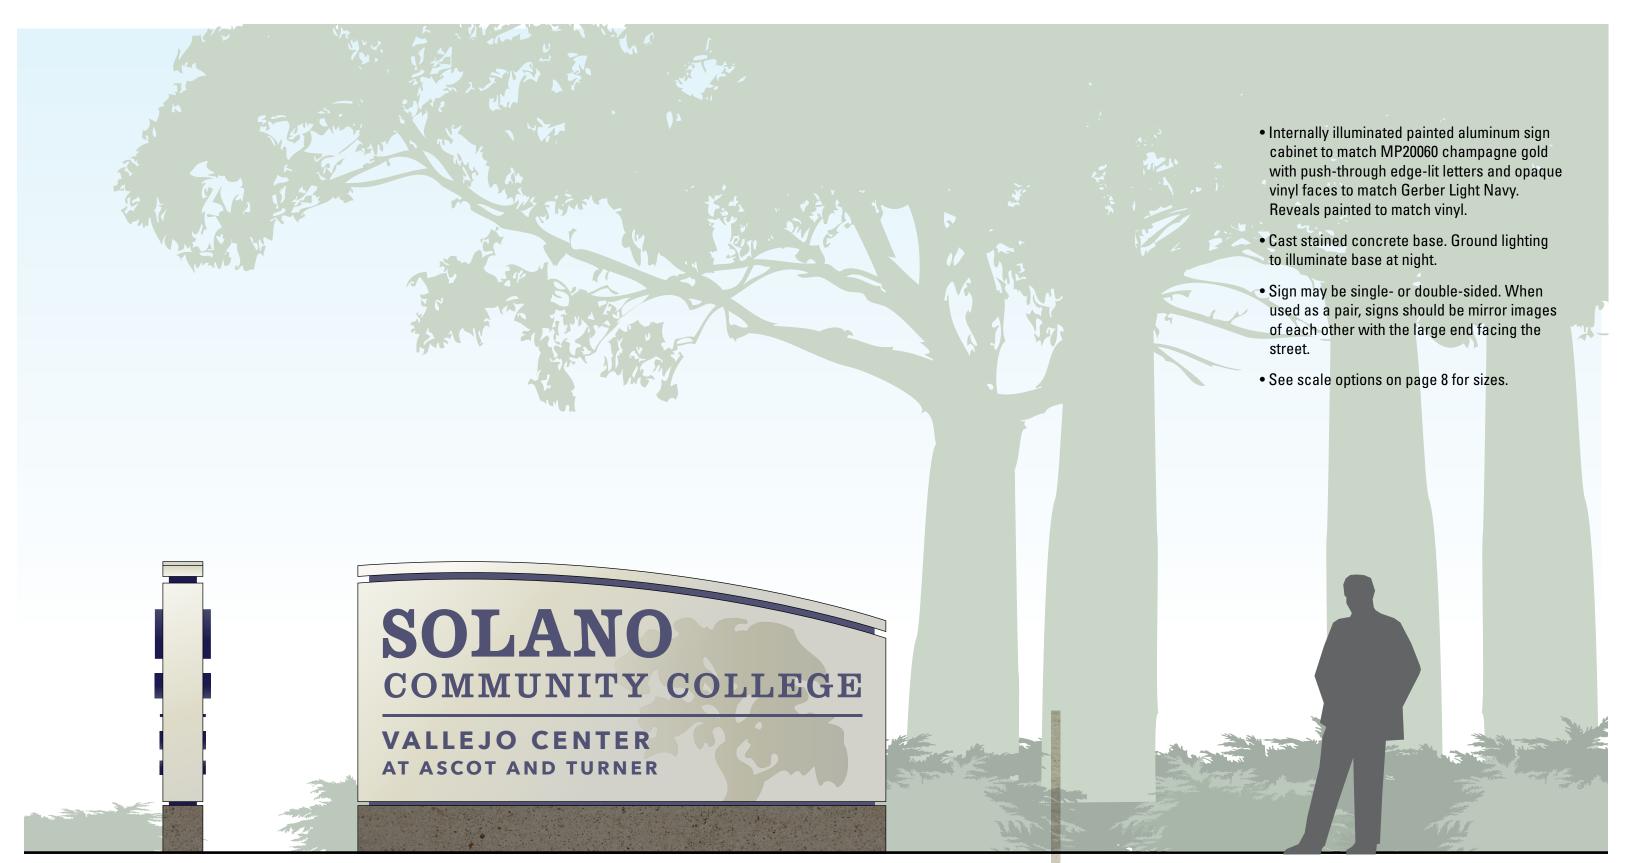

nding Signage Standards, in particular to ensure the site monument sign design can incorporate naming for standalone sites, such as the site of the new Automotive Technology Building.

The Bond Team is recommending establishment of these Wayfinding Signage Standards to ensure consistency in aesthetics, and wayfinding on the College's campuses.

The Governing Board is asked to approve and adopt the proposed Wayfinding Signage Standards.

The Wayfinding Signage Standards document is available online at: http://www.solano.edu/measureq/planning.php



## WAYFINDING SIGNAGE STANDARDS

March 15, 2017



1045 Sansome Street, Suite 202 San Francisco, CA Tel: 415.773.1000 Fax: 415.773.1008







# CAMPUSES





Scale: 1/2" = 1'-0"

#### SIGN FAMILY



Scale: 1/2'' = 1'-0''

#### PRIMARY MONUMENT



Scale: 1/2'' = 1'-0''

#### SECONDARY MONUMENT



Scale: 1/2'' = 1'-0''

#### SECONDARY MONUMENT WITH EXISTING CONCRETE WALL



 Note: Monument sizes are applicable to Primary and Secondary monuments.

Large Monument (25% larger)





#### MONUMENT SCALE OPTIONS

#### **Directional** Painted aluminum sign cabinet to match MP20060 champagne gold with applied vinyl lettering to match Gerber Duranodic. Reveals painted to match Gerber Light Navy vinyl. · Stained, precast concrete base with 3'-11" debossed graphics. **Parking Lot ID** Painted aluminum panel to match MP20060 champagne gold with vinyl lettering to match Gerber Duranodic. **North Parking** Mount to round post painted to match Gerber Light Navy vinyl. 1'-6" Cosmetology **Performing Arts** LOT F **Student Commons** Horticulture Re