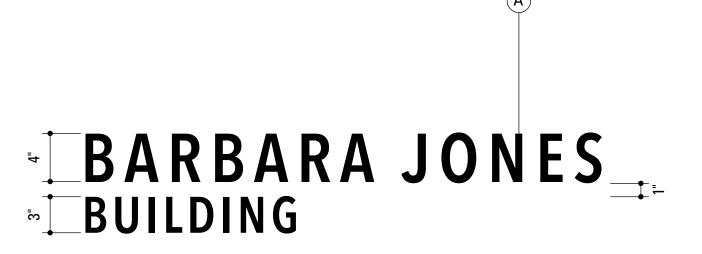

# BARBARA JONES BUILDING, PRIMARY LETTERS

Vacaville Building ID.3: Front View

Scale: 3/16"=1'-0"

# BARBARA JONES BUILDING, PRIMARY LETTERS

# BARBARA JONES BUILDING, SECONDARY LETTERS

**Vacaville Building ID.2: Front View** Scale: 1/2=1'-0"

**Vacaville Building ID.2: Detail View** 

Scale: 1 1/2"=1'-0"

BARBARA JONES BUILDING, SECONDARY LETTERS